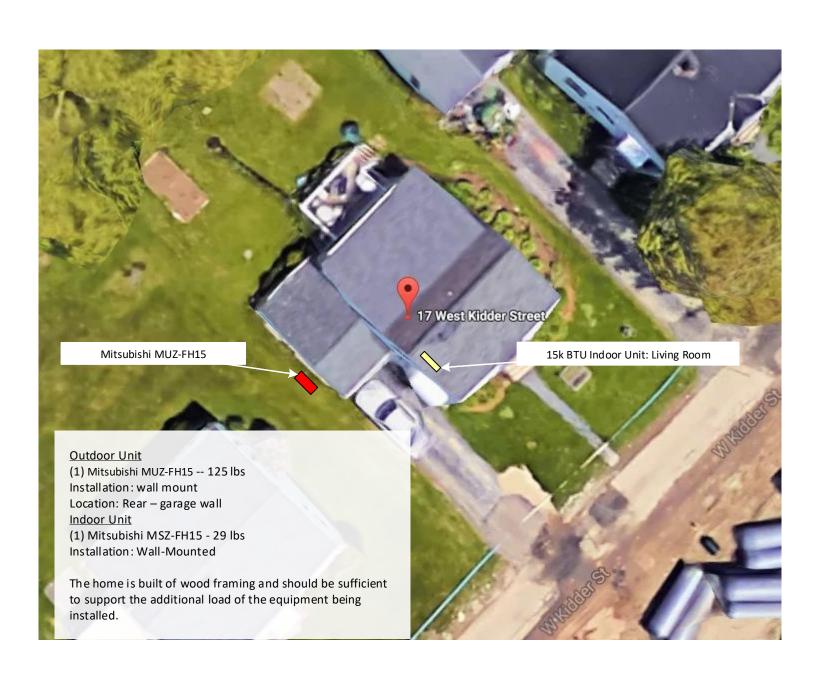

## **ASHP Site Plan**

142 Presumpscot St Portland, ME 04103 (207) 221-6342

Client:

Ben and Rubins

Project Address:

17 West Kidder St Portland, ME 04108

System Type:

Air Source Heat Pump

SITE PLAN

Sheet A01

© Copyright ReVision Energy

This diagram is provided as a service and is based on the understanding of the information supplied. It is subject to change based on actual conditions, applicable edition of the National Electric Code, and local governmental authorities.