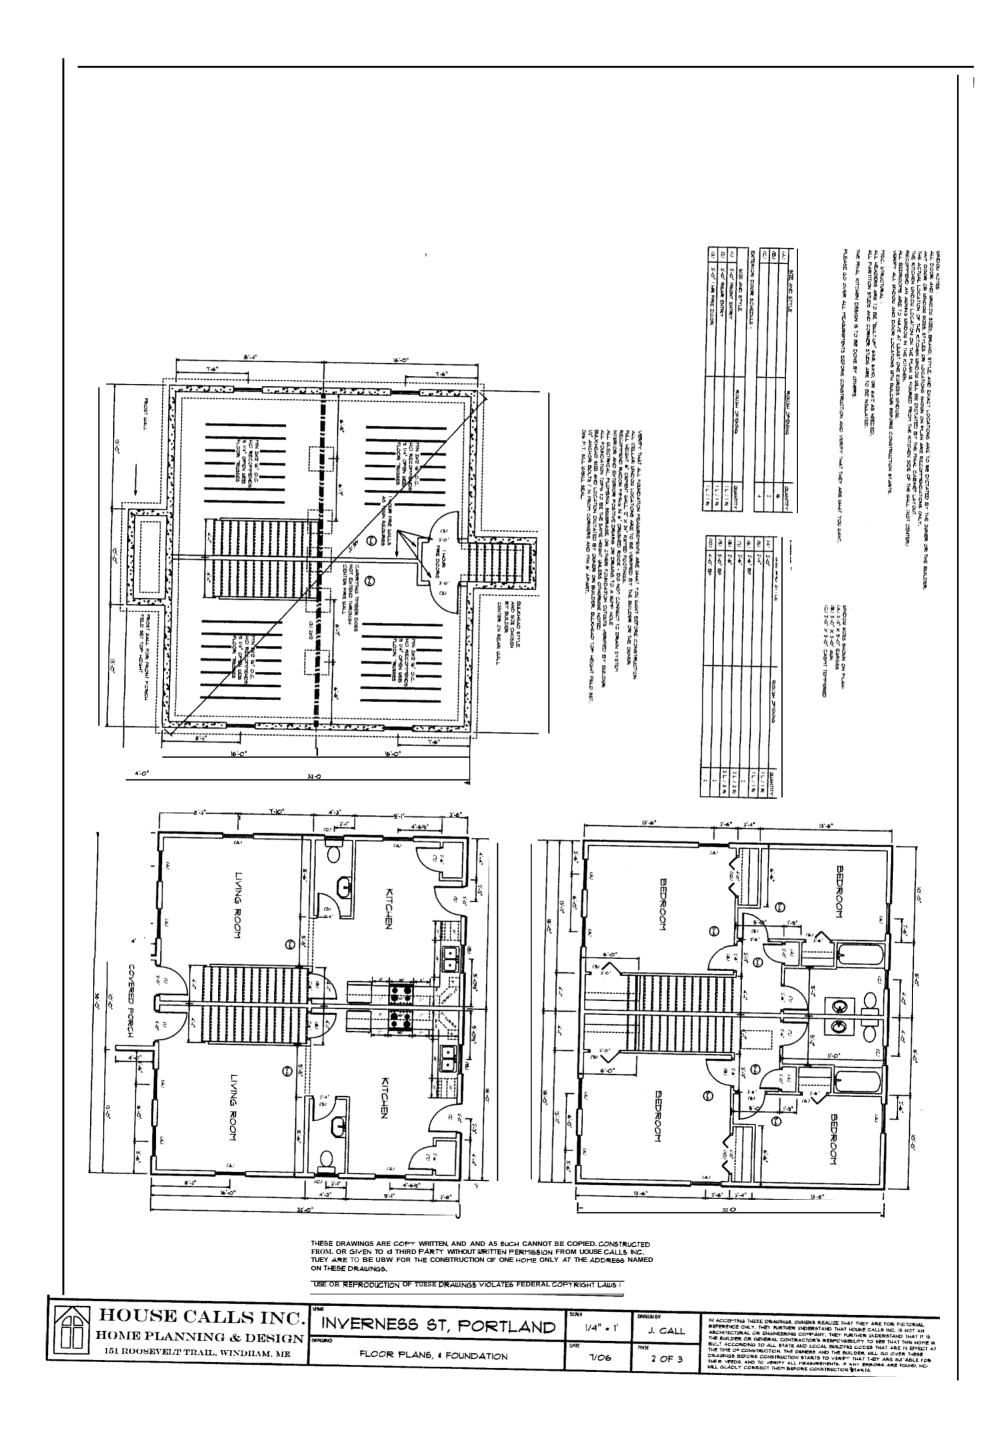

UNAT THET WANT, IF ANY<br>FERCIES ARE FOUND HE THAT ALL "TEAGRETIFYTS ARE UNAT THET WANT, IF ANY                                                                                                                                                                                                                                                                                                                                                                                                                                                                                                                                               | Per l        |
|        |                                               |                      |                    |         | Contraction of the second se | I <u>⊻</u> I |