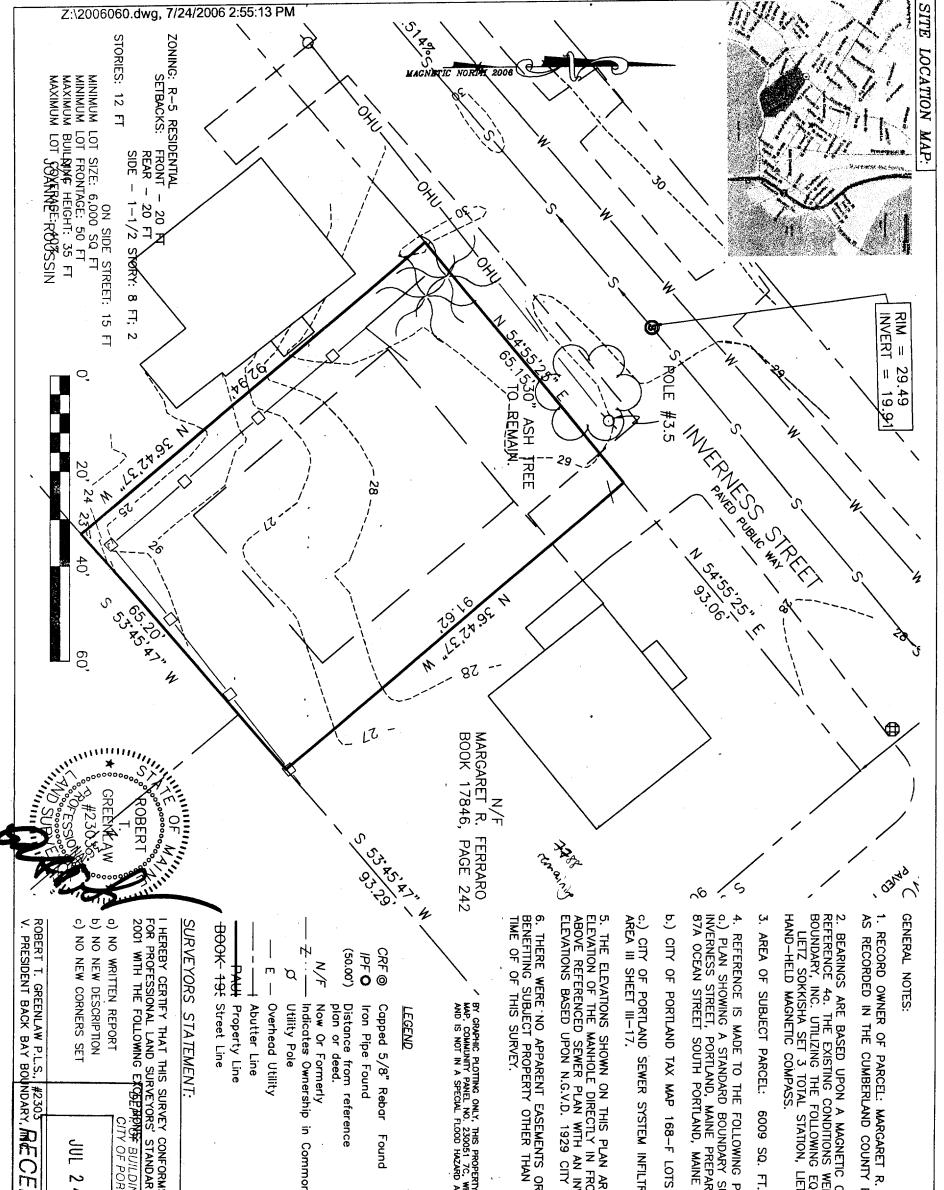

|    | EIVED         | DATE: JULY 24, 2006         | 4 2006                                     | MS TO THE MAINE BOARD OF LICENSURE<br>RDS OF PRACTICE AS ADOPTED APRIL OT<br>ING INSPECTION<br>RTLAND, ME |        | 98 Contour Line | — — Edge of Traveled Way — Setback Line | 12345/99 Deed Book/Page<br>of Local Registry | . Sewer Manhole<br>Drain Manhole | ÷         | ty is in zone c of the flood insurance rate<br>which bears an effective date of 12-8-1998<br>area. | R RESTRICTIONS BURDENING OR<br>ZONING AND ORDINANCES AT THE | RE BASED UPON THE INVERT<br>YONT OF THE SITE. SHOWN ON THE<br>NVERT ELEVATION OF 19.914 FEET.<br>OF PORTLAND DATUM. | RATION-INFLOW ANALYSIS STUDY | S 8,9, &10 | PLANS:<br>SURVEY FOR MARGARET FERRARO, 37<br>RED BY DANIEL J. DALFONSO, LLC.<br>DATED 10-04-2005 UNRECORDED. |        | QUIPMENT: | OBSERVATION SHOWN ON PLAN<br>ERE OBTAINED BY BACK BAY | . FERRARO BOOK 17846,PAGE 242<br>REGISTRY OF DEEDS (C.C.R.D.). |     |
|----|---------------|-----------------------------|--------------------------------------------|-----------------------------------------------------------------------------------------------------------|--------|-----------------|-----------------------------------------|----------------------------------------------|----------------------------------|-----------|----------------------------------------------------------------------------------------------------|-------------------------------------------------------------|---------------------------------------------------------------------------------------------------------------------|------------------------------|------------|--------------------------------------------------------------------------------------------------------------|--------|-----------|-------------------------------------------------------|----------------------------------------------------------------|-----|
|    |               |                             |                                            |                                                                                                           | I      |                 |                                         |                                              | -                                |           |                                                                                                    | REVISED                                                     | 07-24-2006:                                                                                                         | RESCALE                      | D DR       | AWING.                                                                                                       |        |           |                                                       |                                                                |     |
| 5  | ₹             |                             | 1                                          |                                                                                                           | EPAREL |                 |                                         | ,                                            | DRAWN                            | BY: DMD/R | TG                                                                                                 | FI                                                          | TSTINC                                                                                                              | CON                          | זחנ        | דוהאק                                                                                                        | / MTNI | าฅ        | $\nabla T$                                            | F PI                                                           | 1 1 |
|    | È             | 📩 🛛 BACK BAY BOUNDARY, INC. |                                            |                                                                                                           |        |                 |                                         | CHECKE                                       | CHECKED BY: RTG                  |           |                                                                                                    | EXISTING CONDITIONS/MINOR SITE PLAN                         |                                                                                                                     |                              |            |                                                                                                              |        | 1/ V      |                                                       |                                                                |     |
|    |               |                             |                                            |                                                                                                           |        |                 | SCALE:                                  | .1"-20'                                      |                                  |           | INVERNESS STREET PORTLAND, MAINE                                                                   |                                                             |                                                                                                                     |                              |            |                                                                                                              |        |           |                                                       |                                                                |     |
| ŝ  | <u>š</u>  -   | -/                          |                                            |                                                                                                           |        |                 | DATE OF                                 | SURVEY: 0                                    | 6/15/2006                        |           |                                                                                                    |                                                             |                                                                                                                     |                              |            |                                                                                                              |        |           |                                                       |                                                                |     |
| NC |               | <u> </u>                    | 643 FOREST AVENUE<br>PORTLAND, MAINE 04101 |                                                                                                           |        |                 |                                         | JOB NUMBER:<br>2006060                       |                                  |           | FOR:<br>MIKE MICHAUD                                                                               |                                                             |                                                                                                                     |                              |            |                                                                                                              |        |           |                                                       |                                                                |     |
| Įξ | <pre>\$</pre> |                             | V 2                                        | 07–774–28                                                                                                 | 855 F  | AX 20           | )7-34                                   | 7-4346                                       | SHEET                            | : 1 OF 3  |                                                                                                    |                                                             |                                                                                                                     |                              |            |                                                                                                              |        |           |                                                       |                                                                |     |