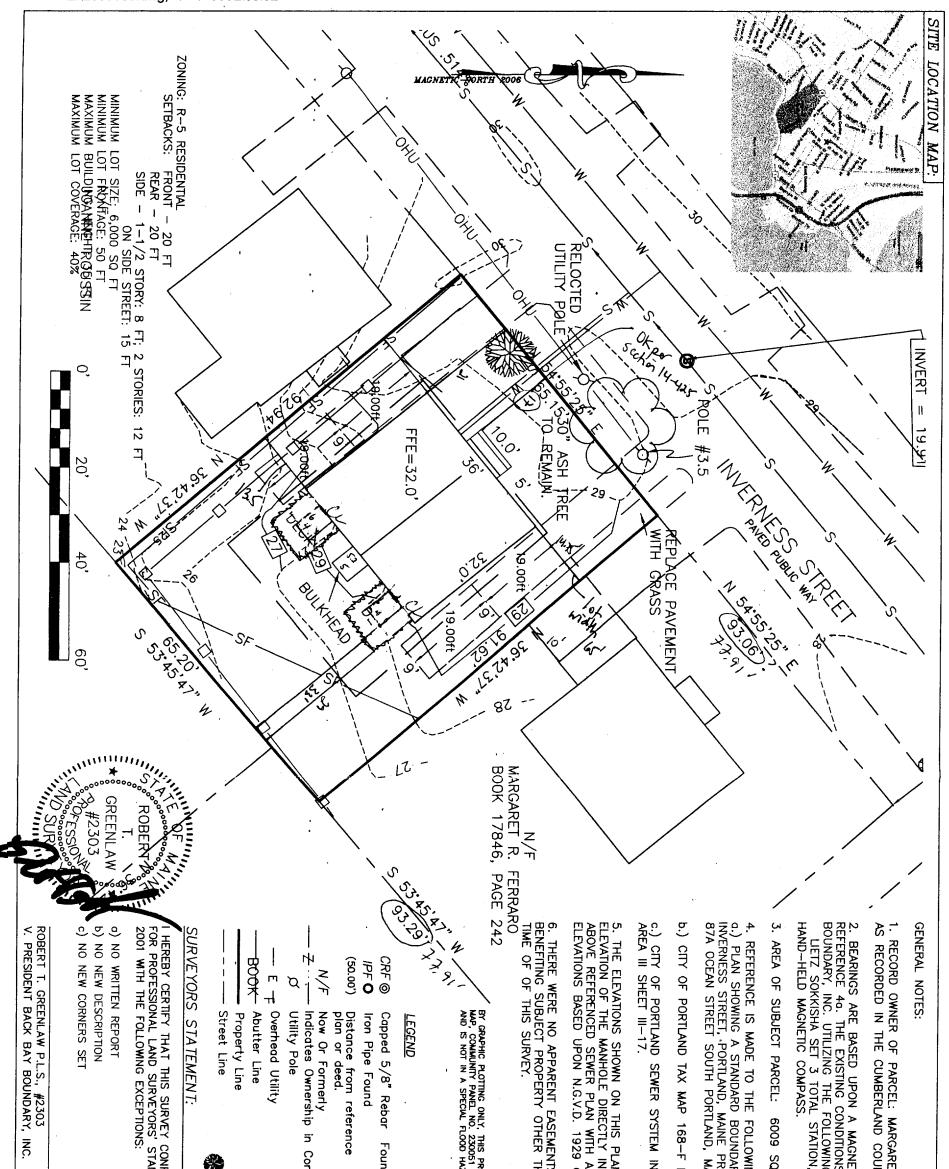

Z:\2006060.dwg, 7/24/20062:59:52 PM

| DRAWER: 2006 NO. |     | CK BA<br>DFESSIO<br>643 F                | NAL LI<br>OREST | I Lot Line<br>D BY:<br>UNDA<br>AND SU |       |       | JOB NUMBER            | : RTG<br>20'<br>VEY: 06/15/2000 |                   |  | N-INFLOW ANALYSIS STUDY<br>RESCALL<br>REAL | ED DRA<br>STR | MARGARET FERRARO, 3 AND<br>NIEL J. DALFONSO, LLC. | <b>PROE</b><br>ORTLA | P <b>OSED</b> I<br>ND, MAII | 17846,PAGE 242<br>DS (C.C.R.D.).<br>TO PARKIN |  |
|------------------|-----|------------------------------------------|-----------------|---------------------------------------|-------|-------|-----------------------|---------------------------------|-------------------|--|--------------------------------------------|---------------|---------------------------------------------------|----------------------|-----------------------------|-----------------------------------------------|--|
| D6 NO: XXX       | \ / | <b>643</b> F<br>PORTLA<br>77 <b>4–28</b> | ND, M           | AINE O                                | 04101 | 74346 | JOB NUMBER<br>2006060 | ₹: .                            | FOR: MIKE MICHAUD |  |                                            |               |                                                   |                      | D                           |                                               |  |