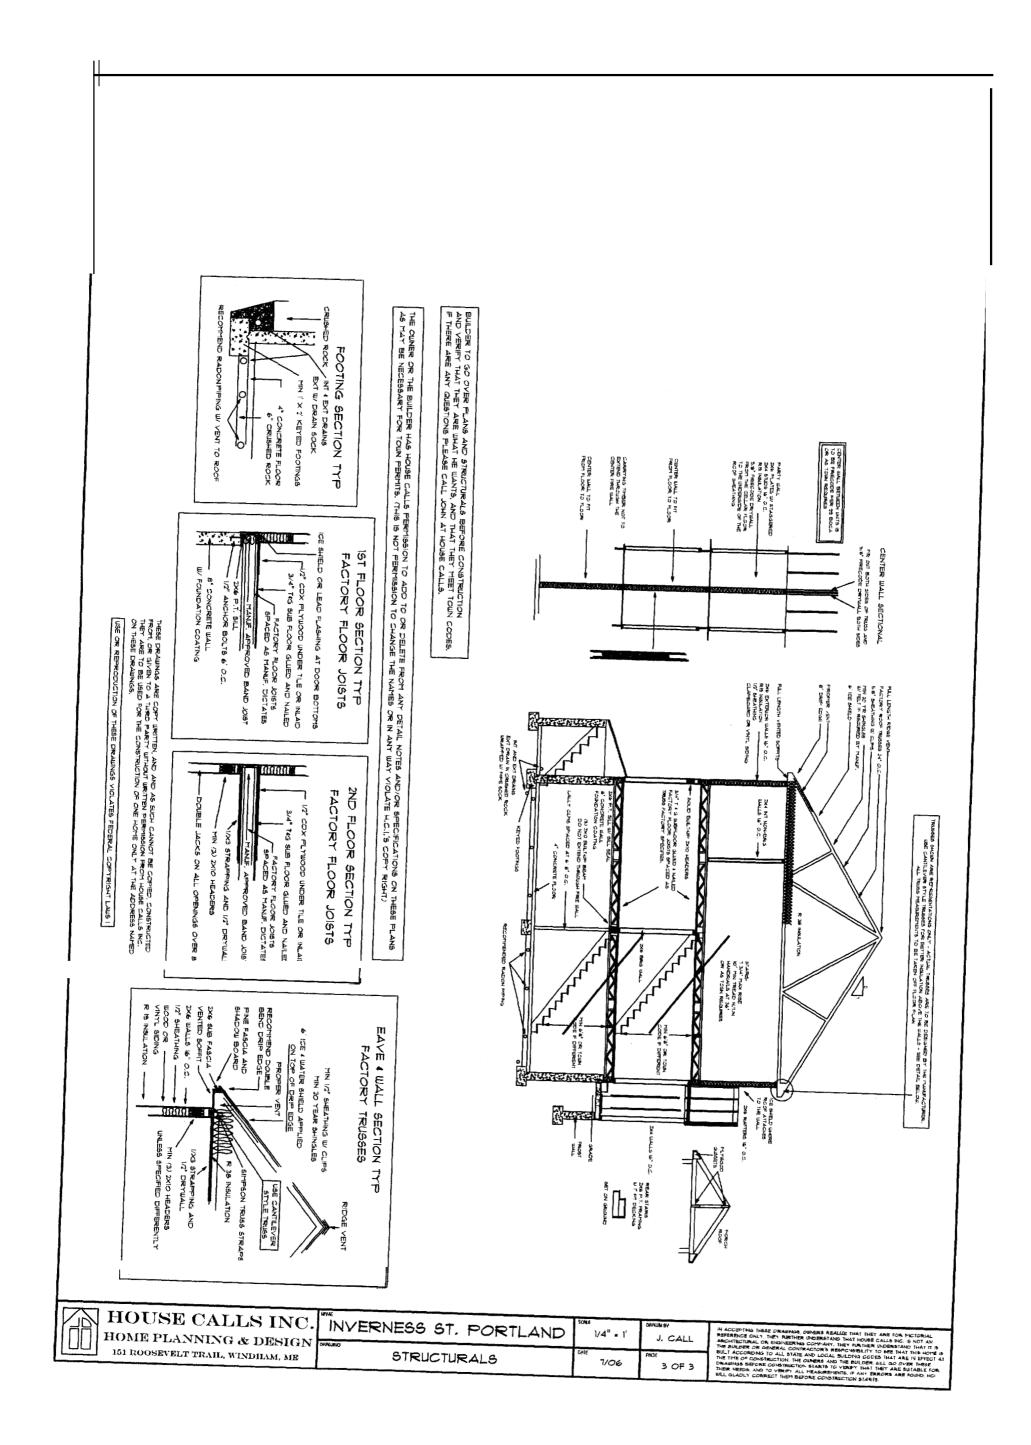

AT THET WANT, IF ANY<br>FERCIES ARE FOUND HE THAT ALL "TEAGRETIFYTS ARE UNAT THET WANT, IF ANY                                                                                                                                                                                                                                                                                                                                                                                                                                                                                                                                               | Per l        |
|        |                                               |                      |                    |         | Contraction of the second se | I <u>⊻</u> I |