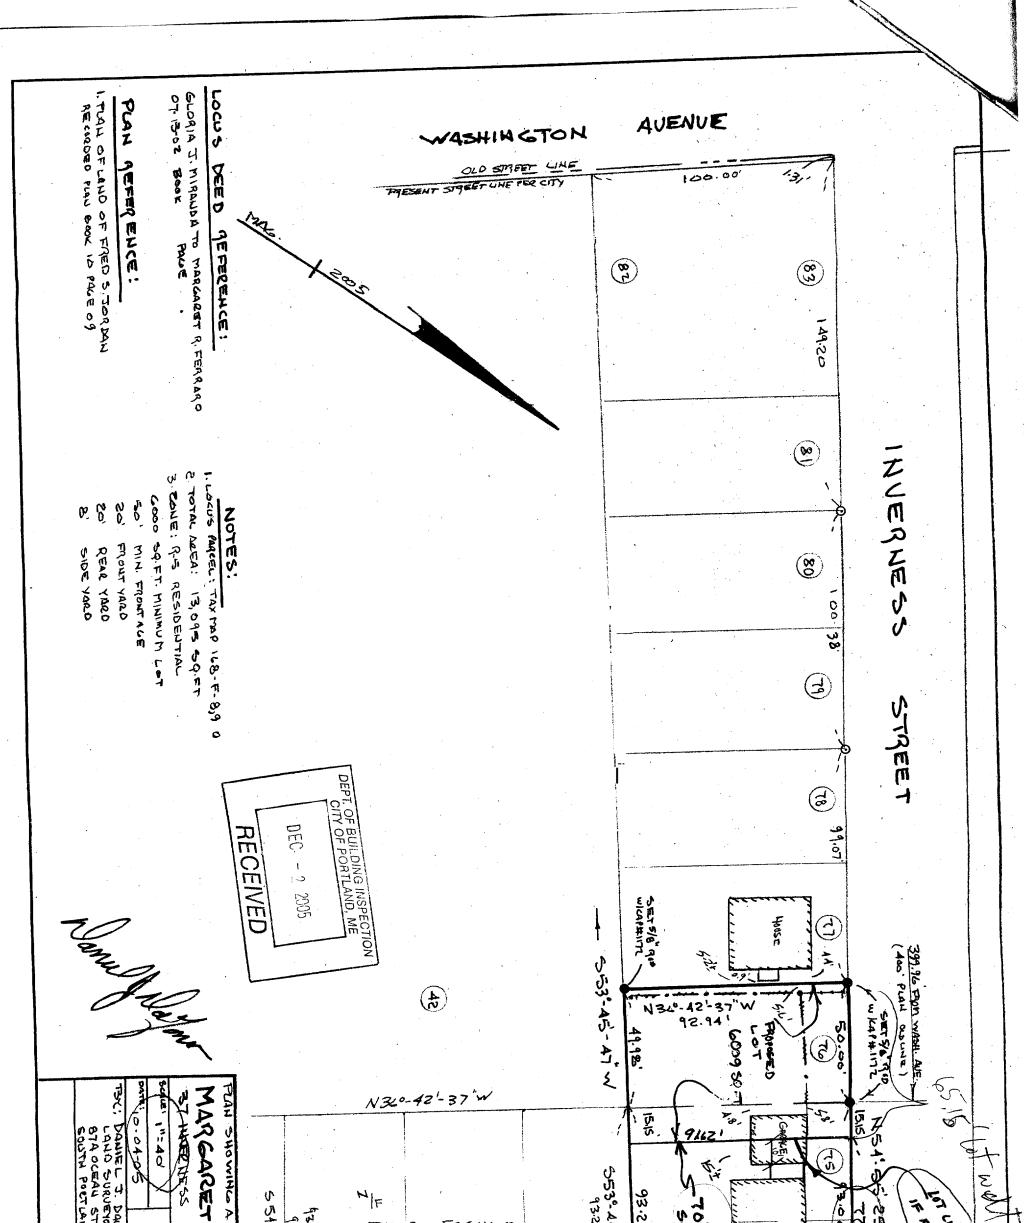

DANIEL J. DALEONSO, LEC LAND SURVEYOR B74 OCEAN STREET SUITE 202 SOUTH POCTLAND, MAINE 04106 553°-25-47 W TOL UNE 270086 NF M. HG A STAND ARD ,6|2.56 13.0 CO. MA IF REMINE 554055-25W 16-22 43.73 REED) 93.75 ふ い う う PHILIP FASUL 0 - Sec STREET FERRARO 96.233 BK. 19 58 (A) E (1) LANALE AA 43 (145 DEED) 145.15' STREET LINE PER 1934 CUTT ( 90' DEED ) 90.04' BOUNDARY SURVEY MADE FOR - FOD- PIPE SURVEY 536°52'-35'E 17004D 14 FOUND 1" 0.16 CALD. IROIL FOCTLAND \$ STREET V 00D Sher 0.0.00 10+ 12/00-1-0-1 207-799-0398 MAILE (93×9i 10064 (ot cover, 40) (stuck Ri 60 1078 1  $\bigcirc$ 