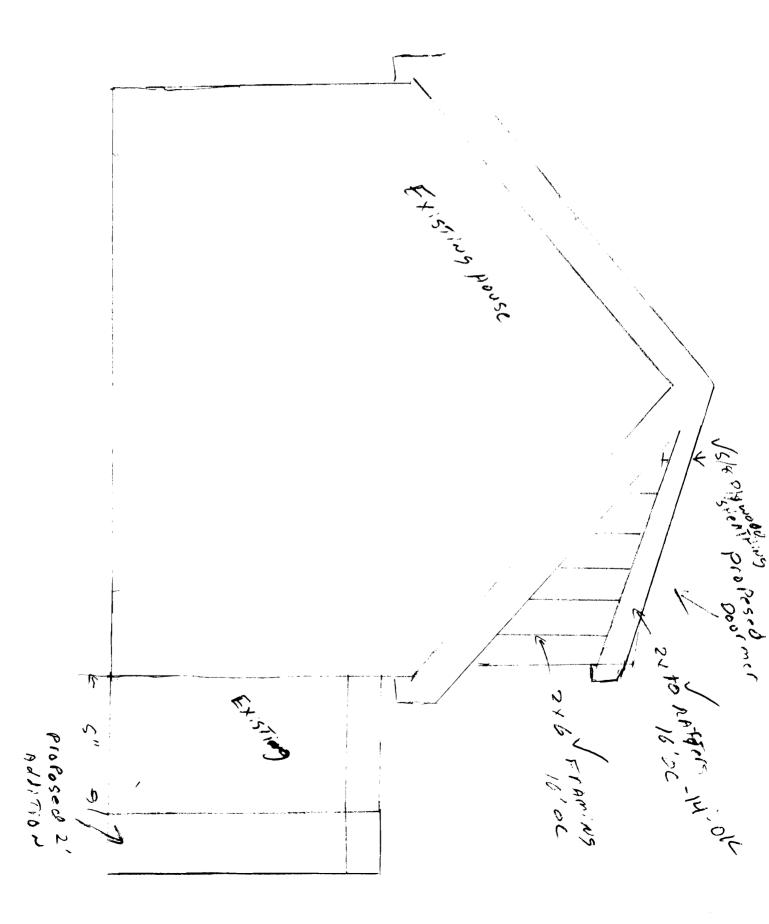

A Pre-construction Meeting will take place upon receipt of your building permit.

| Footing/Building Location Inspe | tion <u>:</u> Prior | to pouring concrete                                                      |
|---------------------------------|---------------------|--------------------------------------------------------------------------|
| Re-Bar Schedule Inspection:     | Prior               | to pouring concrete                                                      |
| Eoundation Inspection:          | Prior               | o placing ANY backfill                                                   |
| Framing/Rough Plumbing/Electr   | eal: Prior t        | o any insulating or drywalli                                             |
| Final/Certificate of Occupancy: |                     | ccupancy of the structure or<br>There is a \$75.00 fee per<br>his point. |