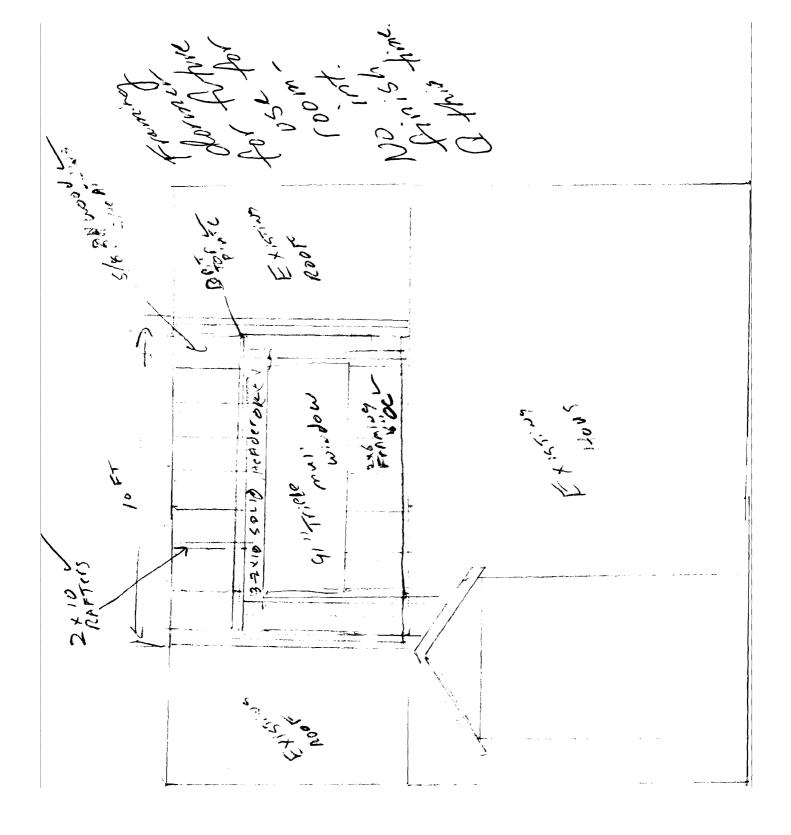

A Pre-construction Meeting will take place upon receipt of your building permit.

| Footing/Building Location Inspe | tion <u>:</u> Prior | to pouring concrete                                                      |
|---------------------------------|---------------------|--------------------------------------------------------------------------|
| Re-Bar Schedule Inspection:     | Prior               | to pouring concrete                                                      |
| Eoundation Inspection:          | Prior               | o placing ANY backfill                                                   |
| Framing/Rough Plumbing/Electr   | eal: Prior t        | o any insulating or drywalli                                             |
| Final/Certificate of Occupancy: |                     | ccupancy of the structure or<br>There is a \$75.00 fee per<br>his point. |