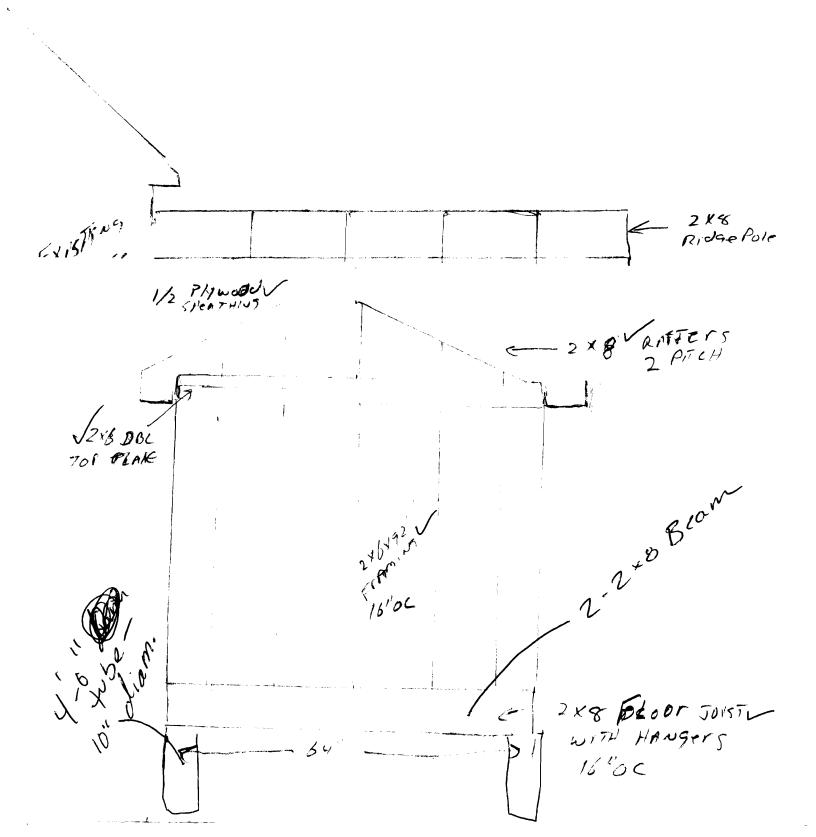

A Pre-construction Meeting will take place upon receipt of your building permit.

| Footing/Building Location Inspe | tion <u>:</u> Prior | to pouring concrete                                                      |
|---------------------------------|---------------------|--------------------------------------------------------------------------|
| Re-Bar Schedule Inspection:     | Prior               | to pouring concrete                                                      |
| Eoundation Inspection:          | Prior               | o placing ANY backfill                                                   |
| Framing/Rough Plumbing/Electr   | eal: Prior t        | o any insulating or drywalli                                             |
| Final/Certificate of Occupancy: |                     | ccupancy of the structure or<br>There is a \$75.00 fee per<br>his point. |