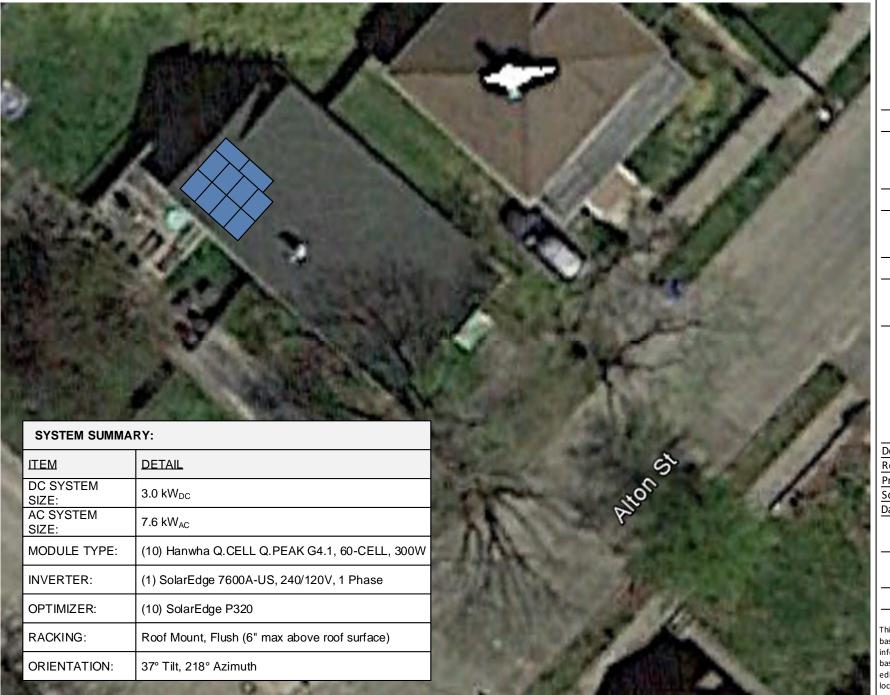

## $3.0 \ kW_{DC}$ Photovoltaic System

ReVision Energy

142 Presumpscot St Portland, ME 04103 (207) 221-6342

Client:

Camryn Hansen

Project Address:

25 Alton Street Portland, ME 04103

System Type:

Photovoltaic Array

| Designed by: | GJD          |
|--------------|--------------|
| Revision:    | 0            |
| Print Size:  | 8.5" x 11"   |
| Scale:       | NTS          |
| Date:        | July 7, 2017 |
| Bate.        | July 7, 2017 |

SITE PLAN

Sheet A01

© Copyright ReVision Energy

This diagram is provided as a service and is based on the understanding of the information supplied. It is subject to change based on actual conditions, applicable edition of the National Electric Code, and local governmental authorities.