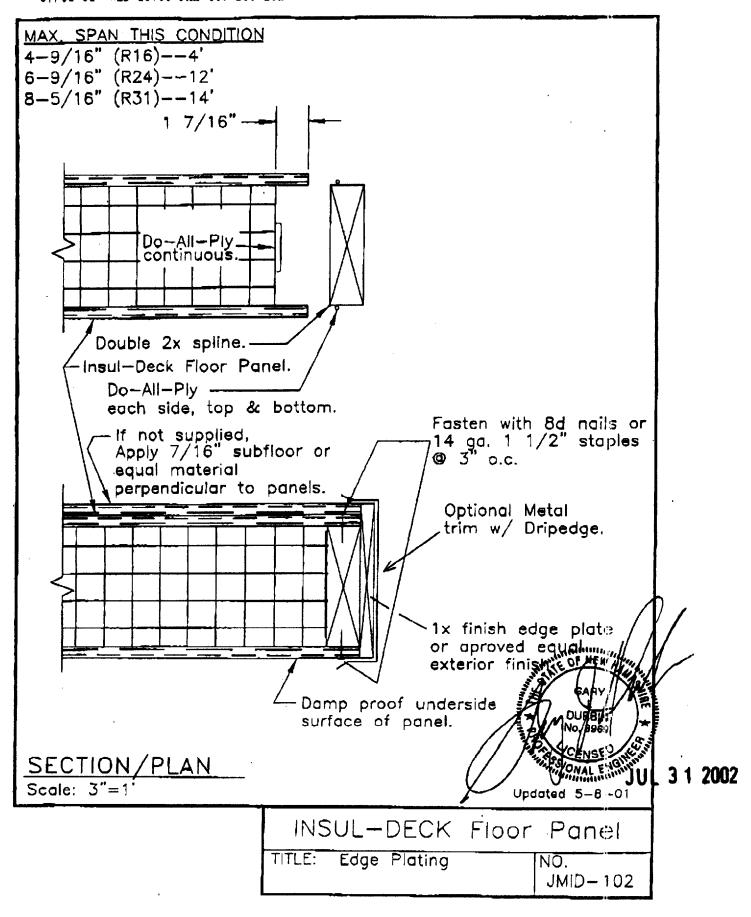

Planning Department on the 4th floor of City H

to this permit.

| Permit Nbr 02-0745      | Location of Construction        | 2 Parkside Condo                               | Applil               |
|-------------------------|---------------------------------|------------------------------------------------|----------------------|
| Status Hold CBL 167 H00 | Permit Type  002  Ferritory Nor | Additions - Dwellings  2 Estimated Cost        | \$19,000.00 Date Cid |
| Comment Date            |                                 |                                                | Add Delet            |
| 07/31/2002              | Floor system fails to meet acce | eptable span/spacing, Contro<br>Follow Up Date | actor notified MJN.  |
|                         |                                 |                                                |                      |
|                         |                                 |                                                |                      |
|                         |                                 |                                                |                      |