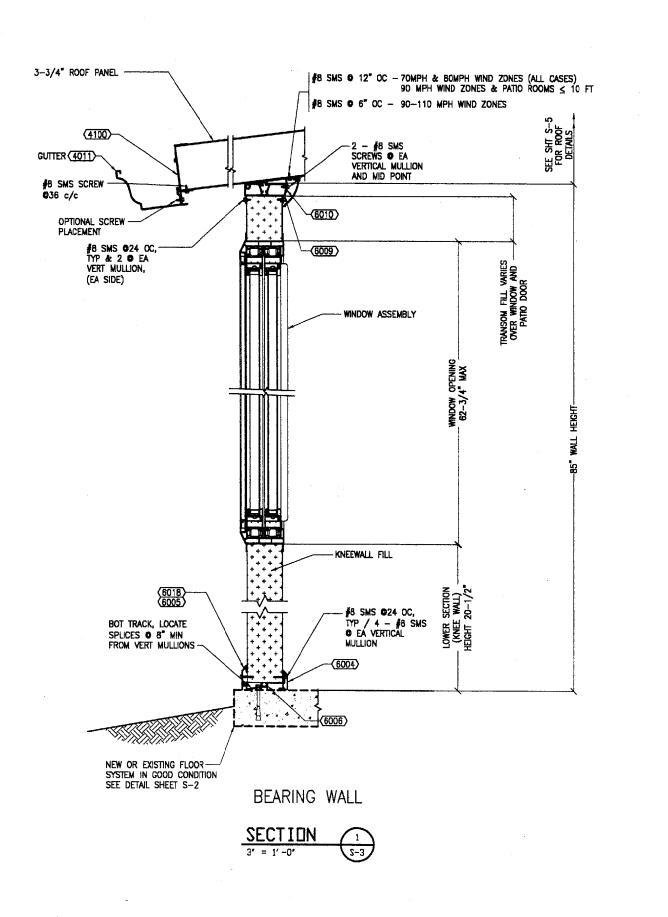

S DESCRIBED BY AND INSTALLED PER ICBO ES REPORT #4627.
- 11. WHERE ATTACHMENT TO EXISTING STRUCTURE OCCURS, THE WOOD OF THE EXISTING STRUCTURE SHALL HAVE A MINIMUM SPECIFIC GRAVITY OF 0.5, SUCH AS DF
- 12. WHERE SCREWS ARE INSTALLED INTO WOOD FRAMING, THE CONTRACTOR SHALL VERIFY, THROUGH NONDESTRUCTIVE MEANS, THAT EACH SCREW HAS A MINIMUM OF 1/2" SIDE COVER ON ALL SIDES OF THE SCREW.

1. THIS DETAIL IS TO BE USED FOR WIND LOADS ≤ 90MPH

2. THE DECK SUPPORT FRAMING SHALL BE APPROVED BY THE LOCAL JURISDICTION

3. FOR ENCLOSURES ATTACHED TO DECKS, THE MAXIMUM HEIGHT OF THE ENCLOSURE SHALL BE 12'-0" MEASURED FROM THE FLOOR TO THE ROOF



**ABBREVIATIONS** OPTIONS **FOUNDATION** GENERAL

S 6 8

ORDER NUNDRAWN BY:
CHECKED B
SCALE:
DATE: 25883 "是美的

SIZE: D SHEET NO.

SHEET 2 OF 6

AUG 0 8 2002





NON-BEARING WALL SECTION

SECTI□N 2 3' = 1'-0' 2-3



THIS BAR MEASURES EXACTLY ONE INCH AT FULL SCALE

TYPICAL WALL SECTIONS

20022928
G. DURBIN
G. DURBIN
AS NOTED
ANGUST 8, 2002

0RDI 1125 BERSI MO. PRIN. BERSI, GH 44017 CHEC PR. (440) 239–9102 SCAL FREE (400) 239–9102 SCAL

EV. DATE BY COMMENT

SIZE: D

SHEET NO.

SHEET 3 OF 6

# SWEEP LATCH WINDOW ELEVATION DETAIL 1' = 1'-0' S-4



SECTION

#### LABELING REQUIREMENTS FOR TEMPERED GLASS

Uniform Building Code (UBC)

UBC Section 2402 - Identification (extract)

Each light shall bear the manufacturer's label designating the type and thickness of glass. When approved by the building official, labels may be omitted, provided an affidavit is furnished by the glazing contractor certifying that each light is glazed in accordance with appro