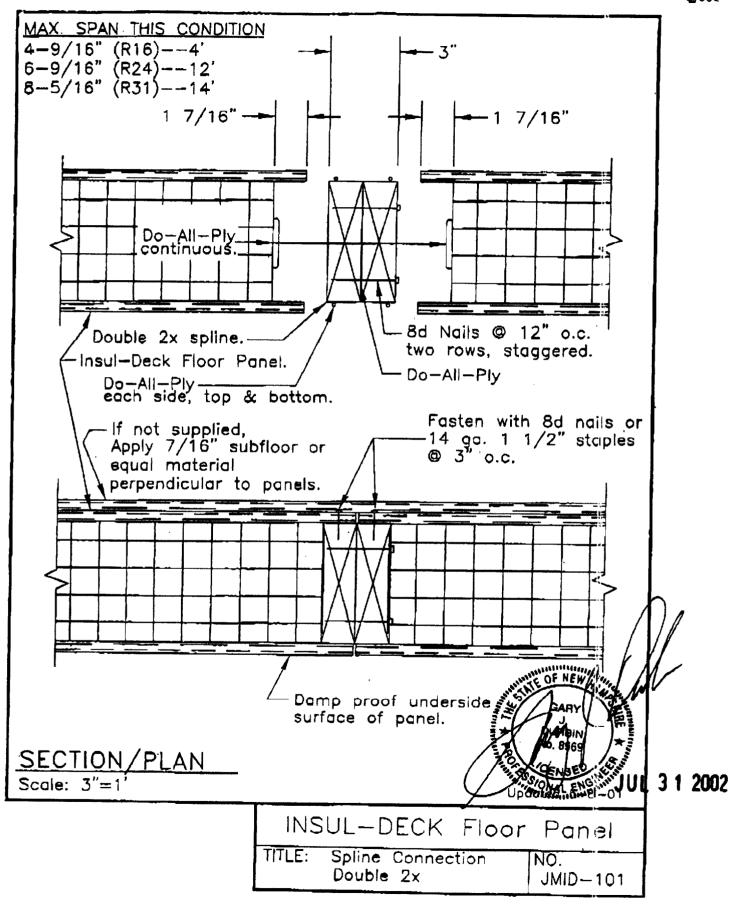

Planning Department on the 4th floor of City H

to this permit.

| Permit Nbr 02-0745      | Location of Construction        | 2 Parkside Condo                               | Applil               |
|-------------------------|---------------------------------|------------------------------------------------|----------------------|
| Status Hold CBL 167 H00 | Permit Type  002  Ferritory Nor | Additions - Dwellings  2 Estimated Cost        | \$19,000.00 Date Cid |
| Comment Date            |                                 |                                                | Add Delet            |
| 07/31/2002              | Floor system fails to meet acce | eptable span/spacing, Contro<br>Follow Up Date | actor notified MJN.  |
|                         |                                 |                                                |                      |
|                         |                                 |                                                |                      |
|                         |                                 |                                                |                      |