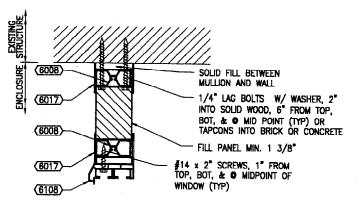

d in hazardous locations as defined in section 2406.4 of the code shall be identified by a permanent label which specifies the labeler, whether the manufacturer or installer, and state that safety glazing material has been utilized in such installation.

Each unit of tempered glass shall be permanently identified by the manufacturer. The identification shall be etched or ceramic fired on the glass and be visible when the unit is glazed. Tempered spandral glass is exempted from permanent labeling but such glass shall be identified by the manufacturer with a removable paper label.

#### UBC STANDARD 24-2

SECTION 24.203 (EXTRACT)

The category class as noted in table 24-2-A, shall be specified as part of a permanent label. Volume 3, 1997 U.B.C.





GLAZING - SLIDING

GLAZING - FIXED









CONNECTION AT EXIST. STRUCTURE





CORNER MULLION
DETAIL
4



3' MULLION

DETAIL 5
3' = 1'-0' S-4



MEASURES EXACTLY ONE INCH AT FULL SCALE

WINDOW AND WALL DETAILS -ATTACHMENT TO EXISTING BUILDING DETAIL

ORDER NUMBER: 20022928

ORDER NUMBER: 20022928

O. OH 44017

O. 239-9100

O. 239-9100

S.240-7808

DATE: AJGUST 8, 2002

養養

NEW TO SEE

REV. DATE BY COMMENT

SIZE: D

S-4

SHEET 4 OF 6







PRIOR BM 7'-0" WALL HEIGHT

B. LIVE LOAD = 10 psf C. WIND LOAD = 70 mph

. WALL MULLION SPACING = 4'-0"
. MULLION TYPE I

FRONT WALL (BEARING) HEIGHT = 7'-0"
SIDE WALL (NON-BEARING) HEIGHT = 7'-6"
ROOM PROJECTION (OUT OF PAGE) = 12'-0"
RIDGE BEAM IS 1 3/4"x14" MICROLLAM BEAM

BEAM POST IS 4x6 DOUGLAS FIR LARCH

II. FIND:
A. MAXIMUM BEARING WALL HT.

STEP 1 - DETERMINE TRIBUTARY PANEL SPAN TO WA