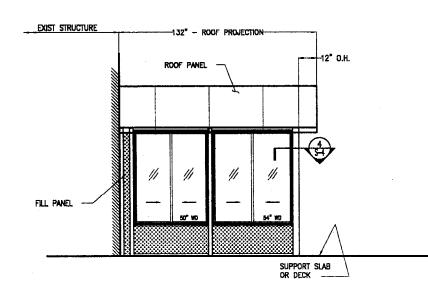

|                                     |
| Others V                            |                                | The state of the s |                                     |

Signature of Applicant ...



07/11/2002 14:10 FAX 207 541 5789

Compliance

Ø 002

July 8, 2002

Parkside Owners Association

To Whom It May Concern:

At the meeting of the condominium unit owners on May 8, 2002, approval was given for the addition of a room onto Unit 59 Johansen Street.

Michael Niles, President, Parkside Owners Association



Date: 7/11/03 To: Cammy munson

ADVANCED SIDING & WINDOW CO. From:

Phone: 800-519-9944

Fax: 603-679-2844

Pages:

Subject:

Parkside owner association approval for Horence Fowle to do Sunroom:













**ROOF PLAN**3/8 = 1'-0'

FLOOR PLAN
3/8 = 1'-0'







LEFT SIDE ELEVATION

3/8 = 1'-0'

FRONT WALL ELEVATION

3/8 = 1'-0'

RIGHT SIDE ELEVATION

3/8 = 1'-0'

TYPICAL GABLE STYLE ENCLOSURE

THIS 3" VINYL PATIO ENCLOSURE SHALL BE CONSTRUCTED PER THESE ENCLOSURE DRAWINGS NUMBERED S-1 THROUGH S-6 USING THE FOLLOWING DESIGN CRITERIA

SNOW LOAD = 60 PSF WIND LOAD = 80 MPH

WILL IT

SEISMIC = N.A. (LIGHTWEIGHT ENCLOSURES HAVE NEGLIGIBLE RESPONSE TO SEISMIC LOADS

DIMENSIONS ARE AS NOTED ON THESE DRAWINGS

OWNER & FLORENCE FOWLER
LOCATION: 59 JOHANSEN STREET
PORTLAND, ME 04103





LEISURE ROOM 3000 ELEVATIONS, ROOF PLAN, FLOOR PLAN

ORDER NUMBI DRAWN BY: CHECKED BY: SCALE: DATE:

> TISS B THE C

#### ABBREWATIONS

| <b>∮</b><br>AB | DIAMETER                  | FDN<br>FTG | FOUNDATION<br>FOOTING       | RAD<br>REF    | RADIUS<br>REFERENCE/REFER