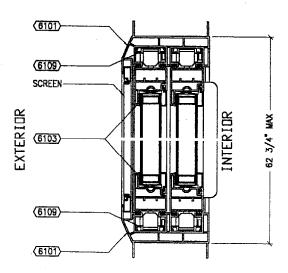

alled in hazardous locations as defined in section 2406.4 of the code shall be identified by a permanent label which specifies the labeler, whether the manufacturer or installer, and state that safety glazing material has been utilized in such installation.

Each unit of tempered glass shall be permanently identified by the manufacturer. The identification shall be etched or ceramic fired on the glass and be visible when the unit is glazed. Tempered spandral glass is exempted from permanent labeling but such glass shall be identified by the manufacturer with a removable paper label.

#### UBC STANDARD 24-2

SECTION 24.203 (EXTRACT)

The category class as noted in table 24-2-A, shall be specified as part of a permanent label. Volume 3, 1997 U.B.C.





GLAZING - SLIDING

GLAZING - FIXED









CONNECTION AT EXIST. STRUCTURE





CORNER MULLION
DETAIL
4



3' MULLION

DETAIL 5
3' = 1'-0' S-4



MEASURES EXACTLY ONE INCH AT FULL SCALE

WINDOW AND WALL DETAILS -ATTACHMENT TO EXISTING BUILDING DETAIL

ORDER NUMBER: 20022928

ORDER NUMBER: 20022928

O. OH 44017

O. 239-9100

O. 239-9100

S.240-7808

DATE: AJGUST 8, 2002

養養

NEW TO SEE

REV. DATE BY COMMENT

SIZE: D

S-4

SHEET 4 OF 6







PRIOR BM 7'-0" WALL HEIGHT

B. LIVE LOAD = 10 psf C. WIND LOAD = 70 mph

. WALL MULLION SPACING = 4'-0"
. MULLION TYPE I

FRONT WALL (BEARING) HEIGHT = 7'-0"
SIDE WALL (NON-BEARING) HEIGHT = 7'-6"
ROOM PROJECTION (OUT OF PAGE) = 12'-0"
RIDGE BEAM IS 1 3/4"x14" MICROLLAM BEAM

BEAM POST IS 4x6 DOUGLAS FIR LARCH

II. FIND:
A. MAXIMUM BEARING WALL HT.

STEP 1 - DETERMINE TRIBUTARY PANEL SPAN T