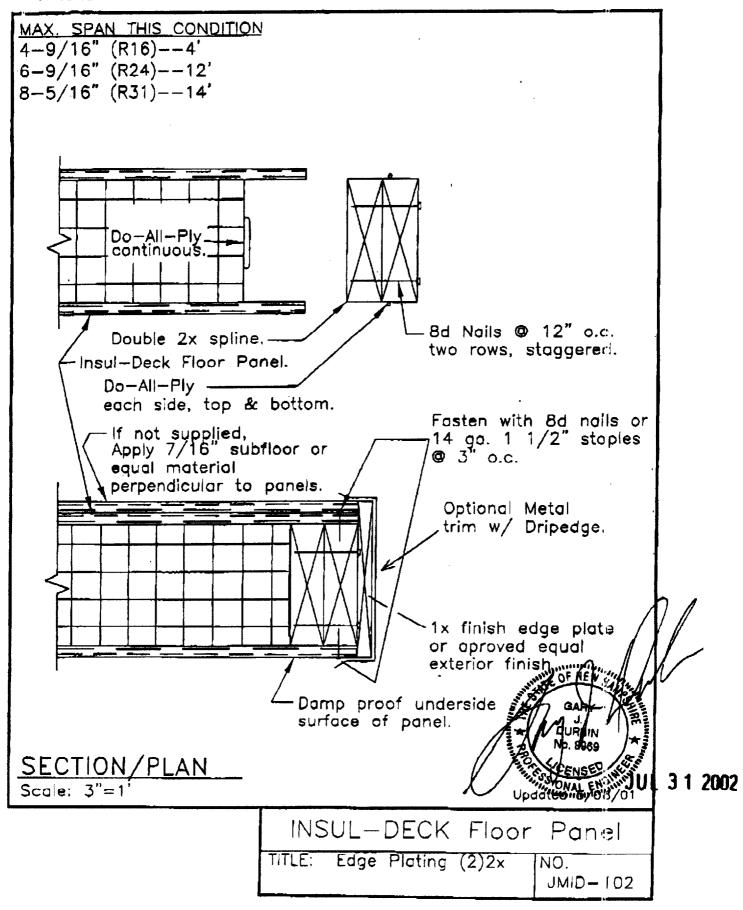

Planning Department on the 4th floor of City H

to this permit.

| Permit Nbr 02-0745      | Location of Construction        | 2 Parkside Condo                               | Applil               |
|-------------------------|---------------------------------|------------------------------------------------|----------------------|
| Status Hold CBL 167 H00 | Permit Type  002  Ferritory Nor | Additions - Dwellings  2 Estimated Cost        | \$19,000.00 Date Cid |
| Comment Date            |                                 |                                                | Add Delet            |
| 07/31/2002              | Floor system fails to meet acce | eptable span/spacing, Contro<br>Follow Up Date | actor notified MJN.  |
|                         |                                 |                                                |                      |
|                         |                                 |                                                |                      |
|                         |                                 |                                                |                      |