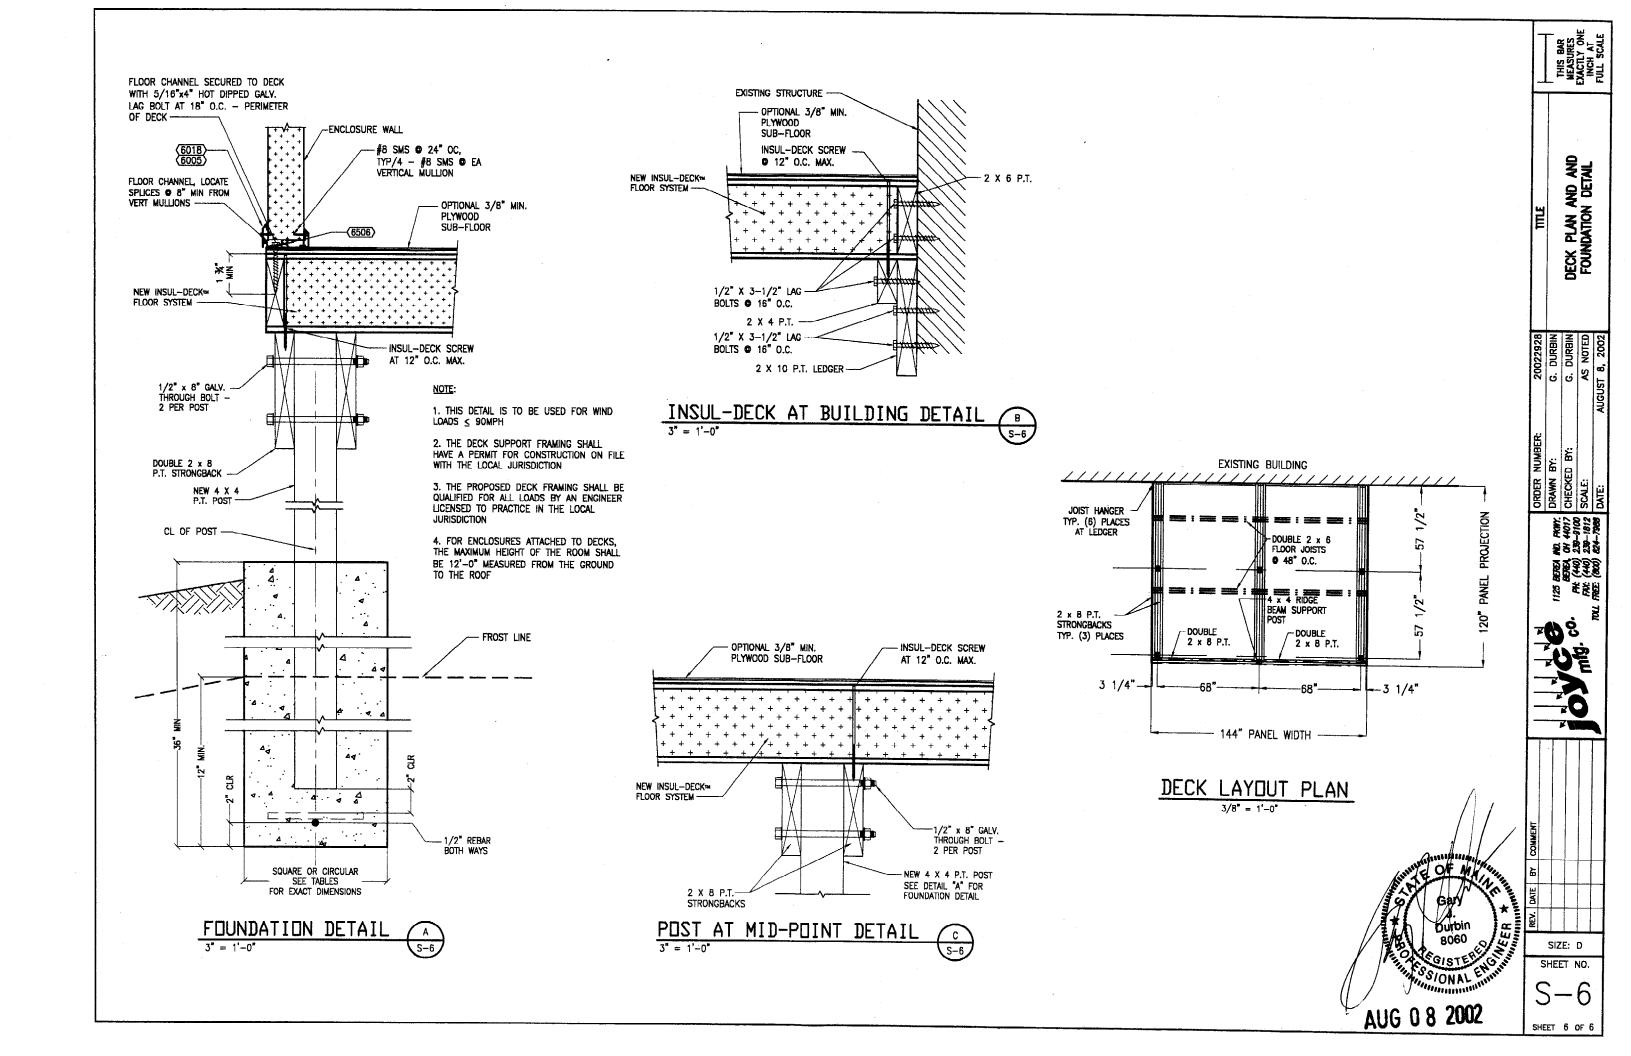

s and be visible when the unit is glazed. Tempered spandral glass is exempted from permanent labeling but such glass shall be identified by the manufacturer with a removable paper label.

#### UBC STANDARD 24-2

SECTION 24.203 (EXTRACT)

The category class as noted in table 24-2-A, shall be specified as part of a permanent label. Volume 3, 1997 U.B.C.





GLAZING - SLIDING

GLAZING - FIXED









CONNECTION AT EXIST. STRUCTURE





CORNER MULLION
DETAIL
4



3' MULLION

DETAIL 5
3' = 1'-0' S-4



MEASURES EXACTLY ONE INCH AT FULL SCALE

WINDOW AND WALL DETAILS -ATTACHMENT TO EXISTING BUILDING DETAIL

ORDER NUMBER: 20022928

ORDER NUMBER: 20022928

O. OH 44017

O. 239-9100

O. 239-9100

S.240-7808

DATE: AJGUST 8, 2002

養養

NEW TO SEE

REV. DATE BY COMMENT

SIZE: D

S-4

SHEET 4 OF 6







PRIOR BM 7'-0" WALL HEIGHT

B. LIVE LOAD = 10 psf C. WIND LOAD = 70 mph

. WALL MULLION SPACING = 4'-0"
. MULLION TYPE I

FRONT WALL (BEARING) HEIGHT = 7'-0"
SIDE WALL (NON-BEARING) HEIGHT = 7'-6"
ROOM PROJECTION (OUT OF PAGE) = 12'-0"
RIDGE BEAM IS 1 3/4"x14" MICROLLAM BEAM

BEAM POST IS 4x6 DOUGLAS FIR LARCH

II. FIND:
A. MAXIMUM BEARING WALL HT.

STEP 1 - DETERMINE TRIBUTARY PANEL SPAN TO WALL USING TABLE 1



STEP 2 - SELECT MAXIMUM WALL HEIGHT USING TABLE 5

| DBLE 5                                       |          |                                 |                   |  |  |  |  |
|----------------------------------------------|----------|---------------------------------|-------------------|--|--|--|--|
| Mandaner Allowable Wall Mullion Height (1t.) |          |