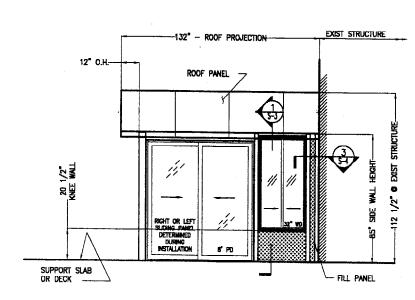

|                                     |
| Others V                            |                                | The state of the s |                                     |

Signature of Applicant ...



07/11/2002 14:10 FAX 207 541 5789

Compliance

Ø 002

July 8, 2002

Parkside Owners Association

To Whom It May Concern:

At the meeting of the condominium unit owners on May 8, 2002, approval was given for the addition of a room onto Unit 59 Johansen Street.

Michael Niles, President, Parkside Owners Association



Date: 7/11/03 To: Cammy munson

ADVANCED SIDING & WINDOW CO. From:

Phone: 800-519-9944

Fax: 603-679-2844

Pages:

Subject:

Parkside owner association approval for Horence Fowle to do Sunroom:













**ROOF PLAN**3/8 = 1'-0'

FLOOR PLAN
3/8 = 1'-0'







LEFT SIDE ELEVATION

3/8 = 1'-0'

FRONT WALL ELEVATION

3/8 = 1'-0'

RIGHT SIDE ELEVATION

3/8 = 1'-0'

TYPICAL GABLE STYLE ENCLOSURE

THIS 3" VINYL PATIO ENCLOSURE SHALL BE CONSTRUCTED PER THESE ENCLOSURE DRAWINGS NUMBERED S-1 THROUGH S-6 USING THE FOLLOWING DESIGN CRITERIA

SNOW LOAD = 60 PSF WIND LOAD = 80 MPH

WILL IT

SEISMIC = N.A. (LIGHTWEIGHT ENCLOSURES HAVE NEGLIGIBLE RESPONSE TO SEISMIC LOADS

DIMENSIONS ARE AS NOTED ON THESE DRAWINGS

OWNER & FLORENCE FOWLER
LOCATION: 59 JOHANSEN STREET
PORTLAND, ME 04103





LEISURE ROOM 3000 ELEVATIONS, ROOF PLAN, FLOOR PLAN

ORDER NUMBI DRAWN BY: CHECKED BY: SCALE: DATE:

> TISS B THE C

#### ABBREWATIONS

| <b>∮</b><br>AB | DIAMETER                  | FDN<br>FTG | FOUNDATION<br>FOOTING       | RAD<br>REF    | RADIUS<br>REFERENCE/REFER