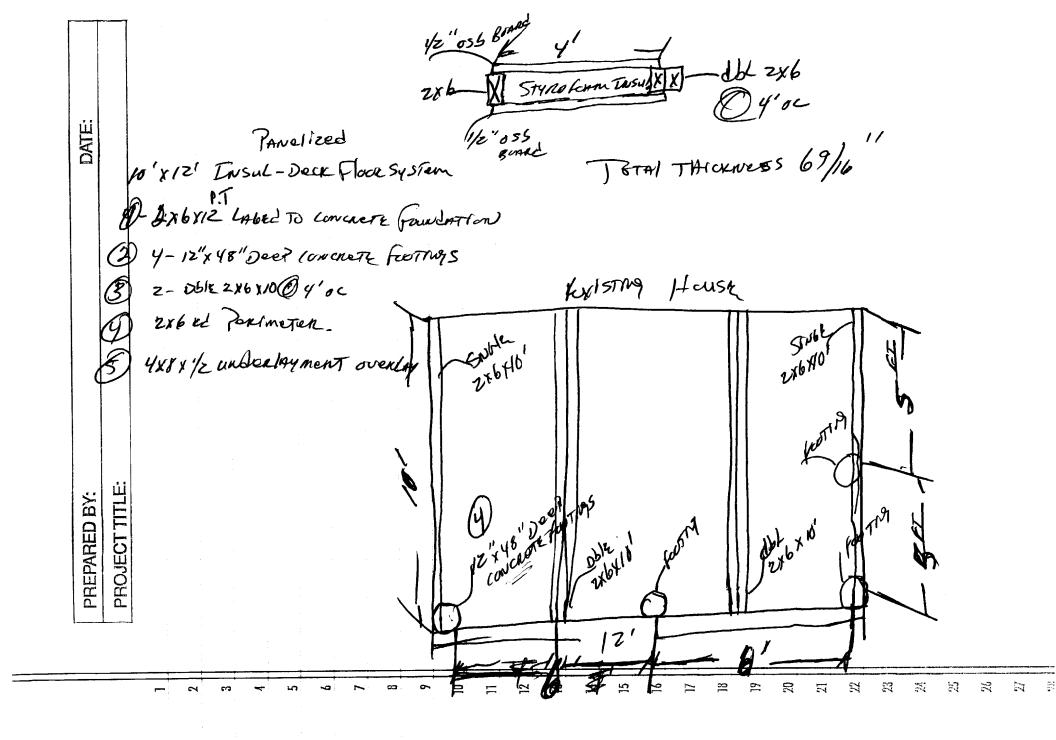

Date: 7/34/03
To: Marge

From: ADVANGED SIDING & WINDOW CO.

Phone: 800-519-9944 Fax: 603-679-2844

Pages:

Subject:

Fowle Sunroom

From: ADVANCED SIDING & WINDOW CO.

Phone: 800-519-9944
Fax: 603-679-2844

Pages:

Subject: Info for Insul-Duk Florence Fowle 2 Parlside Condu Portland Me