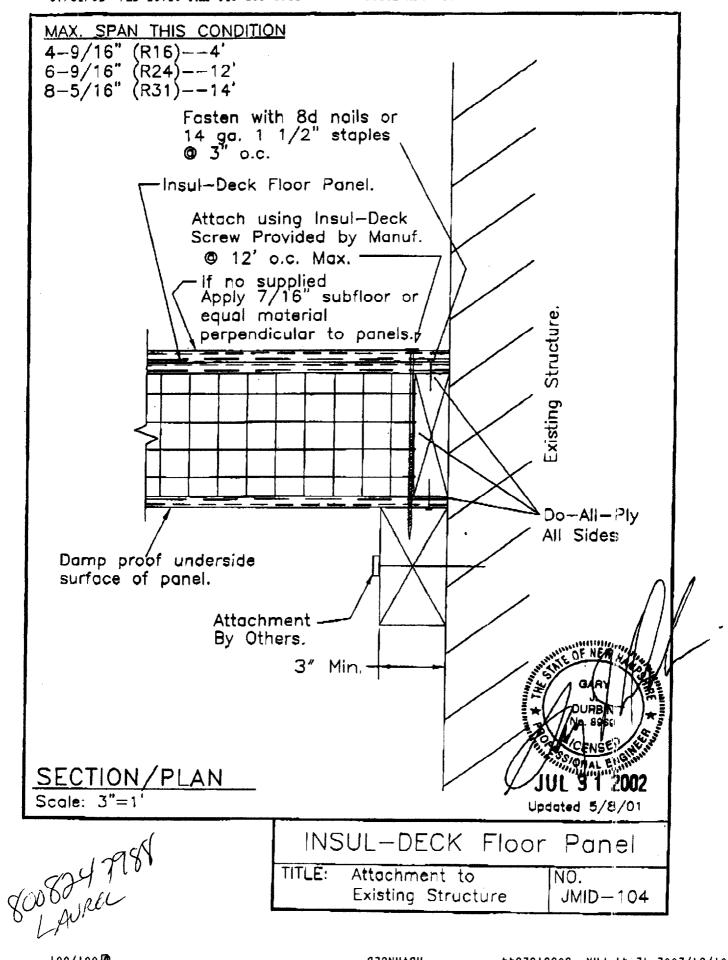

|                                     |
| Others V                            |                                | The state of the s |                                     |

Signature of Applicant ...



07/11/2002 14:10 FAX 207 541 5789

Compliance

Ø 002

July 8, 2002

Parkside Owners Association

To Whom It May Concern:

At the meeting of the condominium unit owners on May 8, 2002, approval was given for the addition of a room onto Unit 59 Johansen Street.

Michael Niles, President, Parkside Owners Association



Date: 7/11/03 To: Cammy munson

ADVANCED SIDING & WINDOW CO. From:

Phone: 800-519-9944

Fax: 603-679-2844

Pages:

Subject:

Parkside owner association approval for Horence Fowle to do Sunroom:













**ROOF PLAN**3/8 = 1'-0'

FLOOR PLAN
3/8 = 1'-0'







LEFT SIDE ELEVATION

3/8 = 1'-0'

FRONT WALL ELEVATION

3/8 = 1'-0'

RIGHT SIDE ELEVATION

3/8 = 1'-0'

TYPICAL GABLE STYLE ENCLOSURE

THIS 3" VINYL PATIO ENCLOSURE SHALL BE CONSTRUCTED PER THESE ENCLOSURE DRAWINGS NUMBERED S-1 THROUGH S-6 USING THE FOLLOWING DESIGN CRITERIA

SNOW LOAD = 60 PSF WIND LOAD = 80 MPH

WILL IT

SEISMIC = N.A. (LIGHTWEIGHT ENCLOSURES HAVE NEGLIGIBLE RESPONSE TO SEISMIC LOADS

DIMENSIONS ARE AS NOTED ON THESE DRAWINGS

OWNER & FLORENCE FOWLER
LOCATION: 59 JOHANSEN STREET
PORTLAND, ME 04103





LEISURE ROOM 3000 ELEVATIONS, ROOF PLAN, FLOOR PLAN

ORDER NUMBI DRAWN BY: CHECKED BY: SCALE: DATE:

> TISS B THE C

#### ABBREWATIONS

| <b>∮</b><br>AB | DIAMETER                  | FDN<br>FTG | FOUNDATIO