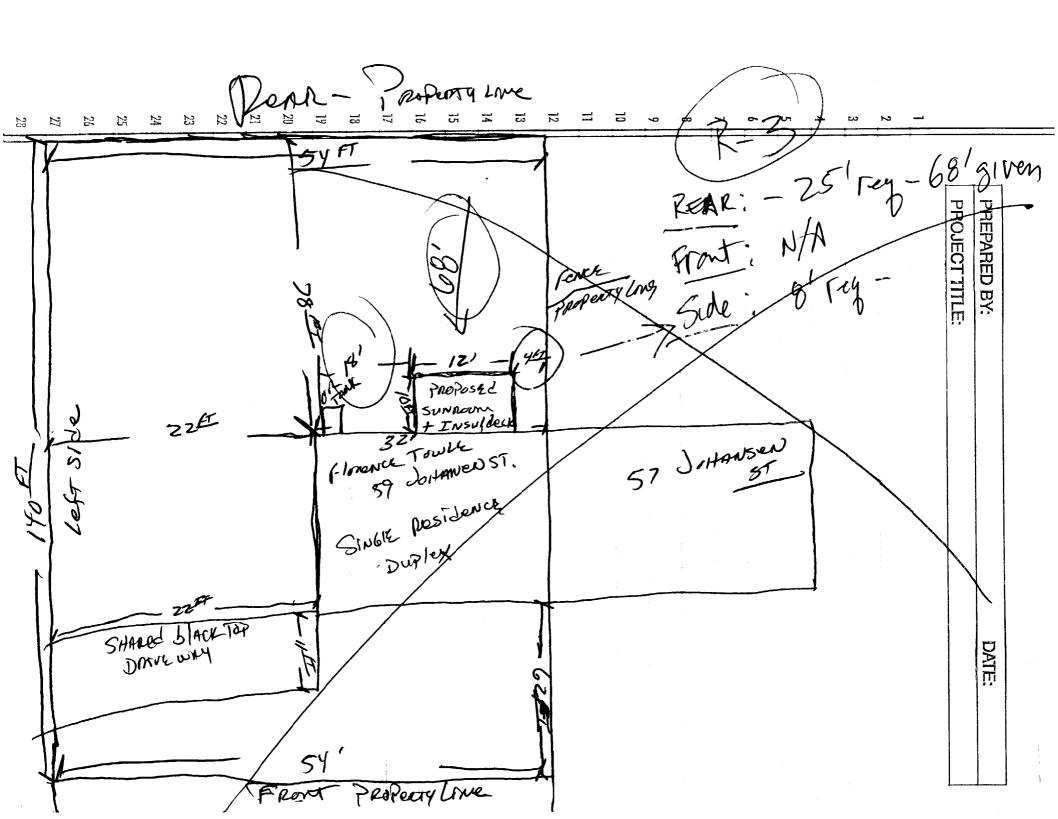

|            | left message for o<br>7/24/02 received | 3 zone requ. 8' setback<br>owner- she deferred to<br>I revised plans from co<br>quired 8' to the side se | contractor<br>intractor - shows | Assertation                                                                                                      | Marge Schr<br>07/29/2002                            |
|------------|----------------------------------------|----------------------------------------------------------------------------------------------------------|---------------------------------|------------------------------------------------------------------------------------------------------------------|-----------------------------------------------------|
|            |                                        | quii o o o to the side se                                                                                | SUBCRS                          | Olivatida tista                                                                                                  | 07/15/2002                                          |
| 7          |                                        | Marge So                                                                                                 | hmuckal                         | 07/29/2002                                                                                                       |                                                     |
|            | in Side                                |                                                                                                          |                                 | THE THE PART OF THE PART OF STREET STATES AND ASSESSED TO STREET STREET, THE STREET STREET STREET STREET, STREET | ara Sirina ya jaba si maka pasindhani sinka Sina ka |
| before sta | orting that work.                      |                                                                                                          | submitted. Any deviati          | one original regulation                                                                                          | ocparate appre                                      |
| This appr  | oval is based upon th                  | ne revised plans submi                                                                                   | itted that show 8 foot p        | lus for a side setba                                                                                             | ack.                                                |
| This appr  | oval is based upon th                  | ne revised plans submi                                                                                   | itted that show 8 foot p        | olus for a side setba                                                                                            | ack.                                                |
| This appr  | oval is based upon th                  | ne revised plans submi                                                                                   | itted that show 8 foot p        | olus for a side setba                                                                                            | ack.                                                |