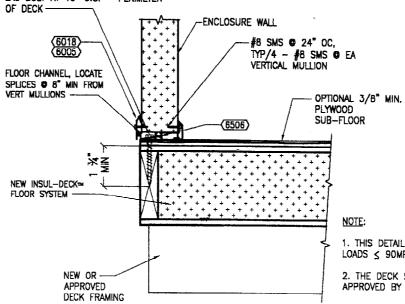

LATE                       | WD            | WINDOW, SLIDING                             |
| exist          | EXPANSION<br>EXISTING     | PROJ       | PROJECTION                  | WDF           | WINDOW, FIXED                               |
| LUIJI          | LABINO                    | PLWD       | PLYWOOD                     | WS            | WOOD SCREW                                  |
|                |                           |            |                             | ₩T            | WEIGHT                                      |
|                |                           |            |                             |               |                                             |

#### FLOOR CHANNEL SECURED TO DECK WITH 5/16"x4" HOT DIPPED GALV. LAG BOLT AT 18" O.C. - PERIMETER



DETAIL S-2

SEE SHEET S-6 FOR DECK PLAN AND DETAILS

#### GENERAL NOTES AND SPECIFICATIONS

- 1. CHAPTER 31 OF THE 1997 UNIFORM BUILDING CODE APPENDIX IS THE REGULATION COVERING THESE STRUCTURES. ALL PATIO COVERS SHALL BE USED FOR RECREATIONAL/OUTDOOR LMING PURPOSES ONLY.
- 2. ENCLOSURE WALL SYSTEM SHALL MEET THE FOLLOWING REQUIREMENTS:
- a) THE MAXIMUM HEIGHT OF THE WALL SYSTEM (INCLUDING KNEE WALL) IS 12'-0"
- b) THE OPEN AREA OF THE LARGER WALL AND ONE ADDITIONAL WALL IS 65% OR MORE OF THE AREA BELOW 6'-8" MEASURED FROM THE GROUND FOR EACH WALL. OPEN AREA MAY BE EITHER INSECT SCREENING, READILY REMOVABLE TRANSLUCENT PLASTIC OR TEMPERED CLASS NOT MORE THAN 0.125" THICK, WHICH IS APPROVED BY THE 1997 UNIFORM BUILDING CODE.
- 3. ROOF PANEL, WHICH COMPLIES WITH THE REQUIREMENTS OF THE 199