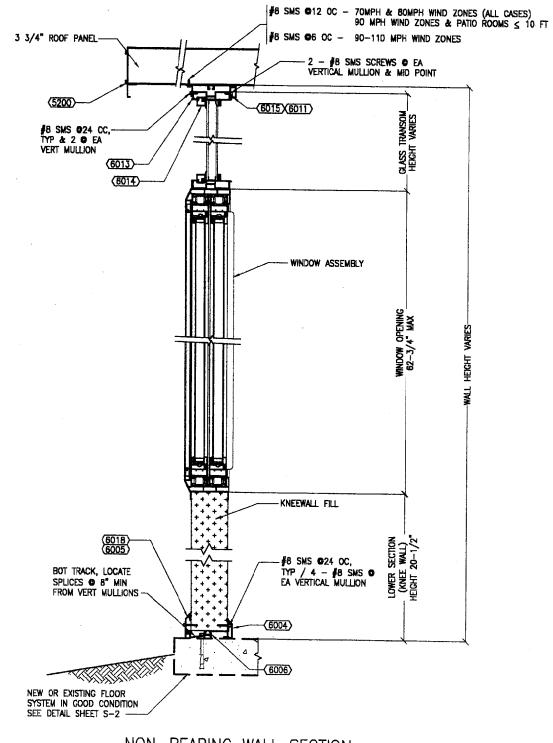

DESCRIBED BY AND INSTALLED PER ICBO ES REPORT #4627.
- 11. WHERE ATTACHMENT TO EXISTING STRUCTURE OCCURS, THE WOOD OF THE EXISTING STRUCTURE SHALL HAVE A MINIMUM SPECIFIC GRAVITY OF 0.5, SUCH AS DF
- 12. WHERE SCREWS ARE INSTALLED INTO WOOD FRAMING, THE CONTRACTOR SHALL VERIFY, THROUGH NONDESTRUCTIVE MEANS, THAT EACH SCREW HAS A MINIMUM OF 1/2" SIDE COVER ON ALL SIDES OF THE SCREW.

1. THIS DETAIL IS TO BE USED FOR WIND LOADS ≤ 90MPH

2. THE DECK SUPPORT FRAMING SHALL BE APPROVED BY THE LOCAL JURISDICTION

3. FOR ENCLOSURES ATTACHED TO DECKS, THE MAXIMUM HEIGHT OF THE ENCLOSURE SHALL BE 12'-0" MEASURED FROM THE FLOOR TO THE ROOF



**ABBREVIATIONS** OPTIONS **FOUNDATION** GENERAL

S 6 8

ORDER NUNDRAWN BY:
CHECKED B
SCALE:
DATE: 25883 "是美的

SIZE: D SHEET NO.

SHEET 2 OF 6

AUG 0 8 2002





NON-BEARING WALL SECTION

SECTI□N 2 3' = 1'-0' 2-3



THIS BAR MEASURES EXACTLY ONE INCH AT FULL SCALE

TYPICAL WALL SECTIONS

20022928
G. DURBIN
G. DURBIN
AS NOTED
ANGUST 8, 2002

0RDI 1125 BERSI MO. PRIN. BERSI, GH 44017 CHEC PR. (440) 239–9102 SCAL FREE (400) 239–9102 SCAL

EV. DATE BY COMMENT

SIZE: D

SHEET NO.

SHEET 3 OF 6

# SWEEP LATCH WINDOW ELEVATION DETAIL 1' = 1'-0' S-4



SECTION

#### LABELING REQUIREMENTS FOR TEMPERED GLASS

Uniform Building Code (UBC)

UBC Section 2402 - Identification (extract)

Each light shall bear the manufacturer's label designating the type and thickness of glass. When approved by the building official, labels may be omitted, provided an affidavit is furnished by the glazing contractor certifying that each light is glazed in accordance with approve