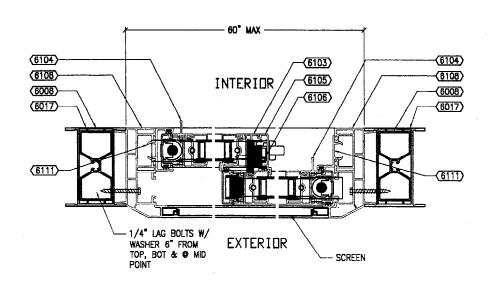

THIS DETAIL IS TO BE USED FOR WIND LOADS ≤ 90MPH

2. THE DECK SUPPORT FRAMING SHALL BE APPROVED BY THE LOCAL JURISDICTION

3. FOR ENCLOSURES ATTACHED TO DECKS, THE MAXIMUM HEIGHT OF THE ENCLOSURE SHALL BE 12'-0" MEASURED FROM THE FLOOR TO THE ROOF



**ABBREVIATIONS** OPTIONS **FOUNDATION** GENERAL

S 6 8

ORDER NUNDRAWN BY:
CHECKED B
SCALE:
DATE: 25883 "是美的

SIZE: D SHEET NO.

SHEET 2 OF 6

AUG 0 8 2002





NON-BEARING WALL SECTION

SECTI□N 2 3' = 1'-0' 2-3



THIS BAR MEASURES EXACTLY ONE INCH AT FULL SCALE

TYPICAL WALL SECTIONS

20022928
G. DURBIN
G. DURBIN
AS NOTED
ANGUST 8, 2002

0RDI 1125 BERSI MO. PRIN. BERSI, GH 44017 CHEC PR. (440) 239–9102 SCAL FREE (400) 239–9102 SCAL

EV. DATE BY COMMENT

SIZE: D

SHEET NO.

SHEET 3 OF 6

# SWEEP LATCH WINDOW ELEVATION DETAIL 1' = 1'-0' S-4



SECTION

#### LABELING REQUIREMENTS FOR TEMPERED GLASS

Uniform Building Code (UBC)

UBC Section 2402 - Identification (extract)

Each light shall bear the manufacturer's label designating the type and thickness of glass. When approved by the building official, labels may be omitted, provided an affidavit is furnished by the glazing contractor certifying that each light is glazed in accordance with approved plans and specifications.

UBC Section 2406.2 - Identification (extract)

Each light of safety glazing material installed in hazardous locations as defined in section 2406.4 of the code shall be identified by a permanent label which specifies the labeler, whether the manufacturer or installer, and state that safety glazing material has been utilized in such installation.

Each unit of