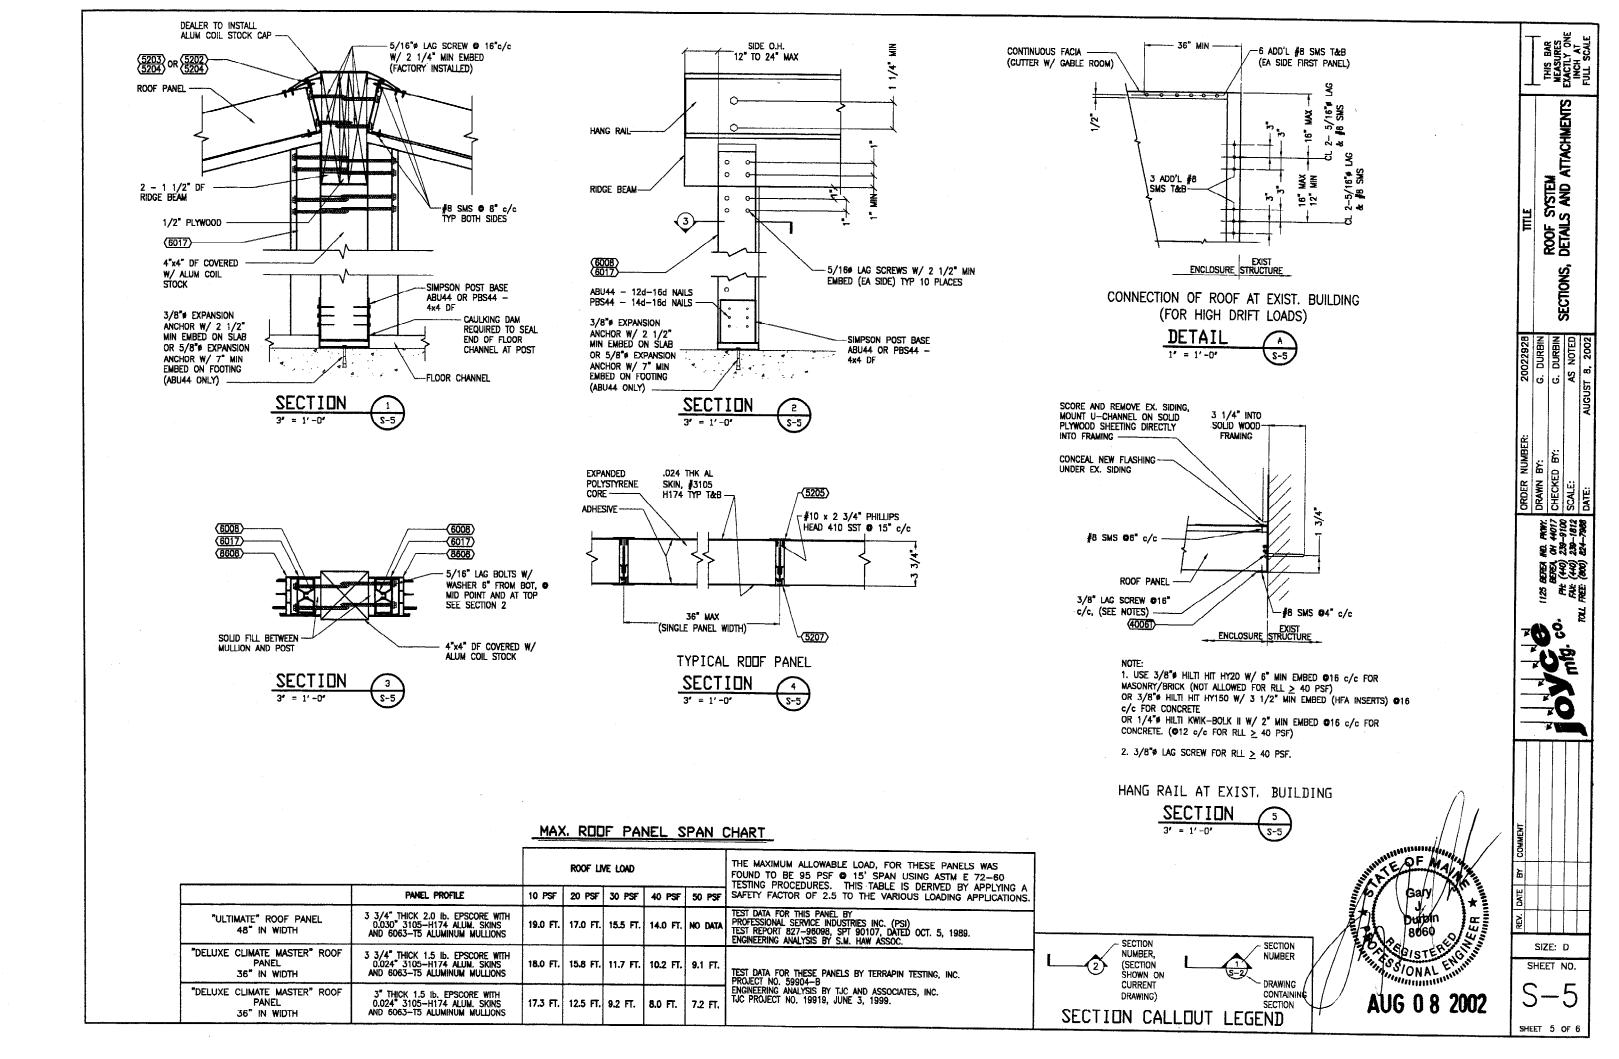

ass and be visible when the unit is glazed. Tempered spandral glass is exempted from permanent labeling but such glass shall be identified by the manufacturer with a removable paper label.

#### UBC STANDARD 24-2

SECTION 24.203 (EXTRACT)

The category class as noted in table 24-2-A, shall be specified as part of a permanent label. Volume 3, 1997 U.B.C.





GLAZING - SLIDING

GLAZING - FIXED









CONNECTION AT EXIST. STRUCTURE





CORNER MULLION
DETAIL
4



3' MULLION

DETAIL 5
3' = 1'-0' S-4



MEASURES EXACTLY ONE INCH AT FULL SCALE

WINDOW AND WALL DETAILS -ATTACHMENT TO EXISTING BUILDING DETAIL

ORDER NUMBER: 20022928

ORDER NUMBER: 20022928

O. OH 44017

O. 239-9100

O. 239-9100

S.240-7808

DATE: AJGUST 8, 2002

養養

NEW TO SEE

REV. DATE BY COMMENT

SIZE: D

S-4

SHEET 4 OF 6







PRIOR BM 7'-0" WALL HEIGHT

B. LIVE LOAD = 10 psf C. WIND LOAD = 70 mph

. WALL MULLION SPACING = 4'-0"
. MULLION TYPE I

FRONT WALL (BEARING) HEIGHT = 7'-0"
SIDE WALL (NON-BEARING) HEIGHT = 7'-6"
ROOM PROJECTION (OUT OF PAGE) = 12'-0"
RIDGE BEAM IS 1 3/4"x14" MICROLLAM BEAM

BEAM POST IS 4x6 DOUGLAS FIR LARCH

II. FIND:
A. MAXIMUM BEARING WALL HT.

STEP 1 - DETERMINE TRIBUTARY PANEL SPAN TO WALL USING TABLE 1



STEP 2 - SELECT MAXIMUM WALL HEIGHT USING TABLE 5

| DBLE 5                                       |          |                                 |                   |  |  |  |  |
|----------------------------------------------|----------|---------------------------------|-------------------|--|--|--|--|
| Mandaner Allowable Wall Mullion Height (1t.) |          |