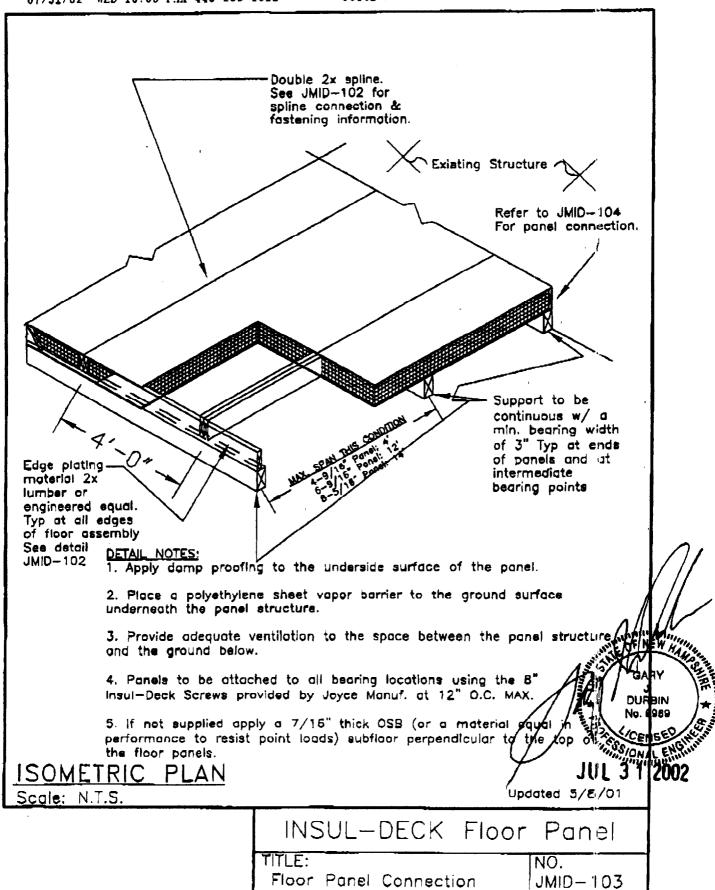

|                                     |
| Others V                            |                                | The state of the s |                                     |

Signature of Applicant ...



07/11/2002 14:10 FAX 207 541 5789

Compliance

Ø 002

July 8, 2002

Parkside Owners Association

To Whom It May Concern:

At the meeting of the condominium unit owners on May 8, 2002, approval was given for the addition of a room onto Unit 59 Johansen Street.

Michael Niles, President, Parkside Owners Association



Date: 7/11/03 To: Cammy munson

ADVANCED SIDING & WINDOW CO. From:

Phone: 800-519-9944

Fax: 603-679-2844

Pages:

Subject:

Parkside owner association approval for Horence Fowle to do Sunroom:













**ROOF PLAN**3/8 = 1'-0'

FLOOR PLAN
3/8 = 1'-0'







LEFT SIDE ELEVATION

3/8 = 1'-0'

FRONT WALL ELEVATION

3/8 = 1'-0'

RIGHT SIDE ELEVATION

3/8 = 1'-0'

TYPICAL GABLE STYLE ENCLOSURE

THIS 3" VINYL PATIO ENCLOSURE SHALL BE CONSTRUCTED PER THESE ENCLOSURE DRAWINGS NUMBERED S-1 THROUGH S-6 USING THE FOLLOWING DESIGN CRITERIA

SNOW LOAD = 60 PSF WIND LOAD = 80 MPH

WILL IT

SEISMIC = N.A. (LIGHTWEIGHT ENCLOSURES HAVE NEGLIGIBLE RESPONSE TO SEISMIC LOADS

DIMENSIONS ARE AS NOTED ON THESE DRAWINGS

OWNER & FLORENCE FOWLER
LOCATION: 59 JOHANSEN STREET
PORTLAND, ME 04103





LEISURE ROOM 3000 ELEVATIONS, ROOF PLAN, FLOOR PLAN

ORDER NUMBI DRAWN BY: CHECKED BY: SCALE: DATE:

> TISS B THE C

#### ABBREWATIONS

| <b>∮</b><br>AB | DIAMETER                  | FDN<br>FTG | FOUNDATION<