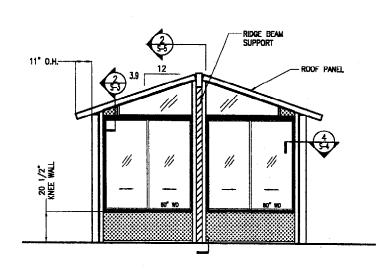

|                                     |
| Others V                            |                                | The state of the s |                                     |

Signature of Applicant ...



07/11/2002 14:10 FAX 207 541 5789

Compliance

Ø 002

July 8, 2002

Parkside Owners Association

To Whom It May Concern:

At the meeting of the condominium unit owners on May 8, 2002, approval was given for the addition of a room onto Unit 59 Johansen Street.

Michael Niles, President, Parkside Owners Association



Date: 7/11/03 To: Cammy munson

ADVANCED SIDING & WINDOW CO. From:

Phone: 800-519-9944

Fax: 603-679-2844

Pages:

Subject:

Parkside owner association approval for Horence Fowle to do Sunroom:













**ROOF PLAN**3/8 = 1'-0'

FLOOR PLAN
3/8 = 1'-0'







LEFT SIDE ELEVATION

3/8 = 1'-0'

FRONT WALL ELEVATION

3/8 = 1'-0'

RIGHT SIDE ELEVATION

3/8 = 1'-0'

TYPICAL GABLE STYLE ENCLOSURE

THIS 3" VINYL PATIO ENCLOSURE SHALL BE CONSTRUCTED PER THESE ENCLOSURE DRAWINGS NUMBERED S-1 THROUGH S-6 USING THE FOLLOWING DESIGN CRITERIA

SNOW LOAD = 60 PSF WIND LOAD = 80 MPH

WILL IT

SEISMIC = N.A. (LIGHTWEIGHT ENCLOSURES HAVE NEGLIGIBLE RESPONSE TO SEISMIC LOADS

DIMENSIONS ARE AS NOTED ON THESE DRAWINGS

OWNER & FLORENCE FOWLER
LOCATION: 59 JOHANSEN STREET
PORTLAND, ME 04103





LEISURE ROOM 3000 ELEVATIONS, ROOF PLAN, FLOOR PLAN

ORDER NUMBI DRAWN BY: CHECKED BY: SCALE: DATE:

> TISS B THE C

#### ABBREWATIONS

| <b>∮</b><br>AB | DIAMETER                  | FDN<br>FTG | FOUNDATION<br>FOOTING       | RAD<br>REF    | RADIUS<br>REFERENCE/REFER