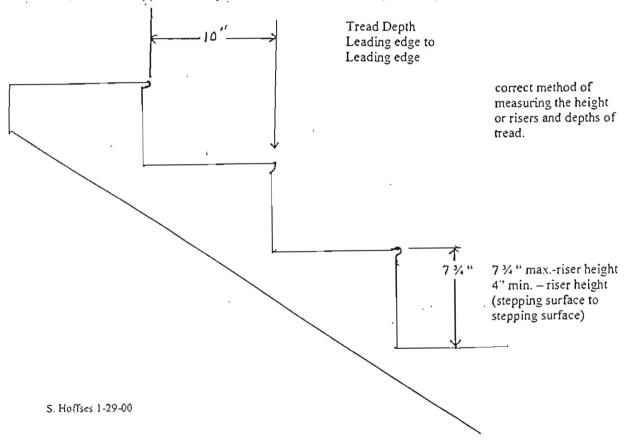

| Date                                     | 030-00                                                                  |

# TREAD/RISER DIMENSIONS ONE & TWO FAMILY

#### BOCA NATIONAL BUILDING CODE/1999 SECTION 1014.6 TREADS & RISERS

EXCEPTION: NO. 8 – In occupancies in use group R-3, within dwelling units in occupancies Use Group R-2 and in occupancies in Use Group U which are accessory to an occupancy in Use Group R-3. The maximum riser height shall be 7 ¼ inches (197mm) and the minimum tread depth shall be 10 inches (254mm). A nosing not less than ¼ inches but not more than 1 ¼ inches (32mm) shall be provided on stairways with solid risers where the depth is less than 11 inches (279mm).



- 12.



\*Guards along open-sided floor arem and along stairs located less than 36 fackes (762mm) above the floor or grade below shall not be less than 36 fackes (914mm) in height.

\*Guards shall be located along open-sided wilking surfaces, mezzanines, stairways, ramps and landings which are located more than 15 % inches (394mm) above the floor or grade below. The guards shall be constructed in accordance with Section 1021.0.

\*Handrail extensions & returns are not required for stairways within a dwelling unit Section 1922.2.3.

\*There must not be a variation exceeding 3/16 of an inch in the depth of adjacent trends or in the height of adjacent river. Section 1014.6.2.

The difference between the largest and the smallest trend or between the largest and the smallest riser manot exce