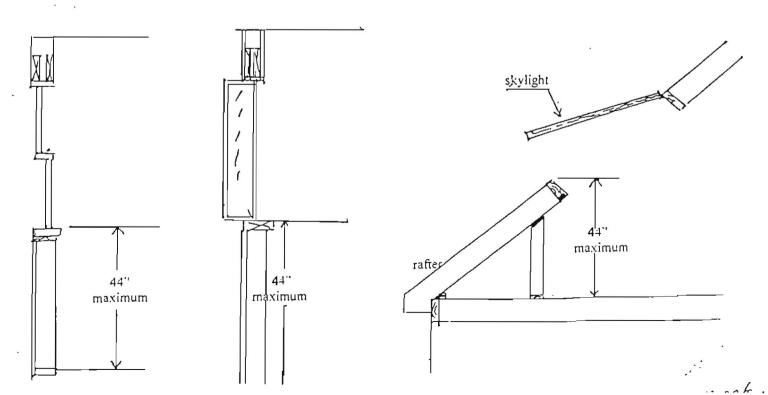

smallest riser manot exceed 3.3 of an inch. Section 1014.6.2.



Section 1010.4 of the City's Building Code (The BOCA National Building Code/1999)

#### Egress Windows

At least I egress window (or exterior door) is required to be provided in sleeping rooms, below the fourth story to be considered an egress window, all of the following 4 conditions must be met.



- Egress windows not at grade 5.7 square feet or 821 square inches
- Grade level egress windows 5.0 square feet or 720 square inches

Caution...A window which may meet the minimum opening width & height requirements (of condition 1 & 2) does not qualify as an egress window unless it also meets the total square foot opening requirement. (condition #3)

4 Lowest point of the opening must not be more than 44 inches above the floor





| 12/21/00                                                                                                                                                                                                                                                                        |                                                                                                                                                    |                                                                 |                           |                     | EN       | ANAN                                                                              | VA.TI        |
|------------------------------------------------------------------------------------------------------------------------------------------------