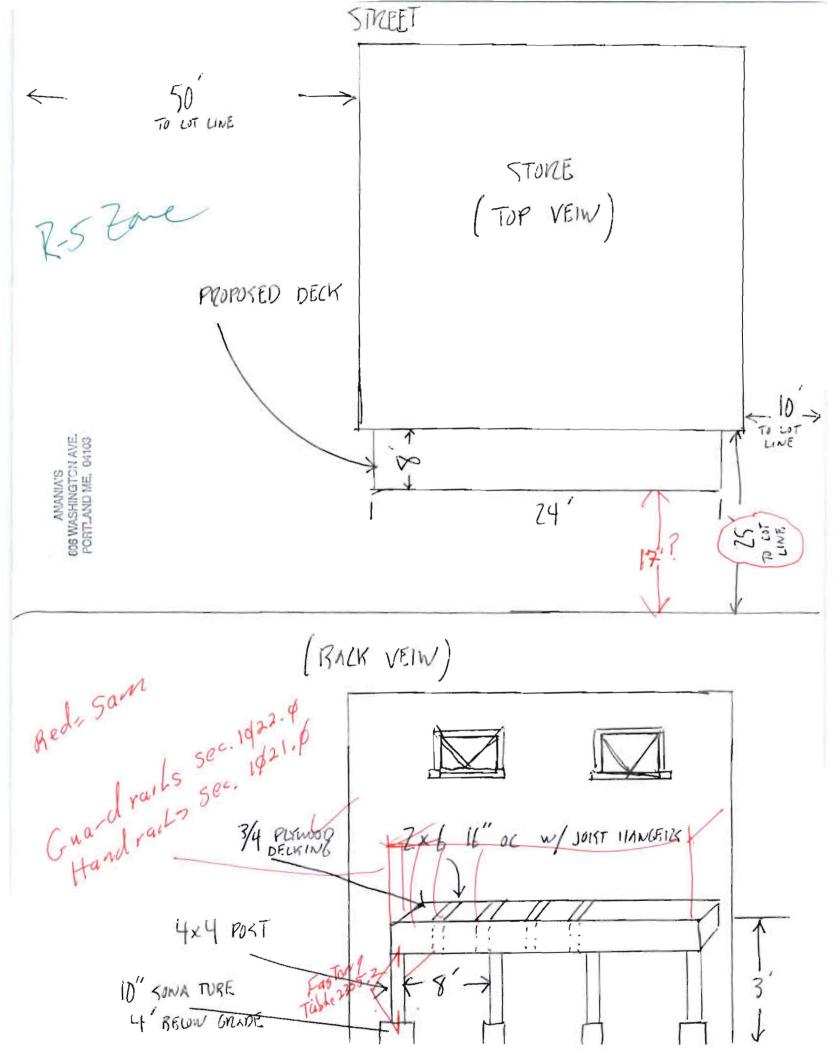

allest riser manot exceed 3.3 of an inch. Section 1014.6.2.



Section 1010.4 of the City's Building Code (The BOCA National Building Code/1999)

#### Egress Windows

At least I egress window (or exterior door) is required to be provided in sleeping rooms, below the fourth story to be considered an egress window, all of the following 4 conditions must be met.



- Egress windows not at grade 5.7 square feet or 821 square inches
- Grade level egress windows 5.0 square feet or 720 square inches

Caution...A window which may meet the minimum opening width & height requirements (of condition 1 & 2) does not qualify as an egress window unless it also meets the total square foot opening requirement. (condition #3)

4 Lowest point of the opening must not be more than 44 inches above the floor





| 12/21/00                                                                                                                                                                                                                                                                        |                                                                                                                                                    |                                                                 |                           |                     | EN       | ANAN                                                                              | VA.TI        |
|--------------------------------------------------------------------------------------------------------------------------------------------------