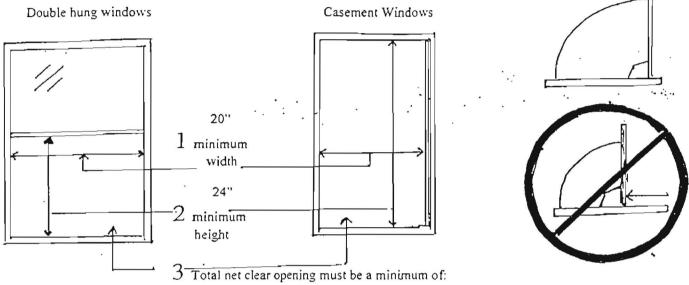

e the floor or grade below. The guards shall be constructed in accordance with Section 1021.0.

\*Handrail extensions & returns are not required for stairways within a dwelling unit Section 1922.2.3.

\*There must not be a variation exceeding 3/16 of an inch in the depth of adjacent trends or in the height of adjacent river. Section 1014.6.2.

The difference between the largest and the smallest trend or between the largest and the smallest riser manot exceed 3.3 of an inch. Section 1014.6.2.



Section 1010.4 of the City's Building Code (The BOCA National Building Code/1999)

#### Egress Windows

At least I egress window (or exterior door) is required to be provided in sleeping rooms, below the fourth story to be considered an egress window, all of the following 4 conditions must be met.



- Egress windows not at grade 5.7 square feet or 821 square inches
- Grade level egress windows 5.0 square feet or 720 square inches

Caution...A window which may meet the minimum opening width & height requirements (of condition 1 & 2) does not qualify as an egress window unless it also meets the total square foot opening requirement. (condition #3)

4 Lowest point of the opening must not be more than 44 inches above the floor





| 12/21/00                                                                                                                                                                                                                                                                        |