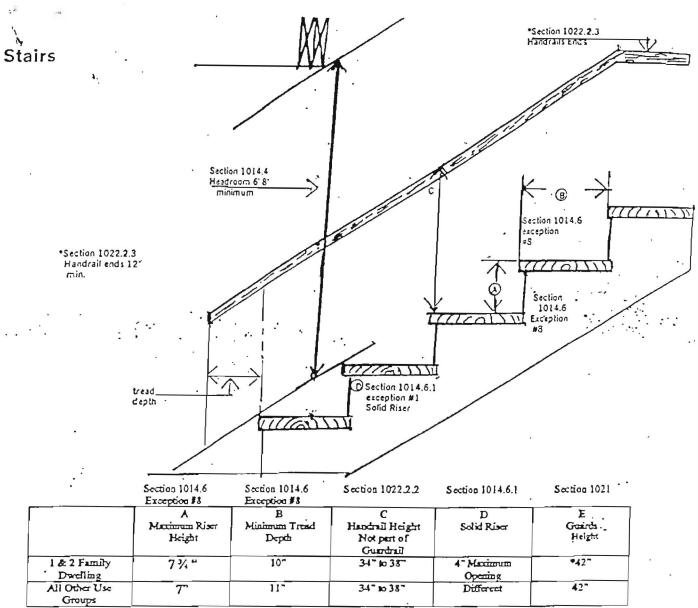

| Date                                     | 030-00                                                                  |

# TREAD/RISER DIMENSIONS ONE & TWO FAMILY

#### BOCA NATIONAL BUILDING CODE/1999 SECTION 1014.6 TREADS & RISERS

EXCEPTION: NO. 8 – In occupancies in use group R-3, within dwelling units in occupancies Use Group R-2 and in occupancies in Use Group U which are accessory to an occupancy in Use Group R-3. The maximum riser height shall be 7 ¼ inches (197mm) and the minimum tread depth shall be 10 inches (254mm). A nosing not less than ¼ inches but not more than 1 ¼ inches (32mm) shall be provided on stairways with solid risers where the depth is less than 11 inches (279mm).



- 12.



\*Guards along open-sided floor arem and along stairs located less than 36 fackes (762mm) above the floor or grade below shall not be less than 36 fackes (914mm) in height.

\*Guards shall be located along open-sided wilking surfaces, mezzanines, stairways, ramps and landings which are located more than 15 % inches (394mm) above the floor or grade below. The guards shall be constructed in accordance with Section 1021.0.

\*Handrail extensions & returns are not required for stairways within a dwelling unit Section 1922.2.3.

\*There must not be a variation exceeding 3/16 of an inch in the depth of adjacent trends or in the height of adjacent river. Section 1014.6.2.

The difference between the largest and the smallest trend or between the largest and the smallest riser manot exceed 3.3 of