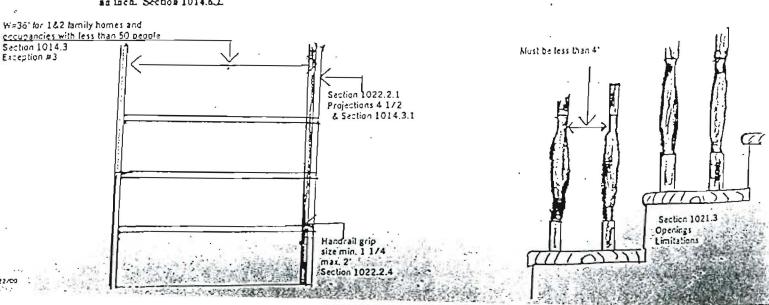

loor arem and along stairs located less than 36 fackes (762mm) above the floor or grade below shall not be less than 36 fackes (914mm) in height.

\*Guards shall be located along open-sided wilking surfaces, mezzanines, stairways, ramps and landings which are located more than 15 % inches (394mm) above the floor or grade below. The guards shall be constructed in accordance with Section 1021.0.

\*Handrail extensions & returns are not required for stairways within a dwelling unit Section 1922.2.3.

\*There must not be a variation exceeding 3/16 of an inch in the depth of adjacent trends or in the height of adjacent river. Section 1014.6.2.

The difference between the largest and the smallest trend or between the largest and the smallest riser manot exceed 3.3 of an inch. Section 1014.6.2.



Section 1010.4 of the City's Building Code (The BOCA National Building Code/1999)

#### Egress Windows

At least I egress window (or exterior door) is required to be provided in sleeping rooms, below the fourth story to be considered an egress window, all of the following 4 conditions must be met.



- Egress windows not at grade 5.7 square feet or 821 square inches
- Grade level egress windows 5.0 square feet or 720 square inches

Caution...A window which may meet the minimum opening width & height requirements (of condition 1 & 2) does not qualify as an egress window unless it also meets the total square foot opening requirement. (condition #3)

4 Lowest point of the opening must not be more than 44 inches above the floor





| 12/21/00