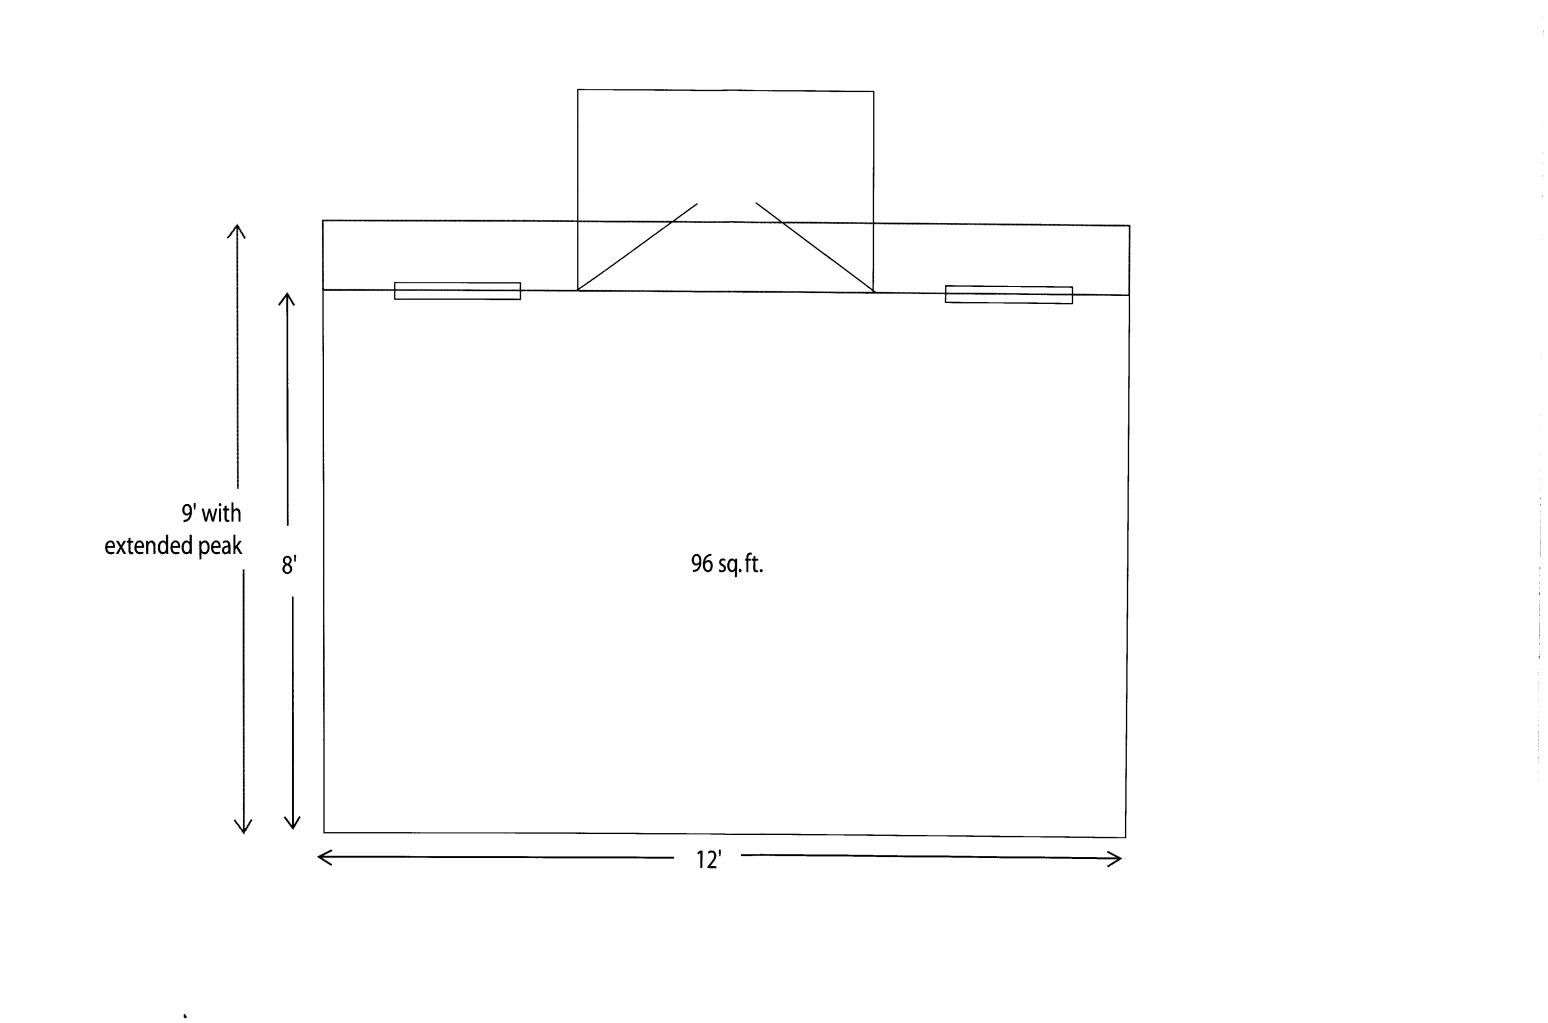

|                                                                                                                                                                                                                                     | <u>ى مى المارى مەرەبىيە مەرەبىيە مەرەپىيە مەرەبىيە مەرەبىيە مەرەبىيە مەرەپىيە مەرەبىيە مەرەبىيە مەرەبىيە مەرەبىيە</u> |                                | وموطورات المحمطيات المسينة والشادات المالية على محمد المحمد المحمد المحمد وبالشاك الالتيان المحمد ومحمد المحمد ومحمد |
|-------------------------------------------------------------------------------------------------------------------------------------------------------------------------------------------------------------------------------------|-----------------------------------------------------------------------------------------------------------------------|--------------------------------|----------------------------------------------------------------------------------------------------------------------|
| Location/Address of Construction: 17                                                                                                                                                                                                | ILLSLEY ST.                                                                                                           | PORTLAND                       |                                                                                                                      |
| Total Square Footage of Proposed Structure<br>9ん st. ft                                                                                                                                                                             | Squa                                                                                                                  | re Footage of Lot<br>5,000 sq. | ft                                                                                                                   |
| Tax Assessor's Chart, Block & Lot<br>Chart# Block# Lot#<br>//p/ F S                                                                                                                                                                 | Owner: MICHAEL                                                                                                        | A THERESA ROSMI                | из Telephone:<br>201-761-2490(н)<br>207-653-4354(с)                                                                  |
| Lessee/Buyer's Name (If Applicable)                                                                                                                                                                                                 | Applicant name, ad<br>MICHAEL ROS<br>17 ILLSLEY<br>PORTLAND, M                                                        | smus<br>st.                    | Cost Of<br>Work: $$2,235.19$<br>Fee: $$4800$<br>USPECTION                                                            |
| Current Specific use:Nบเลี                                                                                                                                                                                                          |                                                                                                                       |                                | BUILDING IND, ME                                                                                                     |
| Current Specific use: <u>NONE</u><br>Proposed Specific use: <u>BACK YARD</u> STORAGE SHED <u>DEPTOTED OF BUILDING AND ME</u><br>Project description: BUILDING AN 8'X 12' STORAGE SITED IN MYSEP - 7 2005<br>BACK YARD Set on C ind. |                                                                                                                       |                                |                                                                                                                      |
| Contractor's name, address & telephone: SHE                                                                                                                                                                                         | 'S USA (HOME                                                                                                          | DEPUT) 1-800-4                 | 141 - 8489                                                                                                           |
| Who should we contact when the permit is read                                                                                                                                                                                       | ly: MICHAEL K                                                                                                         | losmu S                        |                                                                                                                      |
| Mailing address:<br>77 ILUSLEY ST                                                                                                                                                                                                   |                                                                                                                       |                                |                                                                                                                      |
|                                                                                                                                                                                                                                     |                                                                                                                       |                                | 207-761-2490 (4)                                                                                                     |
| PORTLAND, ME 04103                                                                                                                                                                                                                  |                                                                                                                       | Phone                          | : 207-653 4359 (4)                                                                                                   |