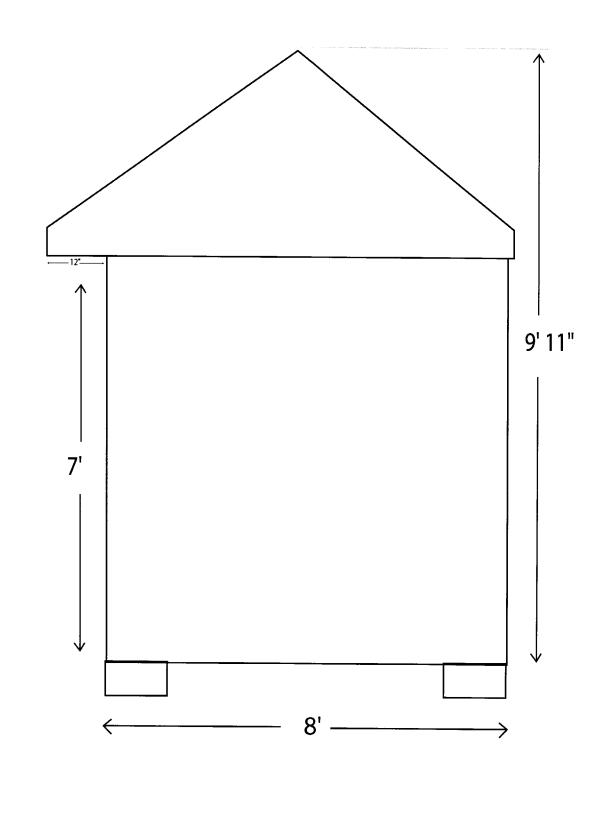

|                                                                                                                                                                                                                                     | <u>ى مى المارى مەرەبىيە مەرەبىيە مەرەپىيە مەرەبىيە مەرەبىيە مەرەبىيە مەرەپىيە مەرەبىيە مەرەبىيە مەرەبىيە مەرەبىيە</u> |                                | وموطورات المحمطيات المسينة والشادات المالية على محمد المحمد المحمد المحمد وبالشاك الالتيان المحمد ومحمد المحمد ومحمد |
|-------------------------------------------------------------------------------------------------------------------------------------------------------------------------------------------------------------------------------------|-----------------------------------------------------------------------------------------------------------------------|--------------------------------|----------------------------------------------------------------------------------------------------------------------|
| Location/Address of Construction: 17                                                                                                                                                                                                | ILLSLEY ST.                                                                                                           | PORTLAND                       |                                                                                                                      |
| Total Square Footage of Proposed Structure<br>9ん st. ft                                                                                                                                                                             | Squa                                                                                                                  | re Footage of Lot<br>5,000 sq. | ft                                                                                                                   |
| Tax Assessor's Chart, Block & Lot<br>Chart# Block# Lot#<br>//p/ F S                                                                                                                                                                 | Owner: MICHAEL                                                                                                        | A THERESA ROSMI                | из Telephone:<br>201-761-2490(н)<br>207-653-4354(с)                                                                  |
| Lessee/Buyer's Name (If Applicable)                                                                                                                                                                                                 | Applicant name, ad<br>MICHAEL ROS<br>17 ILLSLEY<br>PORTLAND, M                                                        | smus<br>st.                    | Cost Of<br>Work: $$2,235.19$<br>Fee: $$4800$<br>USPECTION                                                            |
| Current Specific use:Nบเลี                                                                                                                                                                                                          |                                                                                                                       |                                | BUILDING IND, ME                                                                                                     |
| Current Specific use: <u>NONE</u><br>Proposed Specific use: <u>BACK YARD</u> STORAGE SHED <u>DEPTOTED OF BUILDING AND ME</u><br>Project description: BUILDING AN 8'X 12' STORAGE SITED IN MYSEP - 7 2005<br>BACK YARD Set on C ind. |                                                                                                                       |                                |                                                                                                                      |
| Contractor's name, address & telephone: SHE                                                                                                                                                                                         | 'S USA (HOME                                                                                                          | DEPUT) 1-800-4                 | 141 - 8489                                                                                                           |
| Who should we contact when the permit is read                                                                                                                                                                                       | ly: MICHAEL K                                                                                                         | losmu S                        |                                                                                                                      |
| Mailing address:<br>77 ILUSLEY ST                                                                                                                                                                                                   |                                                                                                                       |                                |                                                                                                                      |
|                                                                                                                                                                                                                                     |                                                                                                                       |                                | 207-761-2490 (4)                                                                                                     |
| PORTLAND, ME 04103                                                                                                                                                                                                                  |                                                                                                                       | Phone                          | : 207-653 4359 (4)                                                                                                   |