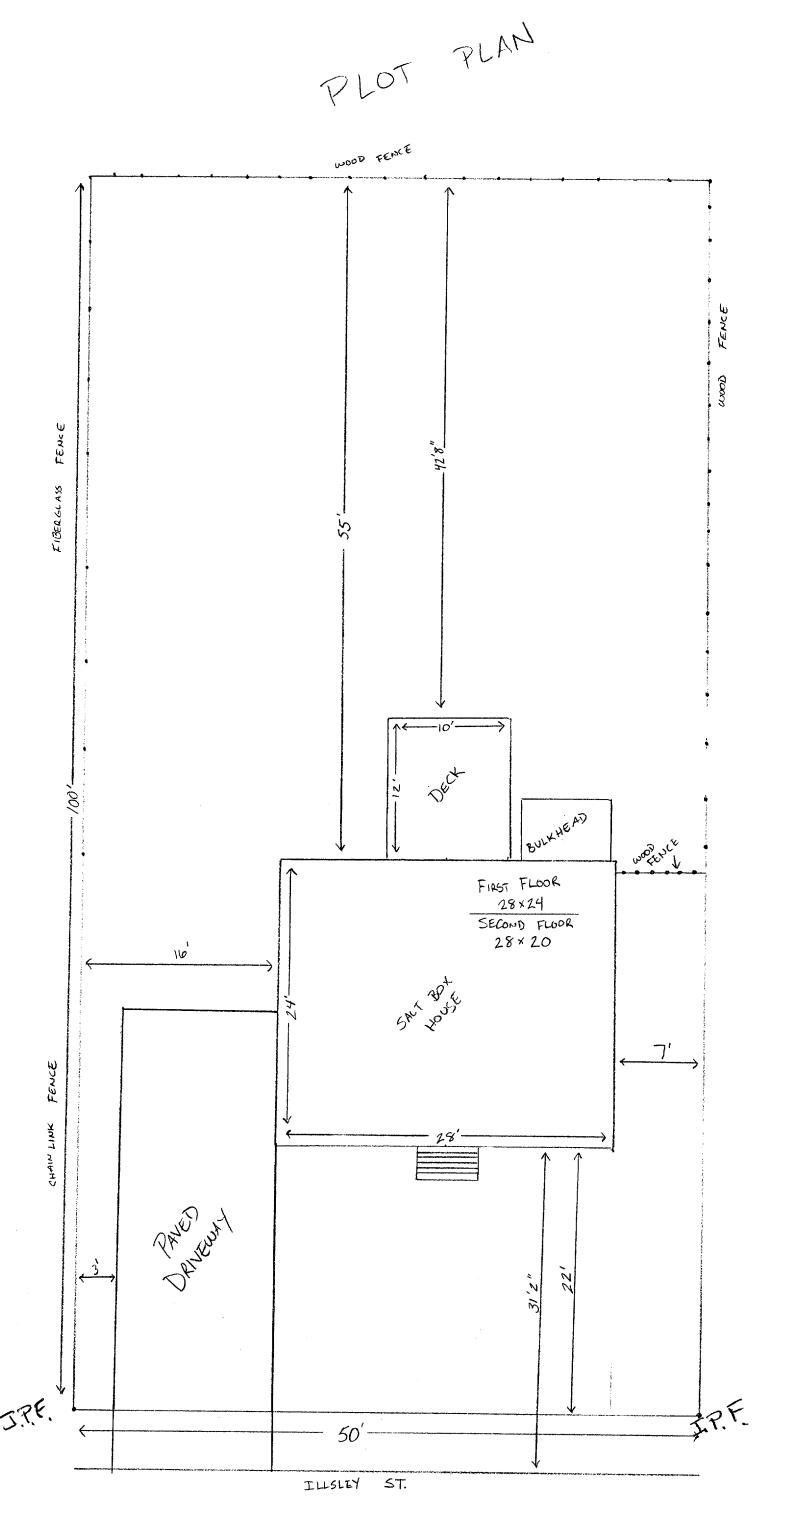

|                                                                                                                                                                                                          | ļ                               |                                    |                                    |                                   |                     |                                                                                                                            |
|----------------------------------------------------------------------------------------------------------------------------------------------------------------------------------------------------------|---------------------------------|------------------------------------|------------------------------------|-----------------------------------|---------------------|----------------------------------------------------------------------------------------------------------------------------|
| Location/Address of Construct                                                                                                                                                                            | on: 17                          | ILLE                               | CEY S                              | Ti                                |                     |                                                                                                                            |
| Total Square Footage of Propo                                                                                                                                                                            | sed Structu                     | ıre                                | Square Foo                         | tage of Lot                       | 500                 | ) ++ ±                                                                                                                     |
| Tax Assessor's Chart, Block & Le<br>Chart# Block#                                                                                                                                                        | Lot#                            | Owner: M                           | MKe & T<br>Rusm                    |                                   |                     | Telephone:<br>761-2490                                                                                                     |
| Lessee/Buyer's Name (If Applic                                                                                                                                                                           | able)                           | telephone:                         | name, addre<br>747-43<br>L-c/vl    | 75                                | Wo                  | st Of<br>rk: \$ 21,000<br>: \$                                                                                             |
| Current use: 2nd Floor                                                                                                                                                                                   | (iving                          | Space                              |                                    |                                   | OFB                 | BUILDING INSPECT                                                                                                           |
| If the location is currently vaca                                                                                                                                                                        | nt, what wa                     | ıs prior use: _                    |                                    | DE                                | CITY                | UILDING INSPECTION<br>OF PORTLAND, ME                                                                                      |
| Approximately how long has it                                                                                                                                                                            | been vaca                       | nt:                                |                                    |                                   |                     | APR - 1 2005                                                                                                               |
| Proposed use: Doiner                                                                                                                                                                                     | 3-9                             | Floor                              | (isin                              | Spark                             |                     | - SEIVED _                                                                                                                 |
| Project description: Doim To add a 2nd Flo                                                                                                                                                               |                                 |                                    |                                    |                                   | dis                 | RECEIVED                                                                                                                   |
| Contractor's name, address & to 301 Brook St Who should we contact when the Mailing address: 301 Brook                                                                                                   |                                 |                                    | hedue<br>chard                     | Ledve<br>Ledve                    | dele<br>(797        | / Builder Inc-<br>(- 4375)                                                                                                 |
| ( Lestbruck                                                                                                                                                                                              | Me.                             | 1092                               |                                    |                                   | Phor                | ne: 797-4375                                                                                                               |
| THE REQUIRED INFORMATION IS<br>DENIED AT THE DISCRETION OF TH<br>INFORMATION IN ORDER TO APRO                                                                                                            | BUILDING                        | /PLANNIN                           | SUBMISSIONS<br>DEPARTMENT,         |                                   |                     |                                                                                                                            |
| I hereby certify that I am the Owner of red<br>hove been authorized by the owner to m<br>urisdiction. In addition, if a permit for work<br>hall have the author by to enter all areas<br>to this permit. | ake this applic<br>described in | cation as his/h<br>this applicatic | authorized age is issued I certify | ent. Lagree to d<br>that the Code | onform i<br>Officia | ne proposed work and thai!<br>to all applicable laws of this<br>L'authorized representative<br>ons of the codes applicable |
| Signature of applicant:                                                                                                                                                                                  | leden                           | لف                                 |                                    | Date: 3                           | -31                 | 105                                                                                                                        |

Legal 167-F-5 ILLSLEY ST 77-77

5000 SF