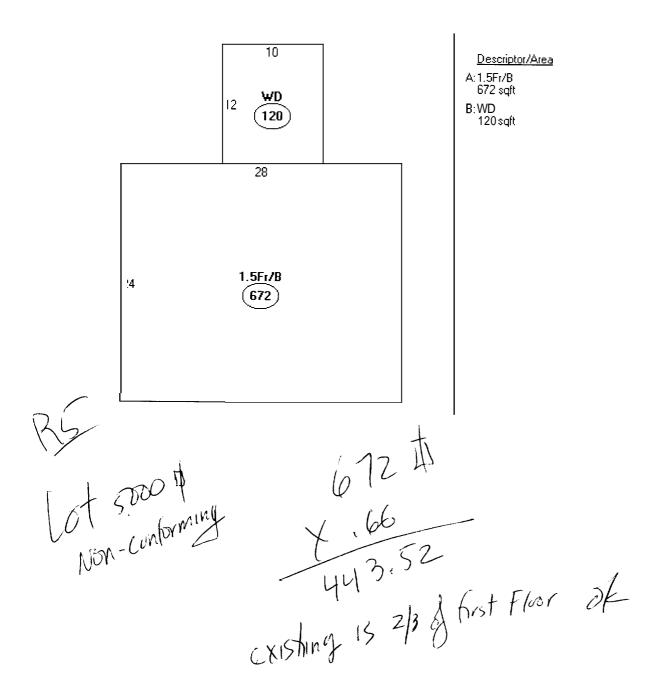

|                                                                                                                                                                                                          | ļ                               |                                    |                                    |                                   |                     |                                                                                                                            |
|----------------------------------------------------------------------------------------------------------------------------------------------------------------------------------------------------------|---------------------------------|------------------------------------|------------------------------------|-----------------------------------|---------------------|----------------------------------------------------------------------------------------------------------------------------|
| Location/Address of Construct                                                                                                                                                                            | on: 17                          | ILLE                               | CEY S                              | Ti                                |                     |                                                                                                                            |
| Total Square Footage of Propo                                                                                                                                                                            | sed Structu                     | ıre                                | Square Foo                         | tage of Lot                       | 500                 | ) ++ ±                                                                                                                     |
| Tax Assessor's Chart, Block & Le<br>Chart# Block#                                                                                                                                                        | Lot#                            | Owner: M                           | MKe & T<br>Rusm                    |                                   |                     | Telephone:<br>761-2490                                                                                                     |
| Lessee/Buyer's Name (If Applic                                                                                                                                                                           | able)                           | telephone:                         | name, addre<br>747-43<br>L-c/vl    | 75                                | Wo                  | st Of<br>rk: \$ 21,000<br>: \$                                                                                             |
| Current use: 2nd Floor                                                                                                                                                                                   | (iving                          | Space                              |                                    |                                   | OFB                 | BUILDING INSPECT                                                                                                           |
| If the location is currently vaca                                                                                                                                                                        | nt, what wa                     | ıs prior use: _                    |                                    | DE                                | CITY                | UILDING INSPECTION<br>OF PORTLAND, ME                                                                                      |
| Approximately how long has it                                                                                                                                                                            | been vaca                       | nt:                                |                                    |                                   |                     | APR - 1 2005                                                                                                               |
| Proposed use: Doiner                                                                                                                                                                                     | 3-9                             | Floor                              | (isin                              | Spark                             |                     | - SEIVED _                                                                                                                 |
| Project description: Doim To add a 2nd Flo                                                                                                                                                               |                                 |                                    |                                    |                                   | dis                 | RECEIVED                                                                                                                   |
| Contractor's name, address & to 301 Brook St Who should we contact when the Mailing address: 301 Brook                                                                                                   |                                 |                                    | hedue<br>chard                     | Ledve<br>Ledve                    | dele<br>(797        | / Builder Inc-<br>(- 4375)                                                                                                 |
| ( Lestbruck                                                                                                                                                                                              | Me.                             | 1092                               |                                    |                                   | Phor                | ne: 797-4375                                                                                                               |
| THE REQUIRED INFORMATION IS<br>DENIED AT THE DISCRETION OF TH<br>INFORMATION IN ORDER TO APRO                                                                                                            | BUILDING                        | /PLANNIN                           | SUBMISSIONS<br>DEPARTMENT,         |                                   |                     |                                                                                                                            |
| I hereby certify that I am the Owner of red<br>hove been authorized by the owner to m<br>urisdiction. In addition, if a permit for work<br>hall have the author by to enter all areas<br>to this permit. | ake this applic<br>described in | cation as his/h<br>this applicatic | authorized age is issued I certify | ent. Lagree to d<br>that the Code | onform i<br>Officia | ne proposed work and thai!<br>to all applicable laws of this<br>L'authorized representative<br>ons of the codes applicable |
| Signature of applicant:                                                                                                                                                                                  | leden                           | لف                                 |                                    | Date: 3                           | -31                 | 105                                                                                                                        |

Legal 167-F-5 ILLSLEY ST 77-77

5000 SF