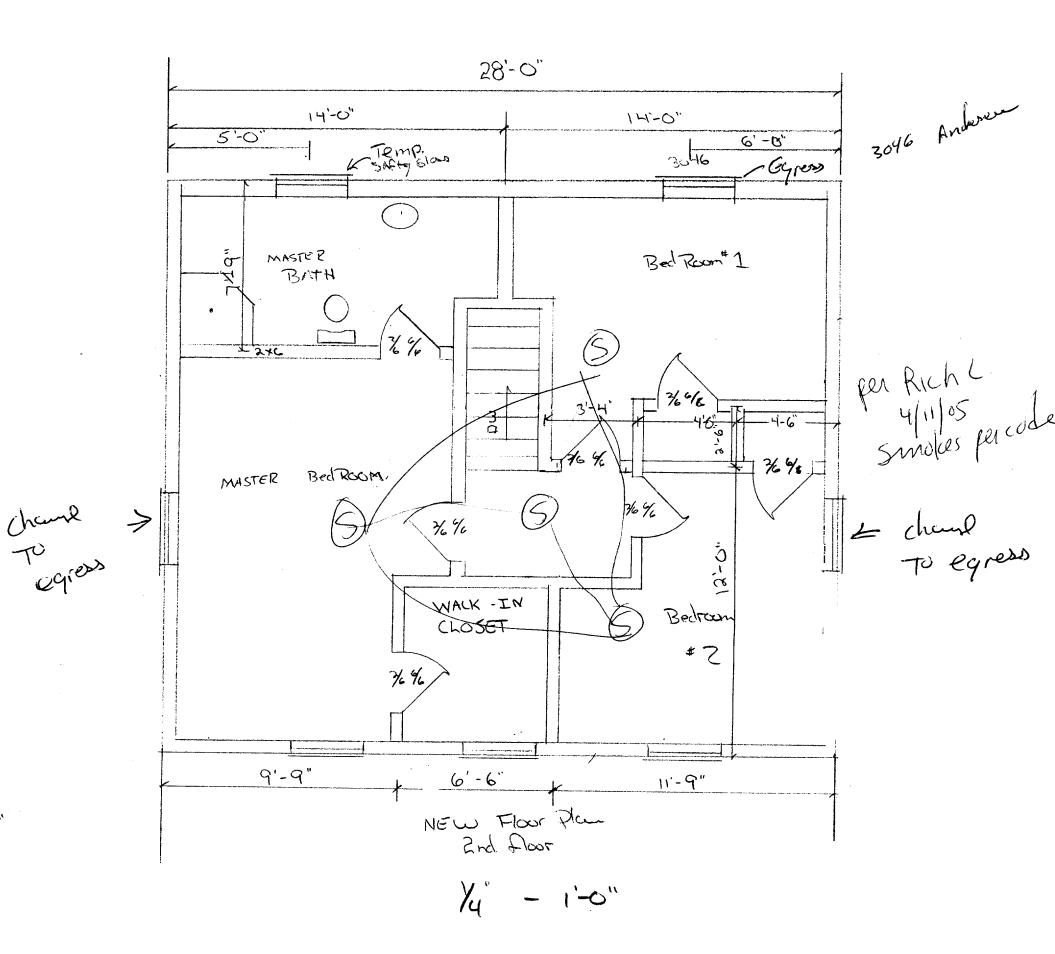

|                                                                                                                                                                                                          | ļ                               |                                    |                                    |                                   |                     |                                                                                                                            |
|----------------------------------------------------------------------------------------------------------------------------------------------------------------------------------------------------------|---------------------------------|------------------------------------|------------------------------------|-----------------------------------|---------------------|----------------------------------------------------------------------------------------------------------------------------|
| Location/Address of Construct                                                                                                                                                                            | on: 17                          | ILLE                               | CEY S                              | Ti                                |                     |                                                                                                                            |
| Total Square Footage of Propo                                                                                                                                                                            | sed Structu                     | ıre                                | Square Foo                         | tage of Lot                       | 500                 | ) ++ ±                                                                                                                     |
| Tax Assessor's Chart, Block & Le<br>Chart# Block#                                                                                                                                                        | Lot#                            | Owner: M                           | MKe & T<br>Rusm                    |                                   |                     | Telephone:<br>761-2490                                                                                                     |
| Lessee/Buyer's Name (If Applic                                                                                                                                                                           | able)                           | telephone:                         | name, addre<br>747-43<br>L-c/vl    | 75                                | Wo                  | st Of<br>rk: \$ 21,000<br>: \$                                                                                             |
| Current use: 2nd Floor                                                                                                                                                                                   | (iving                          | Space                              |                                    |                                   | OFB                 | BUILDING INSPECT                                                                                                           |
| If the location is currently vaca                                                                                                                                                                        | nt, what wa                     | ıs prior use: _                    |                                    | DE                                | CITY                | UILDING INSPECTION<br>OF PORTLAND, ME                                                                                      |
| Approximately how long has it                                                                                                                                                                            | been vaca                       | nt:                                |                                    |                                   |                     | APR - 1 2005                                                                                                               |
| Proposed use: Doiner                                                                                                                                                                                     | 3-9                             | Floor                              | (isin                              | Spark                             |                     | - SEIVED _                                                                                                                 |
| Project description: Doim To add a 2nd Flo                                                                                                                                                               |                                 |                                    |                                    |                                   | dis                 | RECEIVED                                                                                                                   |
| Contractor's name, address & to 301 Brook St Who should we contact when the Mailing address: 301 Brook                                                                                                   |                                 |                                    | hedue<br>chard                     | Ledve<br>Ledve                    | dele<br>(797        | / Builder Inc-<br>(- 4375)                                                                                                 |
| ( Lestbruck                                                                                                                                                                                              | Me.                             | 1092                               |                                    |                                   | Phor                | ne: 797-4375                                                                                                               |
| THE REQUIRED INFORMATION IS<br>DENIED AT THE DISCRETION OF TH<br>INFORMATION IN ORDER TO APRO                                                                                                            | BUILDING                        | /PLANNIN                           | SUBMISSIONS<br>DEPARTMENT,         |                                   |                     |                                                                                                                            |
| I hereby certify that I am the Owner of red<br>hove been authorized by the owner to m<br>urisdiction. In addition, if a permit for work<br>hall have the author by to enter all areas<br>to this permit. | ake this applic<br>described in | cation as his/h<br>this applicatic | authorized age is issued I certify | ent. Lagree to d<br>that the Code | onform i<br>Officia | ne proposed work and thai!<br>to all applicable laws of this<br>L'authorized representative<br>ons of the codes applicable |
| Signature of applicant:                                                                                                                                                                                  | leden                           | لف                                 |                                    | Date: 3                           | -31                 | 105                                                                                                                        |

REAR ELEV.

1/4' - 1'-0"

Right SiDE

CROSS SECTION

MIKE & TERESA RUSMUS "DORMER" TITLLSLEY ST. PORTLAND, MAINE

H" -1-0"