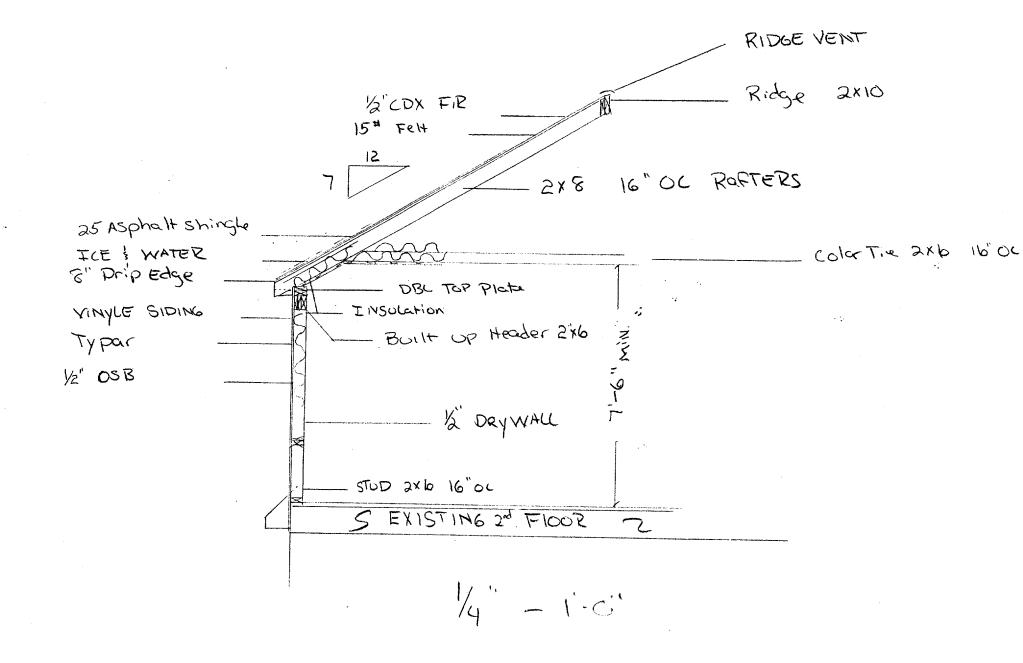

REAR ELEV.

1/4' - 1'-0"

Right SiDE

CROSS SECTION

MIKE & TERESA RUSMUS "DORMER" TITLLSLEY ST. PORTLAND, MAINE

H" -1-0"