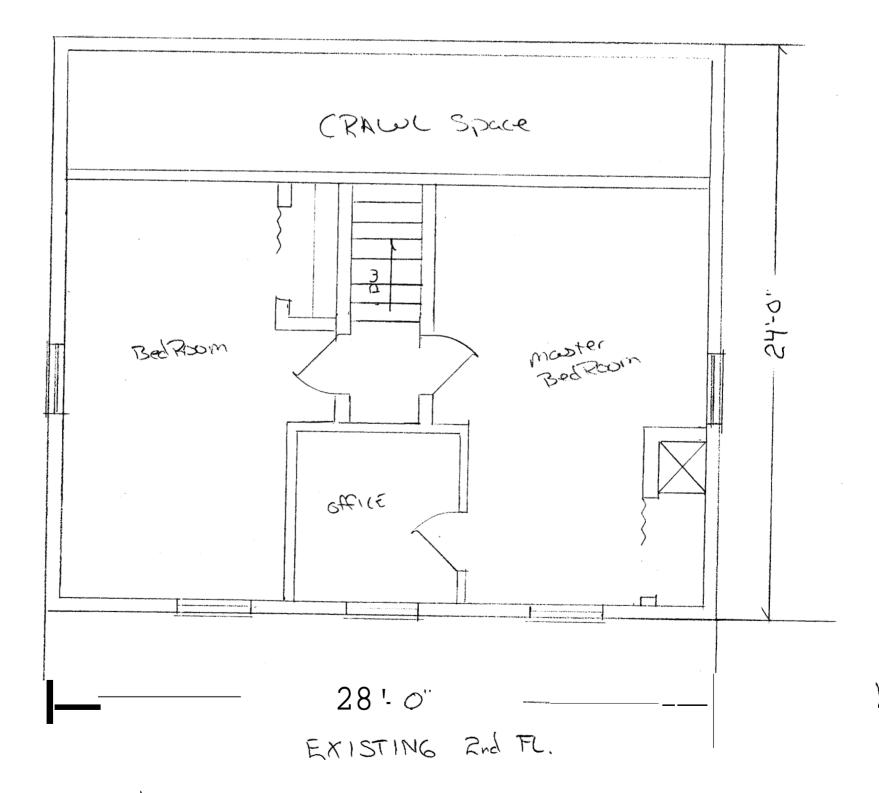

#### **Property Information**

Year Built Style Sq. Ft. Story Height Total Acres 1981 2.5 1176 0.115 Cape Half Baths Total Rooms Attic Bedrooms Full Baths Basement 3 ı I 8 None Full