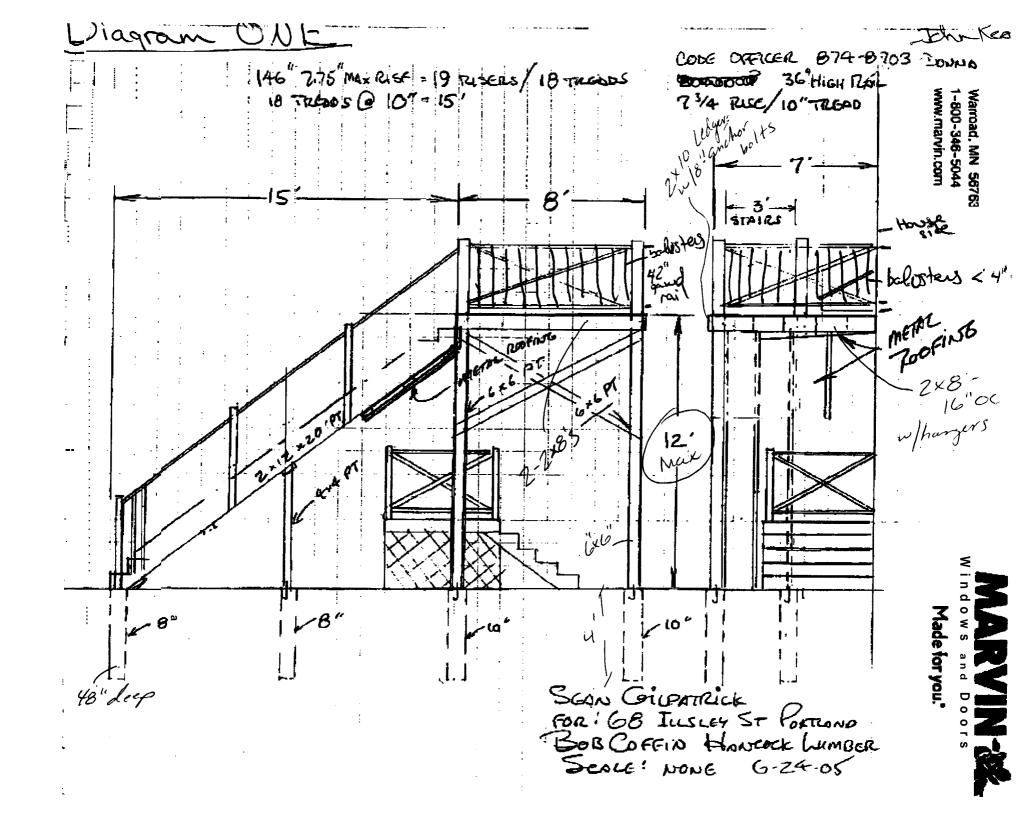

#### **STAIRS TO 2<sup>ND</sup> FLOOR**

#### \* SEE DIAGRAM ONE (Material lists enclosed)

 $\sqrt{-2^{nd}_{2}}$  floor deck frame to be done with 2x8 pressure treated lumber.

The deck frame will be 8' x 7' with 2x8 joists placed 16 on center. 2x8 joist hangers will be used on each joist.

-  $2^{\mu \sigma}$  floor deck to be secured against house with 2x10 pressure treated lumber bolted/anchored into house using 8" anchor bolts.

 $-2^{nd}$  floor deck guard rails will be set at least 42" in height with balusters set no more than 4" apart. Material will be Trex and pressure treated.

Stair framing (stringers) to be constructed using 2x12 pressure treated lumber Posts supporting  $2^{nd}$  floor decking to be 6x6 pressure treated lumber. They will be anchored on 10<sup>n</sup> source tube constructed for the second formula tube constructed for the second formula tube constructed formula tu

- anchored on 10" sauna tube cement footings set in ground at least 4'. There will be cross supports with these posts and will be built using 6x6 pressure treated lumber.
- Posts supporting stairs will be 4x4 pressure treated anchored on 8" sauna tube cement  $\checkmark$  footings set in the ground at least 4'.
- Stair rails will be 36" high with balusters set no more than 4" apart (code?).
- Stairs tread and decking will be Trex material.

- Stairs will have 10" tread and 7.75" rise. The tread will be 36" wide. <sup>3</sup>/<sub>4</sub>" nosing on each tread.