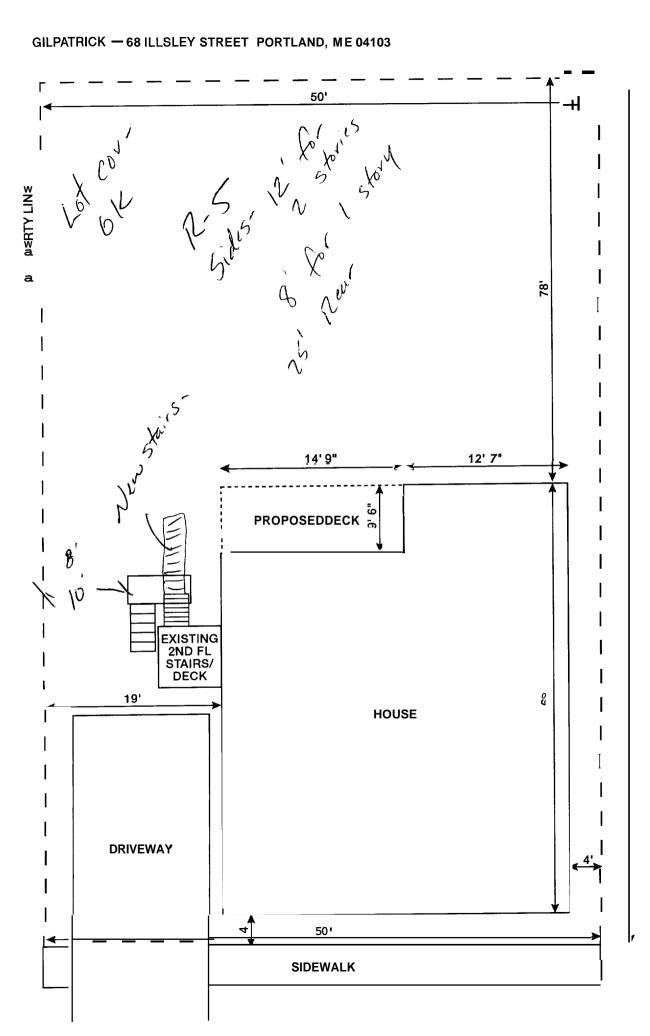

| Location/Address of Construction: 💪 😵                                                                                                          | Illster St                                    | , Portland, M                                  | NE 04103                                                             |  |  |
|------------------------------------------------------------------------------------------------------------------------------------------------|-----------------------------------------------|------------------------------------------------|----------------------------------------------------------------------|--|--|
| Total Square Footage of Proposed Structu<br>deck-150 syft stars-161 syft                                                                       |                                               | Square Footage of Lot<br>,17 acres, 7500 Sgft. |                                                                      |  |  |
| Tax Assessor's Chart, Block & LotChart#Block#Lot#Chart#22                                                                                      | Owner:<br>Secur Gi<br>Diana                   | patrick                                        | Telephone:<br>207-772-1423                                           |  |  |
| Lessee/Buyer's Name (If Applicable)                                                                                                            | Applicant name<br>telephone: Sea<br>Le & IIIS | e, address &<br>C, Jostinick<br>St (2021)      | Cost Of<br>Work: \$ 4,500<br>Fee: \$                                 |  |  |
| Current use: 2 family<br>If the location is currently vacant, what wo                                                                          | us prior use;,                                | DEPT. OF                                       | Fee: \$<br>BUILDING INSPECTION<br>OF PORTLAND, ME<br>OF PORTLAND, ME |  |  |
| Approximately how long has it been vaca<br>Proposed use: 2 family<br>Project description: O side starrs and<br>(D) Deck off first floor C back | nd deck to 2nd                                |                                                | AUG 17 2005<br>MARE CEIVED                                           |  |  |
| Contractor's name, address & telephone:                                                                                                        | NIA                                           |                                                |                                                                      |  |  |
| Who should we contact when the permit Maiilng address:                                                                                         | s ready: <u>Se-</u> ] <del>]</del>            | San Gilpertric                                 | £                                                                    |  |  |
| We will contact you by phone when the p<br>review the requirements before starting ar<br>and a \$100.00 fee if any work starts before          | y work, with a Pla                            | an Revlewer. A stop w                          |                                                                      |  |  |
|                                                                                                                                                |                                               |                                                |                                                                      |  |  |

#### Gilpatrick **68 Illsley Street** Portland, ME 04103