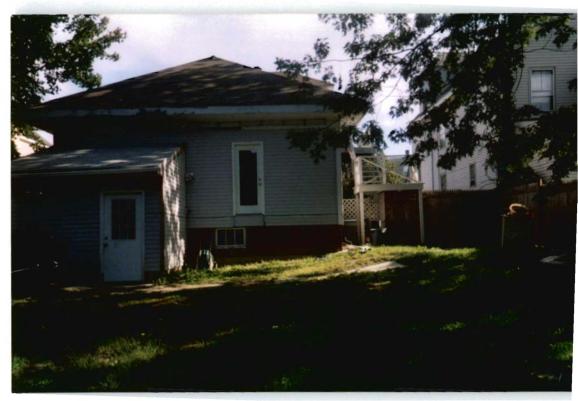

#### Gilpatrick **68 Illsley Street** Portland, ME 04103

#### **DECK OFF 1<sup>ST</sup> FLOOR**

\* SEE DIAGRAM TWO (Material lists enclosed)

- deck size will be 14'10" x 9'6"

- deck to be 4'8" from ground

- deck frame to be made with 2x8 pressure treated lumber with 2x8 joists set 16" on center. 2x8 joist hangers will be used on each joist. Frame is to be bolted to house using 8" anchor bolts.