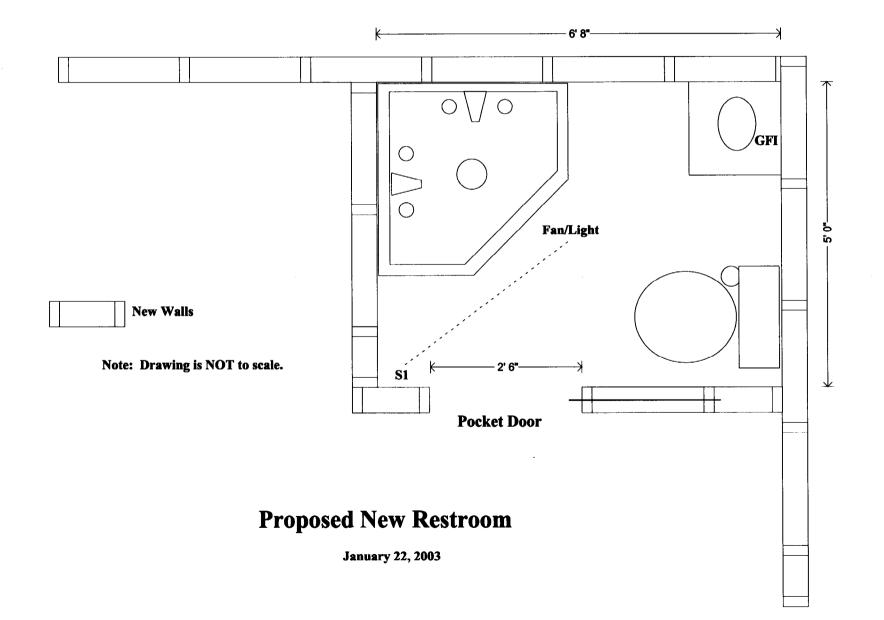

### 115 Front Street Proposed New Restroom Scope of Work

#### **Carpentry**

Construct 2 new walls using 2X4 wood studs and ½" greenboard drywall to create new restroom in existing bedroom. Walls to be insulated with 3 ½" fiberglass insulation. Install 2/6 X 6/6 pocket door as shown on plans.

#### **Plumbing**

Install new flush, 38" X 38" corner shower, and 18" X 16" vanity.

#### **Electrical**

Install ceiling light and ducted fan with wall mounted switch. Install GFI outlet by vanity.

Note: All electrical and plumbing to meet local and State codes. Permits to be pulled by subcontractors.