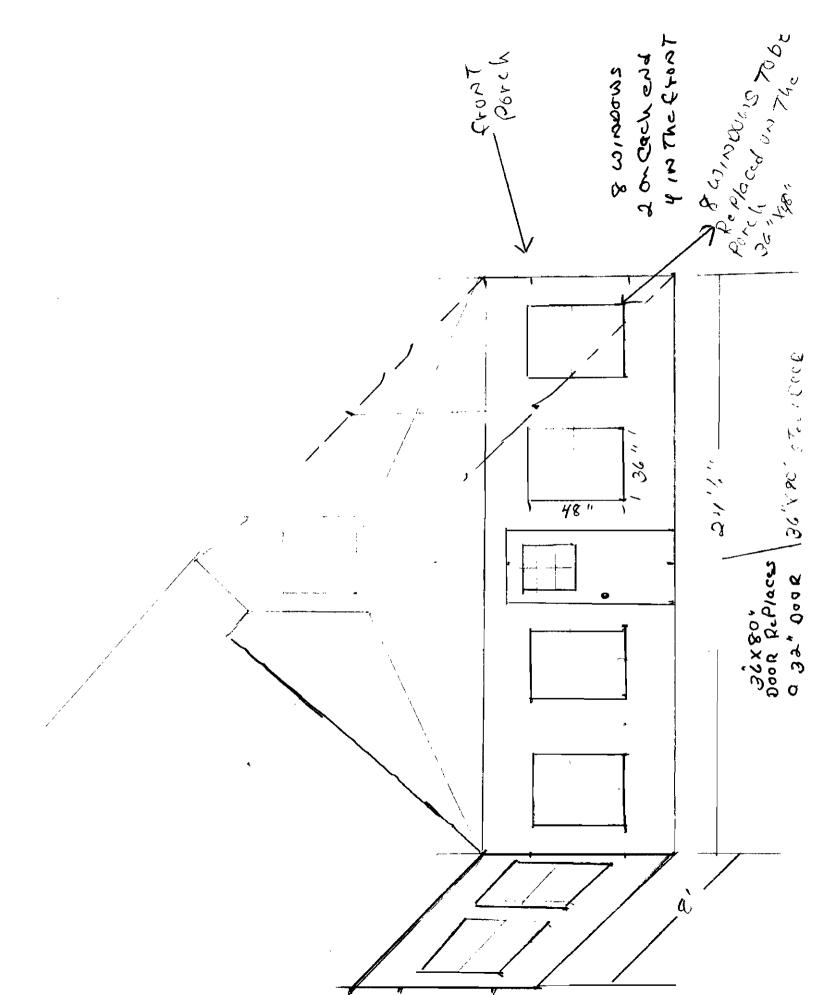

To Le Chnowsed ON PORCH 2 ON CACK FILL AND 4 UN They FHUNT, AISO NOUS 30"XEU" ွာ" ပလ 1000 1 KOUGH UPENING & NEW WINDE TO DE INSTALLed c S 314111 2010 Million , , , , , , , , , , , , , , SUD 11.20 - 11 - 11 201 Davis - 21,00 H - CM Y TOTY DORCV NUSUL STELDOUR 2000001111 END 51000 MI(17 /0 30 " 4) × 48" X. (1) ALC BASENENT -7- $\hat{\mathcal{C}}$ 