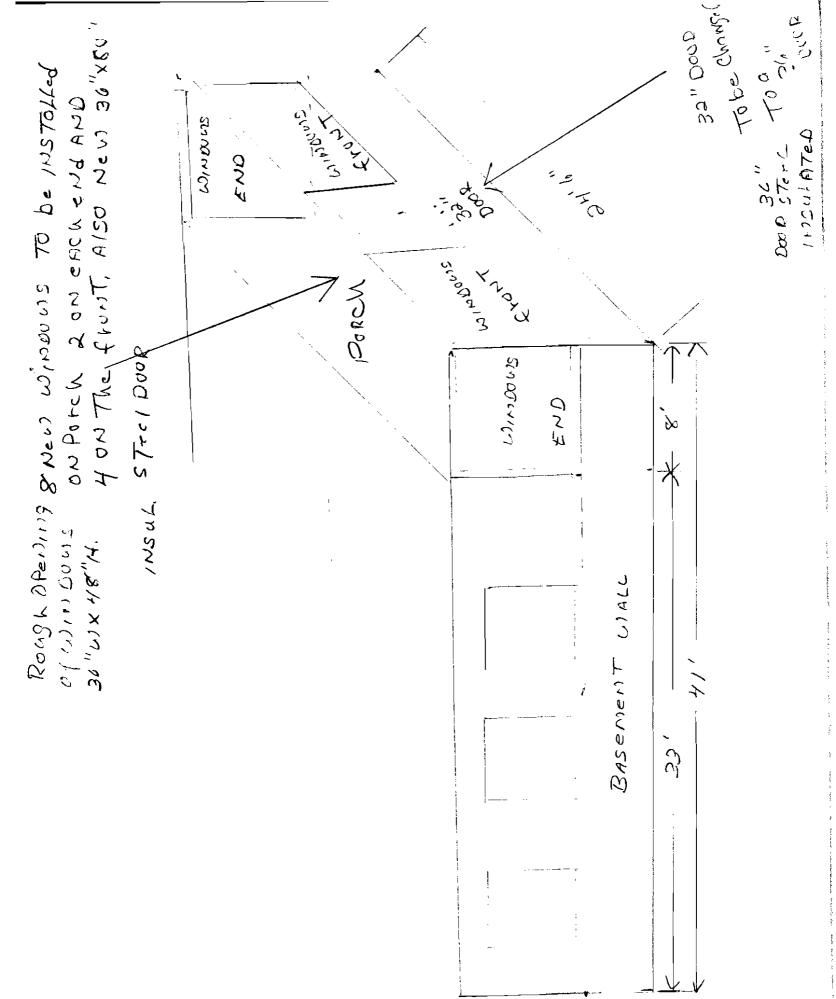

To Le Chnowsed ON PORCH 2 ON CACK FILL AND 4 UN They FHUNT, AISO NOUS 30"XEU" ွာ" ပလ 1000 1 KOUGH UPENING & NEW WINDE TO DE INSTALLed c S 314111 2010 Million , , , , , , , , , , , , , , SUD 11.20 - 11 - 11 201 Davis - 21,00 H - CM Y TOTY DORCV NUSUL STELDOUR 2000001111 END 51000 MI(17 /0 30 " 4) × 48" X. (1) ALC BASENENT -7- $\hat{\mathcal{C}}$ 