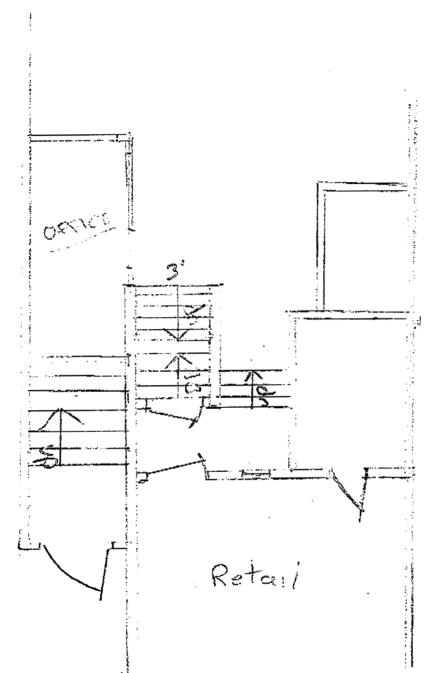

2 pages to fellow

Apr. 10 2006 06:50AM P2

ዮ

36 <..... į Stair Stringer 18 Rise - 7 18 Tread 11 Station , world, call to be Shert rocked. with \$\$ Fire colo 1- 12 the Congre

55 opening into 2nd Floo

Raymond Ciclell. Vicision capping

Raymond Outlith

Ist Floor