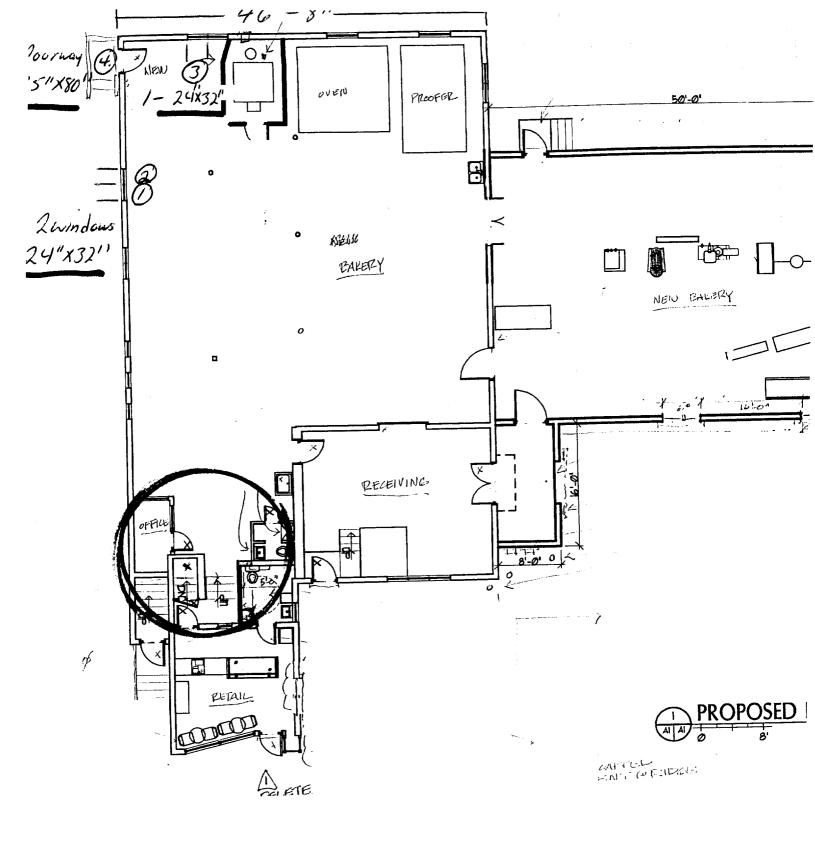

| Location/Address of Construction: Batto's Battery 550 was hing for av,                                                                                                                           |                                                       |                                                                                                                                                            |  |  |
|--------------------------------------------------------------------------------------------------------------------------------------------------------------------------------------------------|-------------------------------------------------------|------------------------------------------------------------------------------------------------------------------------------------------------------------|--|--|
| Total Square Footage of Proposed Structure                                                                                                                                                       | Square Footage of Lot                                 |                                                                                                                                                            |  |  |
| Tax Assessor's Chart, Block & Lot<br>Chart# Block# Lot#<br>166 F 003                                                                                                                             | Owner: Robert Mathews<br>Stophen Mathews              | Telephone:<br>7739647                                                                                                                                      |  |  |
| Lessee/Buyer's Name (If Applicable)                                                                                                                                                              | Stephen Matheus<br>SI Racime Qu<br>Portland, Me 64103 | $\begin{array}{c} \text{cost Of} \\ \text{Work: } \underline{2000.00} \\ \text{Fee: } \underline{39} \\ \text{C of O Fee: } \underline{44} \\ \end{array}$ |  |  |
| Project description: Install staircose to upper upstairs office                                                                                                                                  |                                                       |                                                                                                                                                            |  |  |
| Contractor's name, address & telephone: $\mathcal{A}$ a $\mathcal{C}$ a $\mathcal{A}$ Who should we contact when the permit is read Mailing address:<br>Please submit all of the information out | y: <u>Stephen Mathens</u><br>Phone: <u>7739647</u>    |                                                                                                                                                            |  |  |