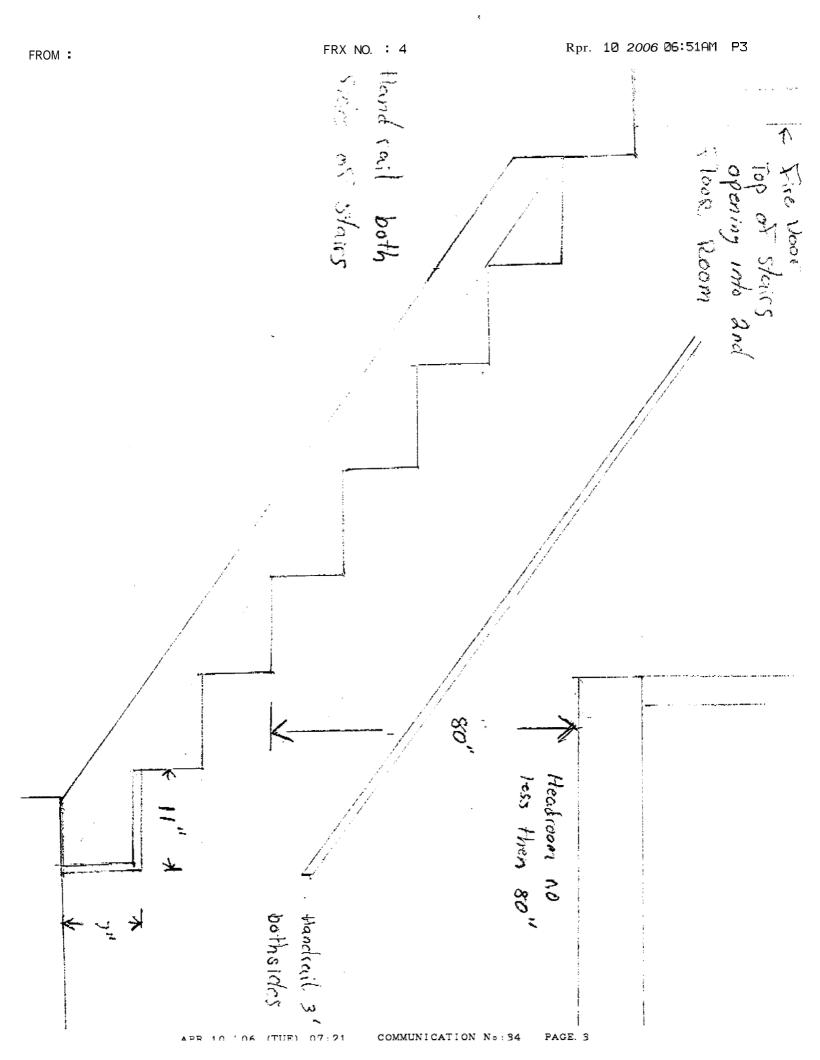

2 pages to fellow

Apr. 10 2006 06:50AM P2

ዮ

36 <..... į Stair Stringer 18 Rise - 7 18 Tread 11 Station , world, call to be Shert rocked. with \$\$ Fire colo 1- 12 the Congre

55 opening into 2nd Floo

Raymond Ciclell. Vicision capping

Mar. 29 2006 08:09AM P2 Handrail

program were

36' K-10/2 \$ シズ 73/8 ¥ Stair Stringers Lat 17 Rise - 73/8" 16 Tread 101/2" Station weig, com and underside et stats to be Sheet rocked with Ty Fire colo Double Freede with the space was needed . 3" Freede Veel at top at daily