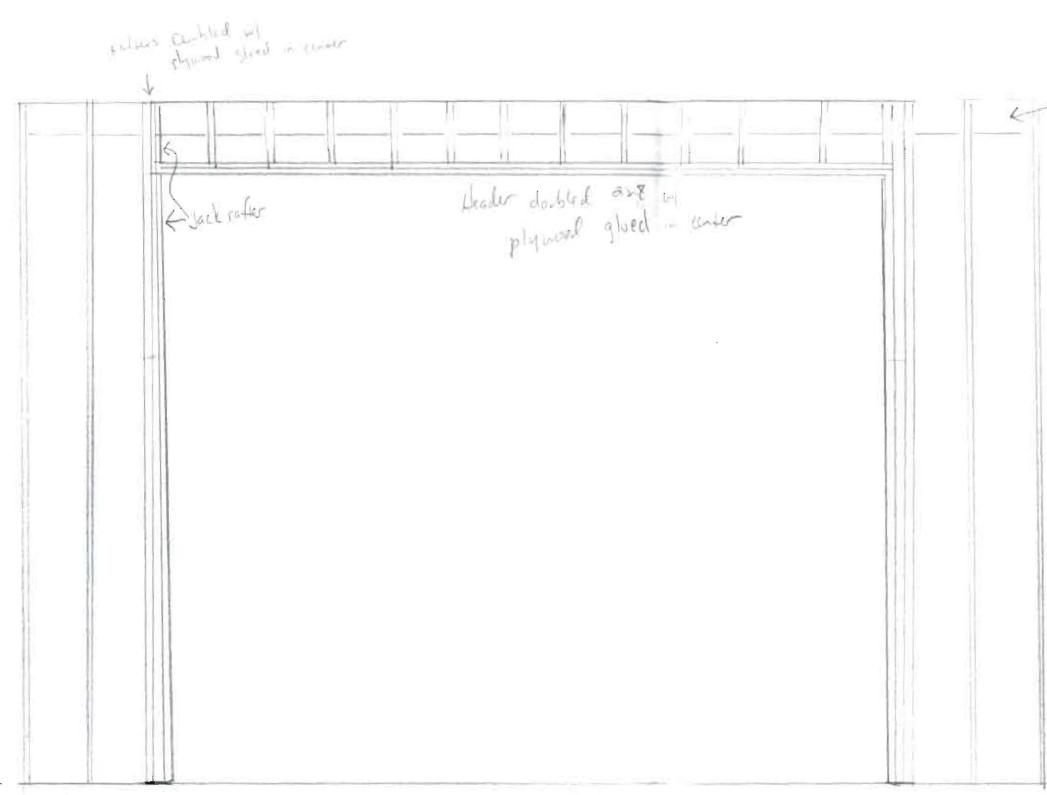

#### Page 1 of 1

Ridge Bourd 2×10 ~ HARVEY ARIAL Rasters 2×8 16" oc 7 height f studs 2×6 16 oc Juned in Center ~ 9 100 CONAR T. es EVERY 48" 15 9 T 4x7 W Flower 44×8 upport 6 Baves 97" 28" -> 16

HARVEY

RafTers 2×8

Materials 2x6 studs 16" OL. The Herders 12" CDX plywood strething for well's & roof deck i # 30 fel- our roof deck 30 year shigle (arch) House wrop 3/8" = 1/2 Extensor insular >> 6" fibergless interior walls 10" fiberation for certings