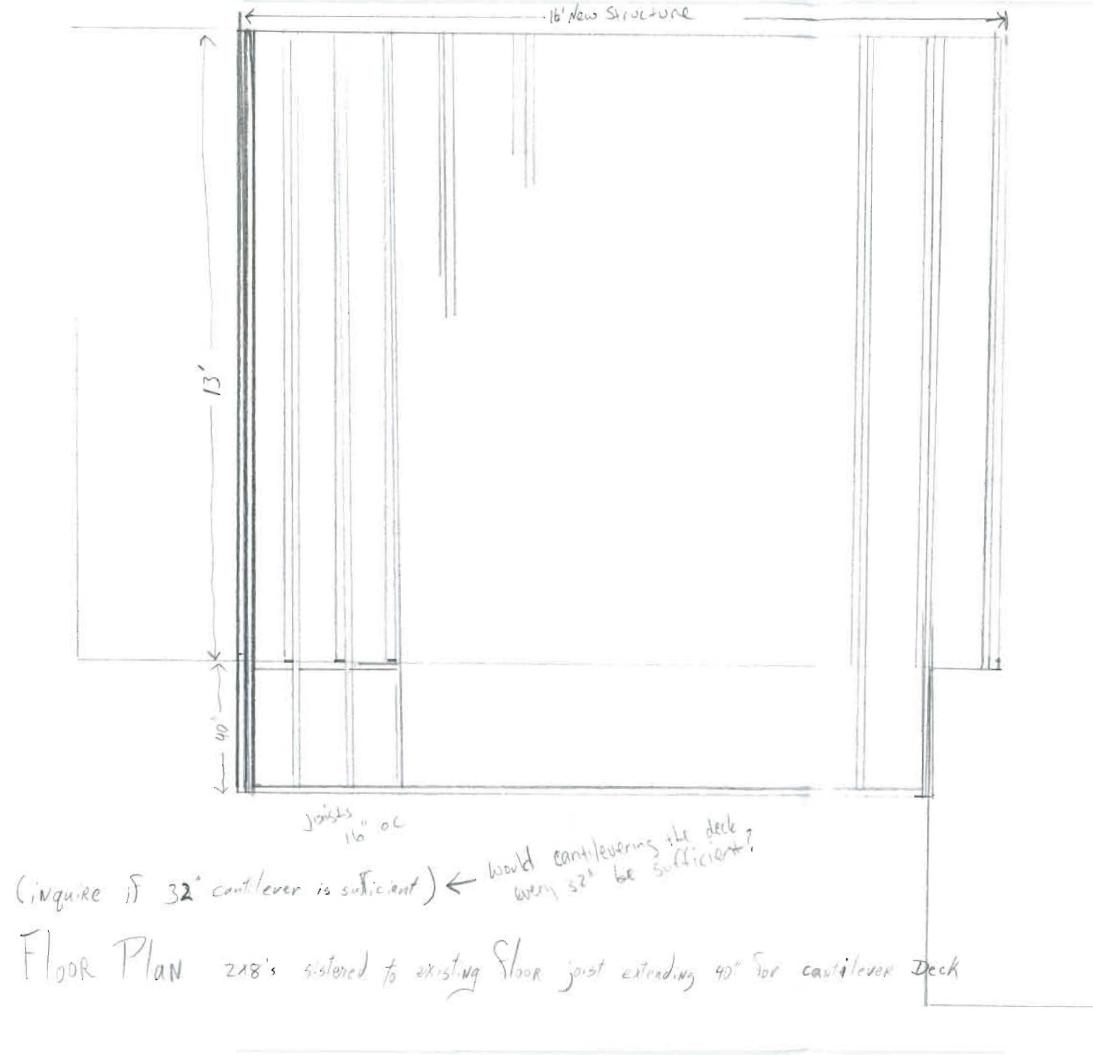

| Location/Address of                    | of Construction: 18 G                                     | ialun St                                   | , Portland, me a                                                                           | 04103                              |
|----------------------------------------|-----------------------------------------------------------|--------------------------------------------|--------------------------------------------------------------------------------------------|------------------------------------|
|                                        | ge of Proposed Structure                                  |                                            | Square Footage of Lot                                                                      | 500                                |
| Tax Assessor's Char<br>Chart# B<br>ILL | rt. Block & Lot<br>Block#Lot#<br>G00800 (                 | Owner:<br>G Switt                          | Harvey & Manian (                                                                          | Telephone:<br>207<br>Aure 807-1666 |
| Lessee/Buyer's Nar                     | ne (If Applicable)                                        |                                            | name, address & telephone:                                                                 | Cost Of<br>Work: \$ 4700           |
| NA                                     |                                                           | Sam                                        | ٤                                                                                          | Fee: \$                            |
| Current Specific use                   | Closet & bat                                              | hrown                                      |                                                                                            |                                    |
| Proposed Specific 1                    | use: Closet & bath                                        | roum                                       |                                                                                            |                                    |
| Project description:                   | be 13x16.<br>Install a 16<br>dormer. The<br>4 no new elem | In addi<br>"x 32"<br>closet &<br>ctrickl o | back roof. The<br>tion to the dorm<br>cantiliever deck<br>bathrown are<br>z plumbing is pi | 307131-3                           |
| Contractor's name,                     | address & telephone:                                      | Self                                       | 0                                                                                          |                                    |
| Who should we con                      | tact when the permit is rea                               | ndy: M                                     | yself                                                                                      |                                    |
| Mailing address:                       | 18 Galun St                                               |                                            | ,                                                                                          |                                    |
|                                        | Portland, me                                              | 04103                                      | P                                                                                          | hone: 827-1666                     |

| Location/Address of Construction: 18                                                                                                                                                        | Galun St                                     | Portland, ME                 | 04103                           |
|---------------------------------------------------------------------------------------------------------------------------------------------------------------------------------------------|----------------------------------------------|------------------------------|---------------------------------|
| Total Square Footage of Proposed Structure                                                                                                                                                  | िष्ठ                                         | Square Footage of Lot<br>550 | $\infty$                        |
| Tax Assessor's Chart, Block & Lot<br>Chart# Block# Lot#<br>166 G00800                                                                                                                       | Owner:<br>GSw4                               | Harvey & Marian Cain         | Telephone:<br>207<br>807-1666   |
| Lessee/Buyer's Name (If Applicable)                                                                                                                                                         |                                              | ame, address & telephone:    | Cost Of<br>Work: \$ <u>4700</u> |
| NIA                                                                                                                                                                                         | Same                                         |                              | Fee: \$ 66.00                   |
|                                                                                                                                                                                             | athroom -                                    | <                            | Single family                   |
| Proposed Specific use: <u>Closet &amp; ba</u><br>Project description: Add doghause<br>Structure will be 13's<br>11ke to install a 16's<br>The closet & bathroom a<br>or plumbing is planned | dormer<br>16, In<br>40" cantil<br>une existi | ever deck off the n          | ew addition .                   |
| Contractor's name, address & telephone:<br>Who should we contact when the permit is re<br>Mailing address: $18673$                                                                          | Self<br>rady: <u>G</u>                       | Scott Harvey                 |                                 |
| Portland, ME                                                                                                                                                                                |                                              | Phor                         | e: 807-1666                     |