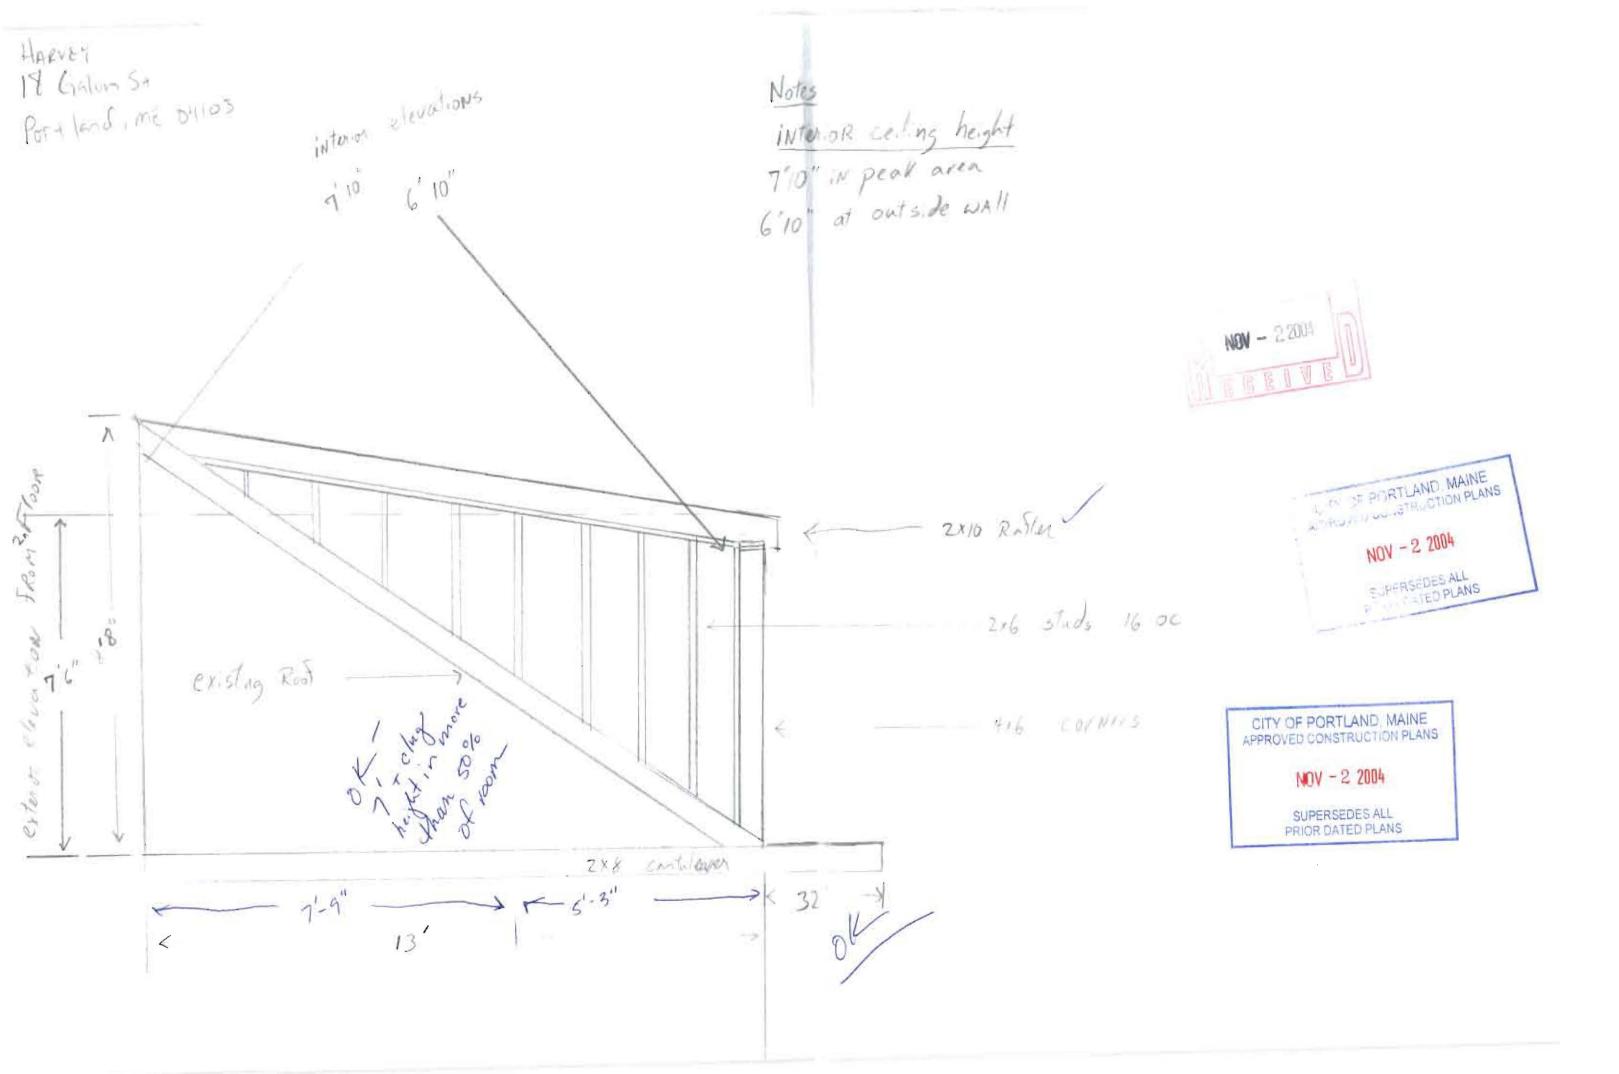

#### Comments:

10/26/04-tmm: spoke w/owner - need 7'-0" headroom in 50% of room, need more collar ties, 2"x8"-s can only cantilever 34" max.

11/2/04-tmm: rec'd new plans - ok to issue

| Location/Address of                    | of Construction: 18 G                                     | ialun St                                   | , Portland, me a                                                                           | 04103                              |
|----------------------------------------|-----------------------------------------------------------|--------------------------------------------|--------------------------------------------------------------------------------------------|------------------------------------|
|                                        | ge of Proposed Structure                                  |                                            | Square Footage of Lot                                                                      | 500                                |
| Tax Assessor's Char<br>Chart# B<br>ILL | rt. Block & Lot<br>Block#Lot#<br>G00800 (                 | Owner:<br>G Switt                          | Harvey & Manian (                                                                          | Telephone:<br>207<br>Aure 807-1666 |
| Lessee/Buyer's Nar                     | ne (If Applicable)                                        |                                            | name, address & telephone:                                                                 | Cost Of<br>Work: \$ 4700           |
| NA                                     |                                                           | Sam                                        | ٤                                                                                          | Fee: \$                            |
| Current Specific use                   | Closet & bat                                              | hrown                                      |                                                                                            |                                    |
| Proposed Specific 1                    | use: Closet & bath                                        | roum                                       |                                                                                            |                                    |
| Project description:                   | be 13x16.<br>Install a 16<br>dormer. The<br>4 no new elem | In addi<br>"x 32"<br>closet &<br>ctrickl o | back roof. The<br>tion to the dorm<br>cantiliever deck<br>bathrown are<br>z plumbing is pi | 307131-3                           |
| Contractor's name,                     | address & telephone:                                      | Self                                       | 0                                                                                          |                                    |
| Who should we con                      | tact when the permit is rea                               | ndy: M                                     | yself                                                                                      |                                    |
| Mailing address:                       | 18 Galun St                                               |                                            | ,                                                                                          |                                    |
|                                        | Portland, me                                              | 04103                                      | P                                                                                          | hone: 827-1666                     |

| Location/Address of Construction: 18                                                                                                                                                        | Galun St                                     | Portland, ME                 | 04103                           |
|---------------------------------------------------------------------------------------------------------------------------------------------------------------------------------------------|----------------------------------------------|------------------------------|---------------------------------|
| Total Square Footage of Proposed Structure                                                                                                                                                  | िष्ठ                                         | Square Footage of Lot<br>550 | $\infty$                        |
| Tax Assessor's Chart, Block & Lot<br>Chart# Block# Lot#<br>166 G00800                                                                                                                       | Owner:<br>GSw4                               | Harvey & Marian Cain         | Telephone:<br>207<br>807-1666   |
| Lessee/Buyer's Name (If Applicable)                                                                                                                                                         |                                              | ame, address & telephone:    | Cost Of<br>Work: \$ <u>4700</u> |
| NIA                                                                                                                                                                                         | Same                                         |                              | Fee: \$ 66.00                   |
|                                                                                                                                                                                             | athroom -                                    | <                            | Single family                   |
| Proposed Specific use: <u>Closet &amp; ba</u><br>Project description: Add doghause<br>Structure will be 13's<br>11ke to install a 16's<br>The closet & bathroom a<br>or plumbing is planned | dormer<br>16, In<br>40" cantil<br>une existi | ever deck off the n          | ew addition .                   |
| Contractor's name, address & telephone:<br>Who should we contact when the permit is re<br>Mailing address: $18673$                                                                          | Self<br>rady: <u>G</u>                       | Scott Harvey                 |                                 |
| Portland, ME                                                                                                                                                                                |                                              | Phor                         | e: 807-1666                     |