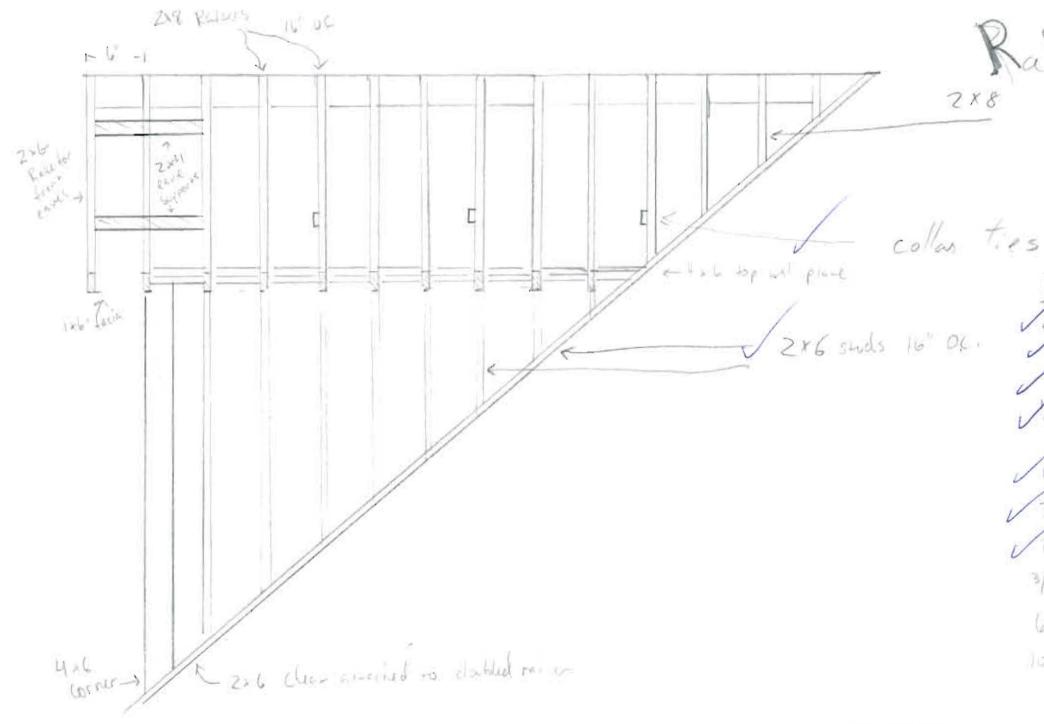

#### Comments:

10/26/04-tmm: spoke w/owner - need 7'-0" headroom in 50% of room, need more collar ties, 2"x8"-s can only cantilever 34" max.

11/2/04-tmm: rec'd new plans - ok to issue

| Location/Address of                    | of Construction: 18 G                                     | ialun St                                   | , Portland, me a                                                                           | 04103                              |
|----------------------------------------|-----------------------------------------------------------|--------------------------------------------|--------------------------------------------------------------------------------------------|------------------------------------|
|                                        | ge of Proposed Structure                                  |                                            | Square Footage of Lot                                                                      | 500                                |
| Tax Assessor's Char<br>Chart# B<br>ILL | rt. Block & Lot<br>Block#Lot#<br>G00800 (                 | Owner:<br>G Switt                          | Harvey & Manian (                                                                          | Telephone:<br>207<br>Aure 807-1666 |
| Lessee/Buyer's Nar                     | ne (If Applicable)                                        |                                            | name, address & telephone:                                                                 | Cost Of<br>Work: \$ 4700           |
| NA                                     |                                                           | Sam                                        | ٤                                                                                          | Fee: \$                            |
| Current Specific use                   | Closet & bat                                              | hrown                                      |                                                                                            |                                    |
| Proposed Specific 1                    | use: Closet & bath                                        | roum                                       |                                                                                            |                                    |
| Project description:                   | be 13x16.<br>Install a 16<br>dormer. The<br>4 no new elem | In addi<br>"x 32"<br>closet &<br>ctrickl o | back roof. The<br>tion to the dorm<br>cantiliever deck<br>bathrown are<br>z plumbing is pi | 307131-3                           |
| Contractor's name,                     | address & telephone:                                      | Self                                       | 0                                                                                          |                                    |
| Who should we con                      | tact when the permit is rea                               | ndy: M                                     | yself                                                                                      |                                    |
| Mailing address:                       | 18 Galun St                                               |                                            | ,                                                                                          |                                    |
|                                        | Portland, me                                              | 04103                                      | P                                                                                          | hone: 827-1666                     |

| Location/Address of Construction: 18                                                                                                                                                        | Galun St                                     | Portland, ME                 | 04103                           |
|---------------------------------------------------------------------------------------------------------------------------------------------------------------------------------------------|----------------------------------------------|------------------------------|---------------------------------|
| Total Square Footage of Proposed Structure                                                                                                                                                  | िष्ठ                                         | Square Footage of Lot<br>550 | $\infty$                        |
| Tax Assessor's Chart, Block & Lot<br>Chart# Block# Lot#<br>166 G00800                                                                                                                       | Owner:<br>GSw4                               | Harvey & Marian Cain         | Telephone:<br>207<br>807-1666   |
| Lessee/Buyer's Name (If Applicable)                                                                                                                                                         |                                              | ame, address & telephone:    | Cost Of<br>Work: \$ <u>4700</u> |
| NIA                                                                                                                                                                                         | Same                                         |                              | Fee: \$ 66.00                   |
|                                                                                                                                                                                             | athroom -                                    | <                            | Single family                   |
| Proposed Specific use: <u>Closet &amp; ba</u><br>Project description: Add doghause<br>Structure will be 13's<br>11ke to install a 16's<br>The closet & bathroom a<br>or plumbing is planned | dormer<br>16, In<br>40" cantil<br>une existi | ever deck off the n          | ew addition .                   |
| Contractor's name, address & telephone:<br>Who should we contact when the permit is re<br>Mailing address: $18673$                                                                          | Self<br>rady: <u>G</u>                       | Scott Harvey                 |                                 |
| Portland, ME                                                                                                                                                                                |                                              | Phor                         | e: 807-1666                     |

#### Page 1 of 1

Ridge Bourd 2×10 ~ HARVEY ARIAL Rasters 2×8 16" oc 7 height f studs 2×6 16 oc Juned in Center ~ 9 100 CONAR T. es EVERY 48" 15 9 T 4x7 W Flower 44×8 upport 6 Baves 97" 28" -> 16

HARVEY

RafTers 2×8

Materials 2x6 studs 16" OL. The Herders 12" CDX plywood strething for well's & roof deck i # 30 fel- our roof deck 30 year shigle (arch) House wrop 3/8" = 1/2 Extensor insular >> 6" fibergless interior walls 10" fiberation for certings

HARNEY

7

218 Rafters 16'oc 216 stud 16'oc