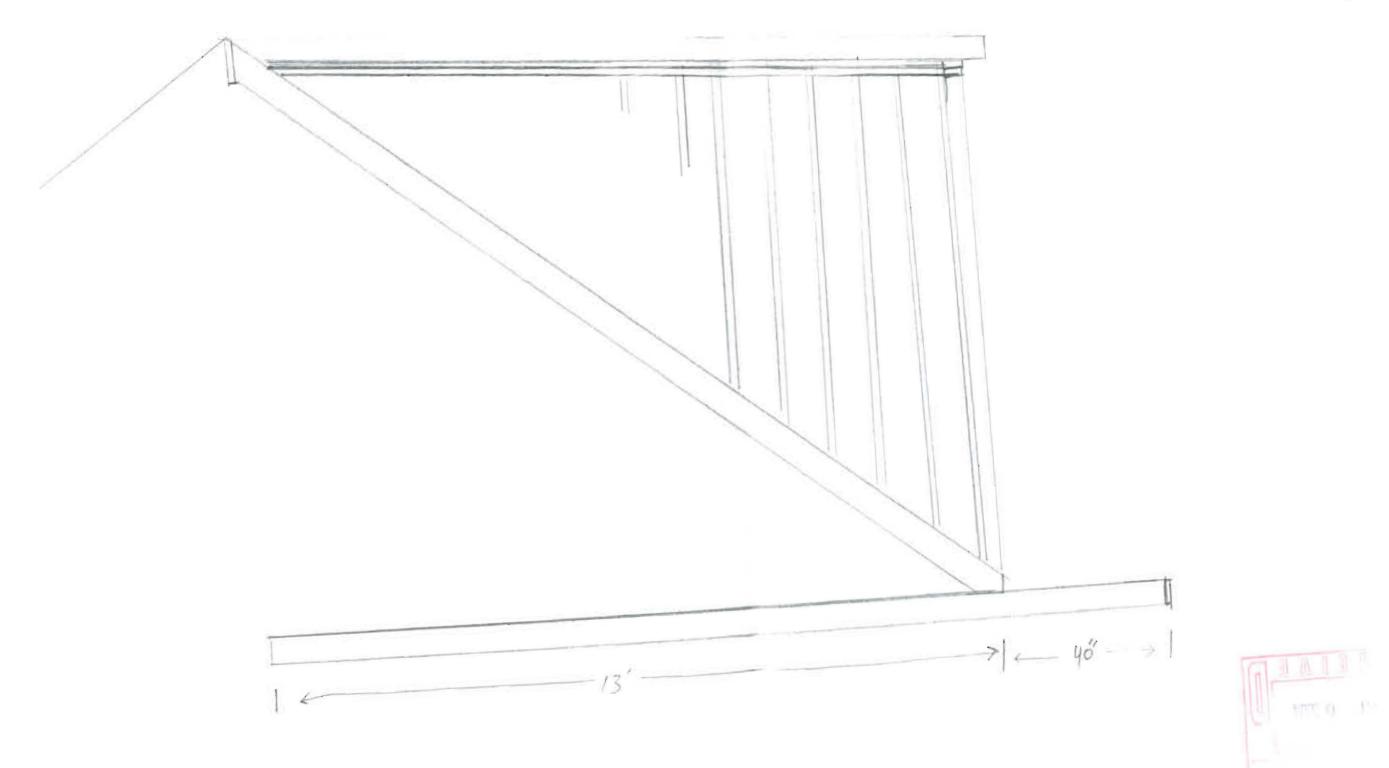

#### Comments:

10/26/04-tmm: spoke w/owner - need 7'-0" headroom in 50% of room, need more collar ties, 2"x8"-s can only cantilever 34" max.

11/2/04-tmm: rec'd new plans - ok to issue

| Location/Address of                    | of Construction: 18 G                                     | ialun St                                   | , Portland, me a                                                                           | 04103                              |
|----------------------------------------|-----------------------------------------------------------|--------------------------------------------|--------------------------------------------------------------------------------------------|------------------------------------|
|                                        | ge of Proposed Structure                                  |                                            | Square Footage of Lot                                                                      | 500                                |
| Tax Assessor's Char<br>Chart# B<br>ILL | rt. Block & Lot<br>Block#Lot#<br>G00800 (                 | Owner:<br>G Switt                          | Harvey & Manian (                                                                          | Telephone:<br>207<br>Aure 807-1666 |
| Lessee/Buyer's Nar                     | ne (If Applicable)                                        |                                            | name, address & telephone:                                                                 | Cost Of<br>Work: \$ 4700           |
| NA                                     |                                                           | Sam                                        | ٤                                                                                          | Fee: \$                            |
| Current Specific use                   | Closet & bat                                              | hrown                                      |                                                                                            |                                    |
| Proposed Specific 1                    | use: Closet & bath                                        | roum                                       |                                                                                            |                                    |
| Project description:                   | be 13x16.<br>Install a 16<br>dormer. The<br>4 no new elem | In addi<br>"x 32"<br>closet &<br>ctrickl o | back roof. The<br>tion to the dorm<br>cantiliever deck<br>bathrown are<br>z plumbing is pi | 307131-3                           |
| Contractor's name,                     | address & telephone:                                      | Self                                       | 0                                                                                          |                                    |
| Who should we con                      | tact when the permit is rea                               | ndy: M                                     | yself                                                                                      |                                    |
| Mailing address:                       | 18 Galun St                                               |                                            | ,                                                                                          |                                    |
|                                        | Portland, me                                              | 04103                                      | P                                                                                          | hone: 827-1666                     |

| Location/Address of Construction: 18                                                                                                                                                        | Galun St                                     | Portland, ME                 | 04103                           |
|---------------------------------------------------------------------------------------------------------------------------------------------------------------------------------------------|----------------------------------------------|------------------------------|---------------------------------|
| Total Square Footage of Proposed Structure                                                                                                                                                  | िष्ठ                                         | Square Footage of Lot<br>550 | $\infty$                        |
| Tax Assessor's Chart, Block & Lot<br>Chart# Block# Lot#<br>166 G00800                                                                                                                       | Owner:<br>GSw4                               | Harvey & Marian Cain         | Telephone:<br>207<br>807-1666   |
| Lessee/Buyer's Name (If Applicable)                                                                                                                                                         |                                              | ame, address & telephone:    | Cost Of<br>Work: \$ <u>4700</u> |
| NIA                                                                                                                                                                                         | Same                                         |                              | Fee: \$ 66.00                   |
|                                                                                                                                                                                             | athroom -                                    | <                            | Single family                   |
| Proposed Specific use: <u>Closet &amp; ba</u><br>Project description: Add doghause<br>Structure will be 13's<br>11ke to install a 16's<br>The closet & bathroom a<br>or plumbing is planned | dormer<br>16, In<br>40" cantil<br>une existi | ever deck off the n          | ew addition .                   |
| Contractor's name, address & telephone:<br>Who should we contact when the permit is re<br>Mailing address: $18673$                                                                          | Self<br>rady: <u>G</u>                       | Scott Harvey                 |                                 |
| Portland, ME                                                                                                                                                                                |                                              | Phor                         | e: 807-1666                     |