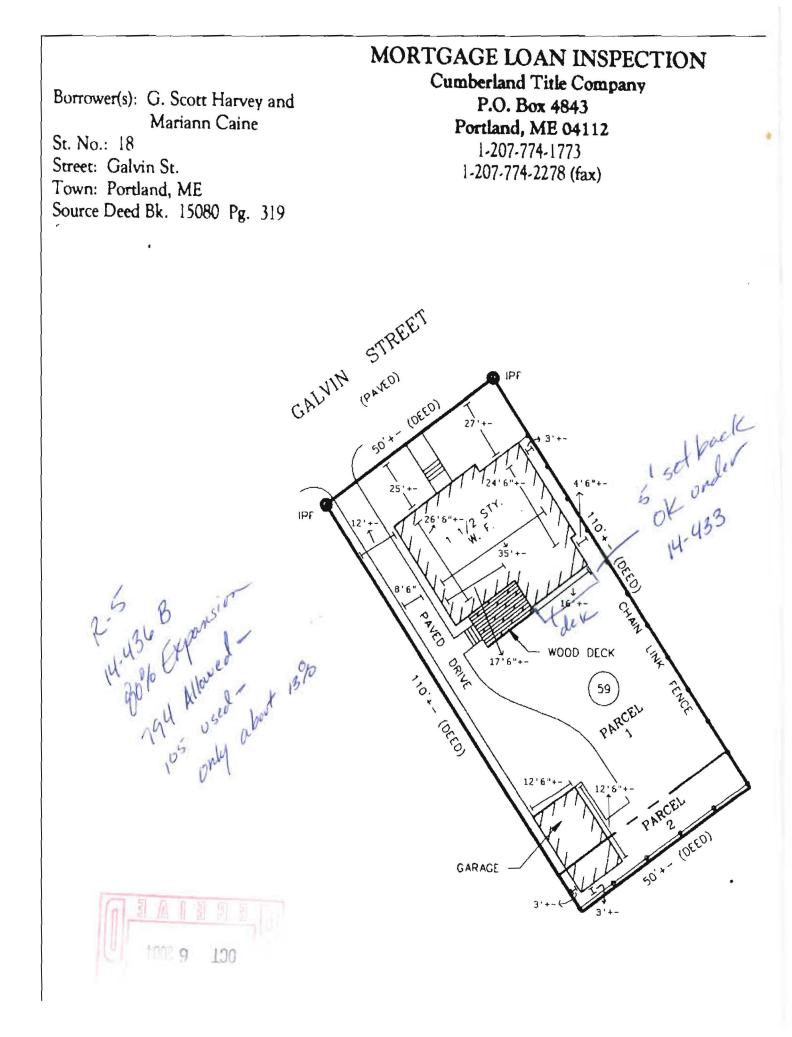

| Location/Address of                    | of Construction: 18 G                                     | ialun St                                   | , Portland, me a                                                                           | 04103                              |
|----------------------------------------|-----------------------------------------------------------|--------------------------------------------|--------------------------------------------------------------------------------------------|------------------------------------|
|                                        | ge of Proposed Structure                                  |                                            | Square Footage of Lot                                                                      | 500                                |
| Tax Assessor's Char<br>Chart# B<br>ILL | rt. Block & Lot<br>Block#Lot#<br>G00800 (                 | Owner:<br>G Switt                          | Harvey & Manian (                                                                          | Telephone:<br>207<br>Aure 807-1666 |
| Lessee/Buyer's Nar                     | ne (If Applicable)                                        |                                            | name, address & telephone:                                                                 | Cost Of<br>Work: \$ 4700           |
| NA                                     |                                                           | Sam                                        | ٤                                                                                          | Fee: \$                            |
| Current Specific use                   | Closet & bat                                              | hrown                                      |                                                                                            |                                    |
| Proposed Specific 1                    | use: Closet & bath                                        | roum                                       |                                                                                            |                                    |
| Project description:                   | be 13x16.<br>Install a 16<br>dormer. The<br>4 no new elem | In addi<br>"x 32"<br>closet &<br>ctrickl o | back roof. The<br>tion to the dorm<br>cantiliever deck<br>bathrown are<br>z plumbing is pi | 307131-3                           |
| Contractor's name,                     | address & telephone:                                      | Self                                       | 0                                                                                          |                                    |
| Who should we con                      | tact when the permit is rea                               | ndy: M                                     | yself                                                                                      |                                    |
| Mailing address:                       | 18 Galun St                                               |                                            | ,                                                                                          |                                    |
|                                        | Portland, me                                              | 04103                                      | P                                                                                          | hone: 827-1666                     |

| Location/Address of Construction: 18                                                                                                                                                        | Galun St                                     | Portland, ME                 | 04103                           |
|---------------------------------------------------------------------------------------------------------------------------------------------------------------------------------------------|----------------------------------------------|------------------------------|---------------------------------|
| Total Square Footage of Proposed Structure                                                                                                                                                  | िष्ठ                                         | Square Footage of Lot<br>550 | $\infty$                        |
| Tax Assessor's Chart, Block & Lot<br>Chart# Block# Lot#<br>166 G00800                                                                                                                       | Owner:<br>GSw4                               | Harvey & Marian Cain         | Telephone:<br>207<br>807-1666   |
| Lessee/Buyer's Name (If Applicable)                                                                                                                                                         |                                              | ame, address & telephone:    | Cost Of<br>Work: \$ <u>4700</u> |
| NIA                                                                                                                                                                                         | Same                                         |                              | Fee: \$ 66.00                   |
|                                                                                                                                                                                             | athroom -                                    | <                            | Single family                   |
| Proposed Specific use: <u>Closet &amp; ba</u><br>Project description: Add doghause<br>Structure will be 13's<br>11ke to install a 16's<br>The closet & bathroom a<br>or plumbing is planned | dormer<br>16, In<br>40" cantil<br>une existi | ever deck off the n          | ew addition .                   |
| Contractor's name, address & telephone:<br>Who should we contact when the permit is re<br>Mailing address: $18673$                                                                          | Self<br>rady: <u>G</u>                       | Scott Harvey                 |                                 |
| Portland, ME                                                                                                                                                                                |                                              | Phor                         | e: 807-1666                     |