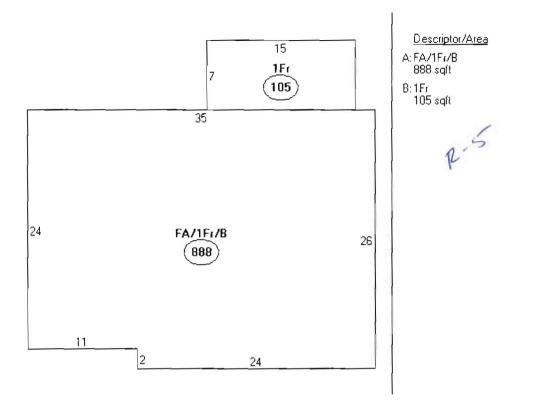

This page contains a detailed description of the Parcel ID you selected. Press the **New Search** button at the bottom of the screen to submit a new query.

Current Owner Information

| Ourier                   | it Owner mito    | maton                                         |                             |                      |                  |
|--------------------------|------------------|-----------------------------------------------|-----------------------------|----------------------|------------------|
|                          | Card Number      | l of L                                        |                             |                      |                  |
|                          | Parcel ID        | JPP 0009007                                   |                             |                      |                  |
|                          | Location         | 18 GALVIN ST                                  |                             |                      |                  |
|                          | Land Use         | SINGLE FAMILY                                 | ŕ                           |                      |                  |
|                          | Owner Address    | HARVEY G SCO<br>18 Galvin St<br>Portland me i | TT & MARIANN CAINE<br>D4103 | ZTL                  |                  |
|                          | Book/Page        | 17380/024                                     |                             |                      |                  |
|                          | Legal            | 166-6-8-15                                    |                             |                      |                  |
|                          | Logar            | CALVIN ZT 18-                                 | -22                         |                      |                  |
|                          |                  | 5500 SF                                       |                             |                      |                  |
|                          | Valuation        | Information                                   |                             |                      |                  |
|                          | Land<br>\$27,300 | Building<br>\$50,090                          | <b>Total</b><br>\$77、390    |                      |                  |
| Property Inforr          | mation           |                                               |                             |                      |                  |
| Year Built               | Style            | Story Height                                  | Sq. Ft.                     | Total Acres          |                  |
| 1940                     | Cape             | l                                             | 7365                        | 0.75P                |                  |
| Bedrooms<br>4            | Full Baths<br>L  | Half Baths<br>L                               | Total Rooms<br>7            | Attic<br>Full Finsh  | Basement<br>Full |
| Outbuildings             |                  |                                               |                             |                      |                  |
|                          |                  |                                               | <b>a</b> 1                  |                      | a 11.1           |
| Туре<br>GARAGE-UD/CB     | Quantity         | Year Built<br>1944                            | Size<br>12X20               | Grade<br>(           | Condition<br>F   |
|                          | -                |                                               |                             |                      |                  |
| Sales Info               |                  |                                               |                             |                      |                  |
| Date<br>03/04/2002       |                  | утре<br>+ ВЕРТИС                              | Price<br>\$125.900          | Book/Pag<br>17380-02 |                  |
| 09/30/1999               |                  |                                               | \$86.000                    | 15080-31             | 5                |
| 09/29/1999<br>08/05/1992 |                  | + BLDING<br>+ BLDING                          |                             | 15080-31<br>10214-16 |                  |
|                          |                  |                                               |                             |                      | - T              |
|                          |                  | Picture and S                                 | ketch                       |                      |                  |
|                          | Pict             |                                               | Так Мар                     |                      |                  |
|                          |                  |                                               |                             |                      |                  |
|                          |                  |                                               |                             |                      |                  |