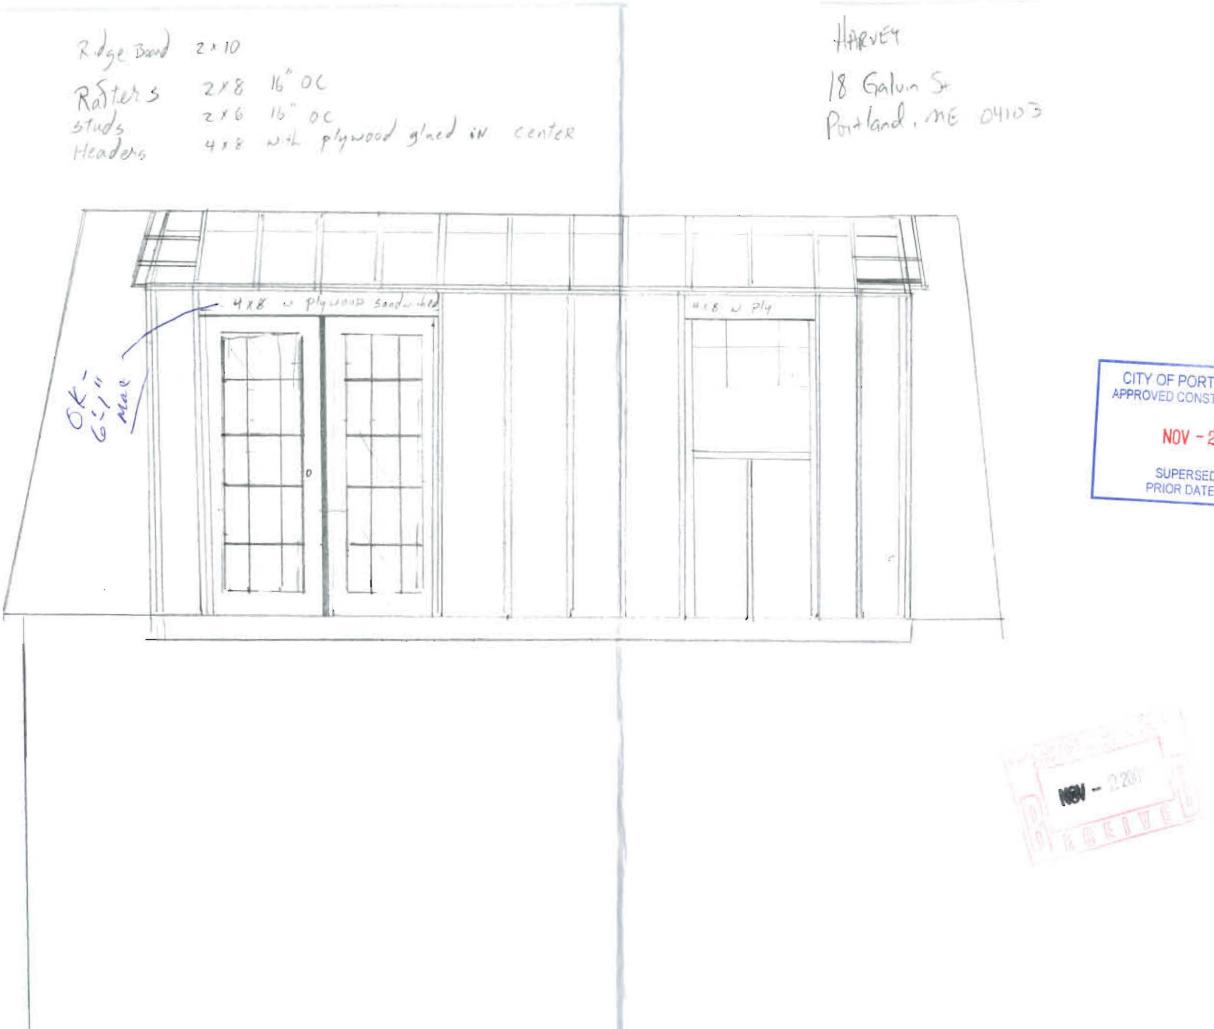

#### Page 1 of 1

Ridge Bourd 2×10 ~ HARVEY ARIAL Rasters 2×8 16" oc 7 height f studs 2×6 16 oc Juned in Center ~ 9 100 CONAR T. es EVERY 48" 15 9 T 4x7 W Flower 44×8 upport 6 Baves 97" 28" -> 16

HARVEY

RafTers 2×8

Materials 2x6 studs 16" OL. The Herders 12" CDX plywood strething for well's & roof deck i # 30 fel- our roof deck 30 year shigle (arch) House wrop 3/8" = 1/2 Extensor insular >> 6" fibergless interior walls 10" fiberation for certings

HARNEY

7

218 Rafters 16'oc 216 stud 16'oc