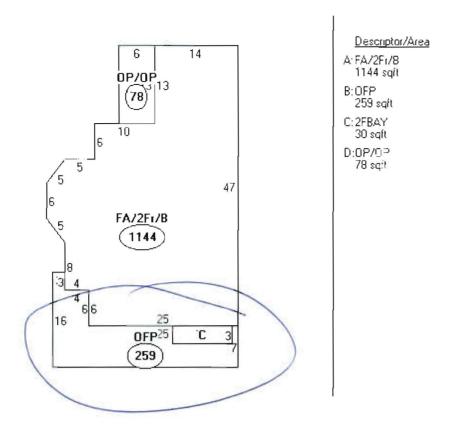

 Dept:
 Zoning
 Status:
 Approved with Conditions
 Reviewer:
 Marge Schmuckal
 Approval Date:
 07/01/2005

 Note:
 Ok to Issue:
 ✓

- 1) This permit is being approved on the basis of plans submitted. Any deviations shall require a separate approval before starting that work.
- 2) Separate permits shall be required for future decks, sheds, pools, and/or garages.
- 3) This is NOT an approval for an additional dwelling unit. You SHALL NOT add any additional kitchen equipment including, but not limited to items such as stoves, microwaves, refrigerators, or kitchen sinks, etc. Without special approvals.
- 4) This property shall remain a two (2) family dwelling. Any change of use shall require a separate permit application for review and approval.
- 5) It is understood that the repair and replacement of the porch shall not be increased from the original footprint of such porch.