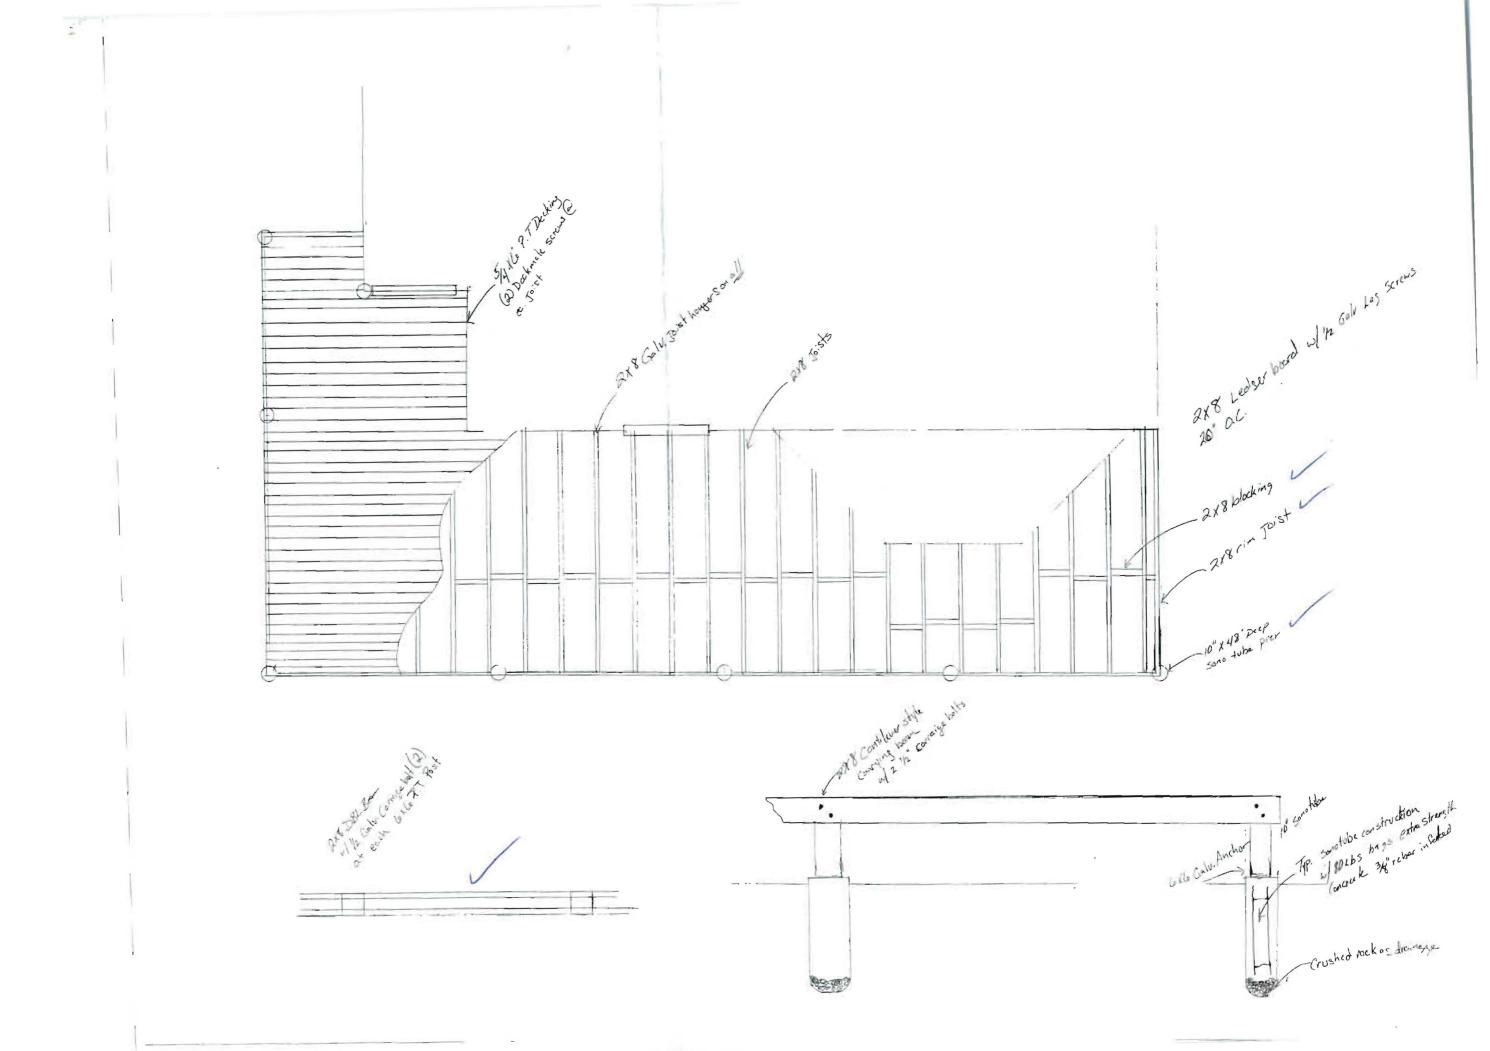

7/13/05 This is a permit issued after a "stope work" by J. Reed. O Gd rails 335; must be 36" (2) Rise at Latton Step 9"-10"; must be in conformity up others (7"). Along

| Cit                                                                 | y of Portland, Maine                                                                                                      | Application            | F                                 | Permit No:       | Issue Dat                              | e:                      | CBL:                                  |                            |                          |                                     |                      |
|---------------------------------------------------------------------|---------------------------------------------------------------------------------------------------------------------------|------------------------|-----------------------------------|------------------|----------------------------------------|-------------------------|---------------------------------------|----------------------------|--------------------------|-------------------------------------|----------------------|
| 389 Congress Street, 04101 Tel: (207) 874-8703, Fax: (207) 874-8716 |                                                                                                                           |                        |                                   |                  |                                        | 05-0856                 |                                       |                            | 166 E014001              |                                     |                      |
| Location of Construction: Owner Name:                               |                                                                                                                           |                        |                                   | Owner Address:   |                                        |                         |                                       | Phone:                     |                          |                                     |                      |
| 45                                                                  | GALVIN ST                                                                                                                 |                        | GOODIE LAURIE J                   |                  |                                        | 45 GALVIN ST            |                                       |                            |                          |                                     |                      |
| Business Name: Contractor Nam                                       |                                                                                                                           | ie:                    |                                   | Con              | tractor Addres                         | s:                      |                                       | Phone                      |                          |                                     |                      |
| Gene Giguere                                                        |                                                                                                                           |                        |                                   | 10               | A St Portland                          |                         |                                       | 207332451                  | .8                       |                                     |                      |
| Less                                                                | see/Buyer's Name                                                                                                          |                        | Phone:                            |                  |                                        | Peri                    | mit Type:                             |                            |                          | •                                   | Zone:                |
|                                                                     |                                                                                                                           |                        |                                   |                  |                                        | Al                      | lterations - Dw                       | ellings                    |                          |                                     |                      |
| Past                                                                | t Use:                                                                                                                    |                        | Proposed Use:                     |                  |                                        | Per                     | rmit Fee:                             | Cost of Wo                 | rk:                      | CEO District:                       |                      |
| Ap                                                                  | artments - 2 dwelling unit                                                                                                | S                      | Apartments - 2                    | dwelli           | ng units/ After                        |                         | \$129.00                              | \$12,0                     | 00.00                    | 4                                   |                      |
|                                                                     |                                                                                                                           |                        | the fact permit                   | / Repair         | and replace                            | FIR                     | RE DEPT:                              | Approved                   | INSPEC                   | CTION:                              |                      |
|                                                                     |                                                                                                                           |                        | Porch                             |                  |                                        |                         |                                       | Denied                     | Use Gre                  | oup:                                | Type                 |
|                                                                     |                                                                                                                           |                        |                                   |                  |                                        |                         | _                                     | Demed                      |                          |                                     |                      |
|                                                                     |                                                                                                                           |                        |                                   |                  |                                        |                         |                                       |                            |                          |                                     |                      |
| Proj                                                                | posed Project Description:                                                                                                |                        |                                   |                  |                                        |                         |                                       |                            |                          |                                     |                      |
| Rej                                                                 | pair and replace Porch                                                                                                    |                        |                                   |                  |                                        | Sign                    | nature:                               |                            | Signatur                 | re:                                 |                      |
|                                                                     |                                                                                                                           |                        |                                   |                  |                                        | PED                     | DESTRIAN ACT                          | IVITIES DIS                | TRICT (F                 | P.A.D.)                             |                      |
|                                                                     |                                                                                                                           |                        |                                   |                  |                                        | Act                     | tion: Appro                           | ved Ap                     | proved w                 | /Condition                          | Denied               |
|                                                                     |                                                                                                                           |                        |                                   |                  |                                        |                         | _                                     | _                          |                          | _                                   |                      |
|                                                                     |                                                                                                                           | _                      |                                   | ı                |                                        | Sign                    | nature:                               |                            |                          | Date:                               |                      |
|                                                                     | mit Taken By:                                                                                                             |                        | pplied For:                       |                  |                                        |                         | Zoning                                | g Approva                  | 1                        |                                     |                      |
| 100                                                                 | obson                                                                                                                     | 06/23/                 |                                   | G                | : 17 D                                 |                         |                                       |                            |                          | <del></del>                         |                      |
| 1.                                                                  | This permit application                                                                                                   |                        |                                   | Spec             | ial Zone or Revi                       | ews                     | ws Zoning Appeal                      |                            |                          | Historic Preservation               |                      |
|                                                                     | Applicant(s) from meeti Federal Rules.                                                                                    | ng applic              | able State and                    | Shoreland        |                                        | Variance                |                                       |                            | Not in District or Landm |                                     |                      |
| 2.                                                                  | Building permits do not or electrical work.                                                                               | include p              | lumbing, septic                   | Wetland          |                                        | Miscellaneous           |                                       |                            | Does Not Require Revie   |                                     |                      |
| 3.                                                                  | Building permits are voi within six (6) months of                                                                         |                        |                                   | ☐ Flood Zon      |                                        |                         | Conditional Us                        |                            |                          | Requires Rev                        | riew                 |
|                                                                     | False information may in permit and stop all work                                                                         | nvalidate              |                                   | Subdivision      |                                        |                         | ☐ Interpretatio                       |                            |                          | Approved                            |                      |
|                                                                     |                                                                                                                           |                        |                                   | Site Plan        |                                        |                         | Approved                              |                            |                          | ☐ Approved w/Condition              |                      |
|                                                                     |                                                                                                                           |                        |                                   | Maj Minor MM     |                                        |                         | Denied                                |                            |                          | ☐ Denied                            |                      |
|                                                                     |                                                                                                                           |                        |                                   | Date:            |                                        |                         | Date:                                 |                            | Da                       | ate:                                |                      |
| I ha<br>juris<br>shal                                               | reby certify that I am the vector authorized by the soliction. In addition, if a place the authority to encue the permit. | owner to<br>permit for | make this appli<br>work described | med procession a | as his authorized<br>application is is | ne pr<br>d age<br>sued, | ent and I agree<br>, I certify that t | to conform<br>he code offi | to all ap                | plicable laws of<br>thorized repres | of this<br>sentative |
|                                                                     |                                                                                                                           |                        |                                   |                  |                                        |                         |                                       |                            |                          |                                     |                      |
| SIG                                                                 | GNATURE OF APPLICAN                                                                                                       |                        |                                   |                  | ADDRES                                 | S                       |                                       | DATI                       | ₹                        | D                                   | НО                   |
| 510                                                                 | or millionit                                                                                                              |                        |                                   |                  | , iDDICLO                              | _                       |                                       | Dilli                      | -                        | 1.                                  |                      |
|                                                                     |                                                                                                                           |                        |                                   |                  |                                        |                         |                                       |                            |                          |                                     |                      |

Note:

1) After the fact approval, all work required to conform the the IRC 2003 code

Ok to Issue: 🔽

| <b>Location of Construction:</b> | Owner Name:      | Owner Address:          | Phone:    |       |
|----------------------------------|------------------|-------------------------|-----------|-------|
| 45 GALVIN ST                     | GOODIE LAURIE J  | 45 GALVIN ST            |           |       |
| Business Name:                   | Contractor Name: | Contractor Address:     | Phone     |       |
|                                  | Gene Giguere     | 10 A St Portland        | 207332451 | 8     |
| Lessee/Buyer's Name              | Phone:           | Permit Type:            | ·         | Zone: |
|                                  |                  | Alterations - Dwellings |           |       |