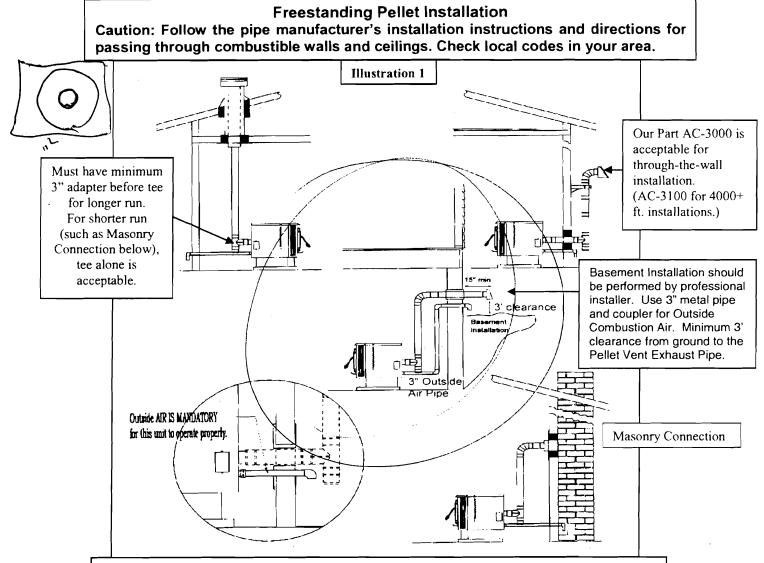

Ouestions? Need Parts or Options? www.englanderstoves.com

Rev. 1/07

- 1. If 3" flue pipe exceeds 15' in length, increase to 4" flue pipe for remaining flue connections.
- 2. Total flue length should not exceed 35'.
- 3. Horizontal run not to exceed 4'.
- 4. Floor protector required: Min. size 31" x 32".
- **5.** If the total run of outside air connection exceeds 6', if more than 2 elbows are used, or if a basement install, use 3" metal pipe (and coupler) instead.
- 6. Outside Air is mandatory for proper safe operation.

### FLOOR AND WALL PROTECTION

#### **Floor Protection**

If your floor is constructed of a non-combustible material such as brick or concrete, there is no need for floor protection. If the floor is constructed of a combustible material such as hardwood, linoleum, or carpet, then you will be required to use floor protection between the unit and the combustible. The protection should be U.L. approved or equal, and should be large enough to provide a minimum of one inch (1") behind and four inches (4") on both sides of the stove. The clearance in front of the stove should be at least six inches (6"). This freestanding pellet unit will need a minimum 31" x 32" floor protector.

#### **Wall Protection**

From the rear and the sides of this stove only six inches (6") of clearance is required to paneling, wallpaper or drywall. The pellet vent pipe would require the standard three inches (3") clearance, or as recommended by the manufacturer. Normally additional wall protection is not required with this type unit.

WARNING: USE OF OUTSIDE AIR IS MANDATORY WITH THIS UNIT.

DO NOT OPERATE UNIT WITH HOPPER OPEN. LID MUST BE SHUT AND TIGHTLY SECURED DO NOT OPERATE WITH DOOR OPEN

### Mobile Home Use:

These freestanding pellet units are approved for mobile home or doublewide installation with outside combustion air hook-up. See "Flue System" section of manual. Mobile home installation should be in accordance with the Manufactured Home and Safety Standard (HUD), CFR 3280, Part 24.