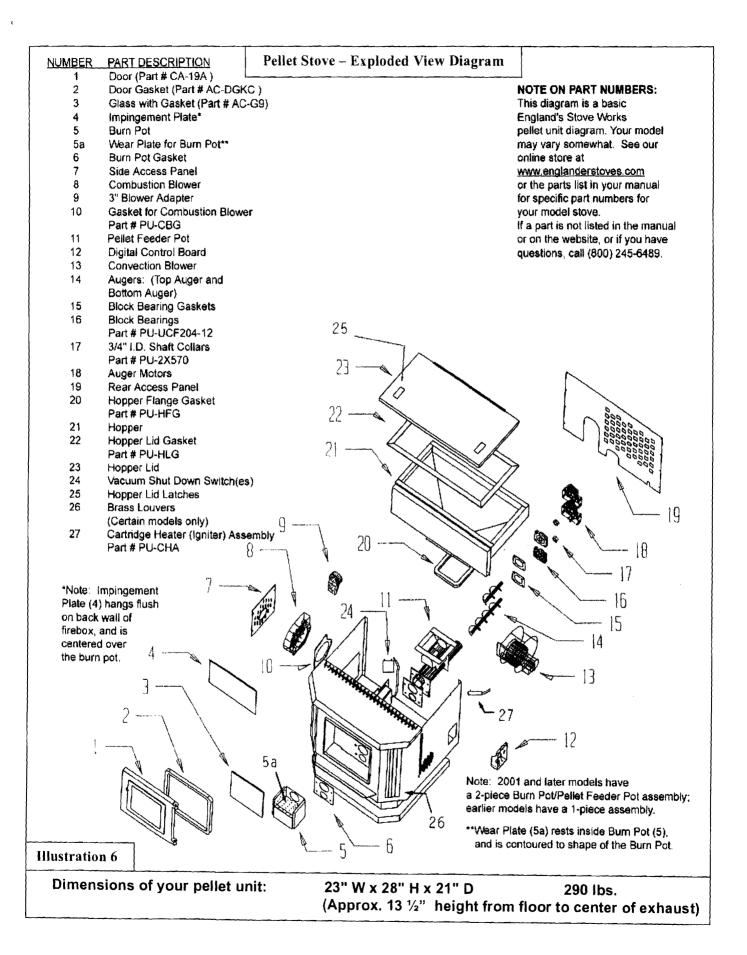

## REPLACEMENT PARTS, ACCESSORIES AND OPTIONS

AC-GGK Glass Gasket Kit (gasket only, no glass)

AC-DGKC Door Gasket Kit (#2 on diagram)

AC-G9 9" x 9" Glass with Gasket (#3 on diagram)

AC-SH Brass Door Spring Handle
AC-SHN Nickel Door Spring Handle
AC-MCSP Hi-Temperature Charcoal Paint
AC-MBSP Hi-Temperature Black Paint
PU-AMS Auger Motor Support Gasket

PU-047040 1 RPM Auger Motor Assembly (#18 on diagram) PU-BP98 Burn Pot Assembly (#'s 5 and 11 on diagram,

call if you need only one part of this 2-piece assembly)

PU-076002B Combustion (Exhaust) Blower (includes 3" adapter)

(#'s 8 and 9 on diagram)

PU-4C442 Convection (Room Air) Blower (#13 on diagram)

PU-AF6T Top Auger Shaft (#14 on diagram)
PU-AF11B Bottom Auger Shaft (#14 on diagram)

PU-62-40-151-2 Hopper Lid Latch (2002 and later Models; for earlier models

order PU-103-50) (#25 on diagram)

PU-UCF204-12 Auger Bearing (#16 on diagram)
PU-2X570 3/4" Locking Collar (#17 on diagram)
PU-CB04 Digital Control Board (#12 on diagram)

PU-VS Vacuum Shut-Down Switch (see Control Board diagram)
CU-VS Second Vacuum Switch (see Control Board diagram)

PU-CBG Combustion Blower Gasket (#10 on diagram)

PU-CMG Combustion Motor Gasket
PU-BPG Burn Pot Gasket (#6 on diagram)
PU-ABG Auger Bearing Gasket (#15 on diagram)
PU-HLG Hopper Lid Gasket (#22 on diagram)

PU-CHA Cartridge Heater (Igniter) Assembly (#27 on diagram)

PU-CBF6 6 AMP Control Board Fuse

**OPTIONS:** 

PU-OAK Outside Air Kit

AC-3000 3" Pellet Vent Kit (Through-the-Wall)

AC-3100 4" Pellet Vent Kit (For High Altitudes – 4000+ ft.)