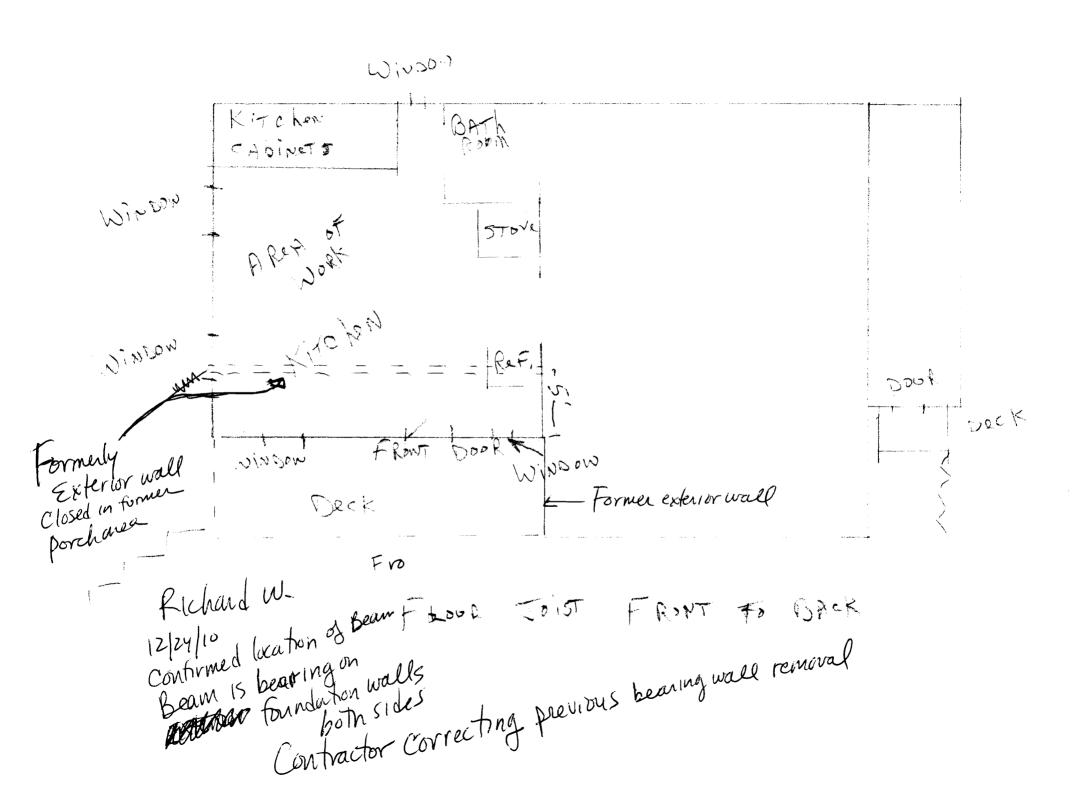

### Comments:

2/24/2010-jmb: Spoke to Richard W. He clarified where the beam is located and that it is where the original exterior wall was. This was exposed when he removed the drop ceiling, it will bear on foundation walls on both sides.