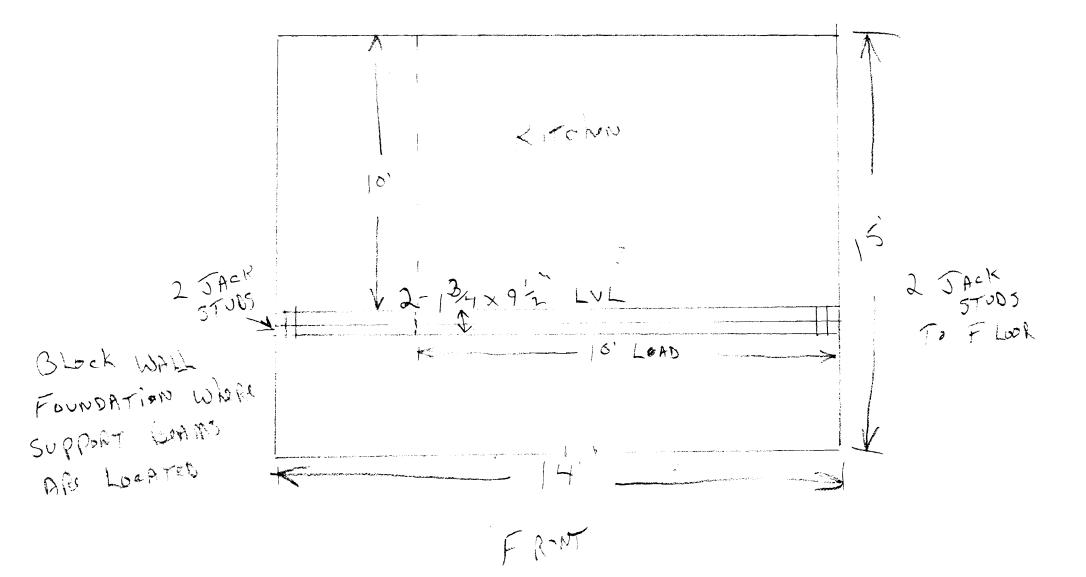

### Comments:

2/24/2010-jmb: Spoke to Richard W. He clarified where the beam is located and that it is where the original exterior wall was. This was exposed when he removed the drop ceiling, it will bear on foundation walls on both sides.