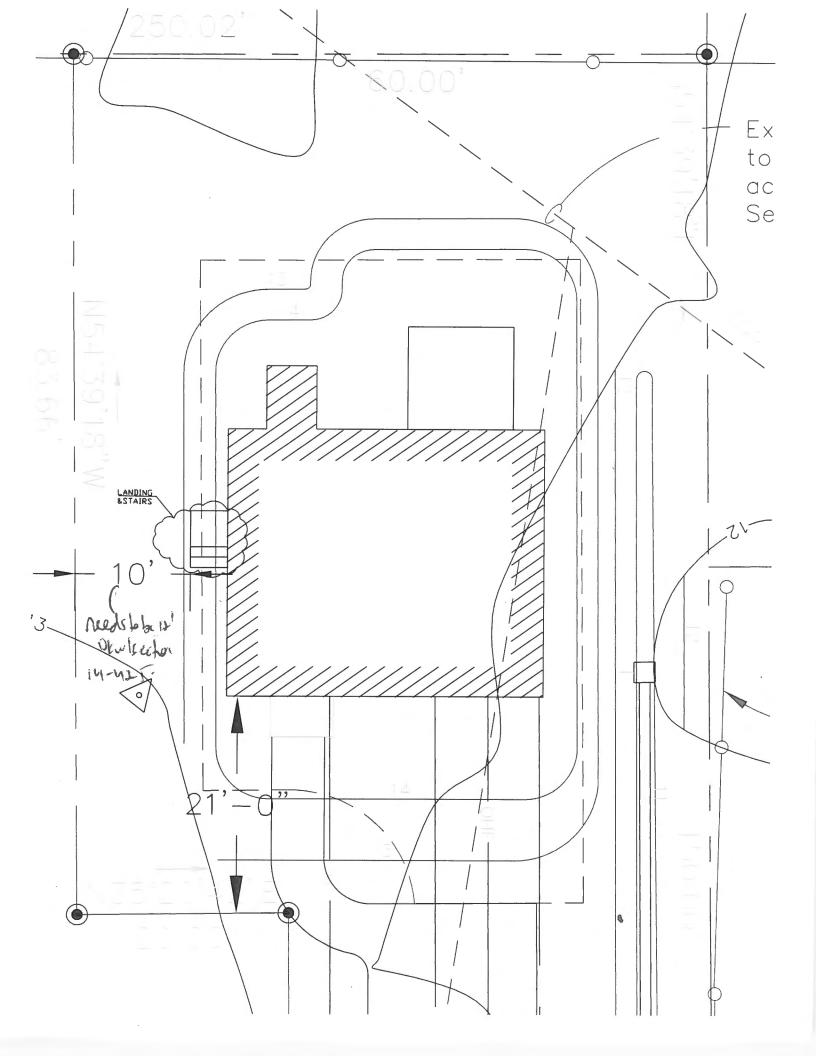

Amendment to permit 2011-10-2535 - adding 42" x 65" landing and stairs on left

provided that the person or persons, firm or corporation accepting this permit shall comply with all of the provisions of the Statues of Maine and of the Ordinances of the City of Portland regulating the construction, maintenance and use of the buildings and structures, and of the application on file in the department.

IF THE PERMIT REQUIRES A CERTIFICATE OF OCCUPANCY, IT MUST BE PAID FOR AND ISSUED TO THE OWNER OR DESIGNEE BEFORE THE SPACE MAY BE OCCUPIED.

| •          | ,                |            | nilding or Use Permit<br>(207) 874-8703, Fax: (2                 |          | Permit No: 2013-00186               | Date Applied For:<br>01/29/2013 | CBL:<br>166 B012001   |
|------------|------------------|------------|------------------------------------------------------------------|----------|-------------------------------------|---------------------------------|-----------------------|
| Location   | of Construction: |            | Owner Name:                                                      |          | Owner Address:                      |                                 | Phone:                |
| 31 RAN     | DALL ST          |            | DONALCO INC                                                      |          | 141 MAIN ST                         |                                 |                       |
| Business 1 | Name:            |            | Contractor Name:                                                 |          | Contractor Address:                 |                                 | Phone                 |
|            |                  |            | Donalco Inc / Pete Pete                                          | ers      | 141 Main Street Sc                  | outh Portland                   | (207) 653-8500        |
| Lessee/Bu  | yer's Name       |            | Phone:                                                           |          | Permit Type:                        |                                 |                       |
|            |                  |            |                                                                  |          | Amendment to Si                     | ngle Family                     |                       |
| Proposed   | Use:             |            |                                                                  | Propose  | d Project Description:              |                                 |                       |
| Single I   | amily            |            |                                                                  |          | dment to permit 20<br>on left side. | 11-10-2535 - adding             | 42" x 65" landing and |
| Dept:      | Zoning           | Status:    | Approved                                                         | Reviewer | Ann Machado                         | Approval D                      | Pate: 02/04/2013      |
| Note:      |                  |            | eing approved under section is 19 sf and it extends 3.5'         |          |                                     | acroaches 1.5' into the         | acOk to Issue: ✓      |
| Dept:      | Building         | Status:    | Approved w/Conditions                                            | Reviewer | Jon Rioux                           | Approval D                      | oate: 02/05/2013      |
| Note:      |                  |            |                                                                  |          |                                     |                                 | Ok to Issue:          |
| than       |                  | nry or con | ch joist, beam or girder shancrete except where support<br>gers. |          |                                     |                                 |                       |