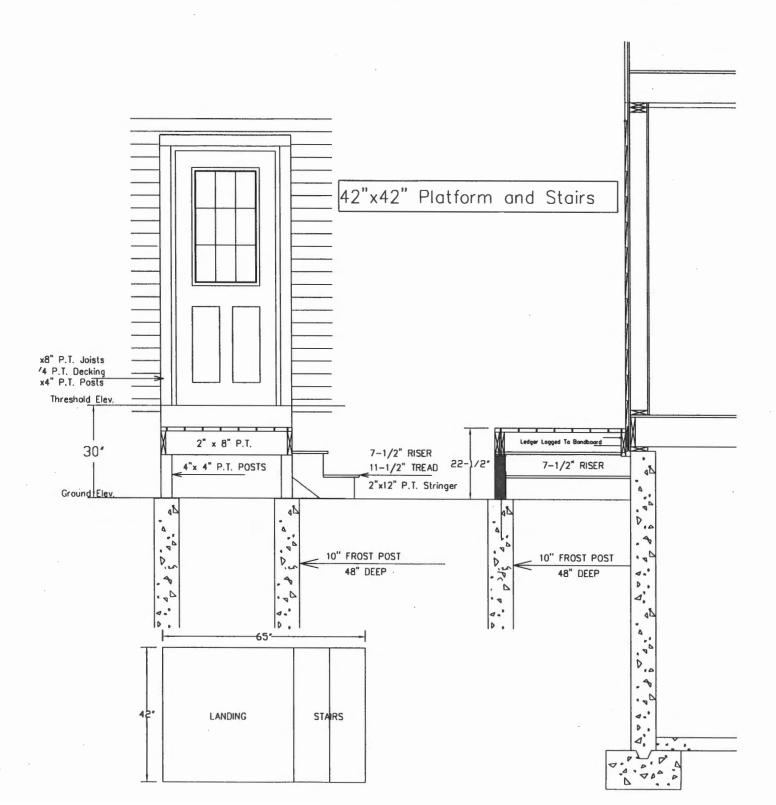

Amendment to permit 2011-10-2535 - adding 42" x 65" landing and stairs on left

provided that the person or persons, firm or corporation accepting this permit shall comply with all of the provisions of the Statues of Maine and of the Ordinances of the City of Portland regulating the construction, maintenance and use of the buildings and structures, and of the application on file in the department.

IF THE PERMIT REQUIRES A CERTIFICATE OF OCCUPANCY, IT MUST BE PAID FOR AND ISSUED TO THE OWNER OR DESIGNEE BEFORE THE SPACE MAY BE OCCUPIED.

| •          | ,                |            | nilding or Use Permit<br>(207) 874-8703, Fax: (2                 |          | Permit No: 2013-00186               | Date Applied For:<br>01/29/2013 | CBL:<br>166 B012001   |
|------------|------------------|------------|------------------------------------------------------------------|----------|-------------------------------------|---------------------------------|-----------------------|
| Location   | of Construction: |            | Owner Name:                                                      |          | Owner Address:                      |                                 | Phone:                |
| 31 RAN     | DALL ST          |            | DONALCO INC                                                      |          | 141 MAIN ST                         |                                 |                       |
| Business 1 | Name:            |            | Contractor Name:                                                 |          | Contractor Address:                 |                                 | Phone                 |
|            |                  |            | Donalco Inc / Pete Pete                                          | ers      | 141 Main Street Sc                  | outh Portland                   | (207) 653-8500        |
| Lessee/Bu  | yer's Name       |            | Phone:                                                           |          | Permit Type:                        |                                 |                       |
|            |                  |            |                                                                  |          | Amendment to Si                     | ngle Family                     |                       |
| Proposed   | Use:             |            |                                                                  | Propose  | d Project Description:              |                                 |                       |
| Single I   | amily            |            |                                                                  |          | dment to permit 20<br>on left side. | 11-10-2535 - adding             | 42" x 65" landing and |
| Dept:      | Zoning           | Status:    | Approved                                                         | Reviewer | Ann Machado                         | Approval D                      | Pate: 02/04/2013      |
| Note:      |                  |            | eing approved under section is 19 sf and it extends 3.5'         |          |                                     | acroaches 1.5' into the         | acOk to Issue: ✓      |
| Dept:      | Building         | Status:    | Approved w/Conditions                                            | Reviewer | Jon Rioux                           | Approval D                      | oate: 02/05/2013      |
| Note:      |                  |            |                                                                  |          |                                     |                                 | Ok to Issue:          |
| than       |                  | nry or con | ch joist, beam or girder shancrete except where support<br>gers. |          |                                     |                                 |                       |

- 2) R312.3 Opening limitations. Required guards shall not have openings from the walking surface to the required guard height which allow passage of a sphere 4 inches in diameter.
- 3) A graspable handrail (34-38 inches in height) shall be provided on at least one side of each continuous run of treads or flight with four or more risers. Fall protection (36 inches) from exterior decks may be required if floor joist are at or above thirty (30) inches from grade.
- 4) Separate permits are required for any electrical: plumbing, sprinkler, fire alarm, HVAC systems, commercial hood exhaust systems and fuel tanks. Separate plans may need to be submitted for approval as a part of this process.