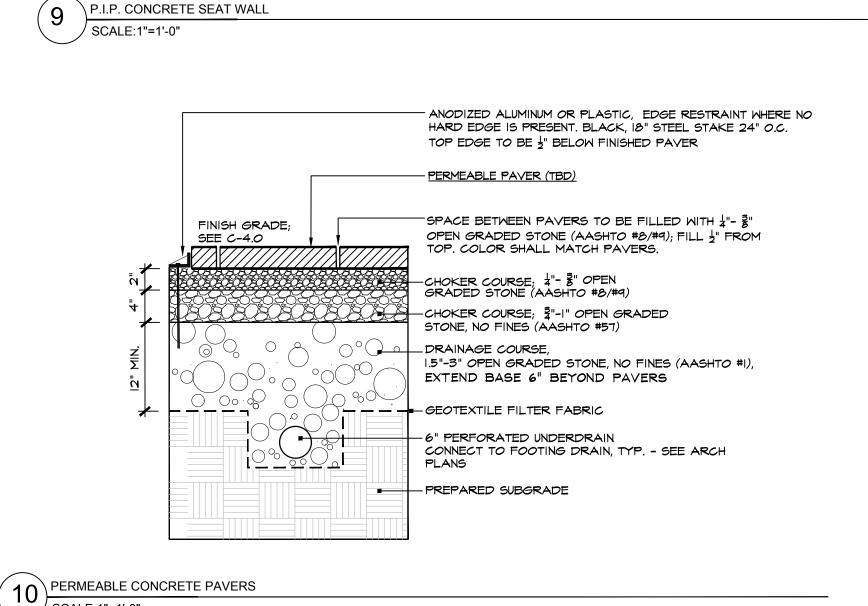

ORNAMENTAL GRASS / PERENNIAL PLANTING
SCALE:1"=1'-0"

/ SCALE:1"=1'-0"

TREE PROTECTION

SCALE:1"=1'-0"

(8) MUTCD SIGN

SCALE:1"=1'-0"

/ SCALE:1"=1'-0"

FRONT STREET
REDEVELOPMENT, LP
14 BAXTER BLVD
PORTLAND, MAINE 04101