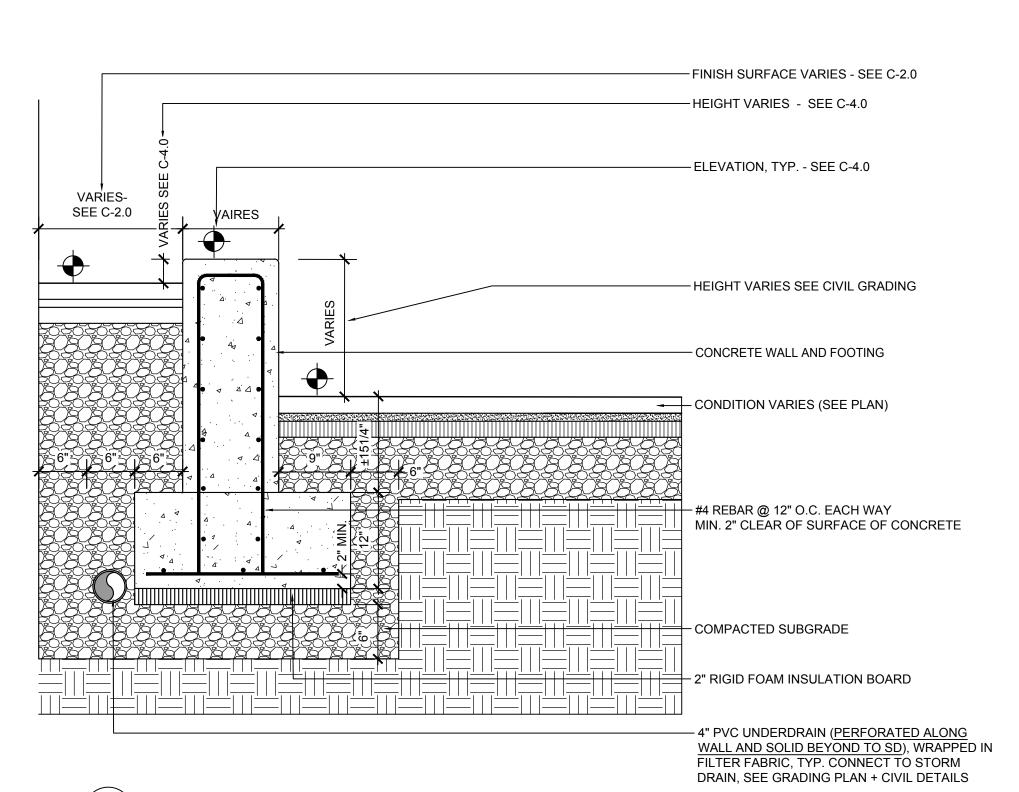

ORNAMENTAL GRASS / PERENNIAL PLANTING
SCALE:1"=1'-0"

/ SCALE:1"=1'-0"

TREE PROTECTION

SCALE:1"=1'-0"

(8) MUTCD SIGN

SCALE:1"=1'-0"

/ SCALE:1"=1'-0"

FRONT STREET
REDEVELOPMENT, LP
14 BAXTER BLVD
PORTLAND, MAINE 04101