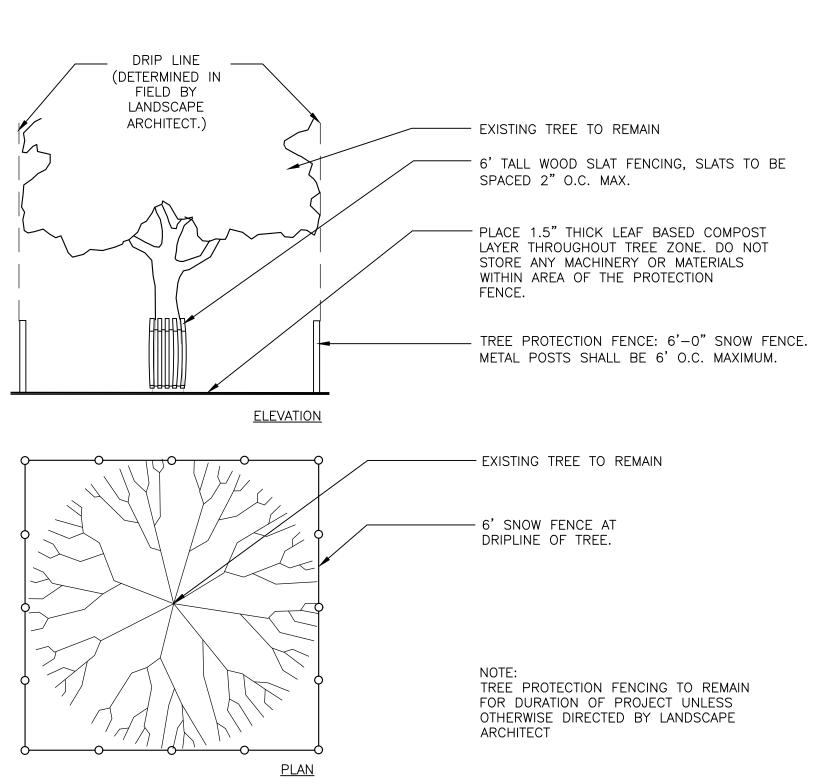

ORNAMENTAL GRASS / PERENNIAL PLANTING
SCALE:1"=1'-0"

/ SCALE:1"=1'-0"

TREE PROTECTION

SCALE:1"=1'-0"

(8) MUTCD SIGN

SCALE:1"=1'-0"

/ SCALE:1"=1'-0"

FRONT STREET
REDEVELOPMENT, LP
14 BAXTER BLVD
PORTLAND, MAINE 04101