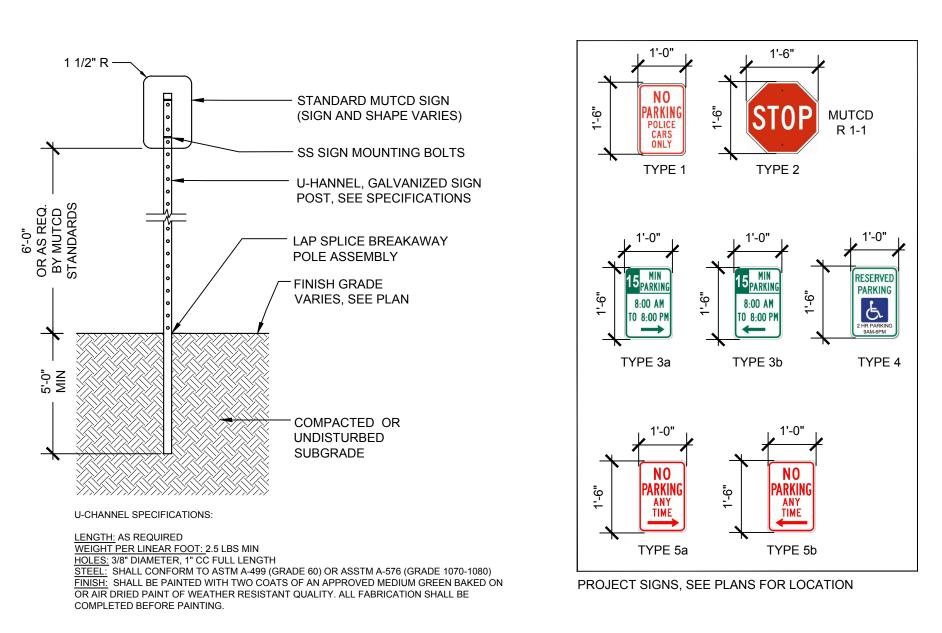

ORNAMENTAL GRASS / PERENNIAL PLANTING
SCALE:1"=1'-0"

/ SCALE:1"=1'-0"

TREE PROTECTION

SCALE:1"=1'-0"

(8) MUTCD SIGN

SCALE:1"=1'-0"

/ SCALE:1"=1'-0"

FRONT STREET
REDEVELOPMENT, LP
14 BAXTER BLVD
PORTLAND, MAINE 04101