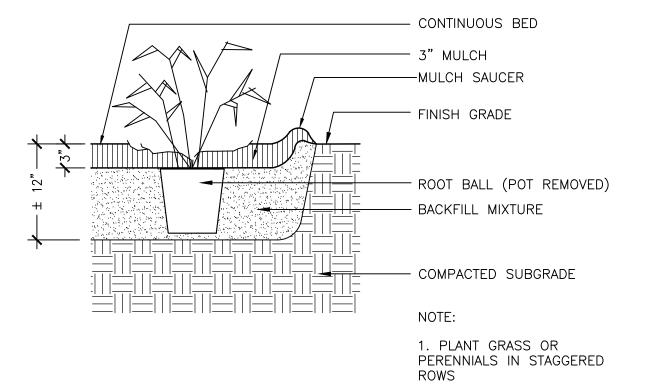

ORNAMENTAL GRASS / PERENNIAL PLANTING
SCALE:1"=1'-0"

/ SCALE:1"=1'-0"

TREE PROTECTION

SCALE:1"=1'-0"

(8) MUTCD SIGN

SCALE:1"=1'-0"

/ SCALE:1"=1'-0"

FRONT STREET
REDEVELOPMENT, LP
14 BAXTER BLVD
PORTLAND, MAINE 04101