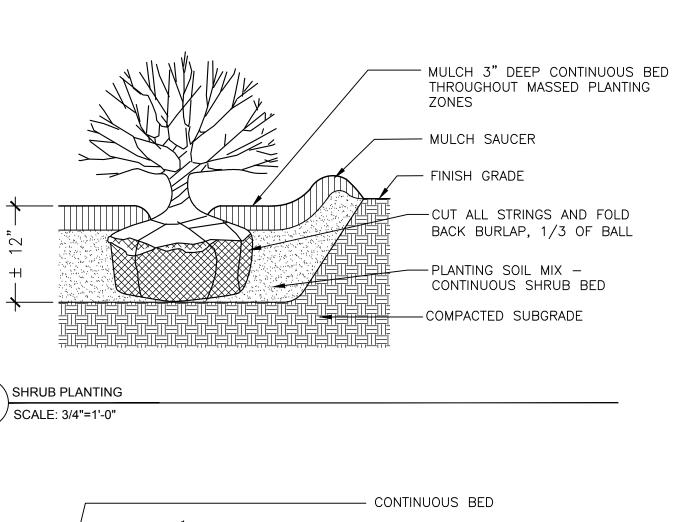

ORNAMENTAL GRASS / PERENNIAL PLANTING
SCALE:1"=1'-0"

/ SCALE:1"=1'-0"

TREE PROTECTION

SCALE:1"=1'-0"

(8) MUTCD SIGN

SCALE:1"=1'-0"

/ SCALE:1"=1'-0"

FRONT STREET
REDEVELOPMENT, LP
14 BAXTER BLVD
PORTLAND, MAINE 04101