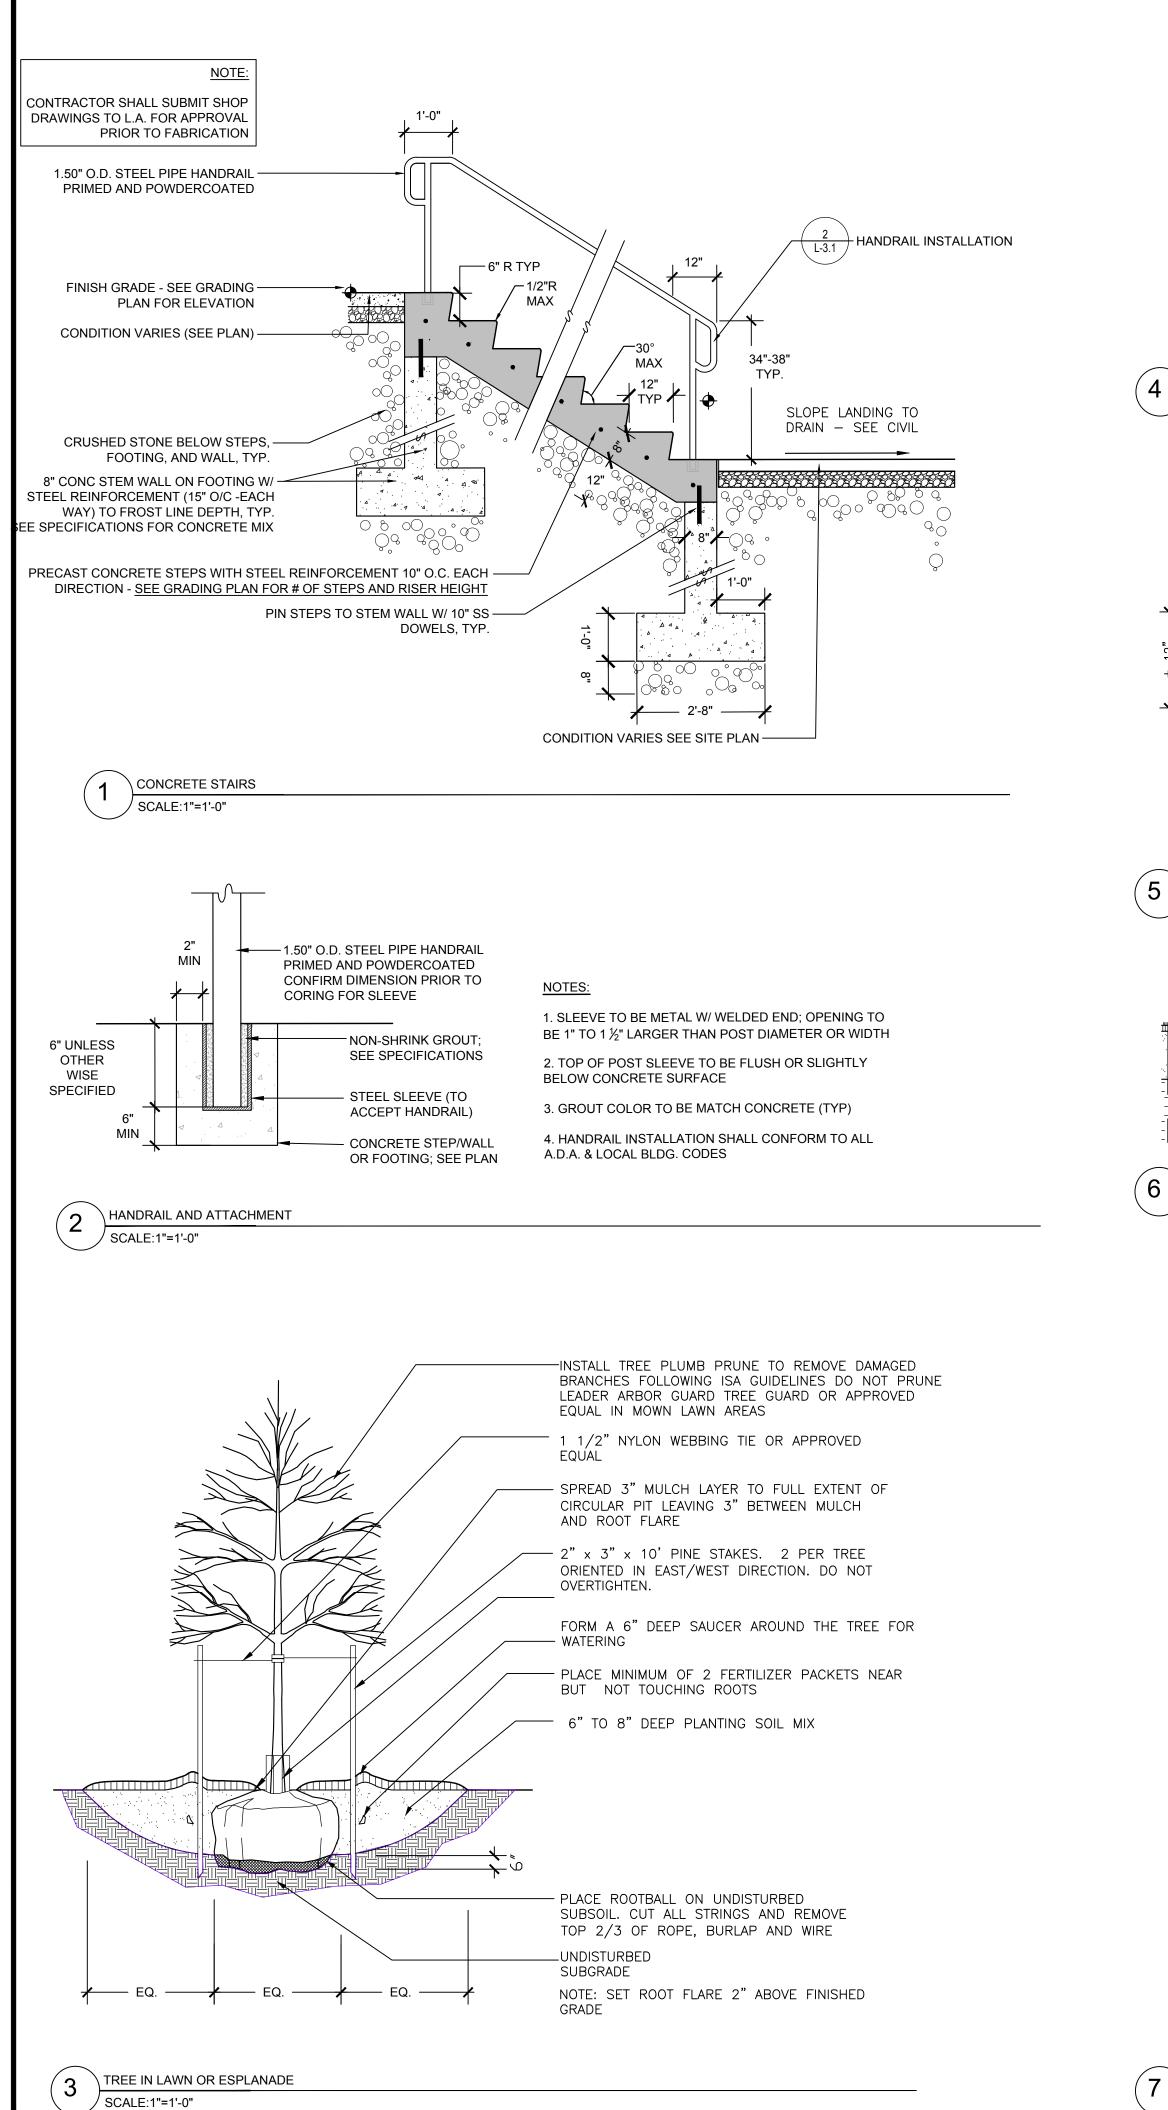

ORNAMENTAL GRASS / PERENNIAL PLANTING
SCALE:1"=1'-0"

/ SCALE:1"=1'-0"

TREE PROTECTION

SCALE:1"=1'-0"







(8) MUTCD SIGN

SCALE:1"=1'-0"

/ SCALE:1"=1'-0"







FRONT STREET
REDEVELOPMENT, LP
14 BAXTER BLVD
PORTLAND, MAINE 04101

OWNER:

PORTLAND HOUSING
AUTHORITY
14 BAXTER BLVD

PORTLAND, MAINE 04101

FRONT STREET DEVELOPMENT

Revisions Date Description Project:

CITY OF PORTLAND,

1 9.15.2017 LEVEL III SITE PLAN SUBM.

SITE DETAILS

Phase:
PERMITTING



CARROLL ASSOCIATES
LANDSCAPE ARCHITECTS

217 COMMERCIAL STREET, STE 200
PORTLAND, MAINE 04101
207.772.1552 V. F. 207.772.0712

Date: SEPT 28, 2017

Sheet No:

L-3.1