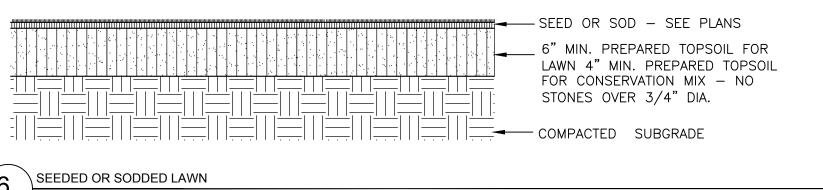

ORNAMENTAL GRASS / PERENNIAL PLANTING
SCALE:1"=1'-0"

/ SCALE:1"=1'-0"

TREE PROTECTION

SCALE:1"=1'-0"

(8) MUTCD SIGN

SCALE:1"=1'-0"

/ SCALE:1"=1'-0"

FRONT STREET
REDEVELOPMENT, LP
14 BAXTER BLVD
PORTLAND, MAINE 04101