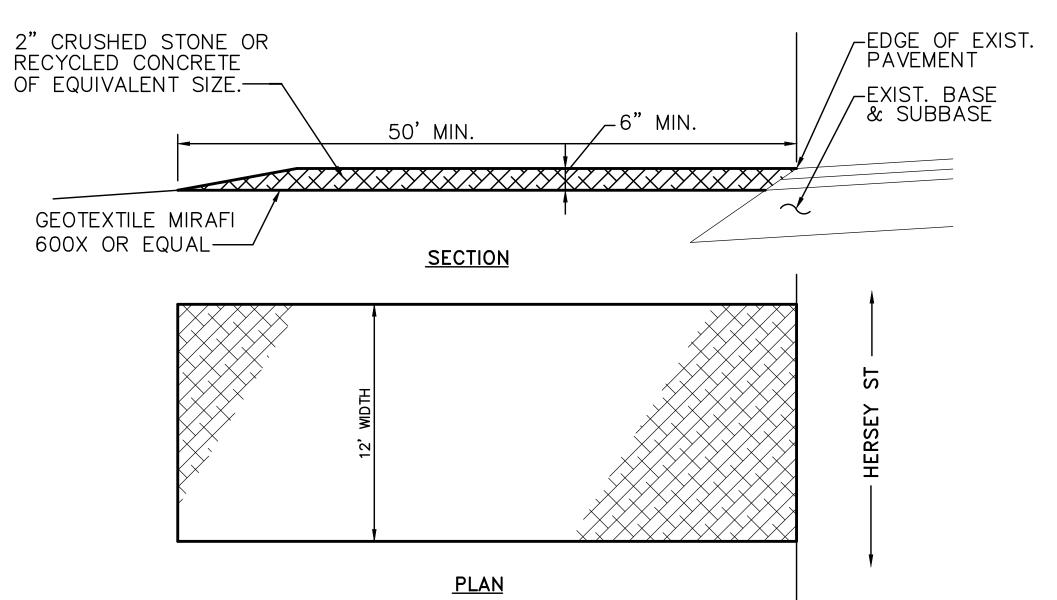

#### NOTES

- MAINTAIN ENTRANCE IN A CONDITION THAT WILL PREVENT TRACKING OF SEDIMENT ONTO PUBLIC RIGHT OF WAY. IF WASHING IS REQUIRED PREVENT SEDIMENT FROM ENTERING WATERWAYS, DITCHES OR STORM DRAINS.
- 2. REMOVE STABILIZED CONSTRUCTION ENTRANCE TO FINISH ROAD CONSTRUCTION & PAVEMENT.

### STABILIZED CONSTRUCTION ENTRANCE

NOT TO SCALE

NOT TO SCALE