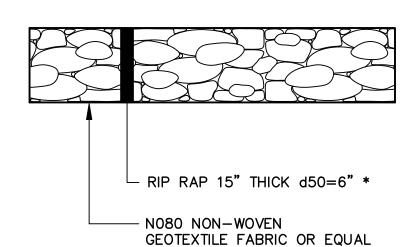

- \* RIP RAP TO CONSIST OF ROUNDED NATURAL STONE (SCREENINGS)
- \*\* SEE PLANS FOR SHAPE, SIZE & GRADING OF ENERGY DISSIPATERS/PLUNGE POOLS

## ENERGY DISSIPATER/PLUNGE POOL DETAIL