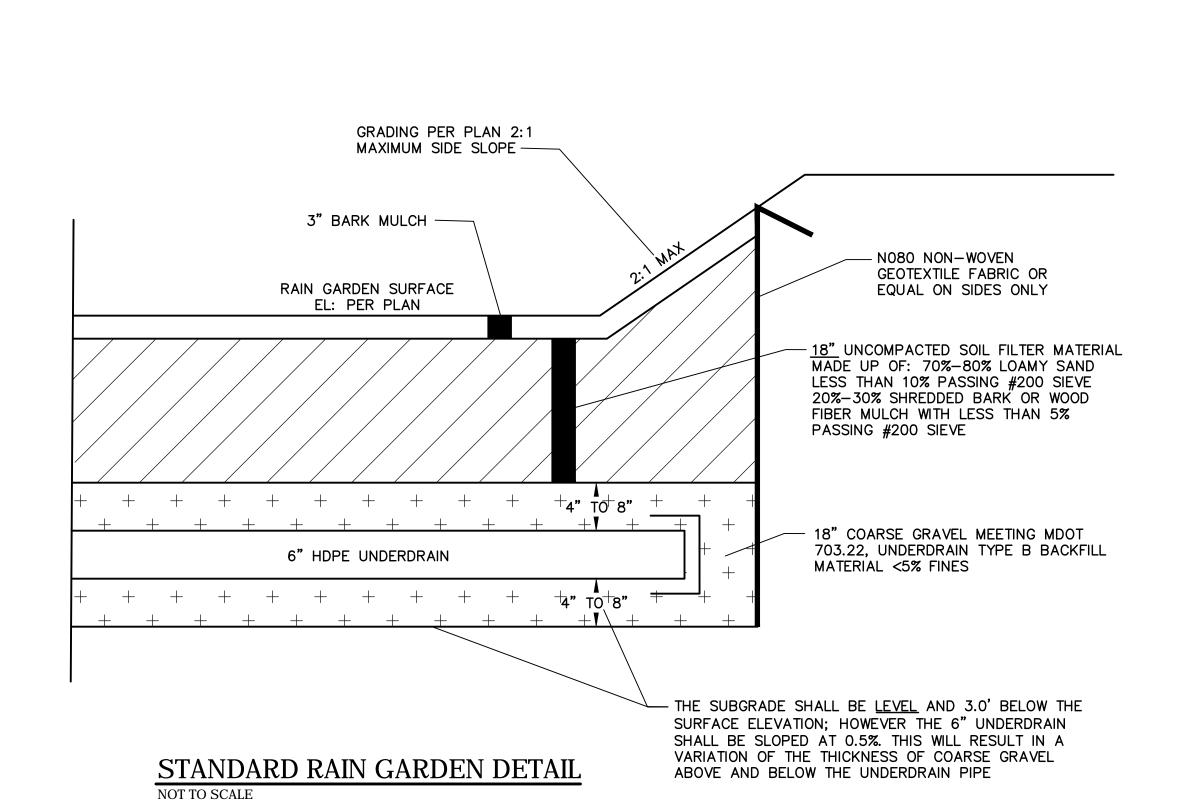

ALL SILTSACK PER MANUFACTURER'S RECOMMENDATIONS.
   SILTSACKS SHALL BE CHECKED FOR SEDIMENT LEVEL AND OVERALL CONDITION IMMEDIATELY AFTER EVERY RAIN EVENT AND AT LEAST EVERY DAY DURING PROLONGED RAINFALL..
- 3. SEDIMENT SHALL BE REMOVED WHEN THE SEDIMENT HAS ACCUMULATED TO 1/2 THE DESIGN DEPTH OF THE SILTSACK. REMOVED SEDIMENT SHALL BE DEPOSITED IN A SUITABLE AREA AND IN SUCH A MANNER THAT WILL NOT ERODE.
- IN A SUITABLE AREA AND IN SUCH A MANNER THAT WILL NOT ERODE.

  4. SEDIMENT SHALL ONLY BE REMOVED BY REMOVING THE SILTSACKS FROM THE
- CATCH BASINS ACCORDING TO MANUFACTURER RECOMMENDATIONS.

  6. CARE SHALL BE TAKEN TO AVOID SPILLING SEDIMENT WHILE REMOVING THE
- SILTSACK.
  7. ANY DAMAGED SILTSACK SHALL BE REPLACED WITH A NEW SILTSACK.

### INLET PROTECTION - SILT SACK

NOT TO SCALE





#### NOTES

- MAINTAIN ENTRANCE IN A CONDITION THAT WILL PREVENT TRACKING OF SEDIMENT ONTO PUBLIC RIGHT OF WAY. IF WASHING IS REQUIRED PREVENT SEDIMENT FROM ENTERING WATERWAYS, DITCHES OR STORM DRAINS.
- 2. REMOVE STABILIZED CONSTRUCTION ENTRANCE TO FINISH ROAD CONSTRUCTION & PAVEMENT.

### STABILIZED CONSTRUCTION ENTRANCE

NOT TO SCALE



NOT TO SCALE

## Front Street Redevelopment

Front Street Portland, ME

### **Applicant:**



FRONT STREET HOUSING REDEVELOPMENT, LP 14 BAXTER BLVD. PORTLAND, ME 04101

### **Consultants:**



Architect:
Utile
50 Summer St
Boston, MA 0211



Landscape Architect
Carroll Associates
217 Commercial Street
Portland, Maine 04101
207.772.1552

# RANSOM

Consulting, Inc.

Civil Engineer
Ransom Consulting, Inc.
400 Commercial Street, Suite 404
Portland, Maine