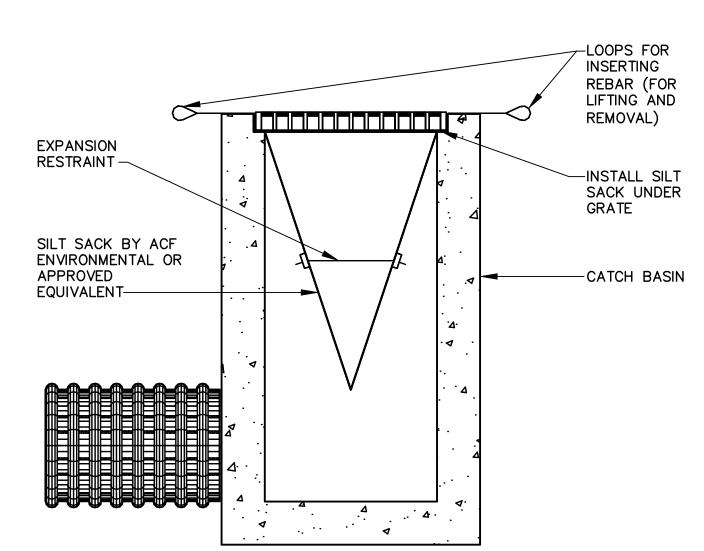

#### NOTES:

- INSTALL SILTSACK PER MANUFACTURER'S RECOMMENDATIONS.
   SILTSACKS SHALL BE CHECKED FOR SEDIMENT LEVEL AND OVERALL CONDITION IMMEDIATELY AFTER EVERY RAIN EVENT AND AT LEAST EVERY DAY DURING PROLONGED RAINFALL..
- 3. SEDIMENT SHALL BE REMOVED WHEN THE SEDIMENT HAS ACCUMULATED TO 1/2 THE DESIGN DEPTH OF THE SILTSACK. REMOVED SEDIMENT SHALL BE DEPOSITED IN A SUITABLE AREA AND IN SUCH A MANNER THAT WILL NOT ERODE.
- IN A SUITABLE AREA AND IN SUCH A MANNER THAT WILL NOT ERODE.

  4. SEDIMENT SHALL ONLY BE REMOVED BY REMOVING THE SILTSACKS FROM THE
- CATCH BASINS ACCORDING TO MANUFACTURER RECOMMENDATIONS.

  6. CARE SHALL BE TAKEN TO AVOID SPILLING SEDIMENT WHILE REMOVING THE
- SILTSACK.
  7. ANY DAMAGED SILTSACK SHALL BE REPLACED WITH A NEW SILTSACK.

### INLET PROTECTION - SILT SACK

NOT TO SCALE