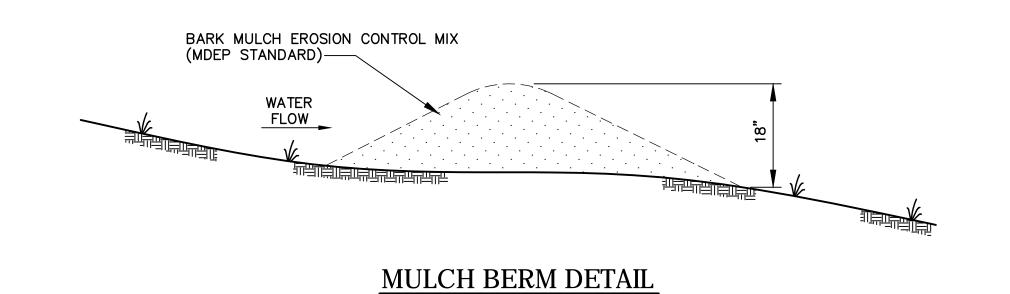

TED IN A SUITABLE AREA AND IN SUCH A MANNER THAT WILL NOT ERODE.
- IN A SUITABLE AREA AND IN SUCH A MANNER THAT WILL NOT ERODE.

  4. SEDIMENT SHALL ONLY BE REMOVED BY REMOVING THE SILTSACKS FROM THE
- CATCH BASINS ACCORDING TO MANUFACTURER RECOMMENDATIONS.

  6. CARE SHALL BE TAKEN TO AVOID SPILLING SEDIMENT WHILE REMOVING THE
- SILTSACK.
  7. ANY DAMAGED SILTSACK SHALL BE REPLACED WITH A NEW SILTSACK.

### INLET PROTECTION - SILT SACK

NOT TO SCALE





#### NOTES

- MAINTAIN ENTRANCE IN A CONDITION THAT WILL PREVENT TRACKING OF SEDIMENT ONTO PUBLIC RIGHT OF WAY. IF WASHING IS REQUIRED PREVENT SEDIMENT FROM ENTERING WATERWAYS, DITCHES OR STORM DRAINS.
- 2. REMOVE STABILIZED CONSTRUCTION ENTRANCE TO FINISH ROAD CONSTRUCTION & PAVEMENT.

### STABILIZED CONSTRUCTION ENTRANCE

NOT TO SCALE



NOT TO SCALE

## Front Street Redevelopment

Front Street Portland, ME

### **Applicant:**



FRONT STREET HOUSING REDEVELOPMENT, LP 14 BAXTER BLVD. PORTLAND, ME 04101

### **Consultants:**



Architect:
Utile
50 Summer St
Boston, MA 0211



Landscape Architect
Carroll Associates
217 Commercial Street
Portland, Maine 04101
207.772.1552

# RANSOM

Consulting, Inc.

Civil Engineer
Ransom Consulting, Inc.
400 Commercial Street, Suite 404
Portland, Maine 04101
207-772-2891



### CIVIL DETAILS

| Α          | PERMITTING |              | 10-10-17 |
|------------|------------|--------------|----------|
| No.        | Revision/I | ssue         | Date     |
| Design by: |            | Checked by:  |          |
| JIM        |            | SJB          |          |
| Drawn by:  |            | Appr