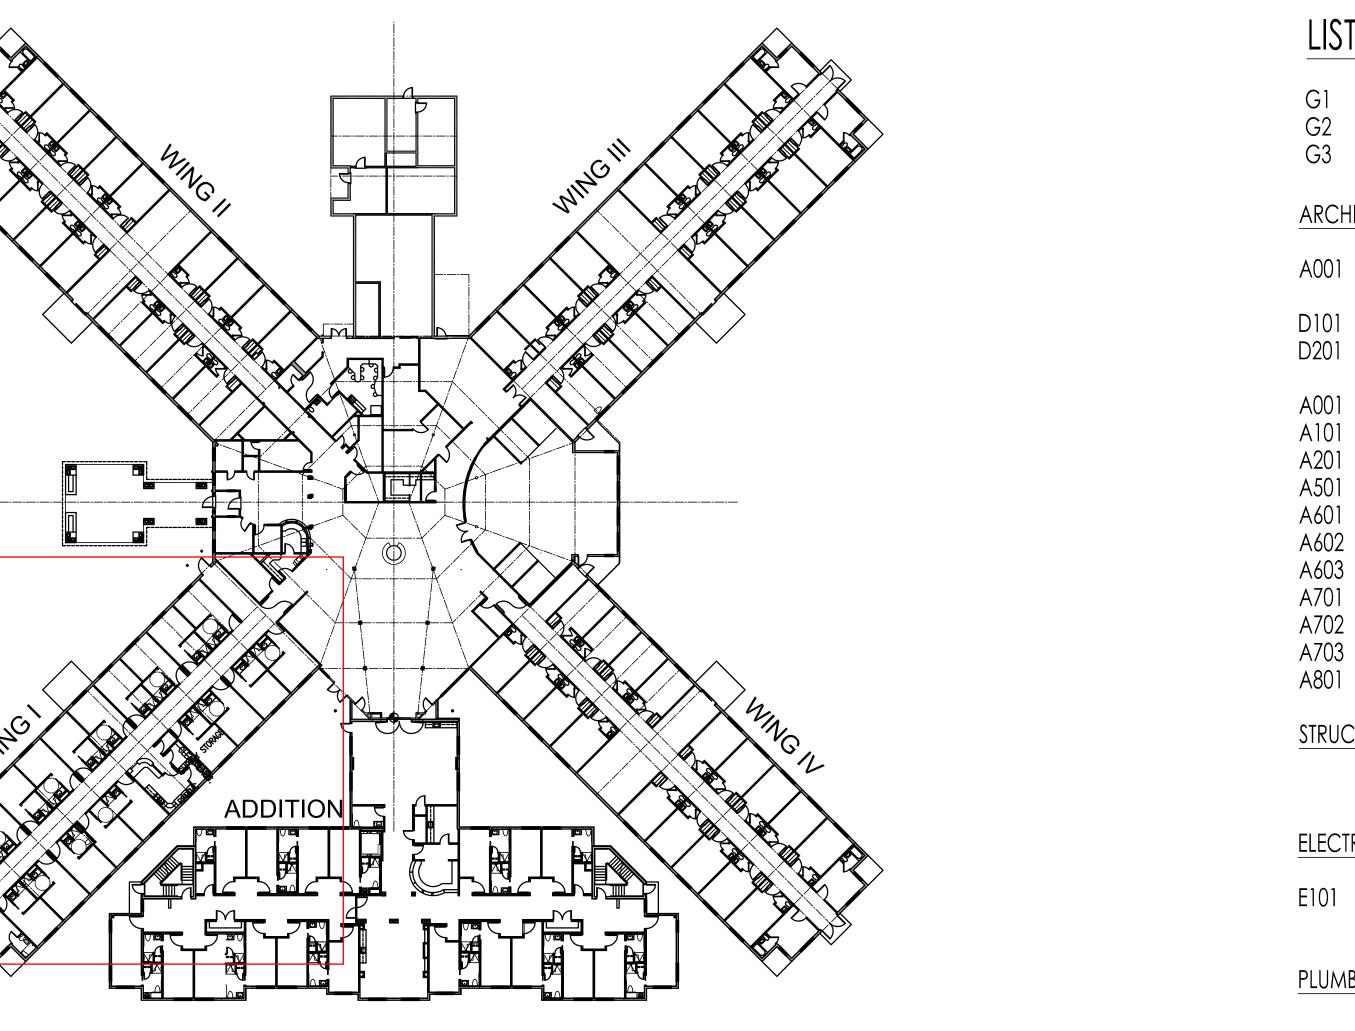

VRF is located in Wing I

GENERAL CONTRACTOR/ CONSTRUCTION MANAGER

LEDGEWOOD CONSTRUCTION 27 MAIN STREET SOUTH PORTLAND, ME 04106

207 767-1866