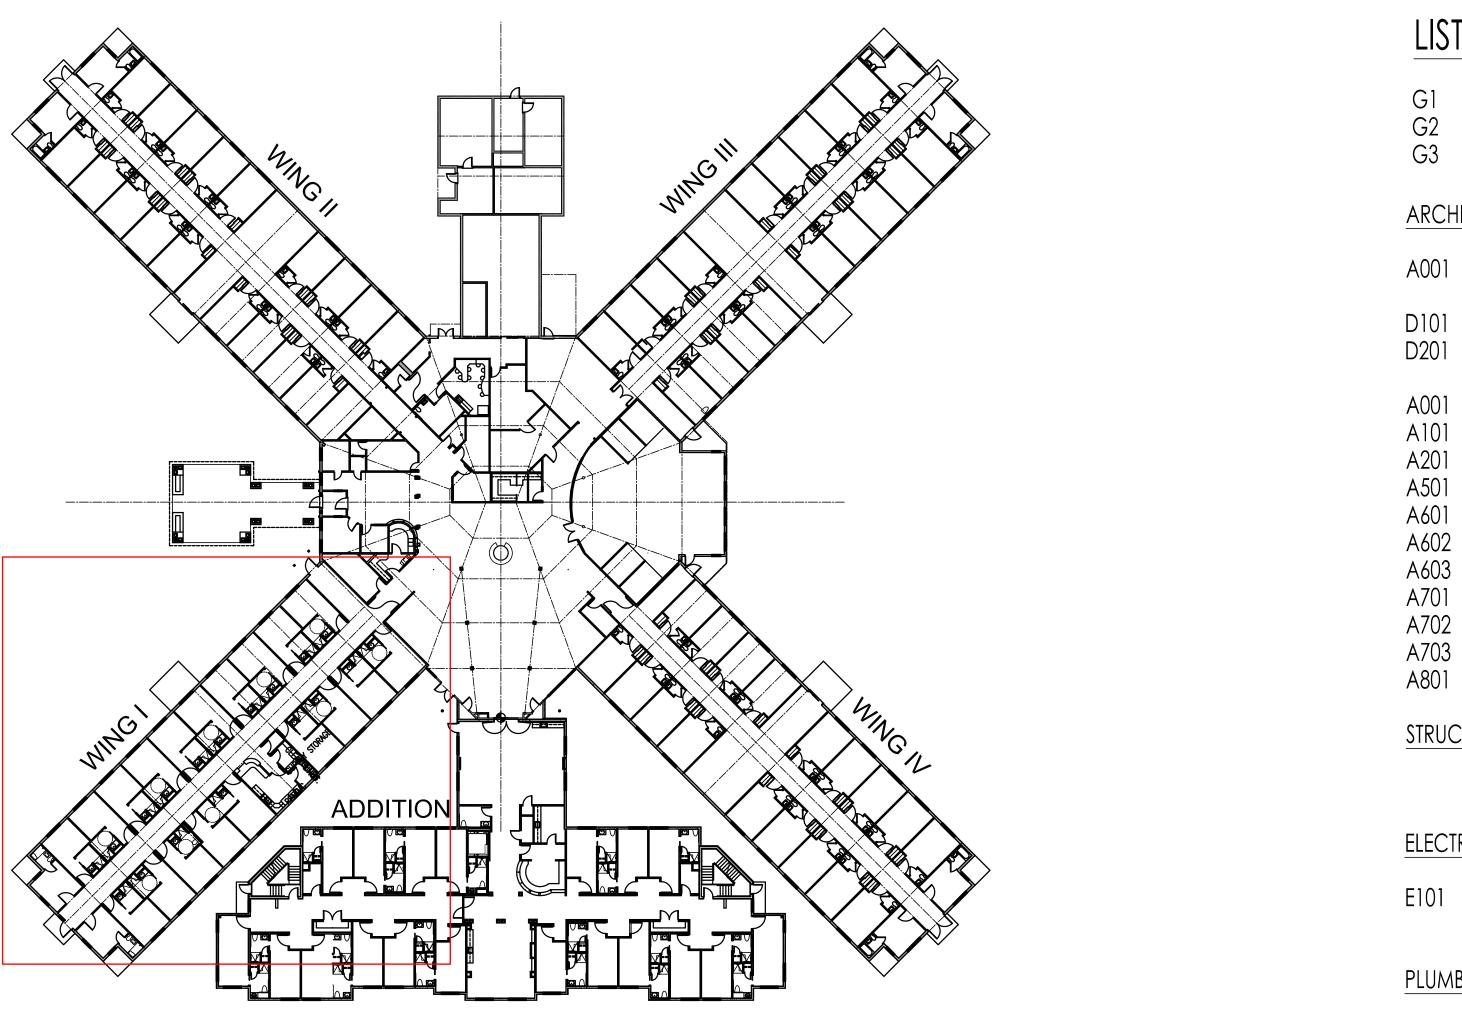

VRF is located in Wing I

GENERAL CONTRACTOR/ CONSTRUCTION MANAGER

LEDGEWOOD CONSTRUCTION 27 MAIN STREET SOUTH PORTLAND, ME 04106

207 767-1866