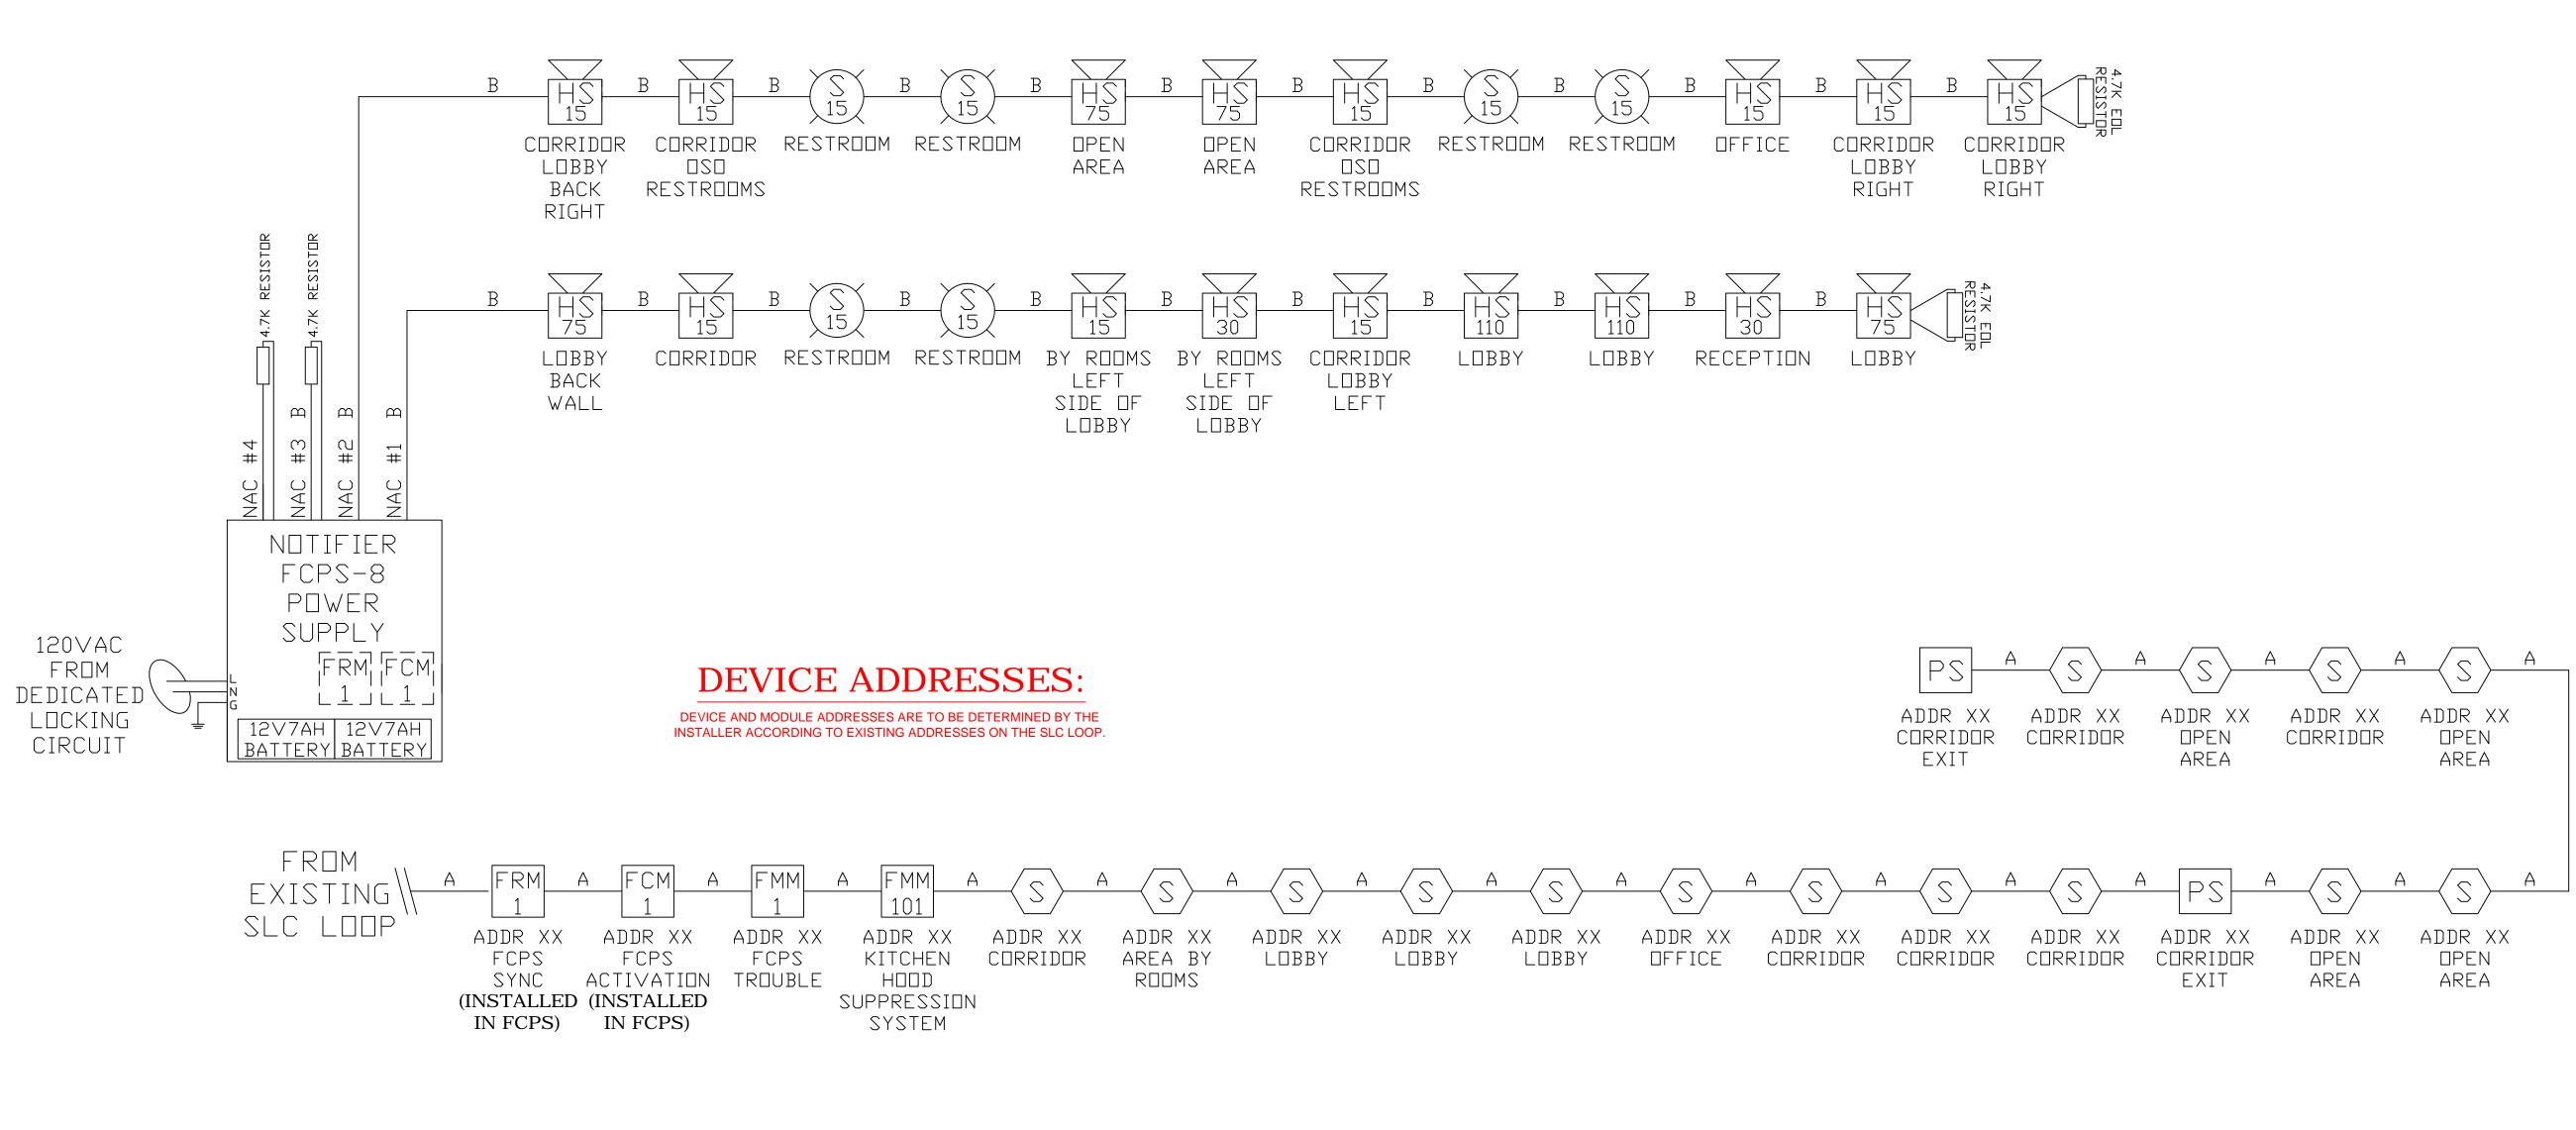

| Seasine Reliabilitation - Lobby Reliovations             |         |        |         |         |         |          |  |  |
|----------------------------------------------------------|---------|--------|---------|---------|---------|----------|--|--|
| Portland, Maine                                          |         |        |         |         |         |          |  |  |
|                                                          |         |        | CURRENT | VOLTAGE | VOLTAGE | END      |  |  |
| PANEL                                                    | CIRCUIT | LENGTH | DRAW    | DROP    | LOSS    | VOLTAGE  |  |  |
| FCPS                                                     | NAC 1   | 204 FT | 1.254A  | 1.29VDC | 5.38%   | 22.71VDC |  |  |
| FCPS                                                     | NAC 2   | 280 FT | 1.016A  | 1.44VDC | 6.00%   | 22.56VDC |  |  |
| Calculated Using #14 AWG Wire @ Maximum Distance/Current |         |        |         |         |         |          |  |  |
|                                                          |         |        |         |         |         |          |  |  |
|                                                          | 12      |        | DATE:   |         |         |          |  |  |

| REVISION 1 |                   | DATE: |            |
|------------|-------------------|-------|------------|
| REVISION 0 | SUBMITTAL         | DATE: | 11/25/2014 |
|            | FACP WIRING RISER |       |            |