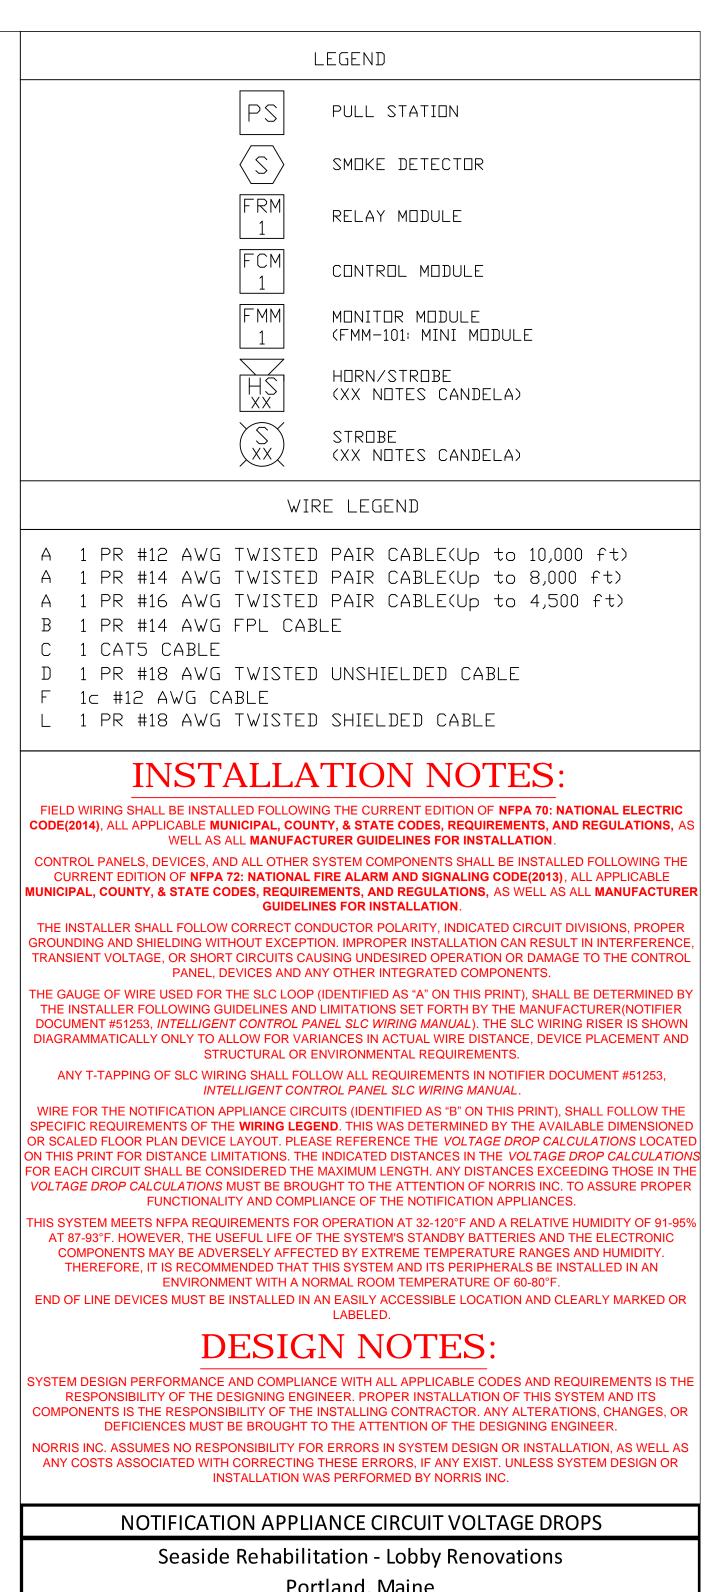

| Seasine Reliabilitation - Lobby Reliovations             |         |        |         |         |         |          |  |  |
|----------------------------------------------------------|---------|--------|---------|---------|---------|----------|--|--|
| Portland, Maine                                          |         |        |         |         |         |          |  |  |
|                                                          |         |        | CURRENT | VOLTAGE | VOLTAGE | END      |  |  |
| PANEL                                                    | CIRCUIT | LENGTH | DRAW    | DROP    | LOSS    | VOLTAGE  |  |  |
| FCPS                                                     | NAC 1   | 204 FT | 1.254A  | 1.29VDC | 5.38%   | 22.71VDC |  |  |
| FCPS                                                     | NAC 2   | 280 FT | 1.016A  | 1.44VDC | 6.00%   | 22.56VDC |  |  |
| Calculated Using #14 AWG Wire @ Maximum Distance/Current |         |        |         |         |         |          |  |  |
|                                                          |         |        |         |         |         |          |  |  |
|                                                          | 12      |        | DATE:   |         |         |          |  |  |