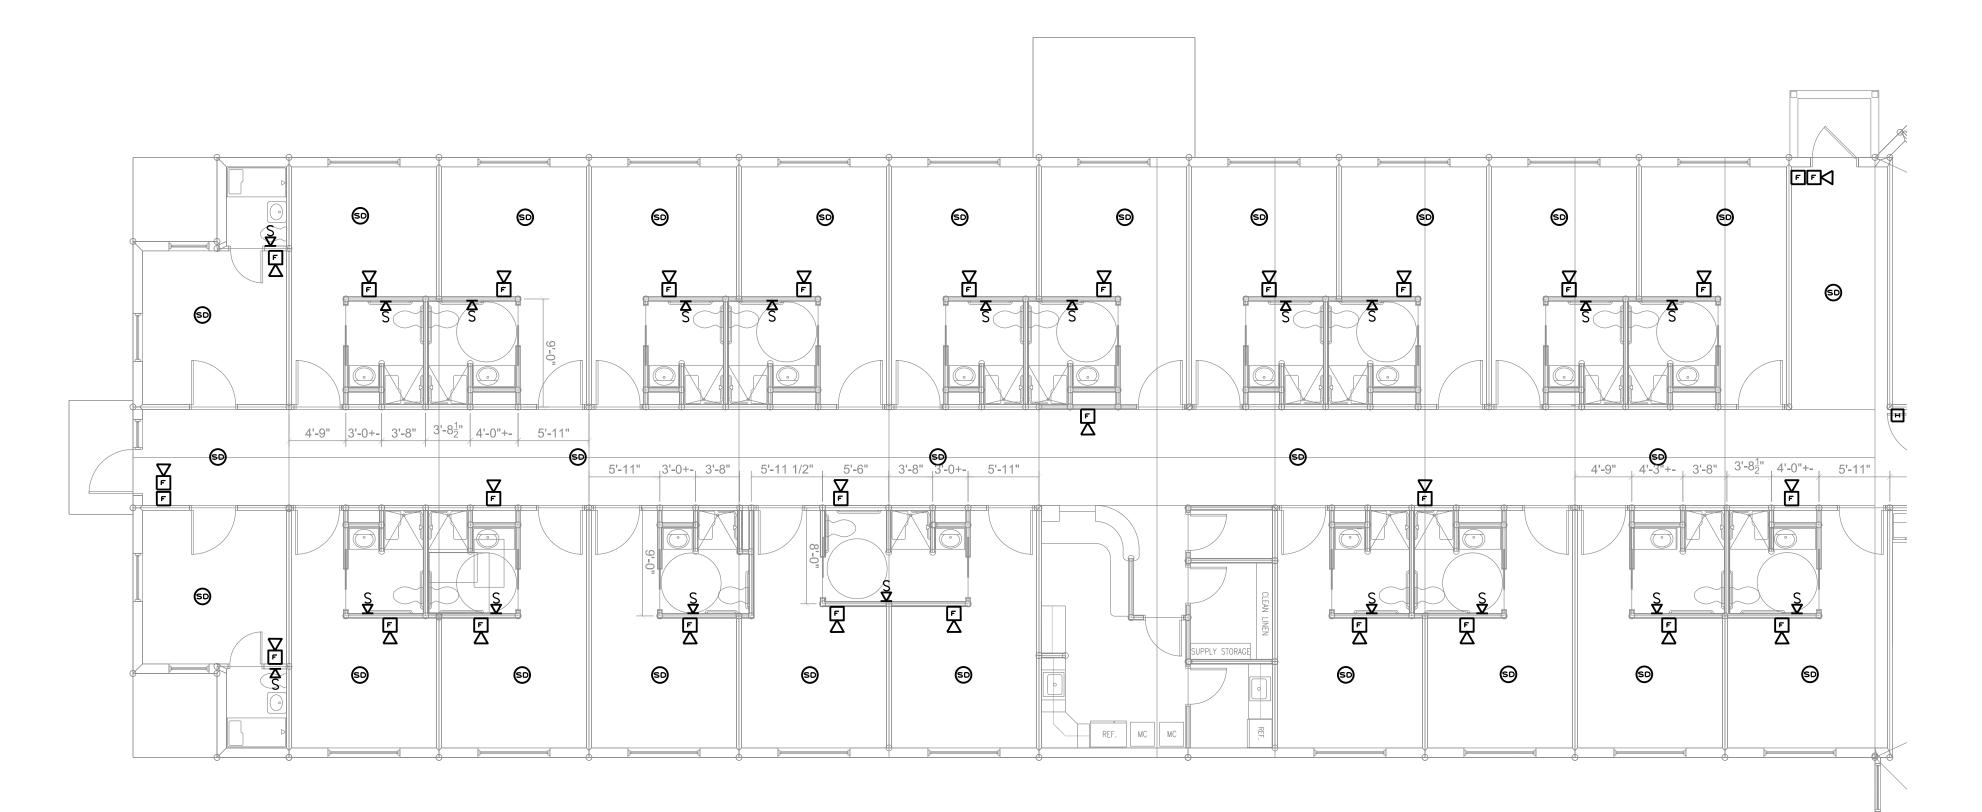

## FIRE ALARM DEVICE LEGEND:

- FACE FIRE ALARM CONTROL PANEL
- FIRE ALARM ANNUNCIATOR PANEL
- <sup>30</sup> IN FIRE ALARM AUDIO/VISUAL, MOUNT 6'-8"AFF, NUMBER DENOTES CANDELA RATING. "MH" DENOTES MINIHORN, "CL" DENOTED CEILING MOUNTED. NO DESIGNATION EQUALS 15cd F FIRE ALARM PULL STATION, MOUNT 48"AFF
- <sup>15</sup> SDI FIRE ALARM VISUAL STROBE ONLY, FLUSH MOUNT 6'-8" AFF, NUMBER DENOTES CANDELA RATINGS. "CL" DENOTES CEILING MOUNTED B SYSTEM CONNECTED SMOKE / CARBON MONOXIDE DETECTOR, PHOTOELECTRIC TYPE
- <sup>135</sup> SYSTEM CONNECTED FIXED TEMPERATURE HEAT DETECTOR SMOKE DETECTOR, PHOTOELECTRIC TYPE, SYSTEM CONNECTED.
- ER SMOKE DETECTOR, PHOTOELECTRIC TYPE, SYSTEM CONNECTED.
- SYSTEM CONNECTED SMOKE DETECTOR, PHOTOELECTRIC TYPE, WITH SOUNDER BASE
- ☺ CARBON MONOXIDE DETECTOR
- SD DUCT SMOKE DETECTOR & TEST STATION
- FIRE/SMOKE DAMPER, SUPPLIED AND INSTALLED BY MECHANICAL CONTRACTOR. ELECTRICAL CONTRACTOR TO PROVIDE ALL WIRING CONNECTIONS AND FIRE ALARM DUCT SMOKE DETECTORS, ADDRESSABLE MODULES AND PROGRAMMING.
- P SPRINKLER SYSTEM FLOW SWITCH SUPPLIED BY SPRINKLER CONTRACTOR
  WIRED BY EC, VERIFY LOCATIONS WITH
  SPRINKLER SYSTEM TAMPER SWITCH SPRINKLER CONTRACTOR.
- HM MAGNETIC DOOR HOLD
- NURSE CALL BASE STATION
- NURSE CALL PULL STATION
- ∭ H NURSE CALL ANNUNCIATOR LIGHT
- WP DENOTES WEATHERPROOF CONSTRUCTION
- RP DENOTES EXISTING ELECTRICAL EQUIPMENT TO BE REPLACED
- RM DENOTES EXISTING ELECTRICAL EQUIPMENT TO REMAIN
- RL DENOTES EXISTING ELECTRICAL EQUIPMENT TO BE RELOCATED
- RV DENOTES EXISTING ELECTRICAL EQUIPMENT TO BE REMOVED