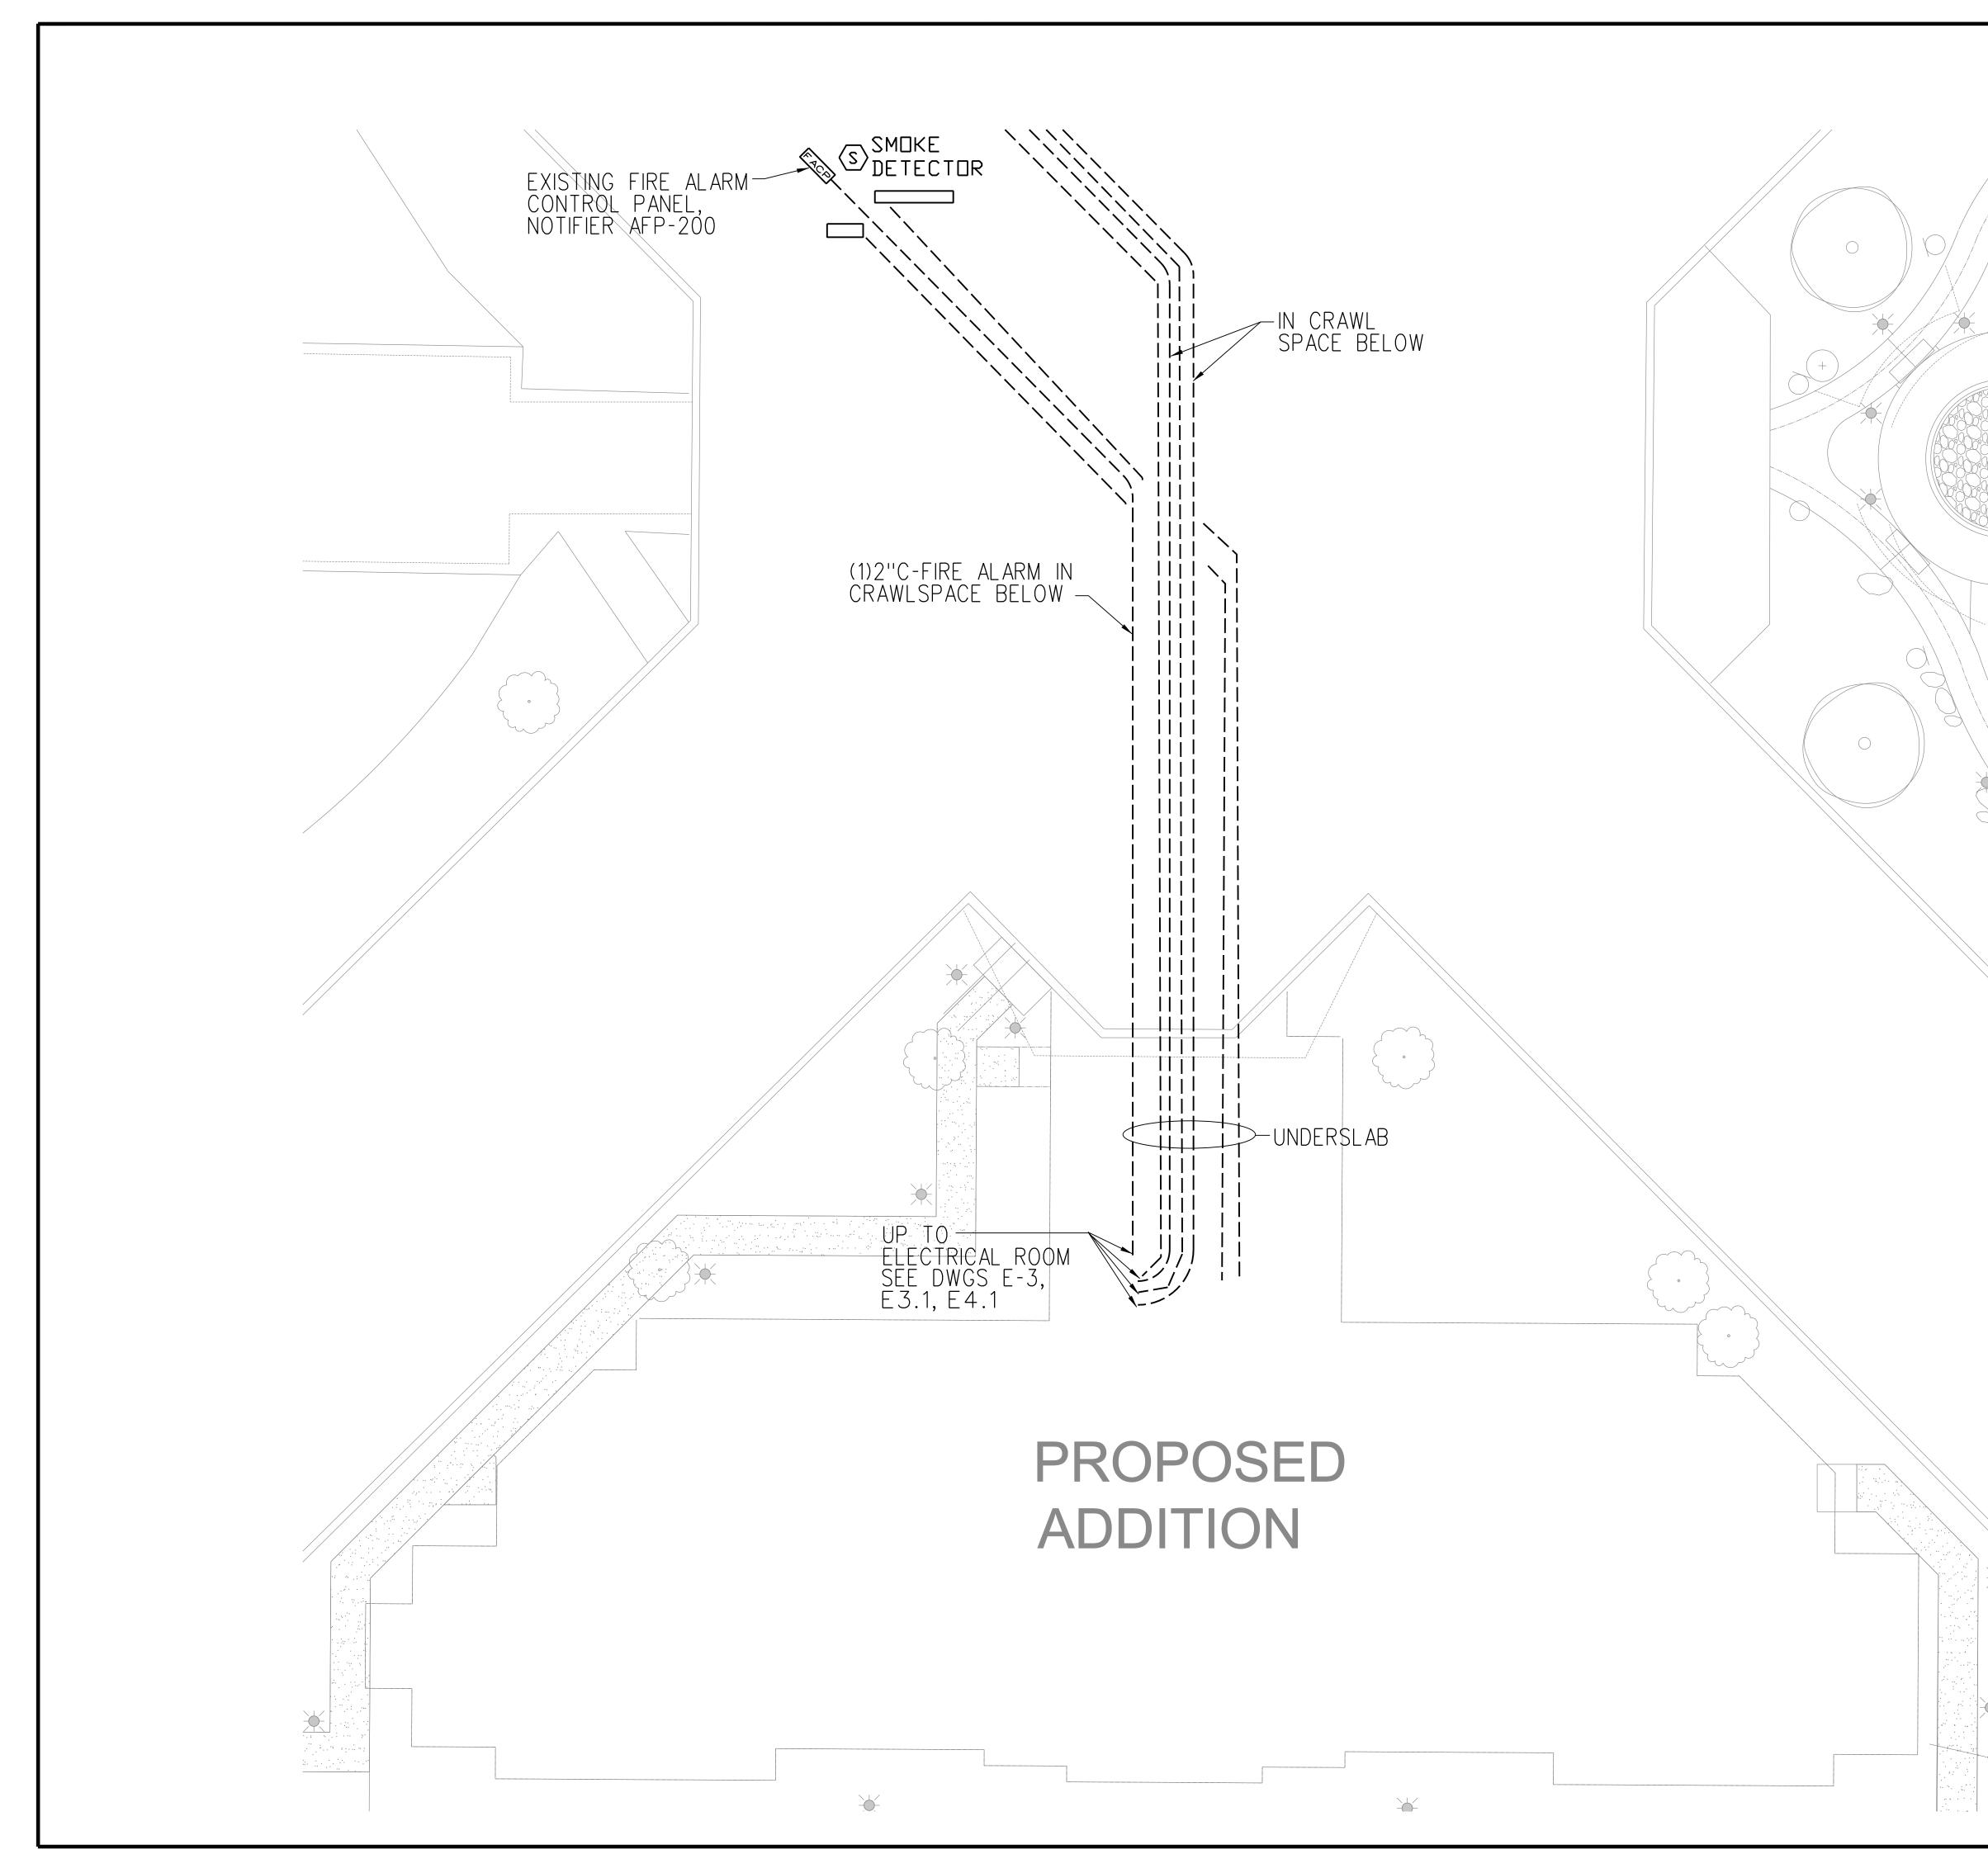

|   | COPYRIGHT 2012<br>REUSE OR REPRODUCTION OF THE CONTENTS OF<br>THIS DOCUMENT IS NOT PERMITTED WITHOUT<br>WRITTEN PERMISSION OF FORESIDE ARCHITECTS |
|---|---------------------------------------------------------------------------------------------------------------------------------------------------|
|   | GENERAL NOTES:                                                                                                                                    |
|   |                                                                                                                                                   |
|   |                                                                                                                                                   |
|   |                                                                                                                                                   |
|   |                                                                                                                                                   |
|   |                                                                                                                                                   |
|   |                                                                                                                                                   |
|   |                                                                                                                                                   |
|   |                                                                                                                                                   |
|   |                                                                                                                                                   |
|   |                                                                                                                                                   |
|   |                                                                                                                                                   |
|   |                                                                                                                                                   |
|   | DEVICIONS                                                                                                                                         |
|   | REVISIONS:<br>1. Construction Set January 2, 2013.                                                                                                |
|   | 1. Waterline Revisions April 11, 2013.                                                                                                            |
|   |                                                                                                                                                   |
|   | BENNETT<br>BENNETT<br>ENGINEERING<br>MECHANICAL • ELECTRICAL                                                                                      |
|   | (207) 865-9475                                                                                                                                    |
|   | FORESIDE<br>ARCHITECTS<br>LLC<br>5 Fundy Road<br>Phone: 207-781-3344                                                                              |
|   | Falmouth, Maine 04105 Fax: 207-699-5564<br>Online @ foresidearchitects.com                                                                        |
|   | Project Status:<br><b>Bid Set</b>                                                                                                                 |
|   | Project Number:<br>SR0712                                                                                                                         |
|   | Project Title:                                                                                                                                    |
|   | Seaside Rehab & Healthcare Center<br>850 Baxter Blvd<br>Portland, ME                                                                              |
| Ť | Drawing Name:                                                                                                                                     |
|   | FIRE ALARM PERMIT SUBMISSION                                                                                                                      |
|   | Scale: SHEET<br>1"=10'-0"                                                                                                                         |
|   | Date: FA-1                                                                                                                                        |