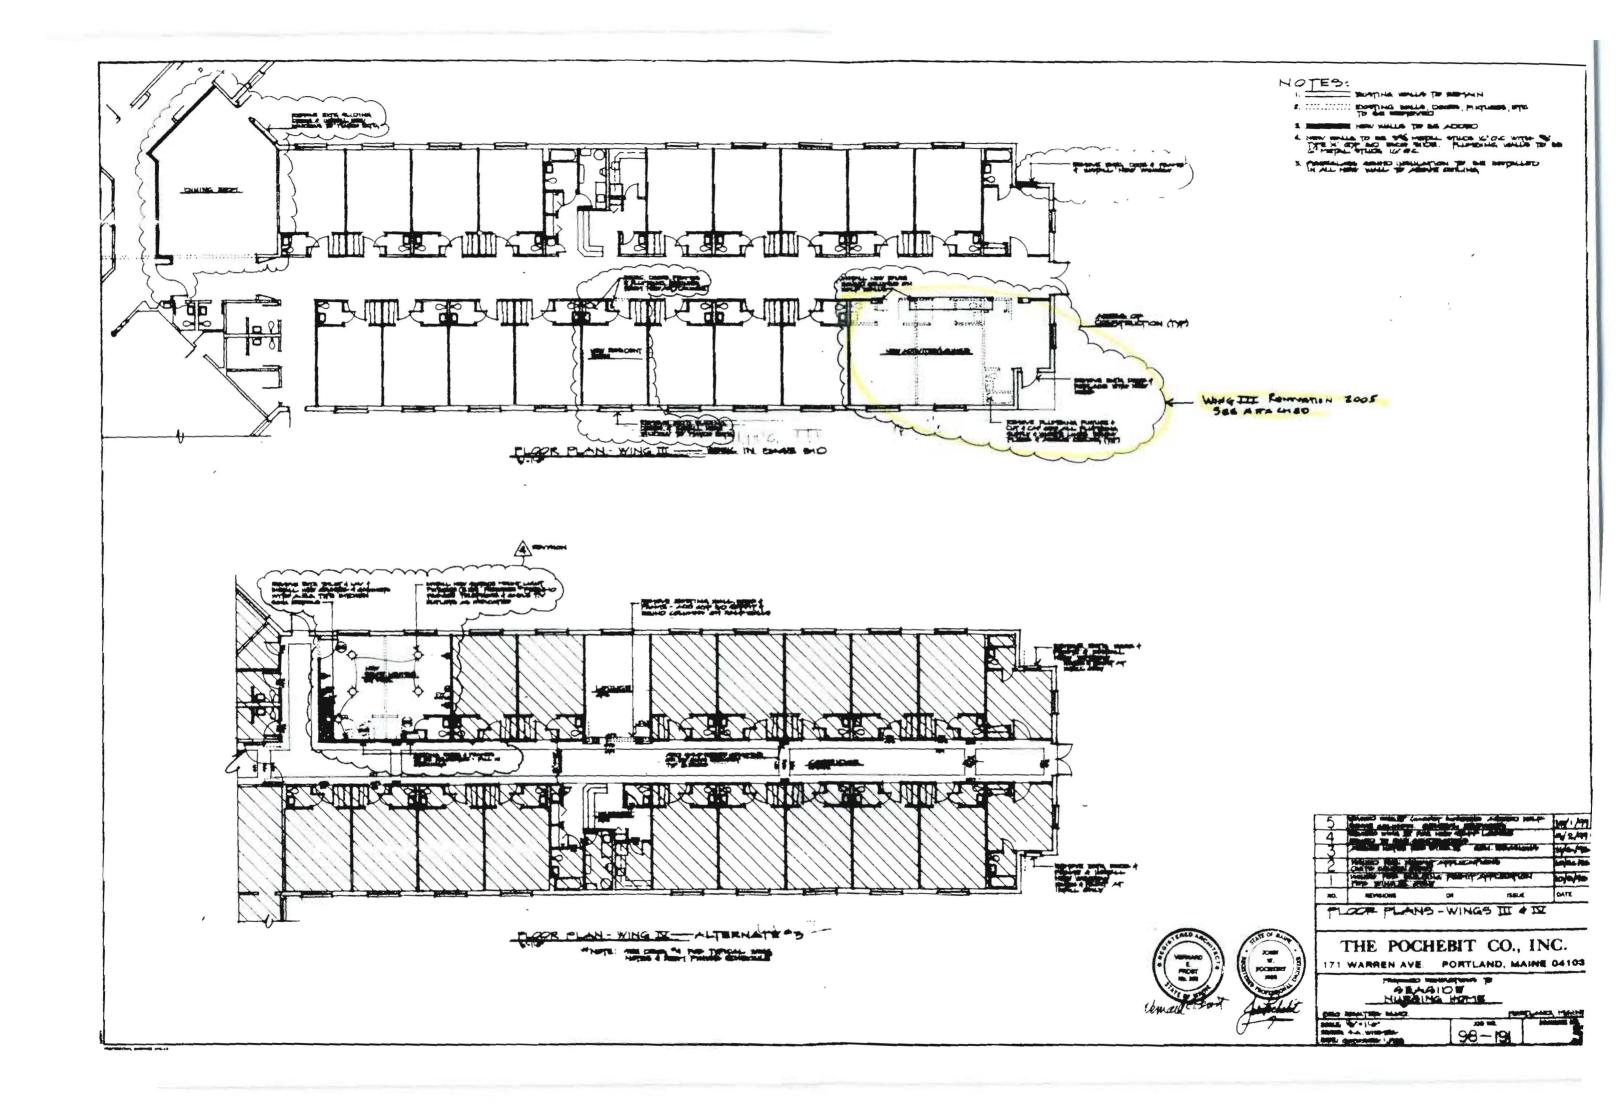

#### CITY OF PORTLAND DEPT. OF BUILDING INSPECTION CITY OF PORTLAND, ME Please Read NOITS Application And Notes, If Any, Hermit Number: 050205 PERMIT Attached Seaside Healthcare Llc/The 1 nebit Cd This is to certify that RECEIVED Tenant Fit-up - Renovations ursing r has permission to 166 A010001 AT 850 Baxter Blvd

| Location of Construction: |              | Owner Name:               |                     | Owner Address:         |              | Phone:      |            |
|---------------------------|--------------|---------------------------|---------------------|------------------------|--------------|-------------|------------|
| 850 Baxter Blvd           |              | Seaside Healthcare Llc    |                     | 222 St John St         |              |             |            |
| Business Name:            |              | Contractor Name:          |                     | Contractor Address:    |              | Phone       |            |
|                           |              | The Pochebit Co, Inc.     |                     | 171 Warren Ave. Portla | and          | 2077973369  | )          |
| Lessee/Buyer's Name       |              | Phone:                    |                     | Permit Type:           |              |             | Zone:      |
|                           |              |                           |                     | Alterations - Commerc  | cial         |             |            |
| Dept: Zoning              | Status:      | Approved                  | Reviewer:           | Marge Schmuckal        | Approval Dat | te: 03/0    | 3/2005     |
| Note:                     |              |                           |                     |                        |              | Ok to Issue | : <b>~</b> |
|                           |              |                           |                     |                        |              |             |            |
| Dept: Building            | Status:      | Approved                  | Reviewer:           | Mike Nugent            | Approval Dat | te: 03/0    | 8/3005     |
| Note:                     |              |                           |                     |                        |              | Ok to Issue | : <b>V</b> |
| <b>Dept:</b> Fire         | Status:      | Approved with Conditions  | s <b>Reviewer</b> : | Lt. MacDougal          | Approval Dat | te: 03/0    | 08/2005    |
| Note:                     |              |                           |                     |                        |              | Ok to Issue | : <b>v</b> |
| 1) the fire alarm system  | shall be ma  | intained to NFPA 72 stand | lards               |                        |              |             |            |
| 2) the sprinkler system s | shall be mai | ntained to NFPA 13 stand  | ards                |                        |              |             |            |
| 3) means of egress shall  | l be maintai | ned during construction   |                     |                        |              |             |            |