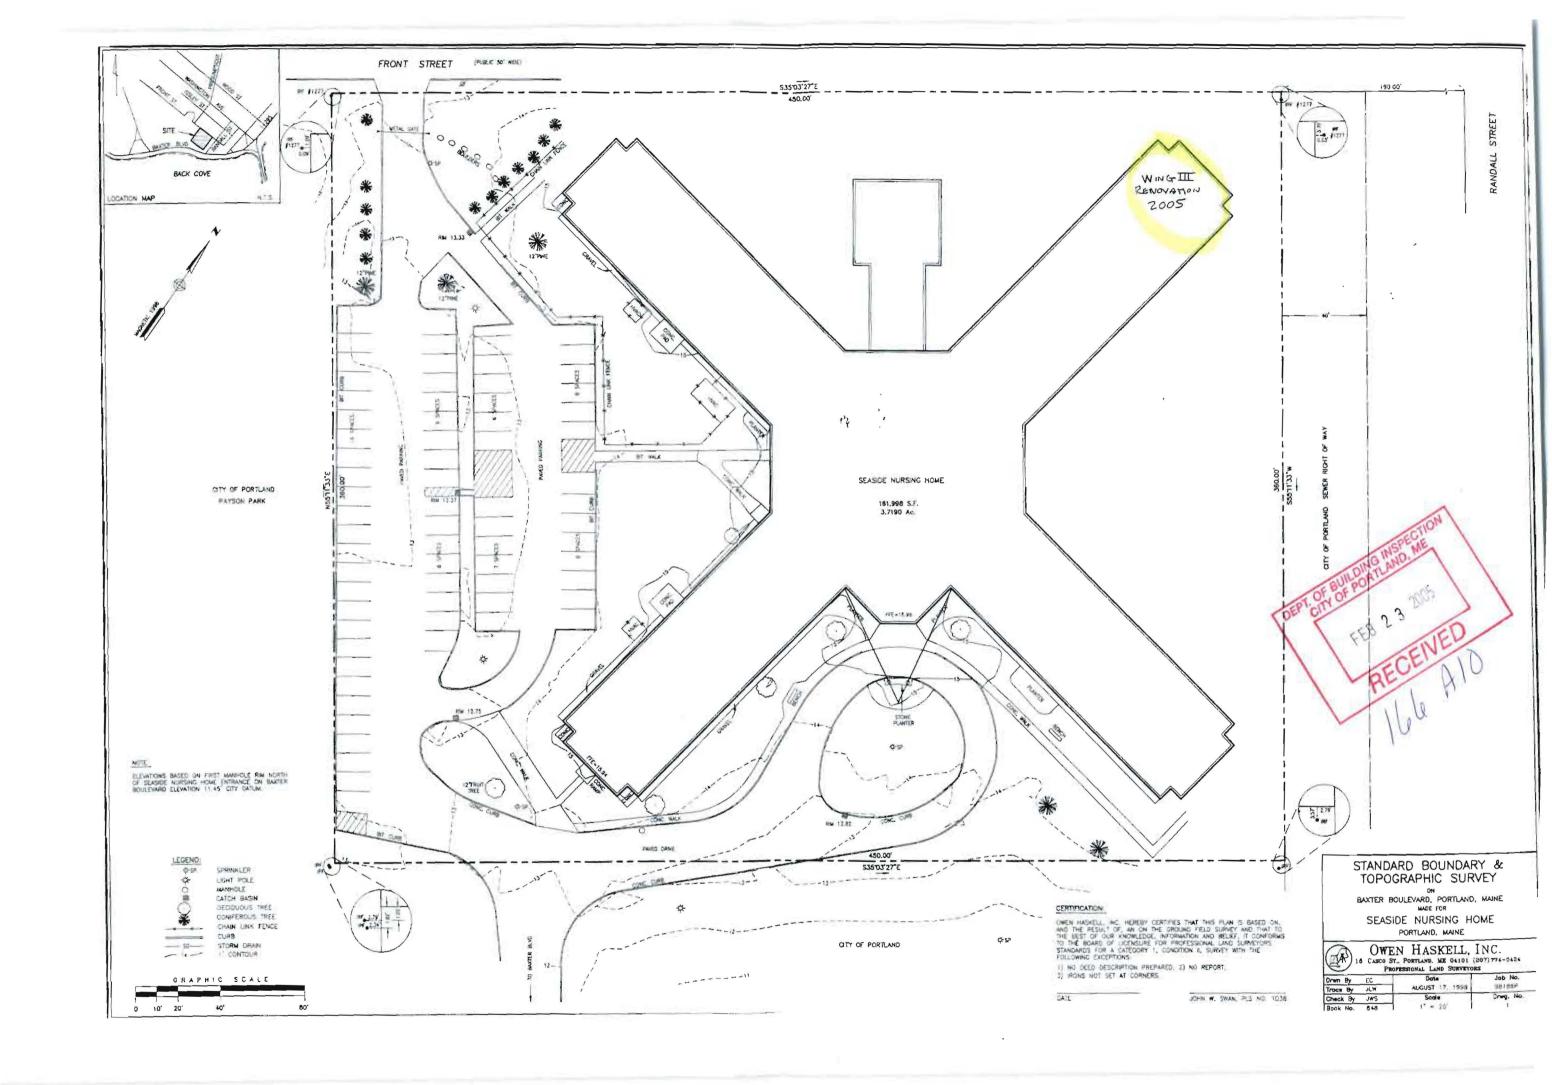

#### CITY OF PORTLAND DEPT. OF BUILDING INSPECTION CITY OF PORTLAND, ME Please Read NOITS Application And Notes, If Any, Hermit Number: 050205 PERMIT Attached Seaside Healthcare Llc/The 1 nebit Cd This is to certify that RECEIVED Tenant Fit-up - Renovations ursing r has permission to 166 A010001 AT 850 Baxter Blvd

| Location of Construction: |              | Owner Name:               |                     | Owner Address:         |              | Phone:      |            |
|---------------------------|--------------|---------------------------|---------------------|------------------------|--------------|-------------|------------|
| 850 Baxter Blvd           |              | Seaside Healthcare Llc    |                     | 222 St John St         |              |             |            |
| Business Name:            |              | Contractor Name:          |                     | Contractor Address:    |              | Phone       |            |
|                           |              | The Pochebit Co, Inc.     |                     | 171 Warren Ave. Portla | and          | 2077973369  | )          |
| Lessee/Buyer's Name       |              | Phone:                    |                     | Permit Type:           |              |             | Zone:      |
|                           |              |                           |                     | Alterations - Commerc  | cial         |             |            |
| Dept: Zoning              | Status:      | Approved                  | Reviewer:           | Marge Schmuckal        | Approval Dat | te: 03/0    | 3/2005     |
| Note:                     |              |                           |                     |                        |              | Ok to Issue | : <b>~</b> |
|                           |              |                           |                     |                        |              |             |            |
| Dept: Building            | Status:      | Approved                  | Reviewer:           | Mike Nugent            | Approval Dat | te: 03/0    | 8/3005     |
| Note:                     |              |                           |                     |                        |              | Ok to Issue | : <b>V</b> |
| <b>Dept:</b> Fire         | Status:      | Approved with Conditions  | s <b>Reviewer</b> : | Lt. MacDougal          | Approval Dat | te: 03/0    | 08/2005    |
| Note:                     |              |                           |                     |                        |              | Ok to Issue | : <b>v</b> |
| 1) the fire alarm system  | shall be ma  | intained to NFPA 72 stand | lards               |                        |              |             |            |
| 2) the sprinkler system s | shall be mai | ntained to NFPA 13 stand  | ards                |                        |              |             |            |
| 3) means of egress shall  | l be maintai | ned during construction   |                     |                        |              |             |            |