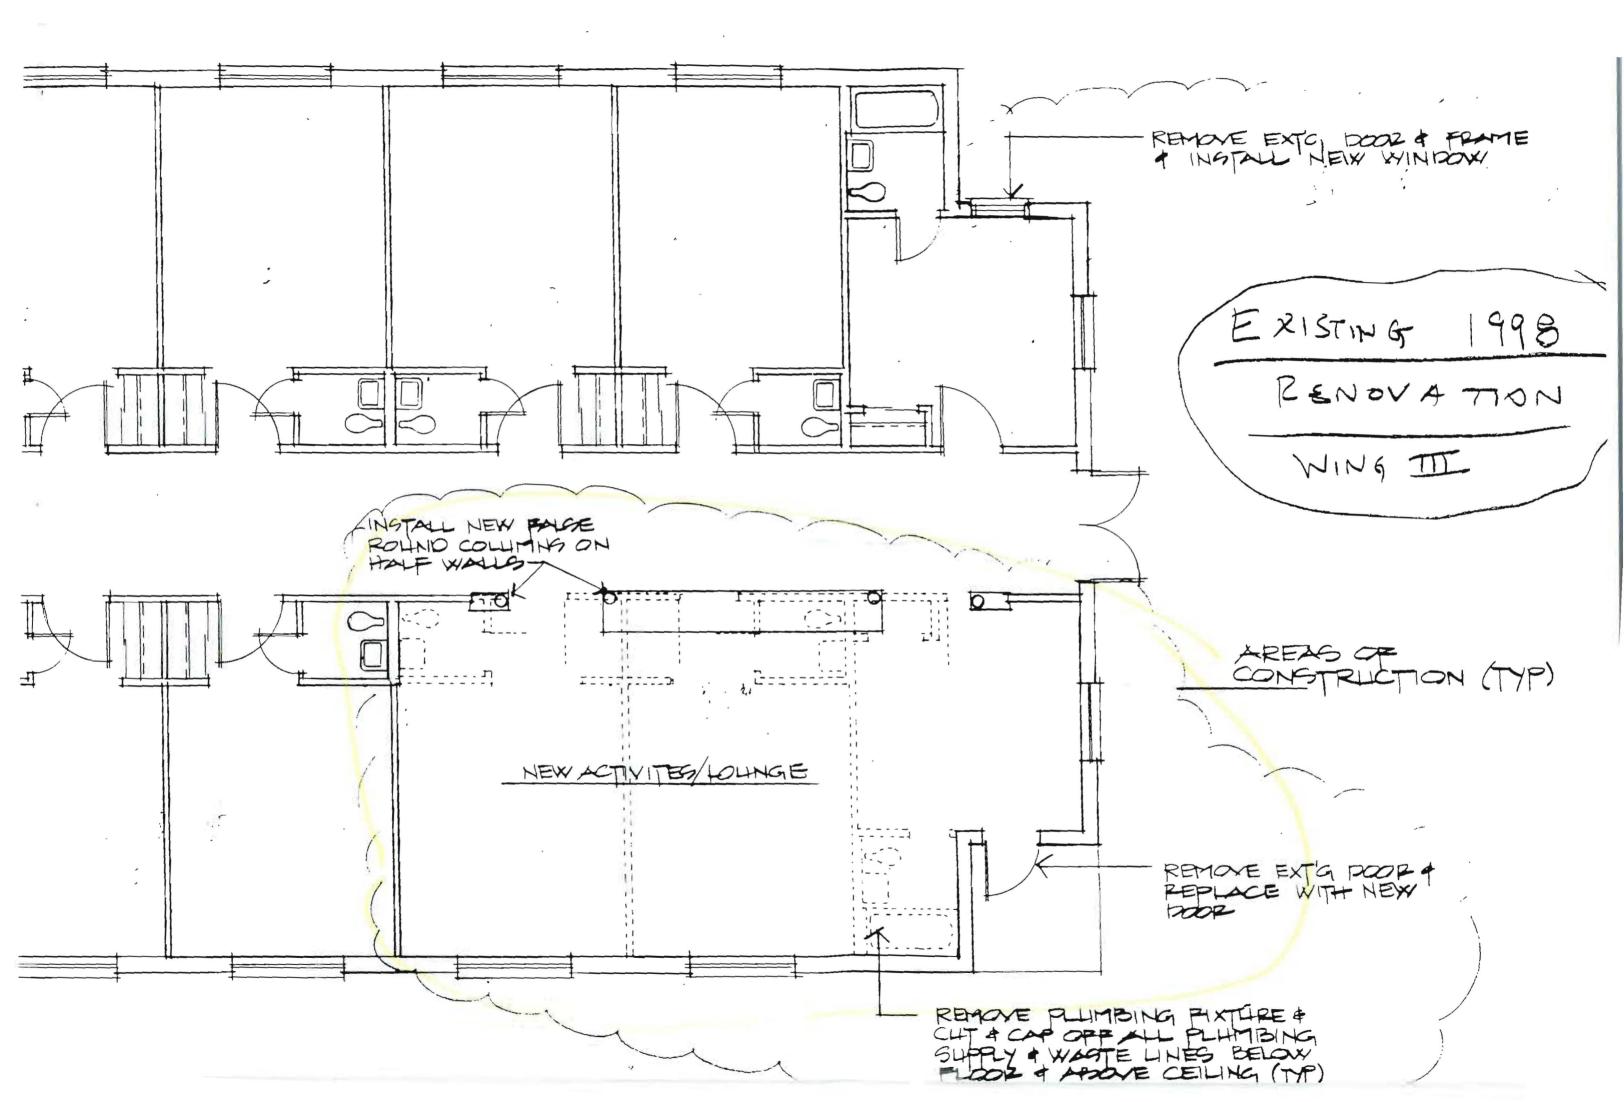

#### CITY OF PORTLAND DEPT. OF BUILDING INSPECTION CITY OF PORTLAND, ME Please Read NOITS Application And Notes, If Any, Hermit Number: 050205 PERMIT Attached Seaside Healthcare Llc/The 1 nebit Cd This is to certify that RECEIVED Tenant Fit-up - Renovations ursing r has permission to 166 A010001 AT 850 Baxter Blvd

| Location of Construction: |              | Owner Name:               |                     | Owner Address:         |              | Phone:      |            |
|---------------------------|--------------|---------------------------|---------------------|------------------------|--------------|-------------|------------|
| 850 Baxter Blvd           |              | Seaside Healthcare Llc    |                     | 222 St John St         |              |             |            |
| Business Name:            |              | Contractor Name:          |                     | Contractor Address:    |              | Phone       |            |
|                           |              | The Pochebit Co, Inc.     |                     | 171 Warren Ave. Portla | and          | 2077973369  | )          |
| Lessee/Buyer's Name       |              | Phone:                    |                     | Permit Type:           |              |             | Zone:      |
|                           |              |                           |                     | Alterations - Commerc  | cial         |             |            |
| Dept: Zoning              | Status:      | Approved                  | Reviewer:           | Marge Schmuckal        | Approval Dat | te: 03/0    | 3/2005     |
| Note:                     |              |                           |                     |                        |              | Ok to Issue | : <b>~</b> |
|                           |              |                           |                     |                        |              |             |            |
| Dept: Building            | Status:      | Approved                  | Reviewer:           | Mike Nugent            | Approval Dat | te: 03/0    | 8/3005     |
| Note:                     |              |                           |                     |                        |              | Ok to Issue | : <b>V</b> |
| <b>Dept:</b> Fire         | Status:      | Approved with Conditions  | s <b>Reviewer</b> : | Lt. MacDougal          | Approval Dat | te: 03/0    | 08/2005    |
| Note:                     |              |                           |                     |                        |              | Ok to Issue | : <b>v</b> |
| 1) the fire alarm system  | shall be ma  | intained to NFPA 72 stand | lards               |                        |              |             |            |
| 2) the sprinkler system s | shall be mai | ntained to NFPA 13 stand  | ards                |                        |              |             |            |
| 3) means of egress shall  | l be maintai | ned during construction   |                     |                        |              |             |            |