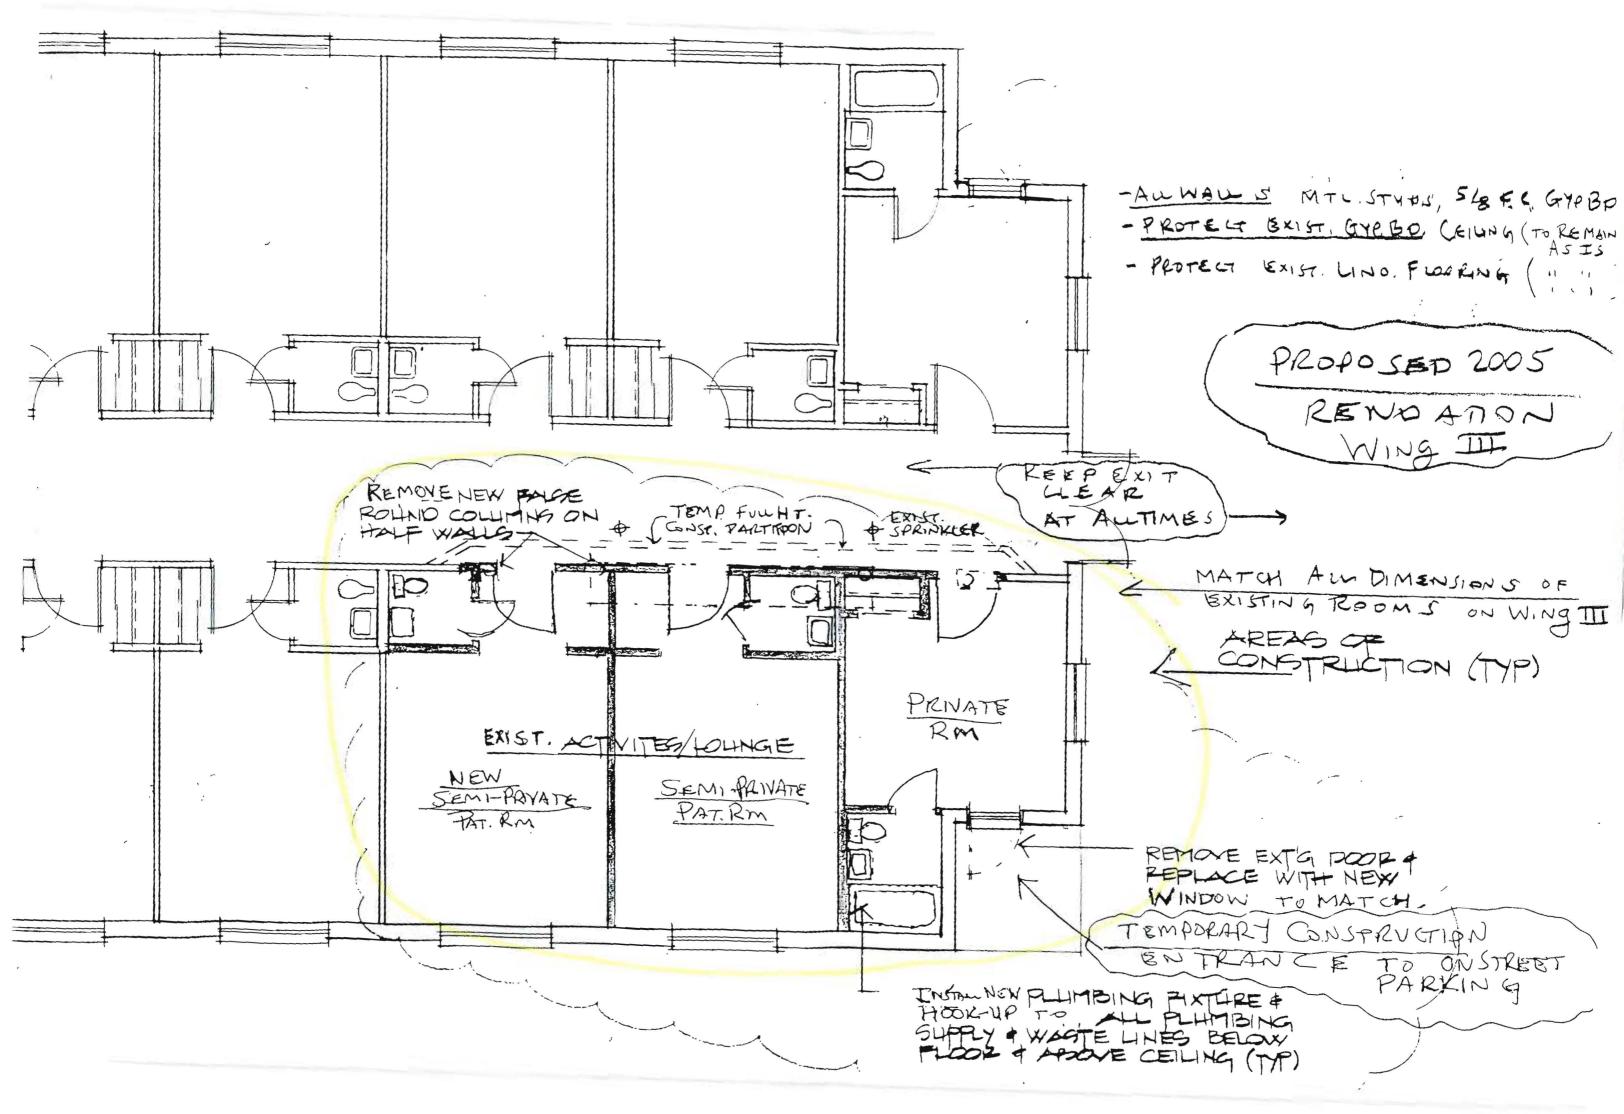

#### CITY OF PORTLAND DEPT. OF BUILDING INSPECTION CITY OF PORTLAND, ME Please Read NOITS Application And Notes, If Any, Hermit Number: 050205 PERMIT Attached Seaside Healthcare Llc/The 1 nebit Cd This is to certify that RECEIVED Tenant Fit-up - Renovations ursing r has permission to 166 A010001 AT 850 Baxter Blvd

| Location of Construction: |              | Owner Name:               |                     | Owner Address:         |              | Phone:      |            |
|---------------------------|--------------|---------------------------|---------------------|------------------------|--------------|-------------|------------|
| 850 Baxter Blvd           |              | Seaside Healthcare Llc    |                     | 222 St John St         |              |             |            |
| Business Name:            |              | Contractor Name:          |                     | Contractor Address:    |              | Phone       |            |
|                           |              | The Pochebit Co, Inc.     |                     | 171 Warren Ave. Portla | and          | 2077973369  | )          |
| Lessee/Buyer's Name       |              | Phone:                    |                     | Permit Type:           |              |             | Zone:      |
|                           |              |                           |                     | Alterations - Commerc  | cial         |             |            |
| Dept: Zoning              | Status:      | Approved                  | Reviewer:           | Marge Schmuckal        | Approval Dat | te: 03/0    | 3/2005     |
| Note:                     |              |                           |                     |                        |              | Ok to Issue | : <b>~</b> |
|                           |              |                           |                     |                        |              |             |            |
| Dept: Building            | Status:      | Approved                  | Reviewer:           | Mike Nugent            | Approval Dat | te: 03/0    | 8/3005     |
| Note:                     |              |                           |                     |                        |              | Ok to Issue | : <b>V</b> |
| <b>Dept:</b> Fire         | Status:      | Approved with Conditions  | s <b>Reviewer</b> : | Lt. MacDougal          | Approval Dat | te: 03/0    | 08/2005    |
| Note:                     |              |                           |                     |                        |              | Ok to Issue | : <b>v</b> |
| 1) the fire alarm system  | shall be ma  | intained to NFPA 72 stand | lards               |                        |              |             |            |
| 2) the sprinkler system s | shall be mai | ntained to NFPA 13 stand  | ards                |                        |              |             |            |
| 3) means of egress shall  | l be maintai | ned during construction   |                     |                        |              |             |            |