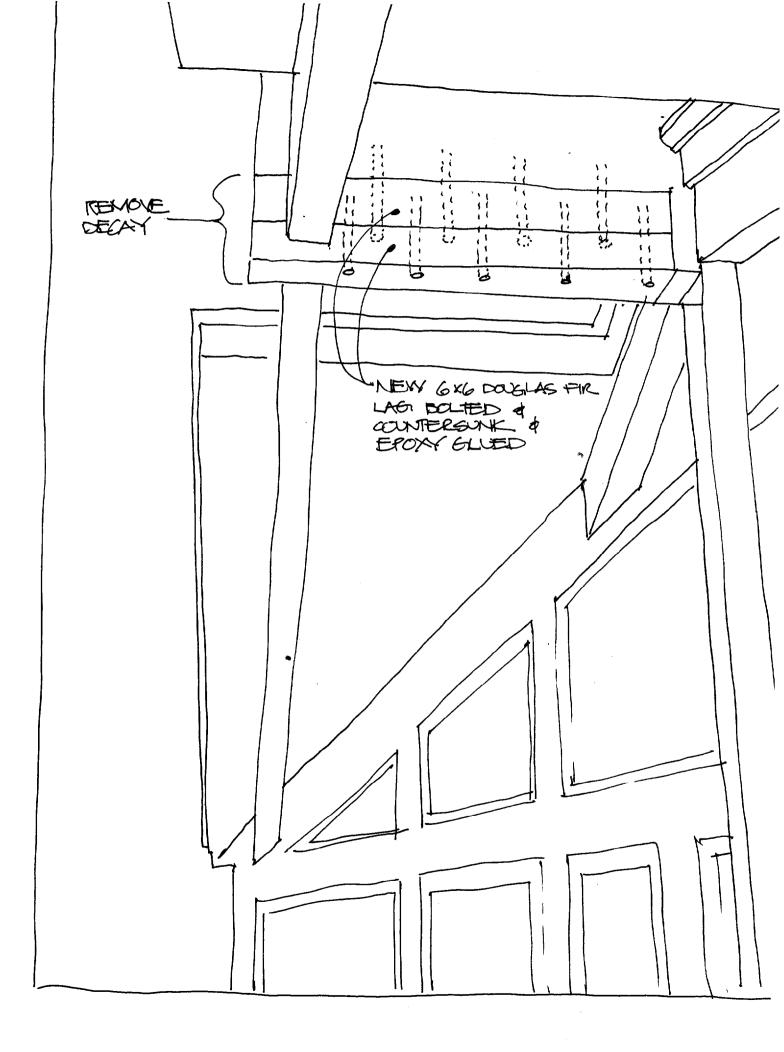

|
|                                |                                     |                              |                    |
|                                |                                     |                              |                    |
|                                |                                     |                              |                    |
|                                |                                     |                              |                    |
|                                |                                     |                              |                    |
|                                |                                     |                              |                    |







# RAFTER SPLICE









### CITY OF PORTLAND, MAINE

**Department of Building Inspections** 

| Last. 12 2002                                              |
|------------------------------------------------------------|
| Received from Back Martin                                  |
| Location of Work 10 3 Brownside Rd                         |
| Cost of Construction \$  Permit Fee \$ 40.00               |
| Building (IL) Plumbing (I5) Electrical (I2) Site Plan (U2) |
| Other                                                      |
| CBL: 165 A003                                              |
| Check #: 317 Total Collected \$ 4200                       |

## THIS IS NOT A PERMIT

No work is to be started until PERMIT CARD is actually posted upon the premises. Acceptance of fee is no guarantee that permit will b