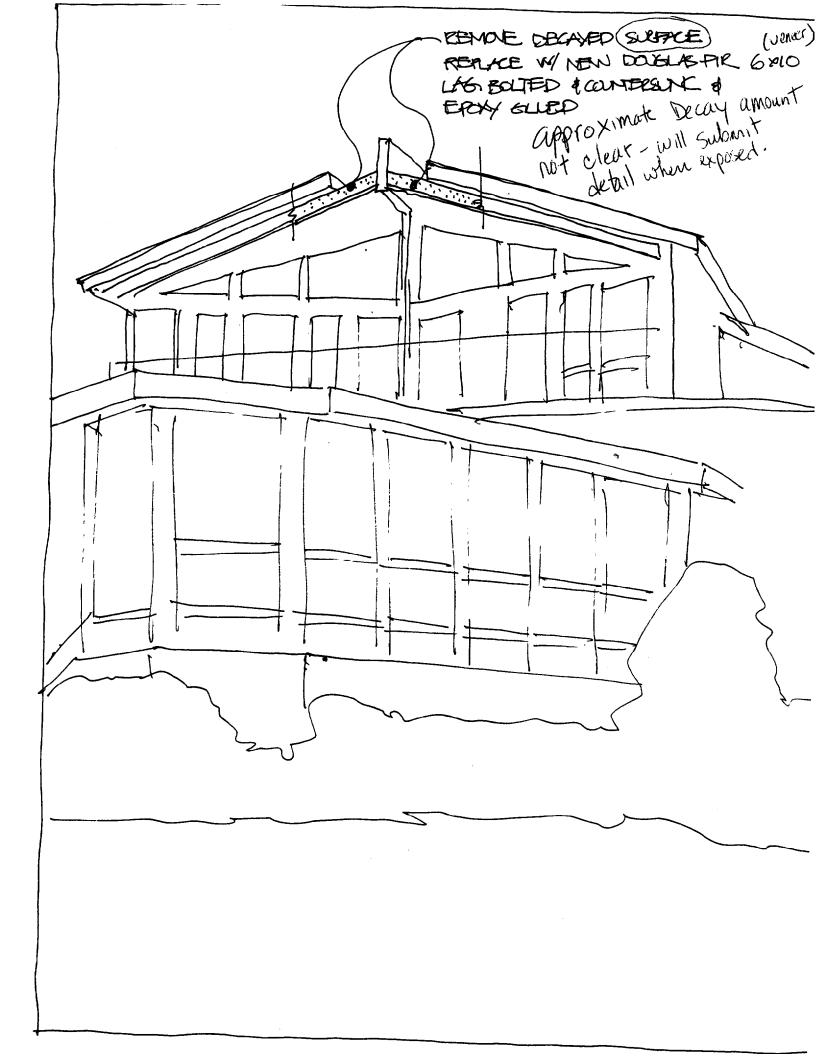

|                    |
|                                |                                     |                              |                    |
|                                |                                     |                              |                    |
|                                |                                     |                              |                    |
|                                |                                     |                              |                    |
|                                |                                     |                              |                    |
|                                |                                     |                              |                    |







# RAFTER SPLICE









### CITY OF PORTLAND, MAINE

**Department of Building Inspections** 

| Last. 12 2002                                              |
|------------------------------------------------------------|
| Received from Back Martin                                  |
| Location of Work 10 3 Brownside Rd                         |
| Cost of Construction \$  Permit Fee \$ 40.00               |
| Building (IL) Plumbing (I5) Electrical (I2) Site Plan (U2) |
| Other                                                      |
| CBL: 165 A003                                              |
| Check #: 317 Total Collected \$ 4200                       |

## THIS IS NOT A PERMIT

No work is to be started until PERMIT CARD is actually posted upon the premises. Acceptance of fee is no guarantee that permit will