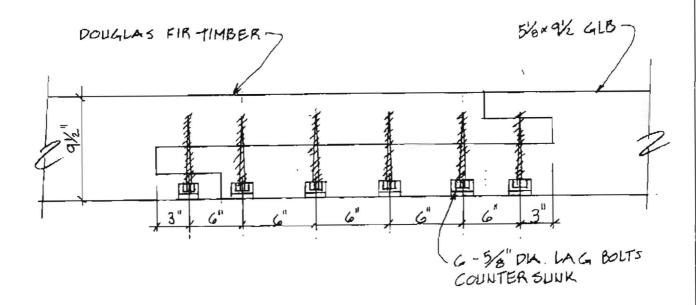

| oplication ID Number:          | 2-1037                              | Delete-                      | Sove Co            |
|--------------------------------|-------------------------------------|------------------------------|--------------------|
| partment: Bullding             | Status: Approved with               | Conditions Reviewer          | Jeanine Bourke     |
| mments:                        |                                     | Approval Date                | 09/25/2002         |
|                                |                                     |                              |                    |
|                                |                                     | Given On Dale                | 09/20/2002         |
| ✓ OK to Issue Permit           | Name Jeanine Bourke                 | Date: 09/25/2002             | Date 2             |
| Conditions Section:            | Add New<br>Geneliten From           | Add New Condition            | Delete Condition 4 |
| Per conversation with John Lit | bby, It is understood that a detail | edicircwing with a sinuciure | l approval be      |
|                                | more extensive and requires spl     | cing with a lop joint.       |                    |
|                                |                                     |                              |                    |
|                                |                                     |                              |                    |
|                                |                                     |                              |                    |
|                                |                                     |                              |                    |
|                                |                                     |                              |                    |
|                                |                                     |                              |                    |

# RAFTER SPLICE