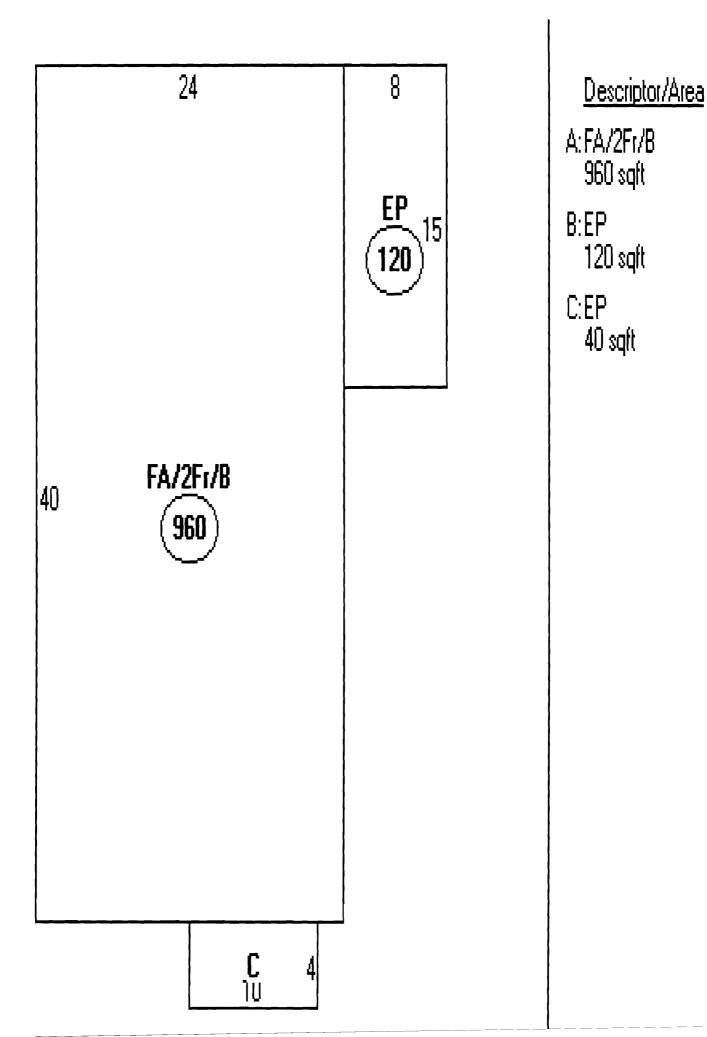

Street Front WHING Hory 31 FT Deck 56 Ft R-3 Zme lotis 12,500# Front: N/A REAT! Z5'min- 49'given Side: 8'min - 31'2.56'given