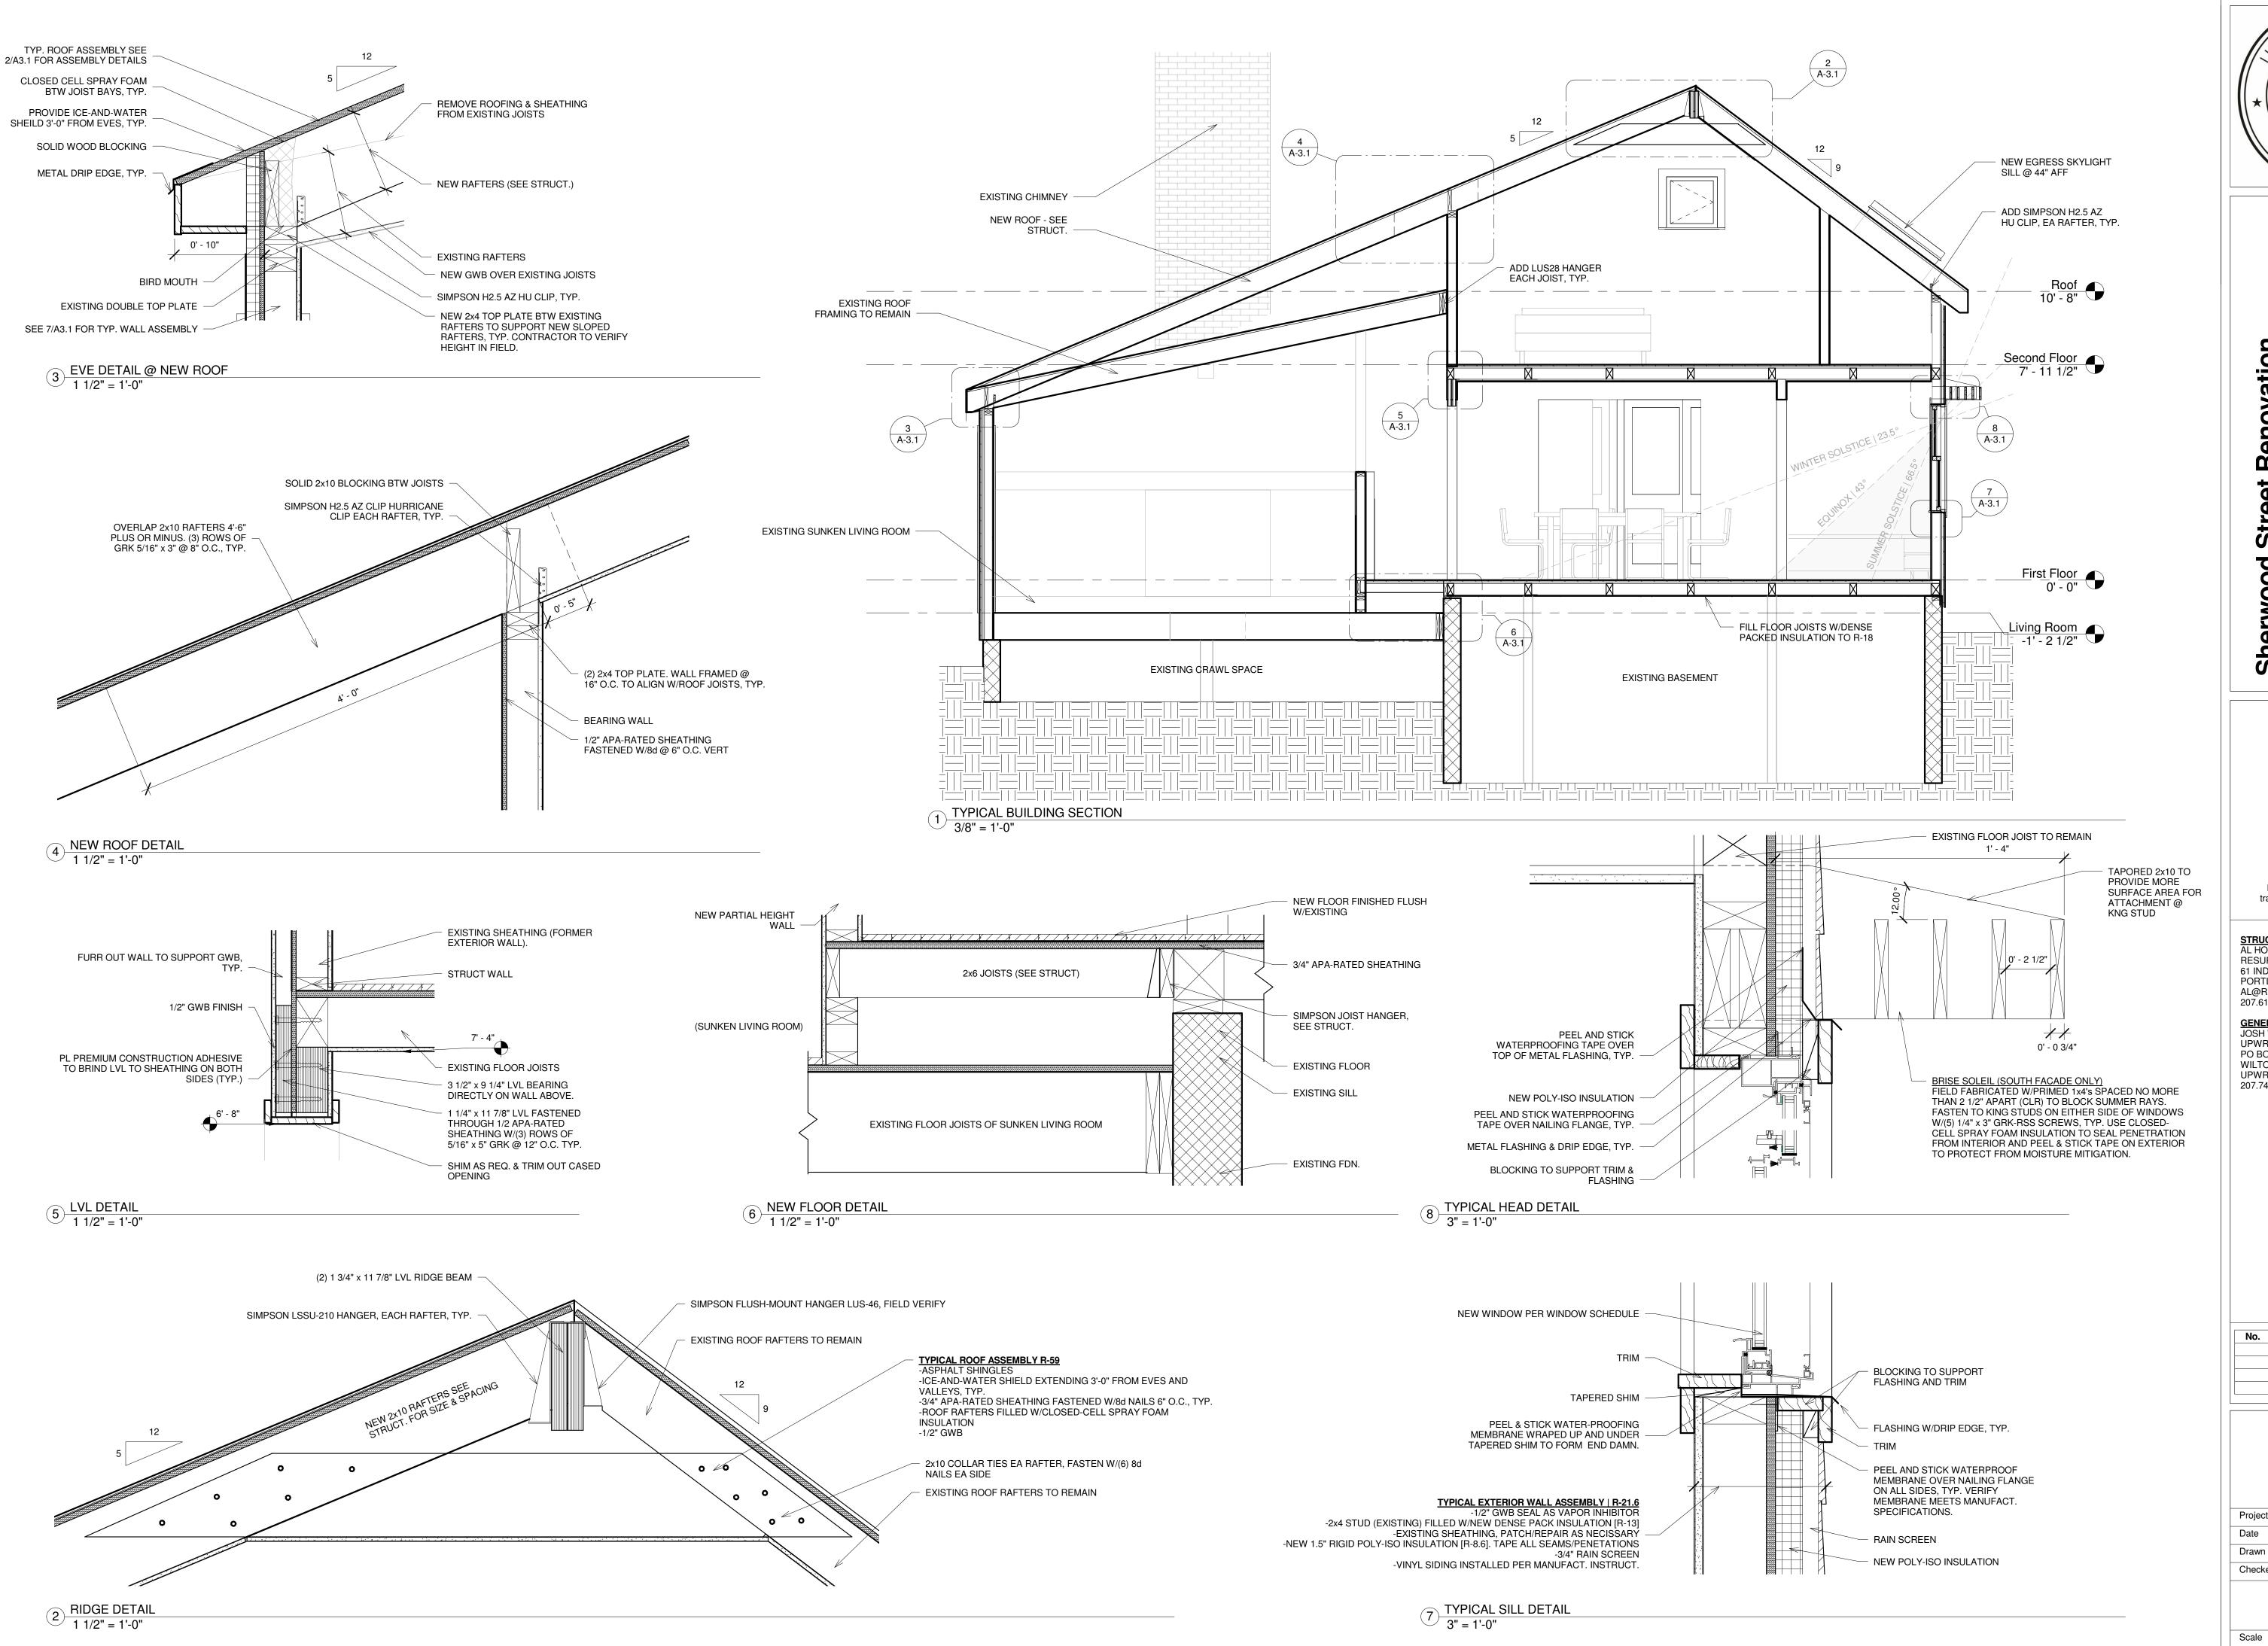

Sherwood Street Renovation RENOVATION
325 SHERWOOD STREET

PORTLAND, ME 04102
TRACIE REED, ARCHITECT
NCARB, AIA, LEED AP BD+C
traciereed@dextrouscreative.com
207.409.0459 (cell)

STRUCTURAL ENGINEER
AL HODSON
RESURGENCE ENGINEERING

AL HODSON
RESURGENCE ENGINEERING
61 INDIA STREET, SUITE 7
PORTLAND, ME 04101
AL@RESURGENCEENGINEERING.COM
207.615.9985 (CELL)

GENERAL CONTRACTOR
JOSH WOJCIK
UPWRIGHT FRAMEWORKS
PO BOX 83
WILTON, ME 04294
UPWRIGHTFRAMEWORKS@GMAIL.COM
207.749.9656 (CELL)

No. Description Date

SECTION

Project number 15-12

Date 05.28.15

Drawn by TJR

Checked by TJR

A-3.1

As indicated