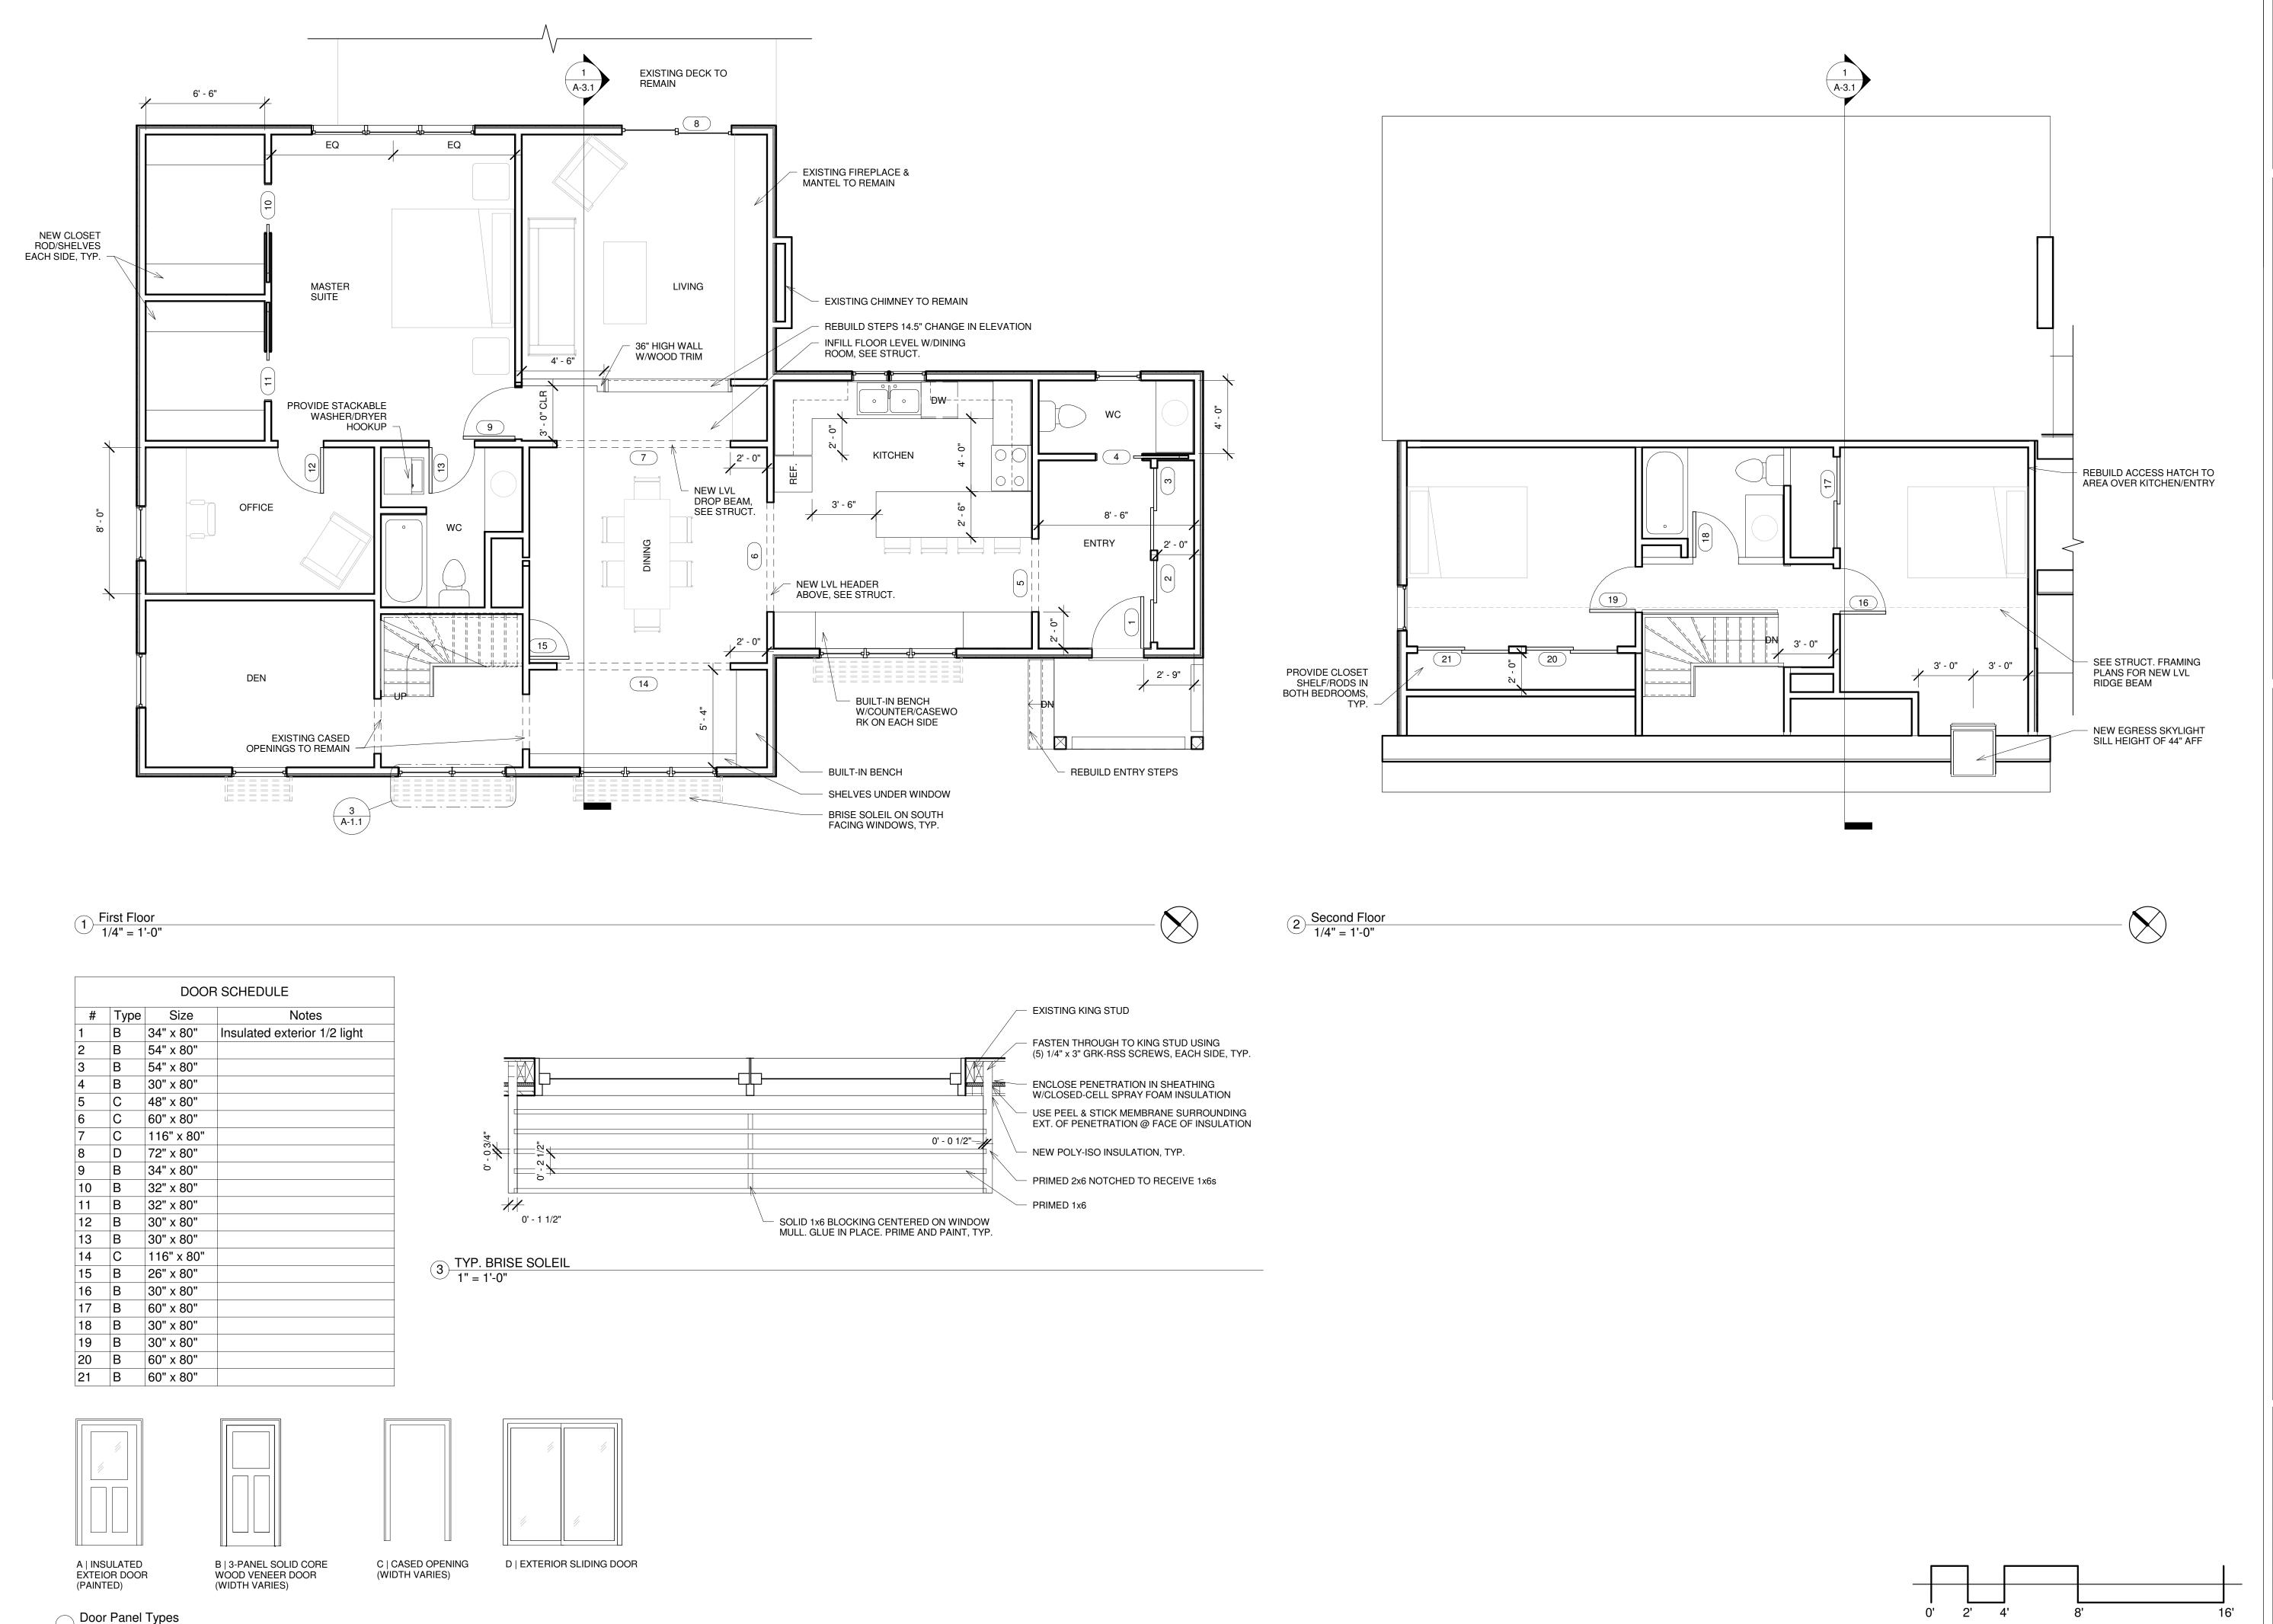

1/4" = 1'-0"

TRACIE J.

RENOVATION

STRE

SHERWOOD

**DEXTROUS** CREATIVE PORTLAND, ME 04102 TRACIE REED, ARCHITECT

STRUCTURAL ENGINEER
AL HODSON

NCARB, AIA, LEED AP BD+C traciereed@dextrouscreative.com 207.409.0459 (cell)

RESURGENCE ENGINEERING
61 INDIA STREET, SUITE 7
PORTLAND, ME 04101
AL@RESURGENCEENGINEERING.COM 207.615.9985 (CELL)

GENERAL CONTRACTOR
JOSH WOJCIK
UPWRIGHT FRAMEWORKS PO BOX 83 WILTON, ME 04294 UPWRIGHTFRAMEWORKS@GMAIL.COM 207.749.9656 (CELL)

| No. | Description | Date |
|-----|-------------|------|
|     |             |      |
|     |             |      |
|     |             |      |
|     |             |      |
|     |             |      |

**PLANS** Project number Drawn by Checked by

15-12 05.28.15 TJR TJR

Scale As indicated