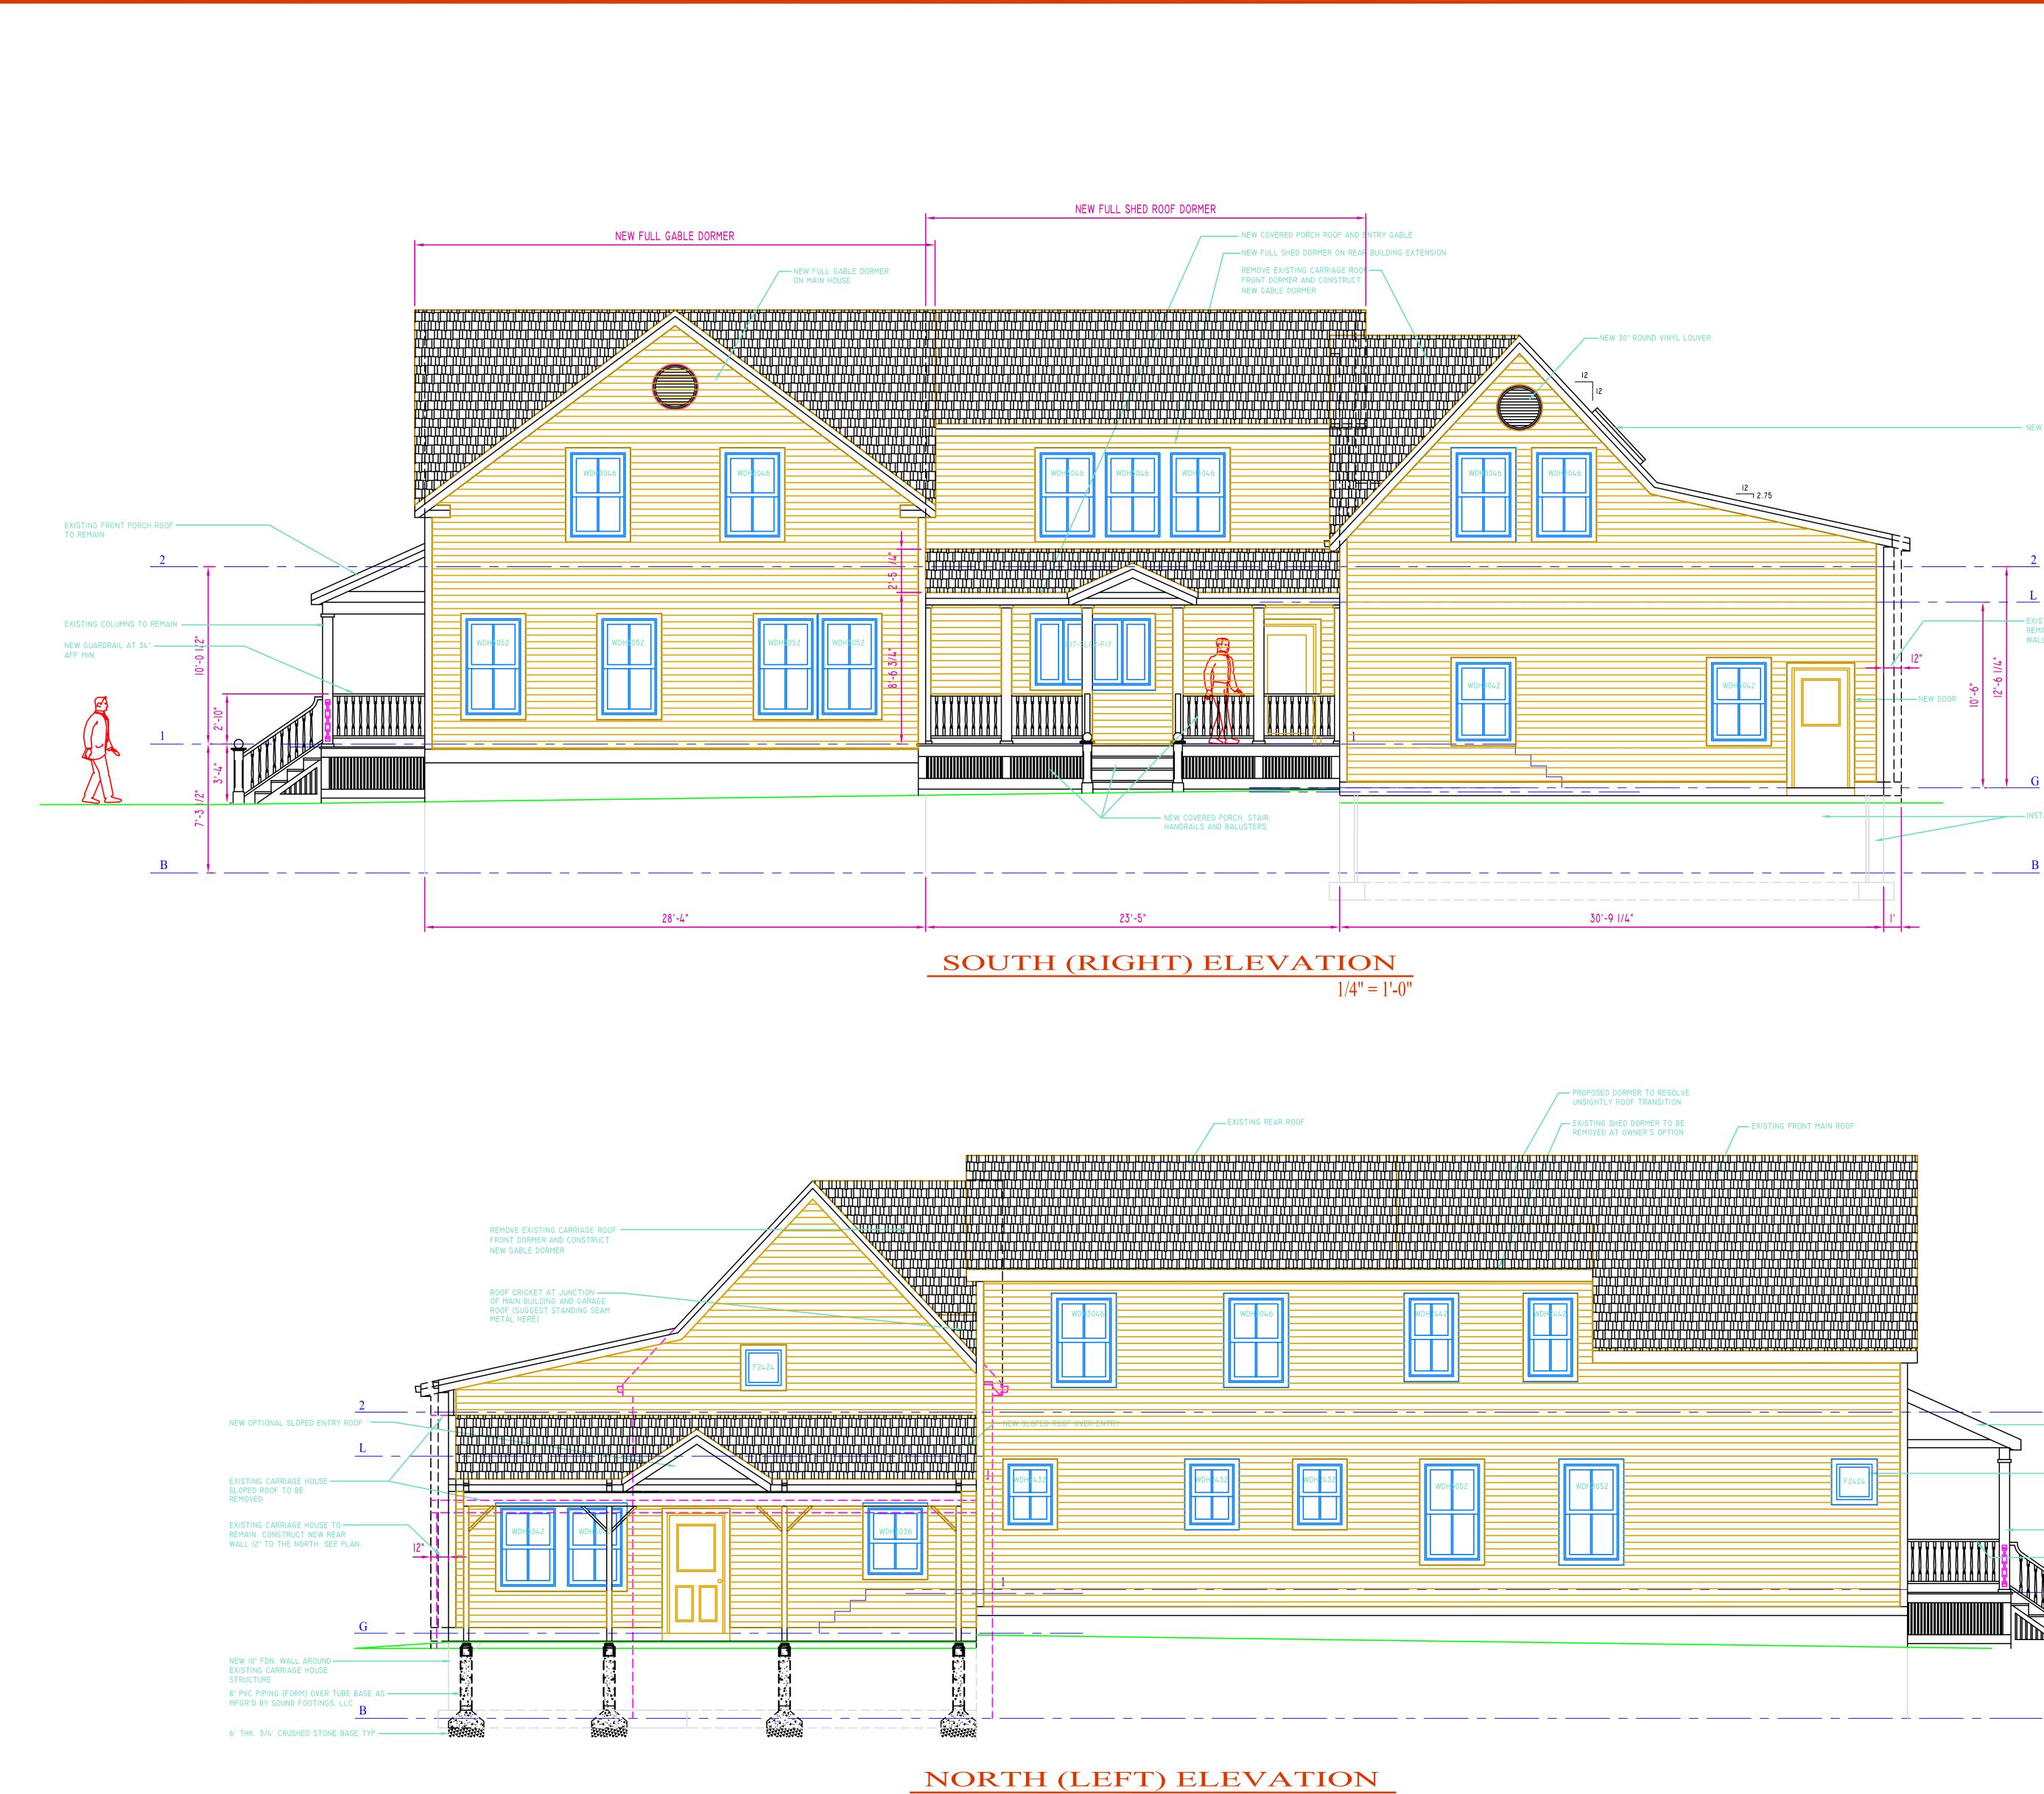

## ---- NEW OPTIONAL SKYLIGHTS STING CARRIAGE HOUSE TO REMAIN. CONSTRUCT NEW REAR WALL 12" TO THE NORTH. SEE PLAN.

\_\_\_\_\_ INSTALL NEW 10" FOUNDATION \_\_\_\_\_

- EXISTING FRONT MAIN ROOF