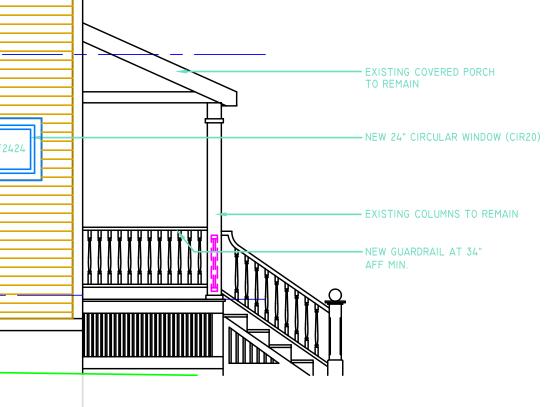

## ---- NEW OPTIONAL SKYLIGHTS STING CARRIAGE HOUSE TO REMAIN. CONSTRUCT NEW REAR WALL 12" TO THE NORTH. SEE PLAN.

\_\_\_\_\_ INSTALL NEW 10" FOUNDATION \_\_\_\_\_

- EXISTING FRONT MAIN ROOF