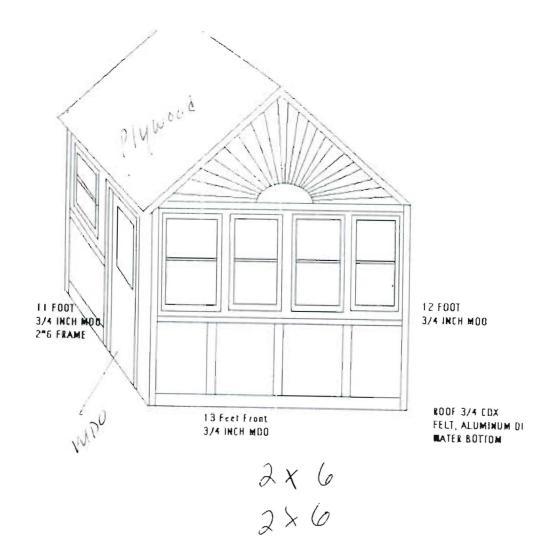

## City of Portland, Maine - Building or Use Permit Application 389 Congress Street, 04101, Tel: (207) 874-8703, FAX: 874-8716

| <del>_</del>                                          |                                         |                             |                        | <del></del>                |                                                   |          |
|-------------------------------------------------------|-----------------------------------------|-----------------------------|------------------------|----------------------------|---------------------------------------------------|----------|
| Location of Construction:                             | Owner: Florenday A                      | Atienza                     | Phone:                 | 4-0470                     | Permit No: 981222                                 | <u> </u> |
| 47 Morse St                                           |                                         | Phone:                      |                        |                            |                                                   | _        |
| Owner Address:                                        | Lessee/Buyer's Name:                    | Phone:                      | Business               | vame:                      | PERMIT ISSUED                                     |          |
| 47 Morse Street Contractor Name:                      | Address:                                | Phone:                      |                        |                            | Permit Issued:                                    | _        |
|                                                       |                                         | Phone:                      | :<br>671 <b>–</b> 3975 | <b>-</b>                   |                                                   |          |
| Ray Bastarache, Advantage Buil                        |                                         | COST OF WORK                |                        | PERMIT FEE:                | OCF 2 8 1998                                      |          |
| Past Use:                                             | Proposed Use:                           | \$ 10,000                   | i                      | \$ 130.00                  |                                                   |          |
|                                                       | }                                       |                             | I I                    | •                          | CITY OF PORTLANI                                  | 1        |
| 1-fam dwelling                                        | Same w/addition                         | FIRE DEPT.   A              |                        | INSPECTION: U-Dech         |                                                   | <u>_</u> |
|                                                       | .,                                      |                             |                        | Use Group: R3 Type: 5B     | 7                                                 |          |
|                                                       |                                         |                             | 1                      | BOCAGE/ DI                 | Zone: CBL: 163A-B-002                             |          |
| Description                                           | <u> </u>                                | Signature:                  |                        | Signature:                 | Zoning Approval                                   | _        |
| Proposed Project Description:                         |                                         | 1                           |                        | DISTRICT (P.A.D.)          | Zorining Approva                                  |          |
|                                                       |                                         |                             | Approved               |                            | Special Zone or Reviews:                          |          |
|                                                       |                                         |                             |                        | th Conditions:             | ☐ Shoreland                                       |          |
| 20' x 10' deck, addition to re                        | place existing porch                    |                             | Denied                 |                            | □ Wetland \O\7/\\\\\\\\\\\\\\\\\\\\\\\\\\\\\\\\\\ |          |
| reroof home 12' x 13'                                 |                                         |                             |                        | _                          | ☐ Flood Zone                                      |          |
|                                                       |                                         | Signature:                  |                        | Date:                      | ☐ Subdivision                                     | _        |
| Permit Taken By:                                      | Date Applied For:                       | . 1 1 1000                  |                        |                            | □ Site Plan maj □minor □mm                        | _        |
| SP                                                    |                                         | October 1, 1998             |                        |                            | Zoning Appeal                                     | _        |
| 1. This permit application does not preclude the      | Applicant(s) from meeting applicable    | State and Federal rules.    |                        |                            | □ Variance                                        |          |
| • • • •                                               | □ Miscellaneous                         |                             |                        |                            |                                                   |          |
| 2. Building permits do not include plumbing, se       | ☐ Conditional Use                       |                             |                        |                            |                                                   |          |
| 3. Building permits are void if work is not started   |                                         | issuance. False informa-    |                        |                            | ☐ Interpretation                                  |          |
| tion may invalidate a building permit and stop        | p all work                              |                             |                        |                            | ☐ Approved ☐ Denied                               |          |
|                                                       |                                         |                             | Α.                     |                            | Denied                                            |          |
|                                                       |                                         | ı                           | MIT PERMI              | TISSUED<br>VIREMENTS       | Historic Preservation                             | _        |
| Page Andrea for p/u 761-7743                          |                                         | •                           | "IH REO.               | 1.1551150                  | Not in District or Landmark                       |          |
| rage Andrea for p/u /01-//43                          |                                         |                             |                        | IRFARE                     | ☐ Does Not Require Review                         |          |
|                                                       |                                         |                             |                        | INTENTS                    | ☐ Requires Review                                 |          |
|                                                       |                                         |                             |                        | •                          | Action:                                           |          |
|                                                       |                                         |                             |                        |                            |                                                   |          |
|                                                       | CERTIFICATION                           |                             |                        |                            | □Appoved                                          |          |
| I hereby certify that I am the owner of record of the |                                         |                             |                        |                            | ☐ Approved with Conditions                        |          |
| authorized by the owner to make this application a    |                                         |                             |                        |                            | Denied                                            |          |
| if a permit for work described in the application is  | •                                       |                             |                        | the authority to enter all | Date:                                             |          |
| areas covered by such permit at any reasonable ho     | our to enforce the provisions of the co | ode(s) applicable to such p | permit                 |                            | Date.                                             |          |
|                                                       |                                         |                             |                        |                            |                                                   |          |
|                                                       | C                                       | October 2, 1998             |                        |                            |                                                   |          |
| SIGNATURE OF APPLICANT                                | ADDRESS:                                | DATE:                       |                        | PHONE:                     |                                                   |          |
|                                                       |                                         |                             |                        |                            |                                                   |          |
| RESPONSIBLE PERSON IN CHARGE OF WORL                  | V TITLE                                 |                             |                        | PHONE:                     | /                                                 |          |
| RESTONSIBLE FERSON IN CHARGE OF WORL                  | K, IIILL                                |                             | 1                      | HONE.                      | CEO DISTRICT                                      |          |
| White-Pe                                              | rmit Desk Green-Assessor's C            | anary-D.P.W. Pink-Put       | olic File Iv           | ory Card-Inspector         |                                                   |          |