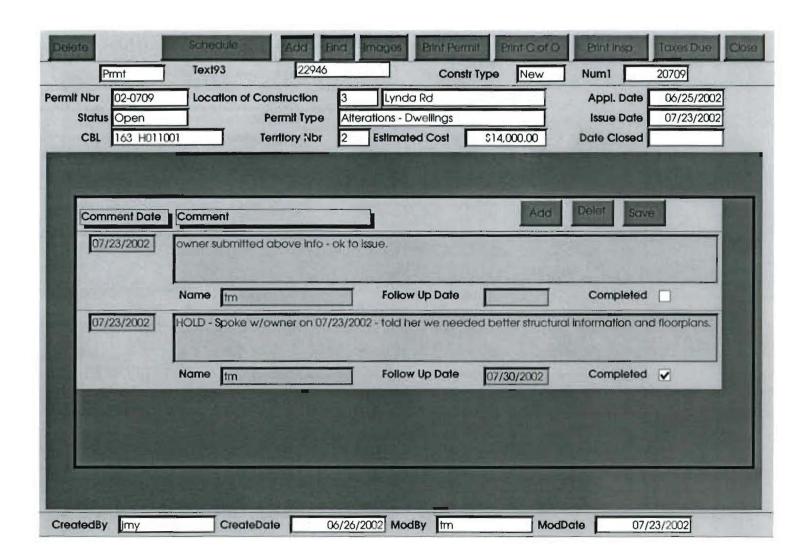

|
| BEFORE THE SPACE MAY BE OCCUPANICE              | ES MUST BE ISSUED AND PAID FOR,             |
| BEFORE THE SPACE MAY BE OCCUP                   | TED                                         |
| Smith March                                     |                                             |
| Signature of applicant/designee                 | Date /a /a                                  |
| lang tipe of                                    | 7/23/02                                     |
| Signature of Inspections Official               | Date                                        |
| CBL: 163-H-11 Building Permit #: _              | 02.0709                                     |
| Dundlik Letinit #:                              | <del></del>                                 |







This page contains a detailed description of the Parcel ID you selected. Press the **New Search** button at the bottom of the screen to submit a new query.

#### **Current Owner Information**

 Card Number
 1 of 1

 Parcel ID
 163 H011001

 Location
 3 LYNDA RD

 Land Use
 SINGLE FAMILY

Owner Address NEIDIG BRETT A & KATHLEEN M JTS

3 LYNDA RD

PORTLAND ME 04103

Book/Page 7711/39

Legal 163-H-11
LYNDA RD 1-5
FERNALD ST 11-17
7998 SF

#### Valuation Information

**Land Building Total** \$32,760 \$56,700 \$89,460

#### **Property Information**

**Total Acres** Year Built Sq. Ft. Story Height 0.184 1943 Cape Total Rooms Attic **Basement** Full Baths Haif Baths Bedrooms Full Finsh Full 6 1

#### Outbuildings

Type Quantity Year Built Size Grade Condition

Sales Information

Date Type Pri