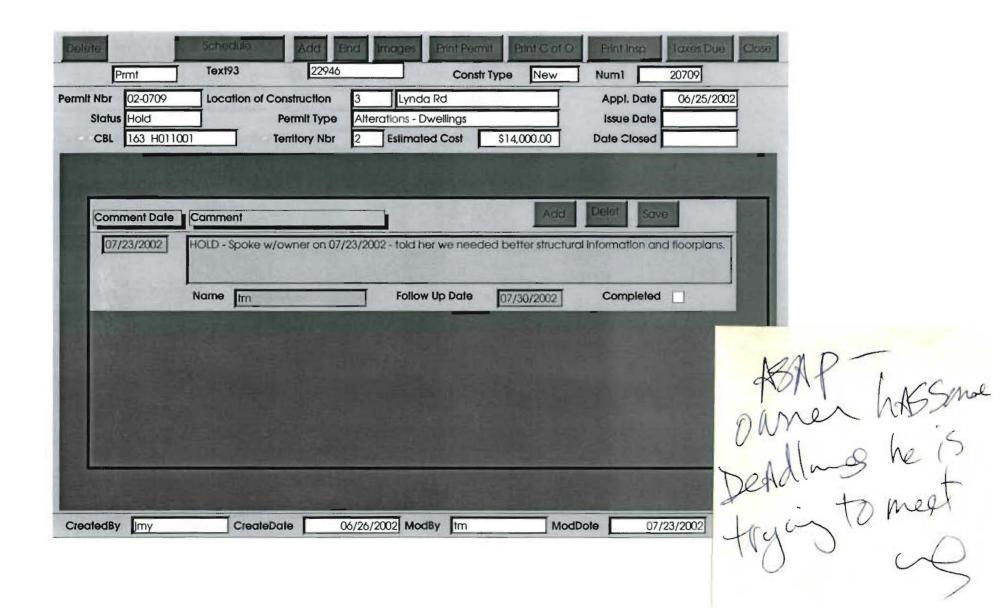

|
| BEFORE THE SPACE MAY BE OCCUPANICE              | ES MUST BE ISSUED AND PAID FOR,             |
| BEFORE THE SPACE MAY BE OCCUP                   | TED                                         |
| Smith March                                     |                                             |
| Signature of applicant/designee                 | Date /a /a                                  |
| lang tipe of                                    | 7/23/02                                     |
| Signature of Inspections Official               | Date                                        |
| CBL: 163-H-11 Building Permit #: _              | 02.0709                                     |
| Dundlik Letinit #:                              | <del></del>                                 |







This page contains a detailed description of the Parcel ID you selected. Press the **New Search** button at the bottom of the screen to submit a new query.

#### **Current Owner Information**

 Card Number
 1 of 1

 Parcel ID
 163 H011001

 Location
 3 LYNDA RD

 Land Use
 SINGLE FAMILY

Owner Address NEIDIG BRETT A & KATHLEEN M JTS

3 LYNDA RD

PORTLAND ME 04103

Book/Page 7711/39

Legal 163-H-11
LYNDA RD 1-5
FERNALD ST 11-17
7998 SF

#### Valuation Information

**Land Building Total** \$32,760 \$56,700 \$89,460

#### **Property Information**

**Total Acres** Year Built Sq. Ft. Story Height 0.184 1943 Cape Total Rooms Attic **Basement** Full Baths Haif Baths Bedrooms Full Finsh Full 6 1

#### Outbuildings

Type Quantity Year Built Size Grade Condition

Sales Information

Date Type P