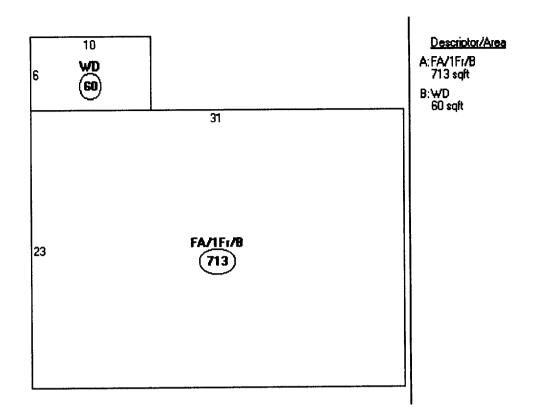

#### **Property Information**

**Total Acres** Year Built Sq. Ft. Story Height 0.184 1943 Cape Total Rooms Attic **Basement** Full Baths Haif Baths Bedrooms Full Finsh Full 6 1

#### Outbuildings

Type Quantity Year Built Size Grade Condition

Sales Information

Date Type Price Book/Page

Picture and Sketch

Picture Sketch

Click here to view Tax Roll Information.

Any information concerning tax payments should be directed to the Treasury office at 874-8490 or emailed.