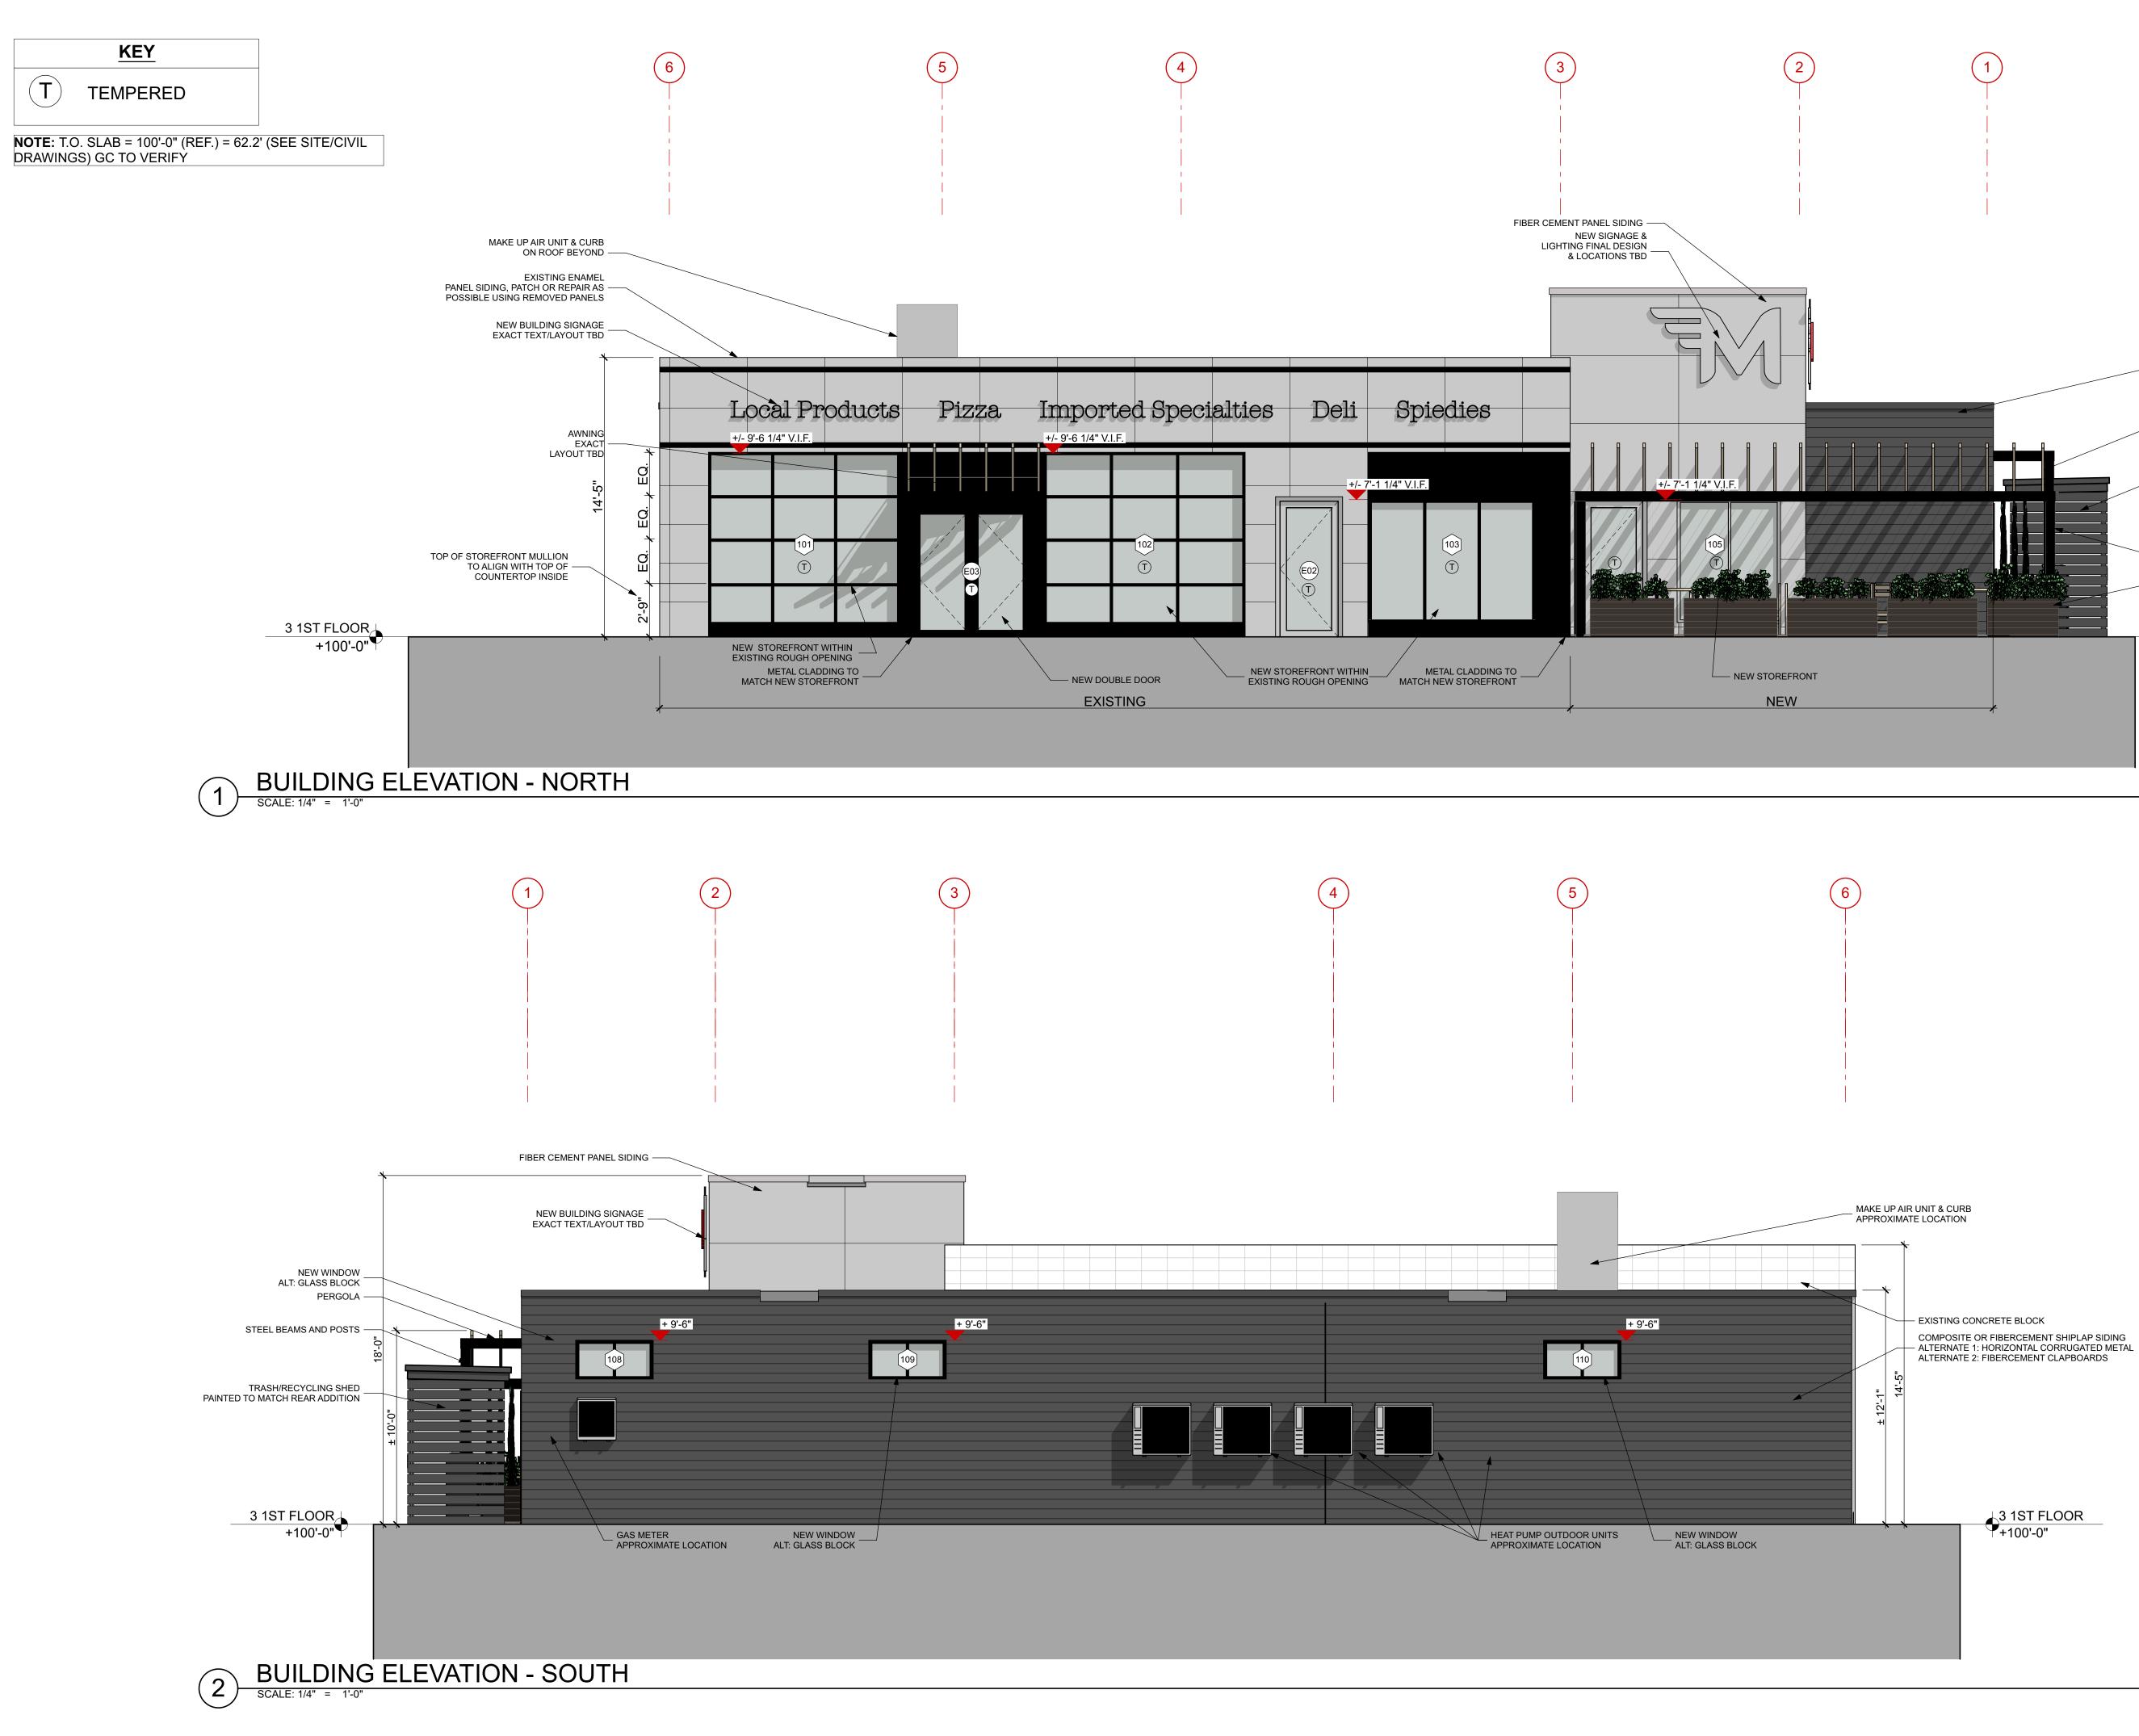

7/12/18, 5:18 PM: BIM Server: server.kaplanthompson.com - BIM Server 21/QTR-20180423-CD

COMPOSITE OR FIBERCEMENT SHIPLAP SIDING — ALTERNATE 1: HORIZONTAL CORRUGATED METAL ALTERNATE 2: FIBERCEMENT CLAPBOARDS