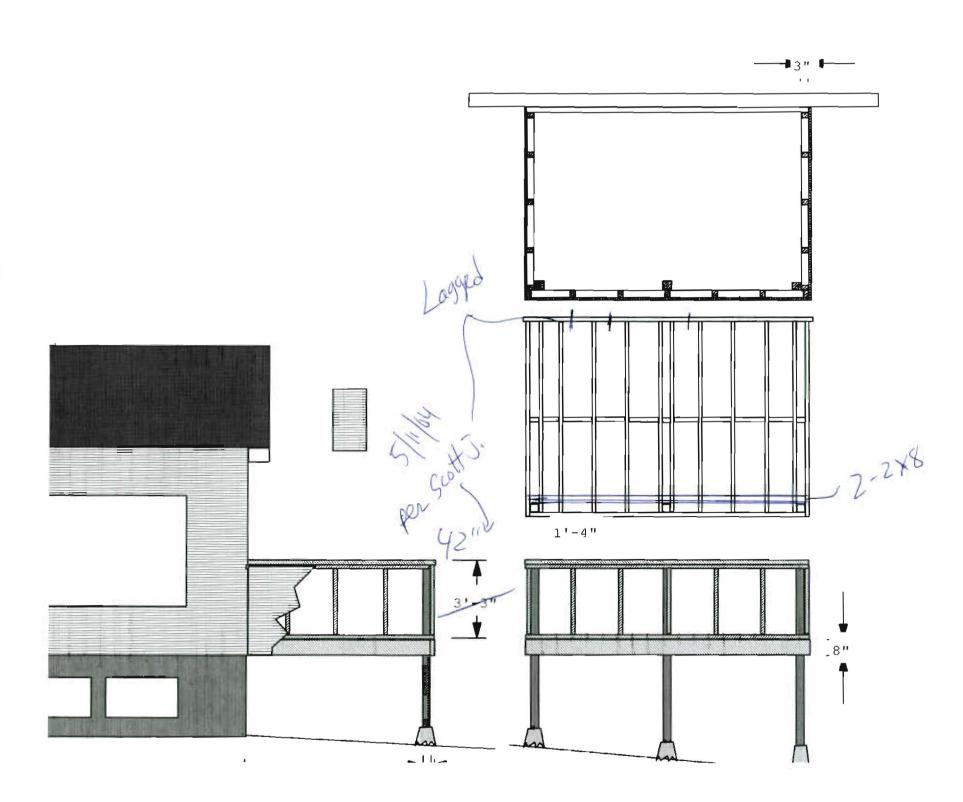

<b>Ok to Issue:</b><br>a sleeping room<br><b>Pate:</b> 04/28/2003        |

Previous permit APProva

p.1

Materials List 4/29/04

TO: Karen

Fax: 874-8716

Prop: 493 Ocean Ave. (Scott Johnson)

This 8 X 12 Deck will be bolted to 9 X 9 X 48 preformed, tapered piers, sunk to a depth of 42"

3 uprights at 72" intervals of 4 X 4 pressure treated (PT) pine

Joists, ledger board and frame will be 2 X 8 PT attached to the ledger board at 16" on ctr with steel hangers.

Decking will be 5/4 X 6 "Correct Deck".

Railings will be 2 X 4 wall 36" high (PT), sheathed with 1/2 PT plywood and vinyl sided to match house.

An Anderson Slider 72 X 80 will provide access, through a non-bearing wall with 3-2 X 8's as a header.

There will be no stairs or outside access to this deck.

Scott Johnson 329-5551