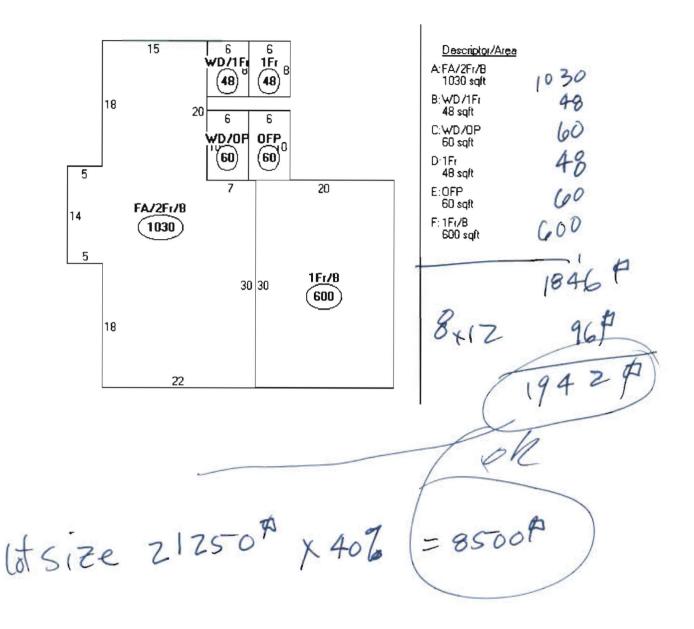

PENALTY FOR REMOVING THIS CARD

| 389 Congress Street, 0410<br>Location of Construction:                                                                                                                                                                                                             | Owner Name:                                                                                                                                                         | ,                                                                                       |                          | r Address:                                                            | PERMITIS                                                                       |                                                                                    | 163 D003001                                                                                        |
|--------------------------------------------------------------------------------------------------------------------------------------------------------------------------------------------------------------------------------------------------------------------|---------------------------------------------------------------------------------------------------------------------------------------------------------------------|-----------------------------------------------------------------------------------------|--------------------------|-----------------------------------------------------------------------|--------------------------------------------------------------------------------|------------------------------------------------------------------------------------|----------------------------------------------------------------------------------------------------|
| 493 Ocean Ave                                                                                                                                                                                                                                                      | Johnson Scott                                                                                                                                                       | W &                                                                                     | 493 (                    | Ocean Ave                                                             |                                                                                | 20                                                                                 | 07-329-5551                                                                                        |
| Business Name:                                                                                                                                                                                                                                                     | Contractor Name<br>self                                                                                                                                             | :                                                                                       | Contra                   | actor Address                                                         | MAY 127                                                                        | Ph                                                                                 | one                                                                                                |
| Lessee/Buyer's Name                                                                                                                                                                                                                                                | Phone:                                                                                                                                                              |                                                                                         |                          | t Type:<br>litions - Mul                                              | F POF                                                                          | TLAND                                                                              | Zone:<br>R-5 (6)                                                                                   |
| Past Use:                                                                                                                                                                                                                                                          | Proposed Usc:                                                                                                                                                       |                                                                                         | Permi                    | it Fec:                                                               | Cost of Work:                                                                  | CEO D                                                                              | Istrict: 2-2/14                                                                                    |
| 3 family                                                                                                                                                                                                                                                           | 3 family w/8' >                                                                                                                                                     | (12' deck off of 1st                                                                    |                          | \$30.00                                                               | \$0.                                                                           | 00                                                                                 | 4                                                                                                  |
| s v 12' deck off of 1st floor                                                                                                                                                                                                                                      | Kilchen.                                                                                                                                                            |                                                                                         | Signal                   | lure: 👊                                                               |                                                                                | ignature: 📩                                                                        | 01 10 7 111 1/24                                                                                   |
|                                                                                                                                                                                                                                                                    |                                                                                                                                                                     |                                                                                         | PEDE                     | STRIAN ACT                                                            | VITIES DISTRI                                                                  | CT (P.A.D.)                                                                        | ons Denied                                                                                         |
| Permit Taken By:                                                                                                                                                                                                                                                   | Date Applied For:                                                                                                                                                   |                                                                                         | PEDE                     | STRIAN ACT                                                            | ved Approv                                                                     | CT (P.A.D.)                                                                        | ons Denied                                                                                         |
| Permit Taken By:<br>kwd                                                                                                                                                                                                                                            | Date Applied For:<br>04/26/2004                                                                                                                                     |                                                                                         | PEDE                     | STRIAN ACT                                                            |                                                                                | CT (P.A.D.)                                                                        | ons Denied                                                                                         |
| kwd                                                                                                                                                                                                                                                                | 04/26/2004                                                                                                                                                          | Special Zone or Rev                                                                     | PEDE<br>Action<br>Signat | STRIAN ACT                                                            | ved Approv                                                                     | CT (P.A.D.)<br>ved w/Condition<br>Date:                                            | ons Denied                                                                                         |
| kwd                                                                                                                                                                                                                                                                | 04/26/2004<br>does not preclude the                                                                                                                                 | Special Zone or Rev                                                                     | PEDE<br>Action<br>Signat | STRIAN ACT                                                            | ved Approval                                                                   | CT (P.A.D.)<br>ved w/Condition<br>Date:                                            |                                                                                                    |
| kwd<br>1. This permit application<br>Applicant(s) from meeti<br>Federal Rules.                                                                                                                                                                                     | 04/26/2004<br>does not preclude the<br>ing applicable State and<br>include plumbing,                                                                                |                                                                                         | PEDE<br>Action<br>Signat | STRIAN ACT<br>Appro-<br>ture:<br>Zoning<br>Zon                        | ved Approval<br>g Approval<br>ng Appeal                                        | CT (P.A.D.)<br>ved w/Condition<br>Date:<br>Hist                                    | oric Preservation                                                                                  |
| <ol> <li>kwd</li> <li>This permit application<br/>Applicant(s) from meeti<br/>Federal Rules.</li> <li>Building permits do not<br/>septic or electrical work</li> <li>Building permits are voi<br/>within six (6) menths of</li> </ol>                              | 04/26/2004<br>does not preclude the<br>ing applicable State and<br>include plumbing,<br>d.<br>id If work 1s not started<br>the date of issuance.                    | Shoreland                                                                               | PEDE<br>Action<br>Signat | STRIAN ACT<br>Appro<br>ture:<br>Zoning<br>Varian<br>Miscel            | ved Approval<br>g Approval<br>ng Appeal                                        | CT (P.A.D.)<br>ved w/Condition<br>Date:<br>Hist<br>Not                             | t in District or Landmark                                                                          |
| <ol> <li>kwd</li> <li>This permit application<br/>Applicant(s) from meeti<br/>Federal Rules.</li> <li>Building permits do not<br/>septic or electrical work</li> <li>Building permits are voi</li> </ol>                                                           | 04/26/2004<br>does not preclude the<br>ing applicable State and<br>include plumbing,<br>did if work is not started<br>the date of issuance.<br>nvalidate a building | Shoreland                                                                               | PEDE<br>Action<br>Signat | STRIAN ACT<br>Appro<br>ture:<br>Zoning<br>Varian<br>Miscel            | ved Approval<br>g Approval<br>ng Appeal<br>se<br>aneous<br>onal Use            | CT (P.A.D.)<br>ved w/Condition<br>Date:<br>Hist<br>Not<br>Dot<br>Rec<br>App        | oric Preservation<br>t in District or Landmark<br>es Not Require Review<br>quires Review<br>proved |
| <ol> <li>This permit application<br/>Applicant(s) from meeti<br/>Federal Rules.</li> <li>Building permits do not<br/>septic or electrical work</li> <li>Building permits are vor<br/>within six (6) menths of<br/>False information may it</li> </ol>              | 04/26/2004<br>does not preclude the<br>ing applicable State and<br>include plumbing,<br>did if work is not started<br>the date of issuance.<br>nvalidate a building | Shoreland Wetland Flood Zone                                                            | PEDE<br>Action<br>Signat | STRIAN ACT<br>Appro-<br>ture:<br>Zoning<br>Varian<br>Miscel<br>Condit | ved Approval<br>g Approval<br>ng Appeal<br>se<br>aneous<br>onal Use<br>station | CT (P.A.D.)<br>ved w/Condition<br>Date:<br>Hist<br>Not<br>Dot<br>Rec<br>App        | t in District or Landmark<br>es Not Require Review<br>quires Review                                |
| <ol> <li>kwd</li> <li>This permit application<br/>Applicant(s) from meeti<br/>Federal Rules.</li> <li>Building permits do not<br/>septic or electrical work</li> <li>Building permits are voi<br/>within six (6) months of<br/>False information may it</li> </ol> | 04/26/2004<br>does not preclude the<br>ing applicable State and<br>include plumbing,<br>did if work is not started<br>the date of issuance.<br>nvalidate a building | <ul> <li>Shoreland</li> <li>Wetland</li> <li>Flood Zone</li> <li>Subdivision</li> </ul> | PEDE<br>Action<br>Signat | STRIAN ACT<br>Appro<br>ture:<br>Zoning<br>Varian<br>Miscel            | ved Approval<br>g Approval<br>ng Appeal<br>se<br>aneous<br>onal Use<br>station | CT (P.A.D.)<br>ved w/Condition<br>Date:<br>Hist<br>Not<br>Dot<br>Rec<br>App<br>App | oric Preservation<br>t in District or Landmark<br>es Not Require Review<br>quires Review<br>proved |