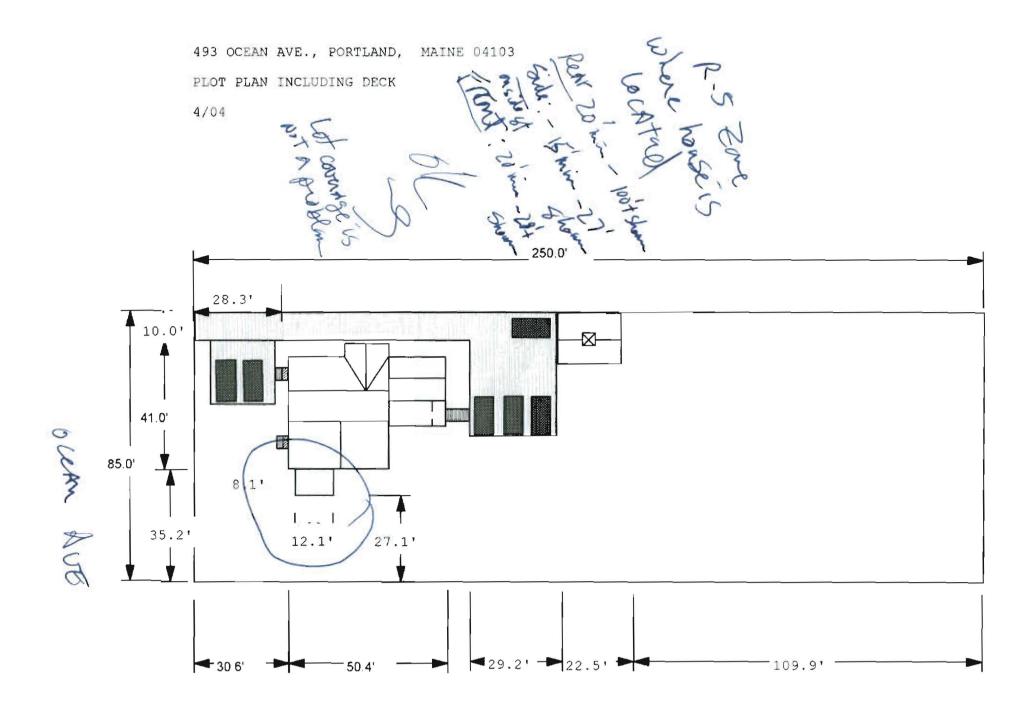

PENALTY FOR REMOVING THIS CARD

| 389 Congress Street, 0410<br>Location of Construction:                                                                                                                                                                                                             | Owner Name:                                                                                                                                                         | ,                                                                                       |                          | r Address:                                                            | PERMITIS                                                                       |                                                                                    | 163 D003001                                                                                        |
|--------------------------------------------------------------------------------------------------------------------------------------------------------------------------------------------------------------------------------------------------------------------|---------------------------------------------------------------------------------------------------------------------------------------------------------------------|-----------------------------------------------------------------------------------------|--------------------------|-----------------------------------------------------------------------|--------------------------------------------------------------------------------|------------------------------------------------------------------------------------|----------------------------------------------------------------------------------------------------|
| 493 Ocean Ave                                                                                                                                                                                                                                                      | Johnson Scott                                                                                                                                                       | W &                                                                                     | 493 (                    | Ocean Ave                                                             |                                                                                | 20                                                                                 | 07-329-5551                                                                                        |
| Business Name:                                                                                                                                                                                                                                                     | Contractor Name<br>self                                                                                                                                             | :                                                                                       | Contra                   | actor Address                                                         | MAY 127                                                                        | Ph                                                                                 | one                                                                                                |
| Lessee/Buyer's Name                                                                                                                                                                                                                                                | Phone:                                                                                                                                                              |                                                                                         |                          | t Type:<br>litions - Mul                                              | F POF                                                                          | TLAND                                                                              | Zone:<br>R-5 (6)                                                                                   |
| Past Use:                                                                                                                                                                                                                                                          | Proposed Usc:                                                                                                                                                       |                                                                                         | Permi                    | it Fec:                                                               | Cost of Work:                                                                  | CEO D                                                                              | Istrict: 2-2/14                                                                                    |
| 3 family                                                                                                                                                                                                                                                           | 3 family w/8' >                                                                                                                                                     | (12' deck off of 1st                                                                    |                          | \$30.00                                                               | \$0.                                                                           | 00                                                                                 | 4                                                                                                  |
| s v 12' deck off of 1st floor                                                                                                                                                                                                                                      | Kilchen.                                                                                                                                                            |                                                                                         | Signal                   | lure: 👊                                                               |                                                                                | ignature: 📩                                                                        | 01 10 7 111 1/24                                                                                   |
|                                                                                                                                                                                                                                                                    |                                                                                                                                                                     |                                                                                         | PEDE                     | STRIAN ACT                                                            | VITIES DISTRI                                                                  | CT (P.A.D.)                                                                        | ons Denied                                                                                         |
| Permit Taken By:                                                                                                                                                                                                                                                   | Date Applied For:                                                                                                                                                   |                                                                                         | PEDE                     | STRIAN ACT                                                            | ved Approv                                                                     | CT (P.A.D.)                                                                        | ons Denied                                                                                         |
| Permit Taken By:<br>kwd                                                                                                                                                                                                                                            | Date Applied For:<br>04/26/2004                                                                                                                                     |                                                                                         | PEDE                     | STRIAN ACT                                                            |                                                                                | CT (P.A.D.)                                                                        | ons Denied                                                                                         |
| kwd                                                                                                                                                                                                                                                                | 04/26/2004                                                                                                                                                          | Special Zone or Rev                                                                     | PEDE<br>Action<br>Signat | STRIAN ACT                                                            | ved Approv                                                                     | CT (P.A.D.)<br>ved w/Condition<br>Date:                                            | ons Denied                                                                                         |
| kwd                                                                                                                                                                                                                                                                | 04/26/2004<br>does not preclude the                                                                                                                                 | Special Zone or Rev                                                                     | PEDE<br>Action<br>Signat | STRIAN ACT                                                            | ved Approval                                                                   | CT (P.A.D.)<br>ved w/Condition<br>Date:                                            |                                                                                                    |
| kwd<br>1. This permit application<br>Applicant(s) from meeti<br>Federal Rules.                                                                                                                                                                                     | 04/26/2004<br>does not preclude the<br>ing applicable State and<br>include plumbing,                                                                                |                                                                                         | PEDE<br>Action<br>Signat | STRIAN ACT<br>Appro-<br>ture:<br>Zoning<br>Zon                        | ved Approval<br>g Approval<br>ng Appeal                                        | CT (P.A.D.)<br>ved w/Condition<br>Date:<br>Hist                                    | oric Preservation                                                                                  |
| <ol> <li>kwd</li> <li>This permit application<br/>Applicant(s) from meeti<br/>Federal Rules.</li> <li>Building permits do not<br/>septic or electrical work</li> <li>Building permits are voi<br/>within six (6) menths of</li> </ol>                              | 04/26/2004<br>does not preclude the<br>ing applicable State and<br>include plumbing,<br>d.<br>id If work 1s not started<br>the date of issuance.                    | Shoreland                                                                               | PEDE<br>Action<br>Signat | STRIAN ACT<br>Appro<br>ture:<br>Zoning<br>Varian<br>Miscel            | ved Approval<br>g Approval<br>ng Appeal                                        | CT (P.A.D.)<br>ved w/Condition<br>Date:<br>Hist<br>Not                             | t in District or Landmark                                                                          |
| <ol> <li>kwd</li> <li>This permit application<br/>Applicant(s) from meeti<br/>Federal Rules.</li> <li>Building permits do not<br/>septic or electrical work</li> <li>Building permits are voi</li> </ol>                                                           | 04/26/2004<br>does not preclude the<br>ing applicable State and<br>include plumbing,<br>did if work is not started<br>the date of issuance.<br>nvalidate a building | Shoreland                                                                               | PEDE<br>Action<br>Signat | STRIAN ACT<br>Appro<br>ture:<br>Zoning<br>Varian<br>Miscel            | ved Approval<br>g Approval<br>ng Appeal<br>se<br>aneous<br>onal Use            | CT (P.A.D.)<br>ved w/Condition<br>Date:<br>Hist<br>Not<br>Dot<br>Rec<br>App        | oric Preservation<br>t in District or Landmark<br>es Not Require Review<br>quires Review<br>proved |
| <ol> <li>This permit application<br/>Applicant(s) from meeti<br/>Federal Rules.</li> <li>Building permits do not<br/>septic or electrical work</li> <li>Building permits are vor<br/>within six (6) menths of<br/>False information may it</li> </ol>              | 04/26/2004<br>does not preclude the<br>ing applicable State and<br>include plumbing,<br>did if work is not started<br>the date of issuance.<br>nvalidate a building | Shoreland Wetland Flood Zone                                                            | PEDE<br>Action<br>Signat | STRIAN ACT<br>Appro-<br>ture:<br>Zoning<br>Varian<br>Miscel<br>Condit | ved Approval<br>g Approval<br>ng Appeal<br>se<br>aneous<br>onal Use<br>station | CT (P.A.D.)<br>ved w/Condition<br>Date:<br>Hist<br>Not<br>Dot<br>Rec<br>App        | t in District or Landmark<br>es Not Require Review<br>quires Review                                |
| <ol> <li>kwd</li> <li>This permit application<br/>Applicant(s) from meeti<br/>Federal Rules.</li> <li>Building permits do not<br/>septic or electrical work</li> <li>Building permits are voi<br/>within six (6) months of<br/>False information may it</li> </ol> | 04/26/2004<br>does not preclude the<br>ing applicable State and<br>include plumbing,<br>did if work is not started<br>the date of issuance.<br>nvalidate a building | <ul> <li>Shoreland</li> <li>Wetland</li> <li>Flood Zone</li> <li>Subdivision</li> </ul> | PEDE<br>Action<br>Signat | STRIAN ACT<br>Appro<br>ture:<br>Zoning<br>Varian<br>Miscel            | ved Approval<br>g Approval<br>ng Appeal<br>se<br>aneous<br>onal Use<br>station | CT (P.A.D.)<br>ved w/Condition<br>Date:<br>Hist<br>Not<br>Dot<br>Rec<br>App<br>App | oric Preservation<br>t in District or Landmark<br>es Not Require Review<br>quires Review<br>proved |