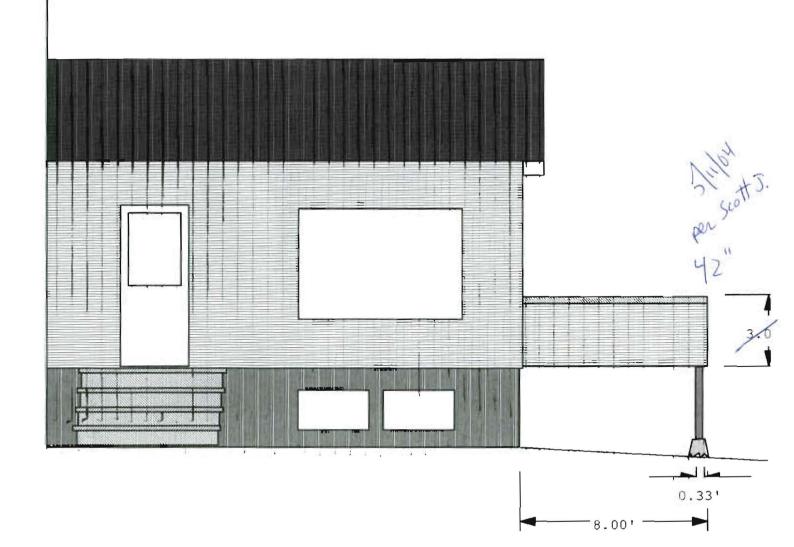

>Ok to Issue:</b><br>a sleeping room<br><b>Pate:</b> 04/28/2003        |

Previous permit APProva

p.1

Materials List 4/29/04

TO: Karen

Fax: 874-8716

Prop: 493 Ocean Ave. (Scott Johnson)

This 8 X 12 Deck will be bolted to 9 X 9 X 48 preformed, tapered piers, sunk to a depth of 42"

3 uprights at 72" intervals of 4 X 4 pressure treated (PT) pine

Joists, ledger board and frame will be 2 X 8 PT attached to the ledger board at 16" on ctr with steel hangers.

Decking will be 5/4 X 6 "Correct Deck".

Railings will be 2 X 4 wall 36" high (PT), sheathed with 1/2 PT plywood and vinyl sided to match house.

An Anderson Slider 72 X 80 will provide access, through a non-bearing wall with 3-2 X 8's as a header.

There will be no stairs or outside access to this deck.

Scott Johnson 329-5551