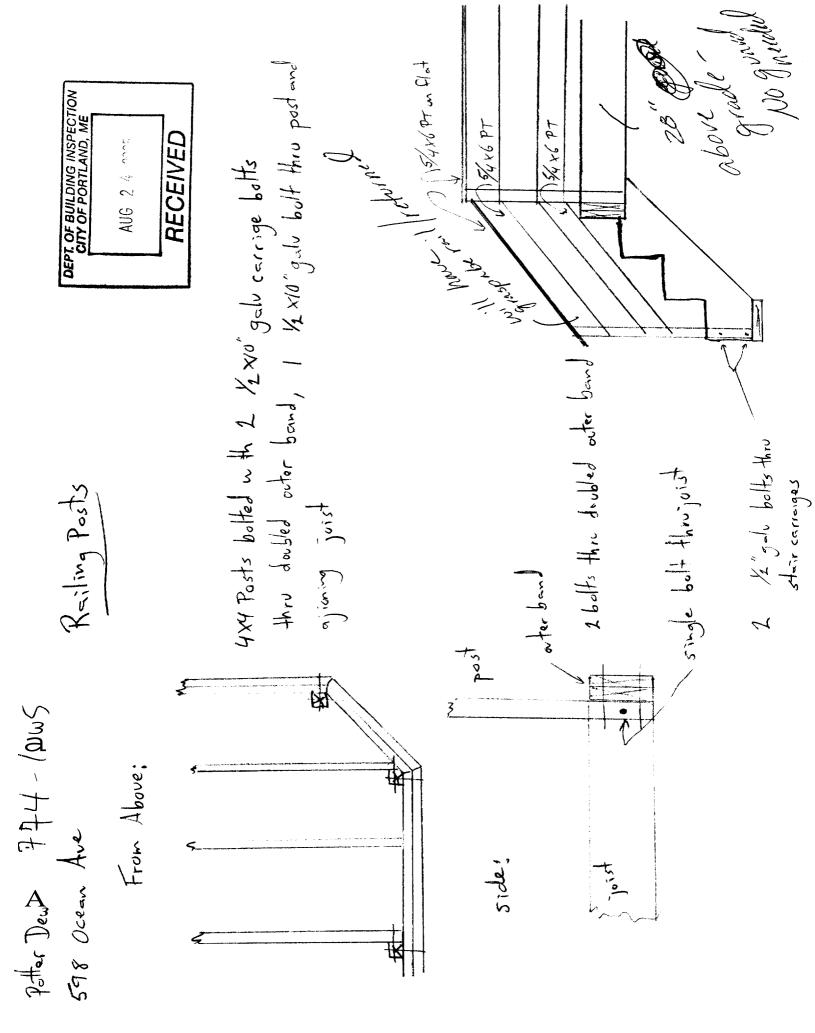

**RESPONSIBLE PERSON IN CHARGE OF WORK, TITLE** 

---

| City of Portland, Maine - Buil                                   | ding or Use Permit          |                   | Permit No:           | Date Applied For:     | CBL:            |
|------------------------------------------------------------------|-----------------------------|-------------------|----------------------|-----------------------|-----------------|
| 389 Congress Street, 04101 Tel: (                                | -                           | 07) 874-8716      | 05-0998              | 07/20/2005            | 163 C006001     |
| Location of Construction:                                        | Owner Name:                 | 0                 | Wher Address:        |                       | Phone:          |
| 598 Ocean Ave                                                    | Potter Sean R &             | :                 | 598 Ocean Ave        |                       | () 774-1005     |
| Business Name:         Contractor Name:           David Kniesner |                             | 0                 | Contractor Address:  |                       | Phone           |
|                                                                  |                             |                   | 67 Nelson Ridge R    | (207) 845-2013        |                 |
| Lessee/Buyer's Name                                              | Phone:                      |                   | Permit Type:         |                       |                 |
|                                                                  |                             |                   | Alterations - Dwel   | llings                |                 |
| Proposed Use:                                                    | •                           | Proposed          | Project Description: |                       |                 |
| single family home with 12'x16' repla                            | cement deck                 | replace           | 12'x16' deck at sir  | ngle family residence | ;               |
|                                                                  |                             |                   |                      |                       |                 |
|                                                                  |                             |                   |                      |                       |                 |
|                                                                  |                             |                   |                      |                       |                 |
|                                                                  |                             |                   |                      |                       |                 |
|                                                                  |                             |                   |                      |                       |                 |
|                                                                  |                             |                   |                      |                       | $\checkmark$    |
|                                                                  |                             |                   |                      |                       |                 |
|                                                                  |                             | <b>D</b> •        |                      |                       | 00/20/2005      |
|                                                                  | pproved with Conditions     | Reviewer:         | Tammy Munson         | Approval Da           |                 |
| <b>Note:</b> Waiting on call back from ow                        | vner                        |                   |                      |                       | Ok to Issue:    |
| 1) Permit approved based on the plan noted on plans.             | ns submitted and reviewed   | d wlownerlcont    | ractor, with additio | nal information as ag | greed on and as |
| I                                                                |                             |                   |                      | -                     |                 |
|                                                                  |                             |                   |                      |                       |                 |
|                                                                  |                             |                   |                      |                       |                 |
|                                                                  |                             |                   |                      |                       |                 |
| Comments:                                                        |                             |                   | -                    |                       |                 |
| 8/9/05-pwm: Spoke with builder, noti                             | fied him that he is missing | a set back info   | mardrail datail ad   | d constubes for foot  | ing maufac      |
| Specs for "Maine Deck Bracket", and                              |                             | 5 SET DACK IIIIO, | guaruran uctall, au  | a sona tubes tol 1001 | mg, maurae.     |