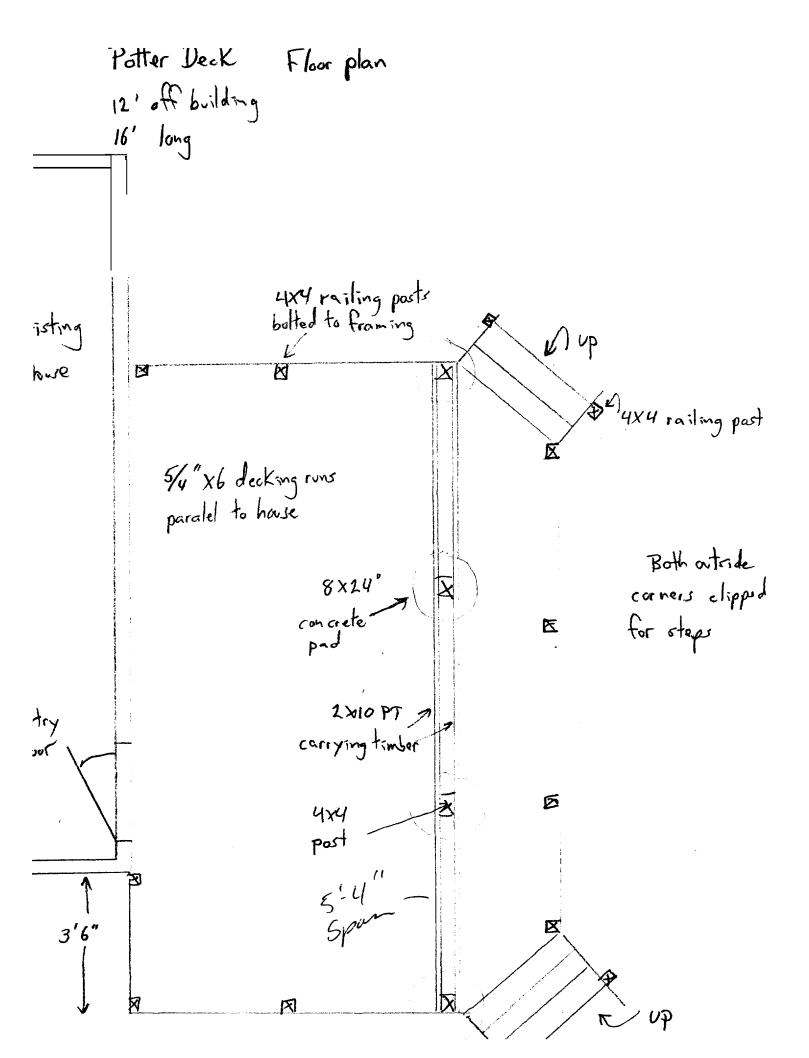

**RESPONSIBLE PERSON IN CHARGE OF WORK, TITLE** 

---

| City of Portland, Maine - Buil                                   | ding or Use Permit          |                   | Permit No:           | Date Applied For:     | CBL:            |
|------------------------------------------------------------------|-----------------------------|-------------------|----------------------|-----------------------|-----------------|
| 389 Congress Street, 04101 Tel: (                                | -                           | 07) 874-8716      | 05-0998              | 07/20/2005            | 163 C006001     |
| Location of Construction:                                        | Owner Name:                 | 0                 | Wher Address:        |                       | Phone:          |
| 598 Ocean Ave                                                    | Potter Sean R &             | :                 | 598 Ocean Ave        |                       | () 774-1005     |
| Business Name:         Contractor Name:           David Kniesner |                             | 0                 | Contractor Address:  |                       | Phone           |
|                                                                  |                             |                   | 67 Nelson Ridge R    | (207) 845-2013        |                 |
| Lessee/Buyer's Name                                              | Phone:                      |                   | Permit Type:         |                       |                 |
|                                                                  |                             |                   | Alterations - Dwel   | llings                |                 |
| Proposed Use:                                                    | •                           | Proposed          | Project Description: |                       |                 |
| single family home with 12'x16' repla                            | cement deck                 | replace           | 12'x16' deck at sir  | ngle family residence | ;               |
|                                                                  |                             |                   |                      |                       |                 |
|                                                                  |                             |                   |                      |                       |                 |
|                                                                  |                             |                   |                      |                       |                 |
|                                                                  |                             |                   |                      |                       |                 |
|                                                                  |                             |                   |                      |                       |                 |
|                                                                  |                             |                   |                      |                       | $\checkmark$    |
|                                                                  |                             |                   |                      |                       |                 |
|                                                                  |                             | <b>D</b> •        |                      |                       | 00/20/2005      |
|                                                                  | pproved with Conditions     | Reviewer:         | Tammy Munson         | Approval Da           |                 |
| <b>Note:</b> Waiting on call back from ow                        | vner                        |                   |                      |                       | Ok to Issue:    |
| 1) Permit approved based on the plan noted on plans.             | ns submitted and reviewed   | d wlownerlcont    | ractor, with additio | nal information as ag | greed on and as |
| I                                                                |                             |                   |                      | -                     |                 |
|                                                                  |                             |                   |                      |                       |                 |
|                                                                  |                             |                   |                      |                       |                 |
|                                                                  |                             |                   |                      |                       |                 |
| Comments:                                                        |                             |                   | -                    |                       |                 |
| 8/9/05-pwm: Spoke with builder, noti                             | fied him that he is missing | a set back info   | mardrail datail ad   | d constubes for foot  | ing maufac      |
| Specs for "Maine Deck Bracket", and                              |                             | 5 SET DACK IIIIO, | guaruran uctall, au  | a sona tubes tol 1001 | mg, maurae.     |