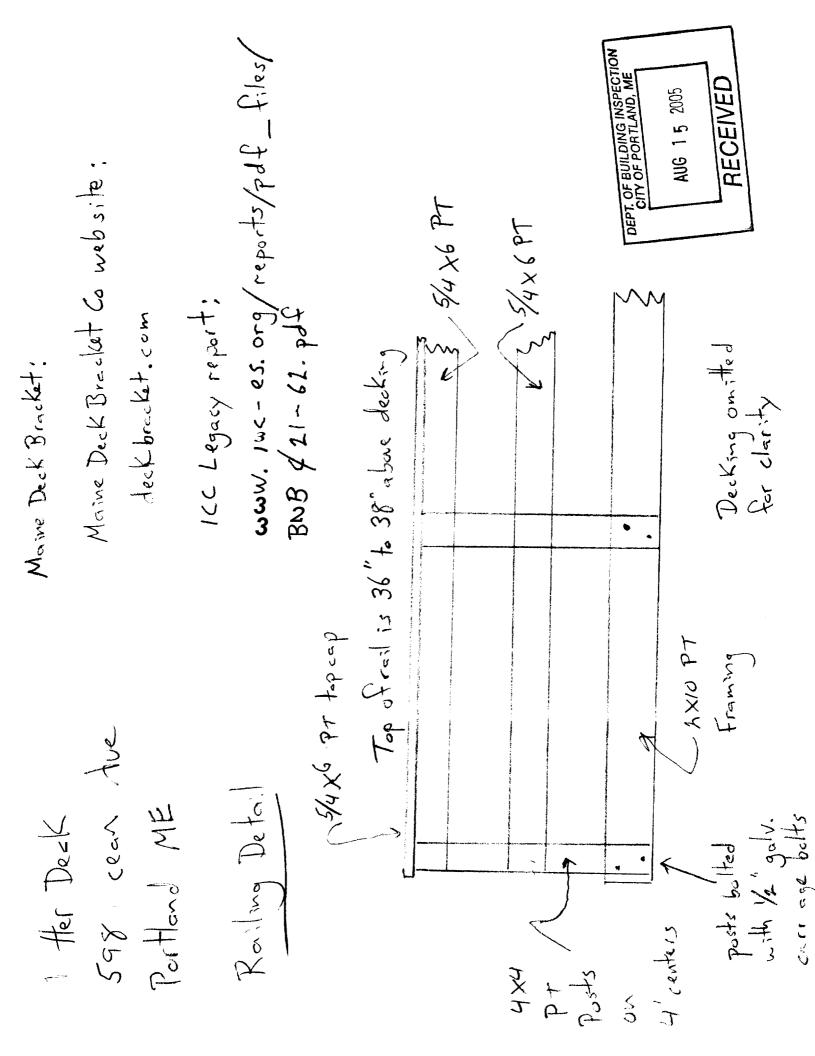

**RESPONSIBLE PERSON IN CHARGE OF WORK, TITLE** 

---

| City of Portland, Maine - Buil                                   | ding or Use Permit          |                   | Permit No:           | Date Applied For:     | CBL:            |
|------------------------------------------------------------------|-----------------------------|-------------------|----------------------|-----------------------|-----------------|
| 389 Congress Street, 04101 Tel: (                                | -                           | 07) 874-8716      | 05-0998              | 07/20/2005            | 163 C006001     |
| Location of Construction:                                        | Owner Name:                 | 0                 | Wher Address:        |                       | Phone:          |
| 598 Ocean Ave                                                    | Potter Sean R &             | :                 | 598 Ocean Ave        |                       | () 774-1005     |
| Business Name:         Contractor Name:           David Kniesner |                             | 0                 | Contractor Address:  |                       | Phone           |
|                                                                  |                             |                   | 67 Nelson Ridge R    | (207) 845-2013        |                 |
| Lessee/Buyer's Name                                              | Phone:                      |                   | Permit Type:         |                       |                 |
|                                                                  |                             |                   | Alterations - Dwel   | llings                |                 |
| Proposed Use:                                                    | •                           | Proposed          | Project Description: |                       |                 |
| single family home with 12'x16' repla                            | cement deck                 | replace           | 12'x16' deck at sir  | ngle family residence | ;               |
|                                                                  |                             |                   |                      |                       |                 |
|                                                                  |                             |                   |                      |                       |                 |
|                                                                  |                             |                   |                      |                       |                 |
|                                                                  |                             |                   |                      |                       |                 |
|                                                                  |                             |                   |                      |                       |                 |
|                                                                  |                             |                   |                      |                       | $\checkmark$    |
|                                                                  |                             |                   |                      |                       |                 |
|                                                                  |                             | <b>D</b> •        |                      |                       | 00/20/2005      |
|                                                                  | pproved with Conditions     | Reviewer:         | Tammy Munson         | Approval Da           |                 |
| <b>Note:</b> Waiting on call back from ow                        | vner                        |                   |                      |                       | Ok to Issue:    |
| 1) Permit approved based on the plan noted on plans.             | ns submitted and reviewed   | d wlownerlcont    | ractor, with additio | nal information as ag | greed on and as |
| I                                                                |                             |                   |                      | -                     |                 |
|                                                                  |                             |                   |                      |                       |                 |
|                                                                  |                             |                   |                      |                       |                 |
|                                                                  |                             |                   |                      |                       |                 |
| Comments:                                                        |                             |                   | -                    |                       |                 |
| 8/9/05-pwm: Spoke with builder, noti                             | fied him that he is missing | a set back info   | mardrail datail ad   | d constubes for foot  | ing maufac      |
| Specs for "Maine Deck Bracket", and                              |                             | 5 SET DACK IIIIO, | guaruran uctall, au  | a sona tubes tol 1001 | mg, maurae.     |