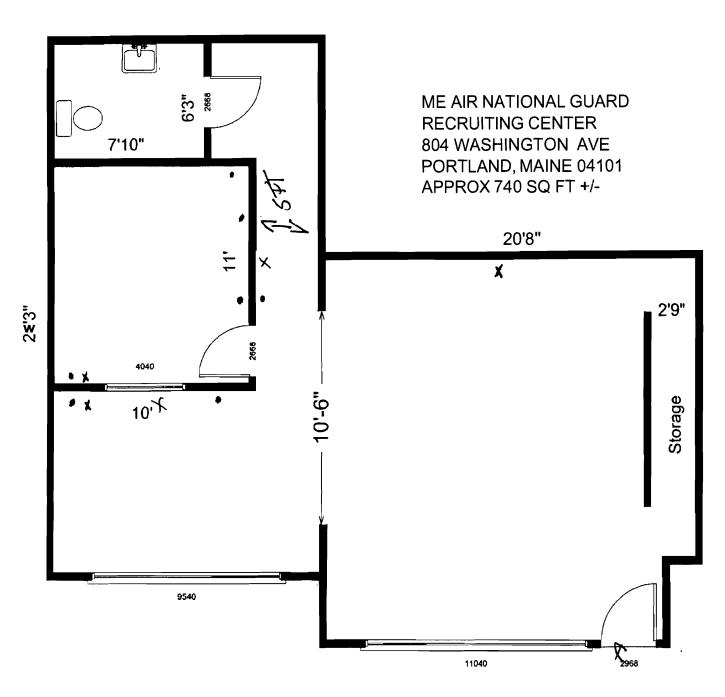

| Total Square Footage of Proposed Struct  X /0'X //' — //0 Sq. A                                                                                                                                                                                                          | ley X                                                                                                                                                        | 15.200 59 Fest.                                                      |
|--------------------------------------------------------------------------------------------------------------------------------------------------------------------------------------------------------------------------------------------------------------------------|--------------------------------------------------------------------------------------------------------------------------------------------------------------|----------------------------------------------------------------------|
| Tax Assessor's Chart, Block & Lot                                                                                                                                                                                                                                        | Applicant *must be owner, Lessee or I                                                                                                                        |                                                                      |
| Chart# Block# Lot#                                                                                                                                                                                                                                                       | Name Ernm GELES Gli                                                                                                                                          | cos 854466                                                           |
| 163 A 8                                                                                                                                                                                                                                                                  | Address 10 EAST BRIDGE ST                                                                                                                                    | • , .                                                                |
| *                                                                                                                                                                                                                                                                        | City State & Tim MISSERANIE M                                                                                                                                | e 671-8883                                                           |
| Lessee/DBA (If Applicable)                                                                                                                                                                                                                                               | Owner (if different from Applicant)                                                                                                                          | Cost Of                                                              |
|                                                                                                                                                                                                                                                                          | Name                                                                                                                                                         | Work: \$ 750,00                                                      |
|                                                                                                                                                                                                                                                                          | Address                                                                                                                                                      | C of O Fee: \$ <b>)</b> /A                                           |
|                                                                                                                                                                                                                                                                          | City, State & Zip                                                                                                                                            | Total Fee: \$ 30                                                     |
| If vacant, what was the previous use?  Proposed Specific use:  Is property part of a subdivision?  Project description: X two msid  Study with anch dryw  Will be a 3fort wide  Also a 4x3 view wine  Contractor's name:  BRICE  Address: PONTUDE ME.  City, State & Zip | May readon  Microshy office or Air National  If yes, please name  e walls will be constructed abuted to the exist  solid door by 6ft. 8"h  dow.  -cri - Brod | ded with 35 me ing ceiling. Th igh with glass h  Telephone: 807 1648 |