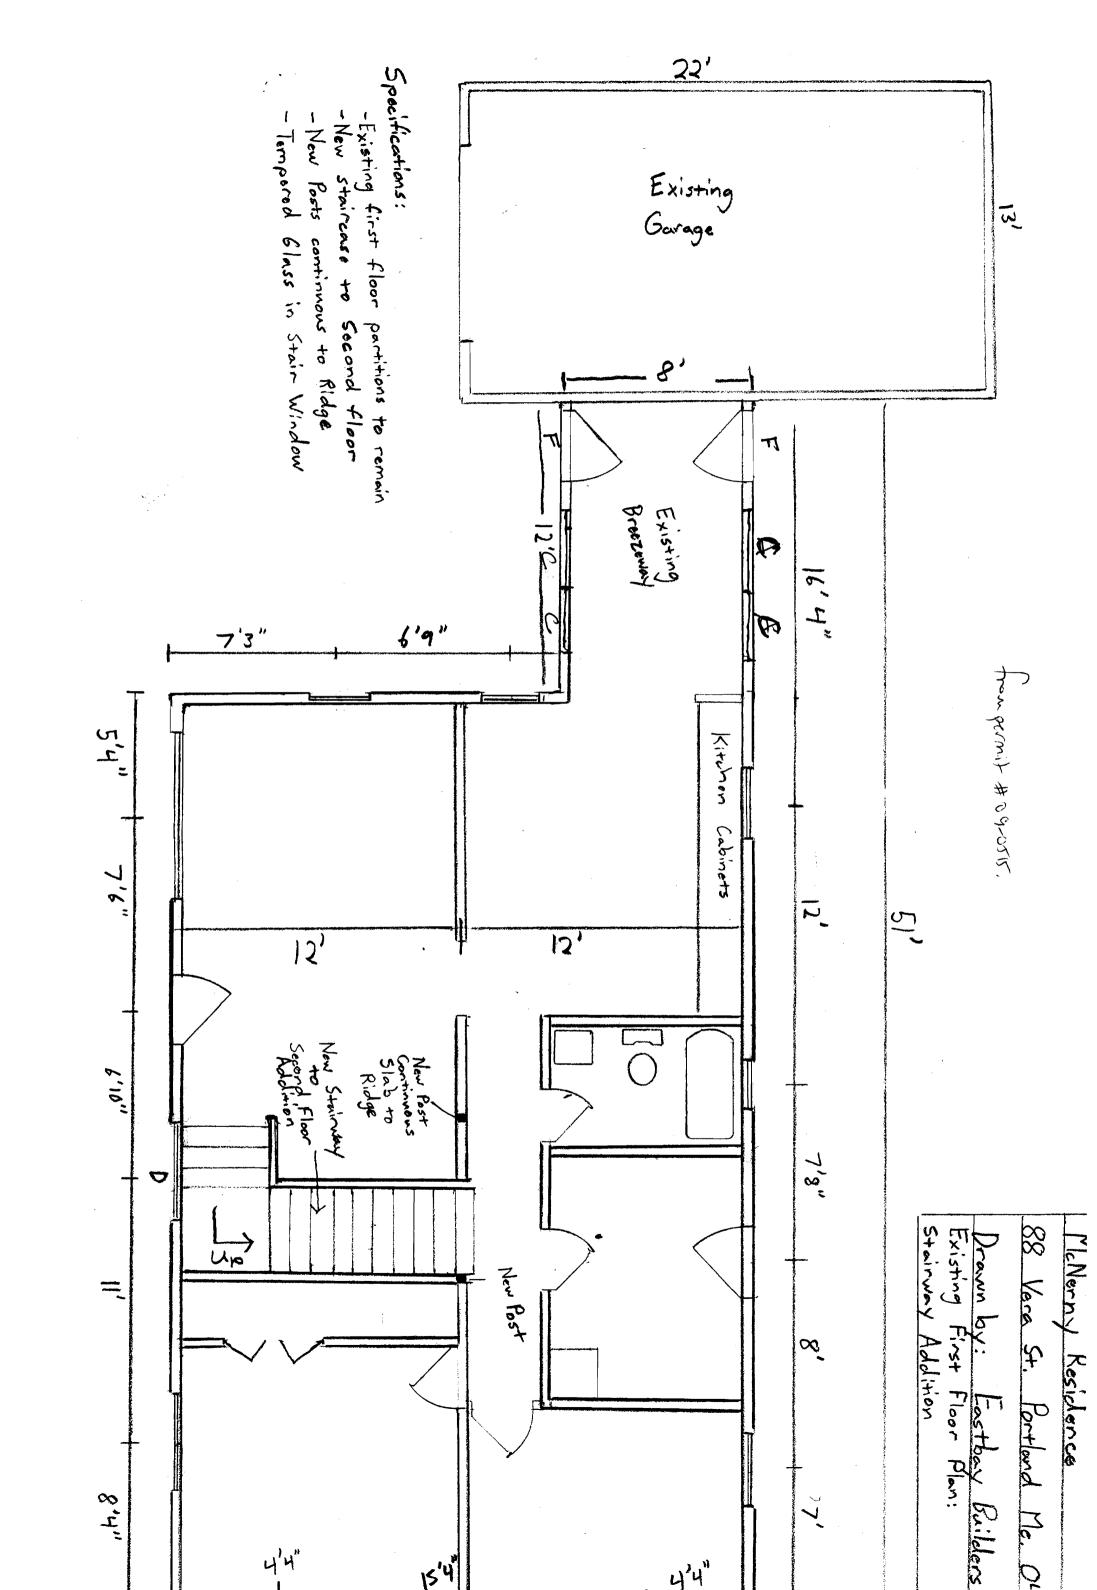

| City of Portland, Maine                                      | - Building or Use Permi                                                                                | t               | Permit No:                | Date Applied For:            | CBL:                                  |  |
|--------------------------------------------------------------|--------------------------------------------------------------------------------------------------------|-----------------|---------------------------|------------------------------|---------------------------------------|--|
| 389 Congress Street, 04101                                   | Tel: (207) 874-8703, Fax:                                                                              | (207) 874-8     | 71609-0729                | 07/09/2009                   | 162 H012001                           |  |
| Location of Construction:                                    | Owner Name:                                                                                            |                 | Owner Address:            | Owner Address:               |                                       |  |
| 88 VERA ST                                                   | MCNERNEY EDWA                                                                                          | RD L JR         | 88 VERA ST                |                              | 207-415-4674                          |  |
| Business Name:                                               | Contractor Name:                                                                                       |                 | Contractor Address:       | Contractor Address:          |                                       |  |
|                                                              | James Cerino                                                                                           | James Cerino    |                           | 46 Maplewood Street Portland |                                       |  |
| see/Buyer's Name Phone:                                      |                                                                                                        |                 | Permit Type:              |                              |                                       |  |
|                                                              |                                                                                                        |                 | Additions - Dwel          | lings                        |                                       |  |
| Proposed Use:                                                |                                                                                                        | -<br>Pro        | posed Project Description | :                            | · · · · · · · · · · · · · · · · · · · |  |
| Breezeway. New Walls for the permit 09-0515)                 | e Existing Breezeway. (connect                                                                         | ted to the      | e Existing Breezeway.     |                              |                                       |  |
| Note:                                                        | atus: Approved with Condition                                                                          |                 | ver: Ann Machado          | Approval I                   | Ok to Issue: 🗹                        |  |
| · · ·                                                        |                                                                                                        |                 | -                         | •                            | -                                     |  |
| <ol> <li>This property shall remain<br/>approval.</li> </ol> | a single family dwelling. Any                                                                          | change of us    | e shall require a separa  | te permit application        | n for review and                      |  |
| <ol> <li>This permit is being appro-<br/>work.</li> </ol>    | wed on the basis of plans subm                                                                         | itted. Any de   | eviations shall require   | a separate approval          | before starting that                  |  |
|                                                              |                                                                                                        | <br>Doviou      | ver: Tom Markley          | Approval I                   | Date: 07/16/2009                      |  |
| Dept: Building Sta                                           | atus: Approved with Condition                                                                          | is neviev       |                           |                              | <b>Succe</b> 07710/2007               |  |
| Dept: Building Sta<br>Note:                                  | atus: Approved with Condition                                                                          |                 |                           |                              | Ok to Issue:                          |  |
| Note:<br>1) Separate permits are requi                       | atus: Approved with Condition<br>red for any electrical, plumbing<br>pproval as a part of this process | g, sprinkler, f | ·                         | ••                           | Ok to Issue: 🗹                        |  |

| Location/Address of Construction:                                                                                                                                                                                                 | 0 88 vera st Partland M                                                                                                        | NP.                                                                                  |
|-----------------------------------------------------------------------------------------------------------------------------------------------------------------------------------------------------------------------------------|--------------------------------------------------------------------------------------------------------------------------------|--------------------------------------------------------------------------------------|
|                                                                                                                                                                                                                                   |                                                                                                                                | Number of Stories                                                                    |
| Tax Assessor's Chart, Block & Lot<br>Chart# Block# Lot#<br>162 H 012                                                                                                                                                              | Applicant * <u>musi</u> be owner, Lessee or Bi<br>Name Edward McNerney<br>Address 55VCrc st<br>City, State & Zip Porthand ME & |                                                                                      |
| Lessec/DBA (If Applicable)<br>JUL 9 2009                                                                                                                                                                                          | Owner (if different from Applicant)<br>Name<br>Address<br>City, State & Zip                                                    | Cost Of<br>Work: <b>\$ 7500.cc)</b><br>C of O Fee: <b>\$</b><br>Total Fee: <b>\$</b> |
| Current legal use (i.e. single family)<br>If vacant, what was the previous use?<br>Proposed Specific use:<br>Is property part of a subdivision?<br>Project description: Add frugation<br>Contractor's name:<br>Contractor's name: | To existing hrease name<br>with # 09 0515- Neu                                                                                 | w wans to existing                                                                   |
| Address: <u>46 mapkweid St</u><br>City, State & Zip <u>portland ME cut</u><br>Who should we contact when the permit is rea<br>Mailing address:                                                                                    | portland ME                                                                                                                    | Telephone: <u>415~4674</u><br>Telephone: <u>415~4674</u>                             |