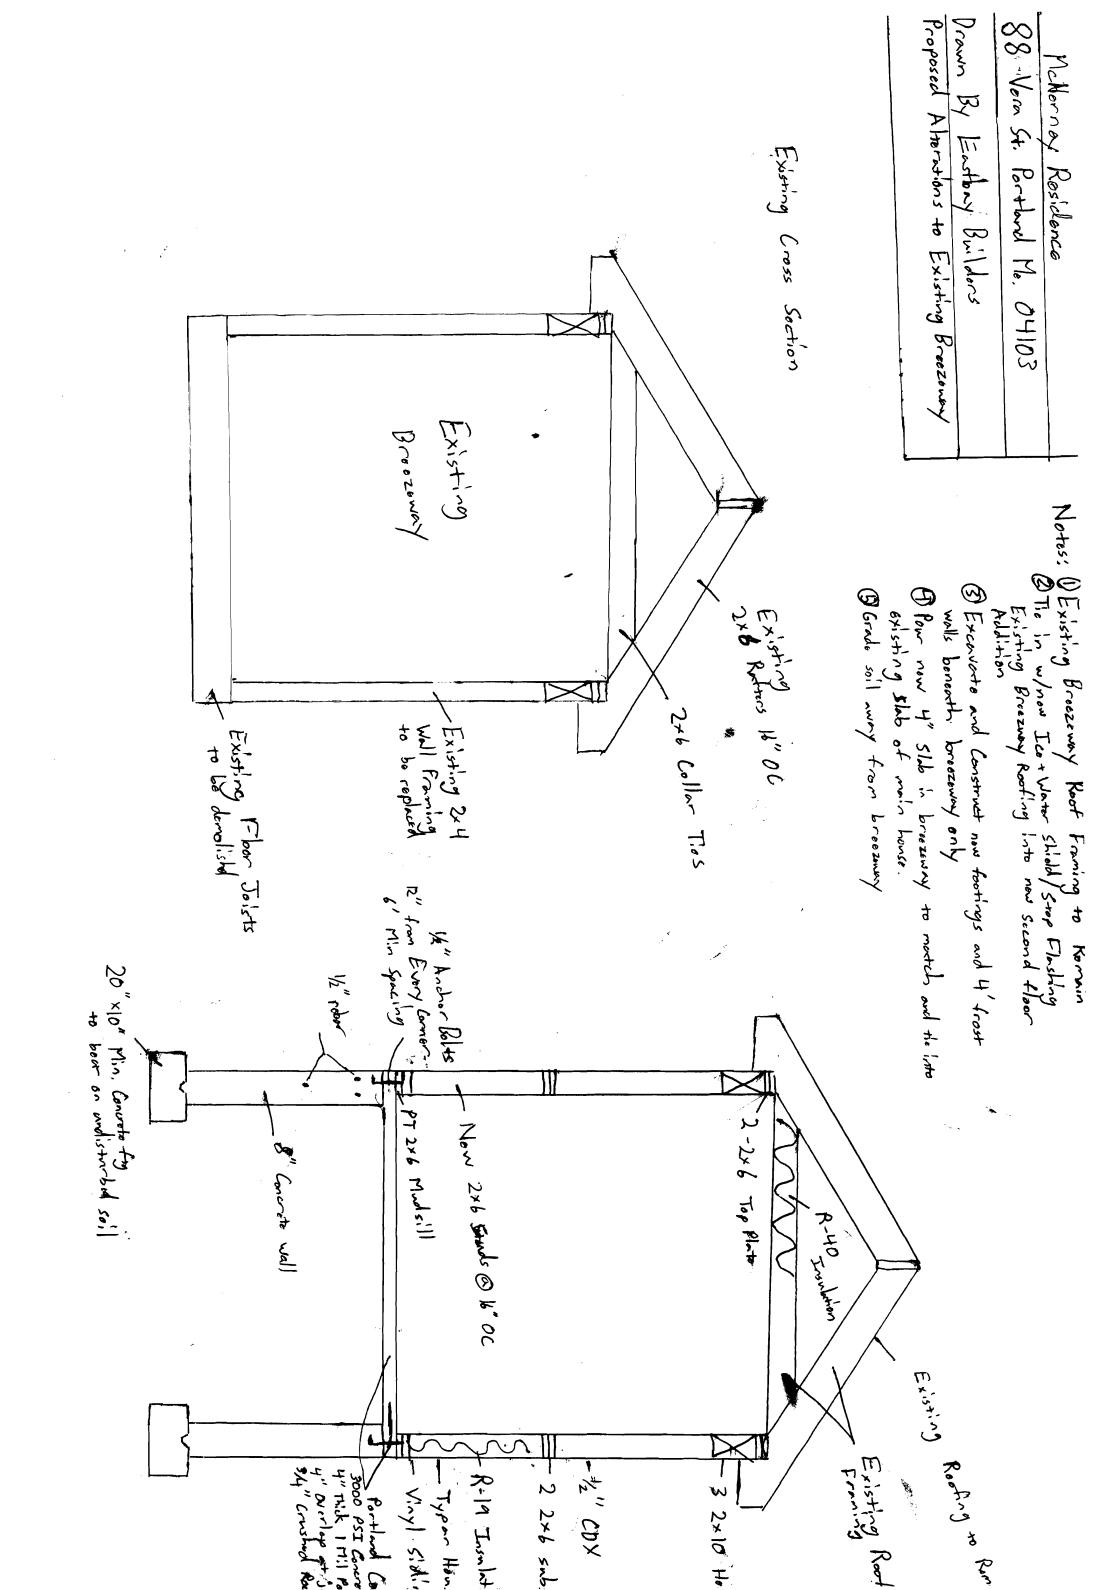

| City of Portland, Maine                                      | - Building or Use Permi                                                                                | t               | Permit No:                | Date Applied For:            | CBL:                                  |  |
|--------------------------------------------------------------|--------------------------------------------------------------------------------------------------------|-----------------|---------------------------|------------------------------|---------------------------------------|--|
| 389 Congress Street, 04101                                   | Tel: (207) 874-8703, Fax:                                                                              | (207) 874-8     | 71609-0729                | 07/09/2009                   | 162 H012001                           |  |
| Location of Construction:                                    | Owner Name:                                                                                            |                 | Owner Address:            | Owner Address:               |                                       |  |
| 88 VERA ST                                                   | MCNERNEY EDWA                                                                                          | RD L JR         | 88 VERA ST                |                              | 207-415-4674                          |  |
| Business Name:                                               | Contractor Name:                                                                                       |                 | Contractor Address:       | Contractor Address:          |                                       |  |
|                                                              | James Cerino                                                                                           | James Cerino    |                           | 46 Maplewood Street Portland |                                       |  |
| see/Buyer's Name Phone:                                      |                                                                                                        |                 | Permit Type:              |                              |                                       |  |
|                                                              |                                                                                                        |                 | Additions - Dwel          | lings                        |                                       |  |
| Proposed Use:                                                |                                                                                                        | -<br>Pro        | posed Project Description | :                            | · · · · · · · · · · · · · · · · · · · |  |
| Breezeway. New Walls for the permit 09-0515)                 | e Existing Breezeway. (connect                                                                         | ted to the      | e Existing Breezeway.     |                              |                                       |  |
| Note:                                                        | atus: Approved with Condition                                                                          |                 | ver: Ann Machado          | Approval I                   | Ok to Issue: 🗹                        |  |
| · · ·                                                        |                                                                                                        |                 | -                         | •                            | -                                     |  |
| <ol> <li>This property shall remain<br/>approval.</li> </ol> | a single family dwelling. Any                                                                          | change of us    | e shall require a separa  | te permit application        | n for review and                      |  |
| <ol> <li>This permit is being appro-<br/>work.</li> </ol>    | wed on the basis of plans subm                                                                         | itted. Any de   | eviations shall require   | a separate approval          | before starting that                  |  |
|                                                              |                                                                                                        | <br>Doviou      | ver: Tom Markley          | Approval I                   | Date: 07/16/2009                      |  |
| Dept: Building Sta                                           | atus: Approved with Condition                                                                          | is neviev       |                           |                              | <b>Succe</b> 07710/2007               |  |
| Dept: Building Sta<br>Note:                                  | atus: Approved with Condition                                                                          |                 |                           |                              | Ok to Issue:                          |  |
| Note:<br>1) Separate permits are requi                       | atus: Approved with Condition<br>red for any electrical, plumbing<br>pproval as a part of this process | g, sprinkler, f | ·                         | ••                           | Ok to Issue: 🗹                        |  |

| Location/Address of Construction:                                                                                                                                                                                                 | 0 88 vera st Partland M                                                                                                        | NP.                                                                                  |
|-----------------------------------------------------------------------------------------------------------------------------------------------------------------------------------------------------------------------------------|--------------------------------------------------------------------------------------------------------------------------------|--------------------------------------------------------------------------------------|
|                                                                                                                                                                                                                                   |                                                                                                                                | Number of Stories                                                                    |
| Tax Assessor's Chart, Block & Lot<br>Chart# Block# Lot#<br>162 H 012                                                                                                                                                              | Applicant * <u>musi</u> be owner, Lessee or Bi<br>Name Edward McNerney<br>Address 55VCrc st<br>City, State & Zip Porthand ME & |                                                                                      |
| Lessec/DBA (If Applicable)<br>JUL 9 2009                                                                                                                                                                                          | Owner (if different from Applicant)<br>Name<br>Address<br>City, State & Zip                                                    | Cost Of<br>Work: <b>\$ 7500.cc)</b><br>C of O Fee: <b>\$</b><br>Total Fee: <b>\$</b> |
| Current legal use (i.e. single family)<br>If vacant, what was the previous use?<br>Proposed Specific use:<br>Is property part of a subdivision?<br>Project description: Add frugation<br>Contractor's name:<br>Contractor's name: | To existing hrease name<br>with # 09 0515- Neu                                                                                 | w wans to existing                                                                   |
| Address: <u>46 mapkweid St</u><br>City, State & Zip <u>portland ME cut</u><br>Who should we contact when the permit is rea<br>Mailing address:                                                                                    | portland ME                                                                                                                    | Telephone: <u>415~4674</u><br>Telephone: <u>415~4674</u>                             |