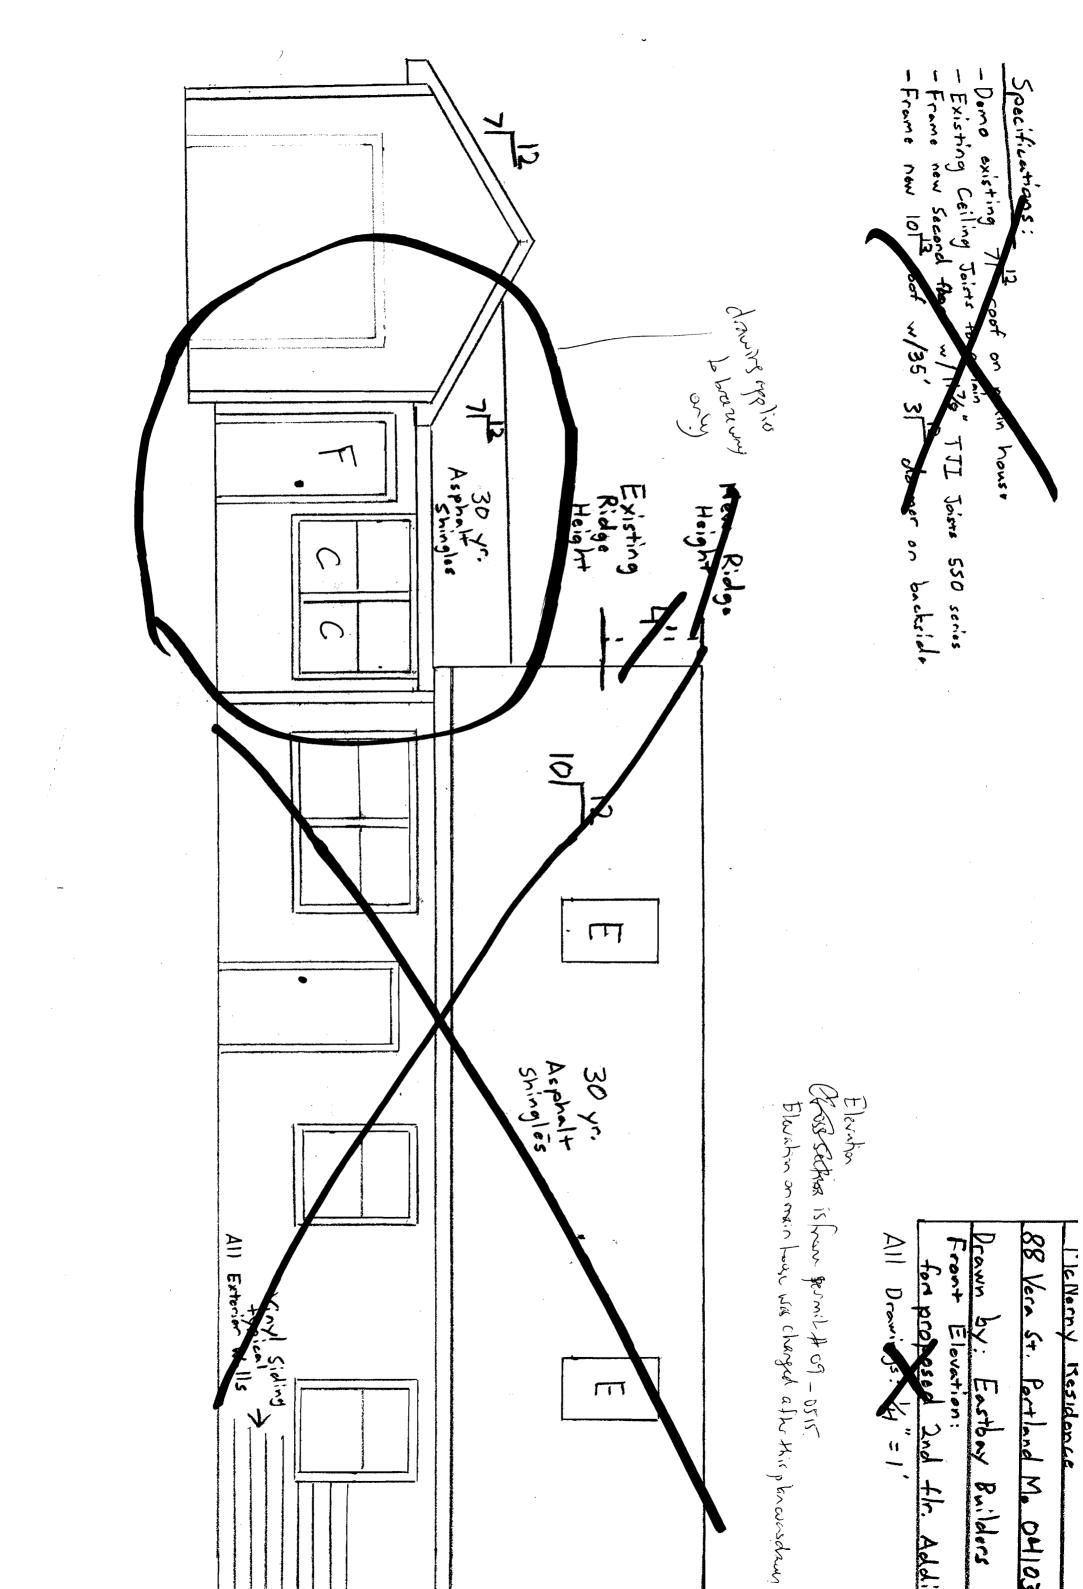

| City of Portland, Maine                                      | - Building or Use Permi                                                                                | t               | Permit No:                | Date Applied For:            | CBL:                                  |  |
|--------------------------------------------------------------|--------------------------------------------------------------------------------------------------------|-----------------|---------------------------|------------------------------|---------------------------------------|--|
| 389 Congress Street, 04101                                   | Tel: (207) 874-8703, Fax:                                                                              | (207) 874-8     | 71609-0729                | 07/09/2009                   | 162 H012001                           |  |
| Location of Construction:                                    | Owner Name:                                                                                            |                 | Owner Address:            | Owner Address:               |                                       |  |
| 88 VERA ST                                                   | MCNERNEY EDWA                                                                                          | RD L JR         | 88 VERA ST                |                              | 207-415-4674                          |  |
| Business Name:                                               | Contractor Name:                                                                                       |                 | Contractor Address:       | Contractor Address:          |                                       |  |
|                                                              | James Cerino                                                                                           | James Cerino    |                           | 46 Maplewood Street Portland |                                       |  |
| see/Buyer's Name Phone:                                      |                                                                                                        |                 | Permit Type:              |                              |                                       |  |
|                                                              |                                                                                                        |                 | Additions - Dwel          | lings                        |                                       |  |
| Proposed Use:                                                |                                                                                                        | -<br>Pro        | posed Project Description | :                            | · · · · · · · · · · · · · · · · · · · |  |
| Breezeway. New Walls for the permit 09-0515)                 | e Existing Breezeway. (connect                                                                         | ted to the      | e Existing Breezeway.     |                              |                                       |  |
| Note:                                                        | atus: Approved with Condition                                                                          |                 | ver: Ann Machado          | Approval I                   | Ok to Issue: 🗹                        |  |
| · · ·                                                        |                                                                                                        |                 | -                         | •                            | -                                     |  |
| <ol> <li>This property shall remain<br/>approval.</li> </ol> | a single family dwelling. Any                                                                          | change of us    | e shall require a separa  | te permit application        | n for review and                      |  |
| <ol> <li>This permit is being appro-<br/>work.</li> </ol>    | wed on the basis of plans subm                                                                         | itted. Any de   | eviations shall require   | a separate approval          | before starting that                  |  |
|                                                              |                                                                                                        | <br>Doviou      | ver: Tom Markley          | Approval I                   | Date: 07/16/2009                      |  |
| Dept: Building Sta                                           | atus: Approved with Condition                                                                          | is neviev       |                           |                              | <b>Succe</b> 07710/2007               |  |
| Dept: Building Sta<br>Note:                                  | atus: Approved with Condition                                                                          |                 |                           |                              | Ok to Issue:                          |  |
| Note:<br>1) Separate permits are requi                       | atus: Approved with Condition<br>red for any electrical, plumbing<br>pproval as a part of this process | g, sprinkler, f | ·                         | ••                           | Ok to Issue: 🗹                        |  |

| Location/Address of Construction:                                                                                                                                                                                                 | 0 88 vera st Partland M                                                                                                        | NP.                                                                                  |
|-----------------------------------------------------------------------------------------------------------------------------------------------------------------------------------------------------------------------------------|--------------------------------------------------------------------------------------------------------------------------------|--------------------------------------------------------------------------------------|
|                                                                                                                                                                                                                                   |                                                                                                                                | Number of Stories                                                                    |
| Tax Assessor's Chart, Block & Lot<br>Chart# Block# Lot#<br>162 H 012                                                                                                                                                              | Applicant * <u>musi</u> be owner, Lessee or Bi<br>Name Edward McNerney<br>Address 55VCrc st<br>City, State & Zip Porthand ME & |                                                                                      |
| Lessec/DBA (If Applicable)<br>JUL 9 2009                                                                                                                                                                                          | Owner (if different from Applicant)<br>Name<br>Address<br>City, State & Zip                                                    | Cost Of<br>Work: <b>\$ 7500.cc)</b><br>C of O Fee: <b>\$</b><br>Total Fee: <b>\$</b> |
| Current legal use (i.e. single family)<br>If vacant, what was the previous use?<br>Proposed Specific use:<br>Is property part of a subdivision?<br>Project description: Add frugation<br>Contractor's name:<br>Contractor's name: | To existing hrease name<br>with # 09 0515- Neu                                                                                 | w wans to existing                                                                   |
| Address: <u>46 mapkweid St</u><br>City, State & Zip <u>portland ME cut</u><br>Who should we contact when the permit is rea<br>Mailing address:                                                                                    | portland ME                                                                                                                    | Telephone: <u>415~4674</u><br>Telephone: <u>415~4674</u>                             |