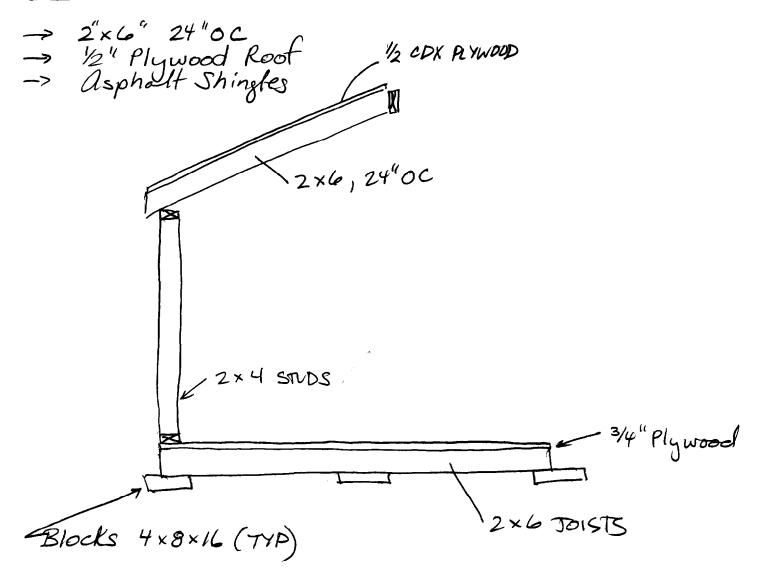

# WALL CONSTRUCTION -> 2"x 4" 16" O.C -> T111 SIDING - 5/8"

### ROOF CONSTRUCTION