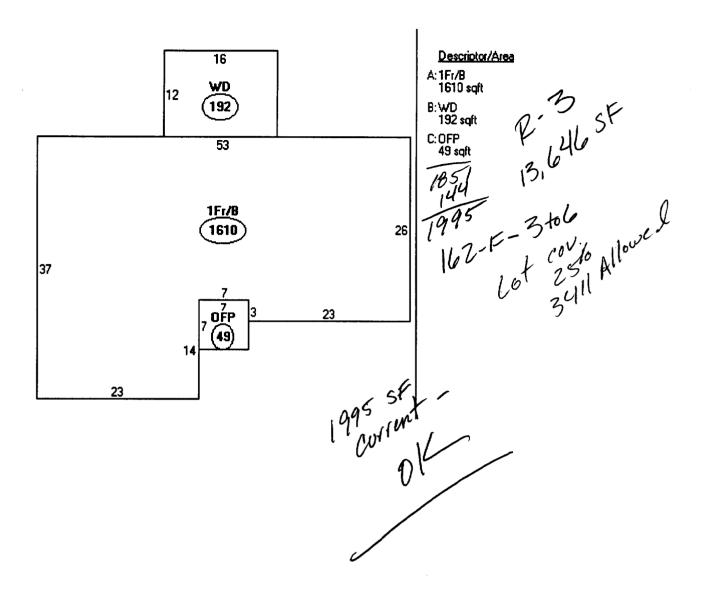

| Location/Address of Construction: 104                             | MURRAY           | 1 STREET                                                  |                  |                        |
|-------------------------------------------------------------------|------------------|-----------------------------------------------------------|------------------|------------------------|
| Total Square Footage of Proposed Structure                        | 144              | Square Footage of Lot                                     | 364              | 6                      |
| Tax Assessor's Chart, Block & Lot Chart# Block# Lot# [62 F 00300] | Owner:<br>PAUL F | tMICHEUE BIRKE                                            |                  | Telephone:<br>772-1656 |
| Lessee/Buyer's Name (If Applicable)                               | PAUL E           | ame, address & telephone:<br>BIRKBL<br>RERRYST<br>70-1656 |                  | et Of 950              |
| Current Specific use: U/A  Proposed Specific use: Gorden S        | Sted             |                                                           | a kana menangana |                        |
| Project description: Construction                                 |                  | ×12 Storage She                                           | ٦                |                        |
| Contractor's name, address & telephone:                           | , .              | owner is bulder                                           |                  |                        |
| Who should we contact when the permit is rea<br>Mailing address:  |                  |                                                           |                  |                        |