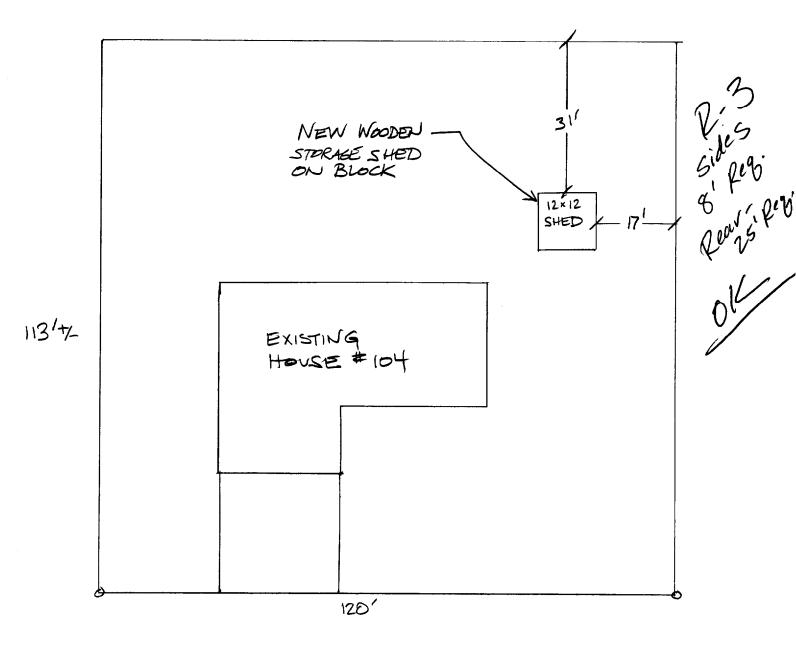

one door in gabel and

| DATE DATE           | Wright-Pierce | SHEET NOOF_ |
|---------------------|---------------|-------------|
| PROJECT             |               | BOOK NO.    |
| ZONE = R-3, Resider | ntial         |             |

ZONE = R-3, Residential SIDE Yard Setback = 81 Rear Yard " = 251

MURRAY ST

| BY DATE | Wright-Pierce | SHEET NO | OF |   |
|---------|---------------|----------|----|---|
| PROJECT |               | BOOK NO  |    | _ |