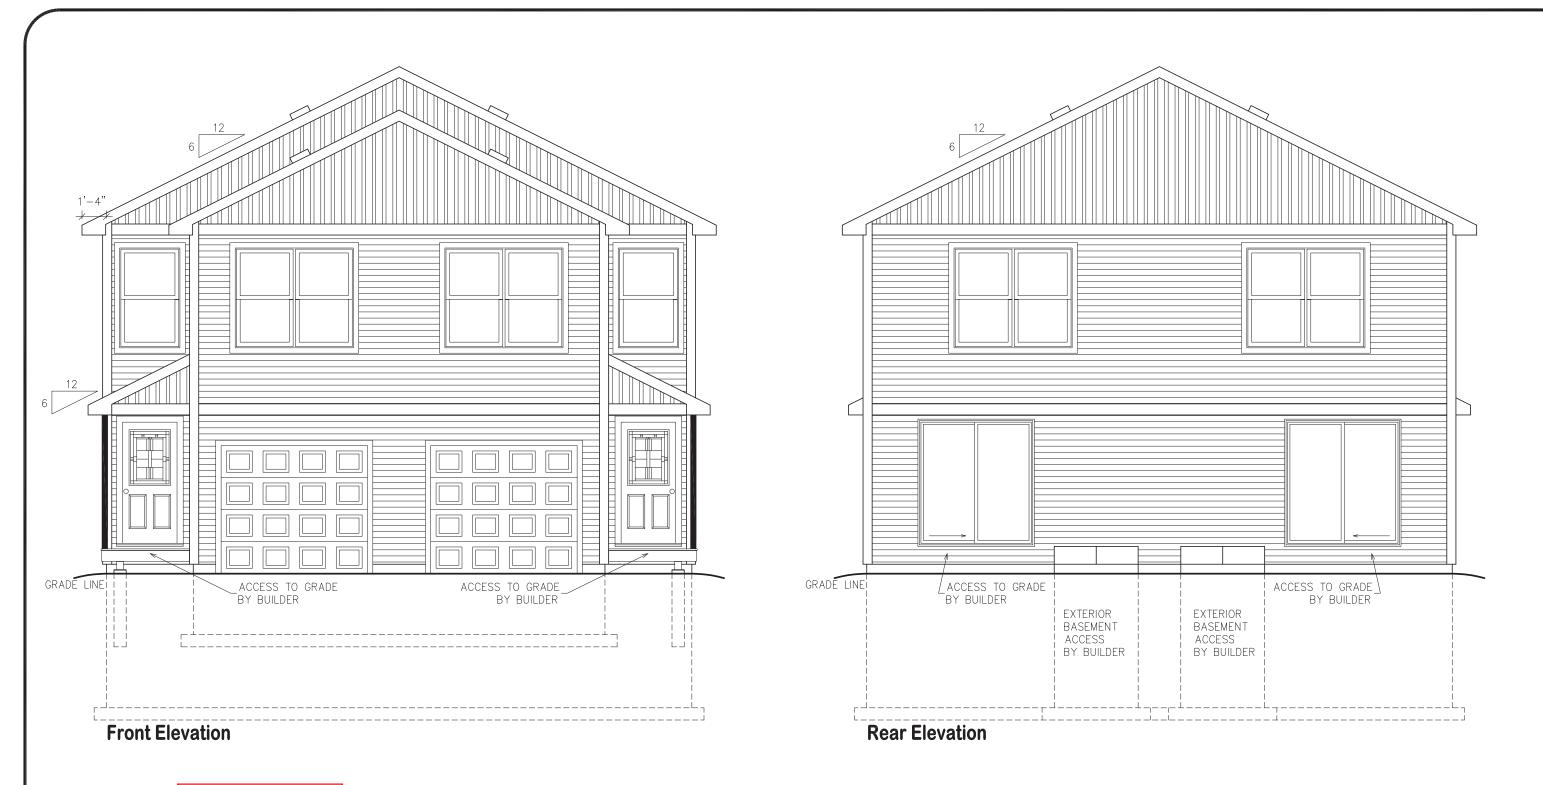

## **Deraspe Residence** by Coastal Builders

Note: Any drawings, concepts or designs created by Prestige Homes Inc. are the sole property of Prestige Homes Inc. and are subject to copyright protection under the Canadian Intellectual Property Act. Any attempt at utilizing a design, part of a design, or concept without express written permission is strictly prohibited.

19 INCHES BETWEEN 

WINDOW GUARDS BY BUILDER ON SITE

R12859AB1H

Elevations

prestige We're built differently.
HOMES

PFS Corporation
Northeast Region
APPROVED
H Raup - 3
3/3/17
Approval limited to
Factory Built Portion