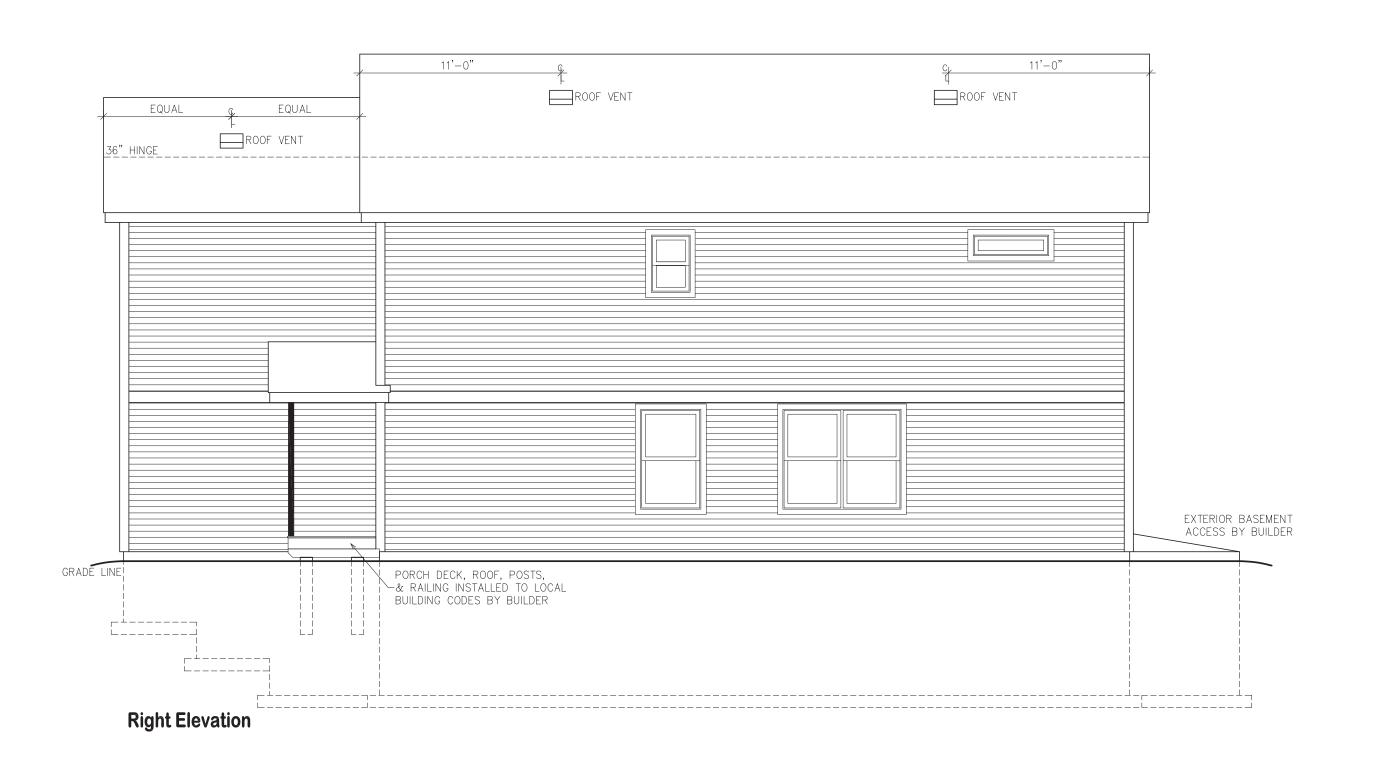

## Deraspe Residence by Coastal Builders

Note: Any drawings, concepts or designs created by Prestige Homes Inc. are the sole property of Prestige Homes Inc. and are subject to copyright protection under the Canadian Intellectual Property Act. Any attempt at utilizing a design, part of a design, or concept without express written permission is strictly prohibited.

WINDOW GUARDS BY BUILDER ON SITE

19 INCHES BETWEEN
FINISHED FLOOR &
BOTTOM OF GLASS EDGE

© ALL 64" WINDOWS

12827A **prestige**We're built differently.

HOMES

R12859AB3F

Elevations