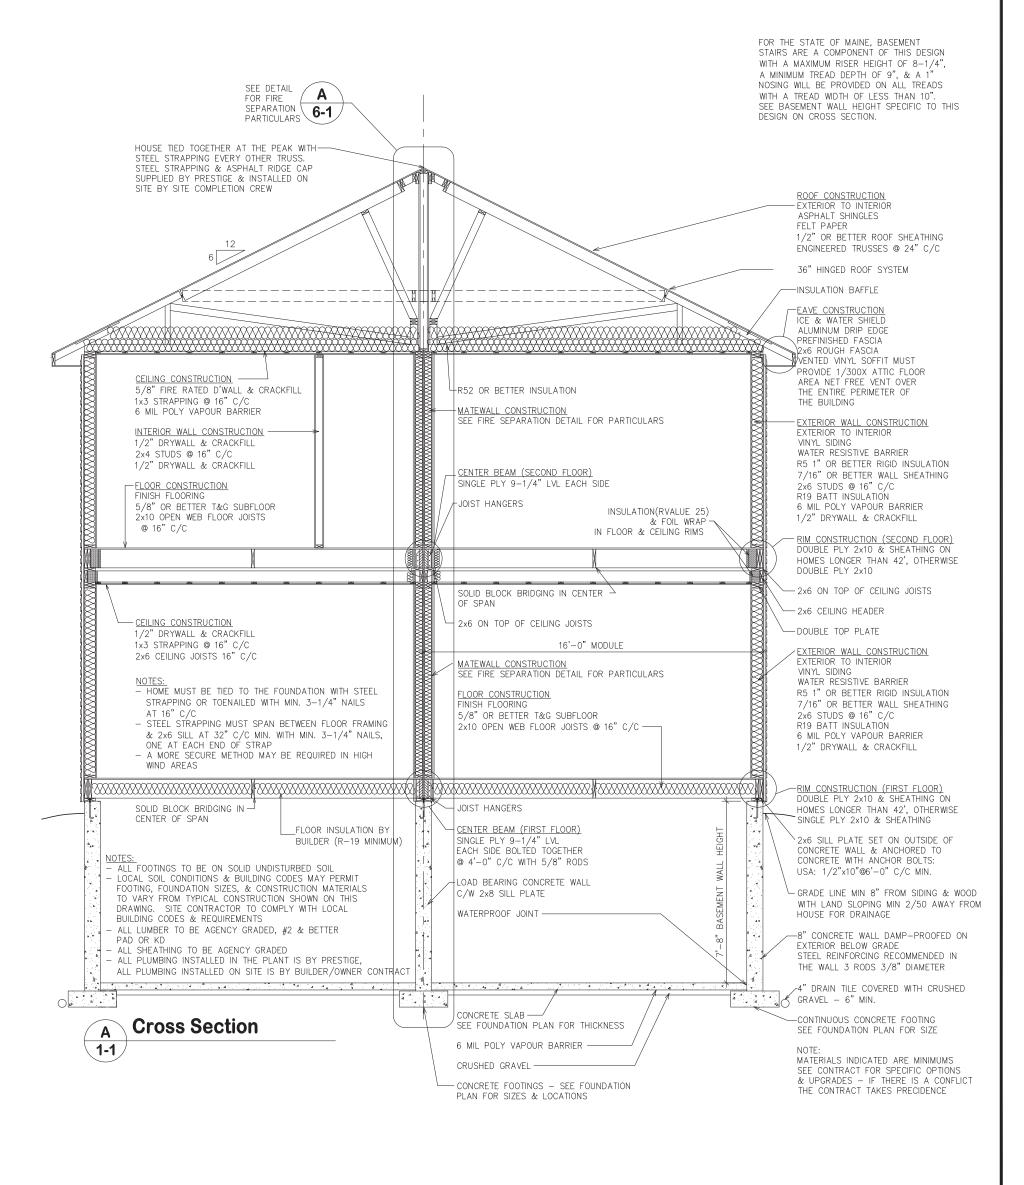

PFS Corporation
Northeast Region
APPROVED
H Raup - 3
3/3/17
Approval limited to
Factory Built Portion

FOR THE STATE OF MAINE, BASEMENT STAIRS ARE A COMPONENT OF THIS DESIGN WITH A MAXIMUM RISER HEIGHT OF 8-1/4", A MINIMUM TREAD DEPTH OF 9", & A 1" NOSING WILL BE PROVIDED ON ALL TREADS WITH A TREAD WIDTH OF LESS THAN 10". SEE BASEMENT WALL HEIGHT SPECIFIC TO THIS DESIGN ON CROSS SECTION.