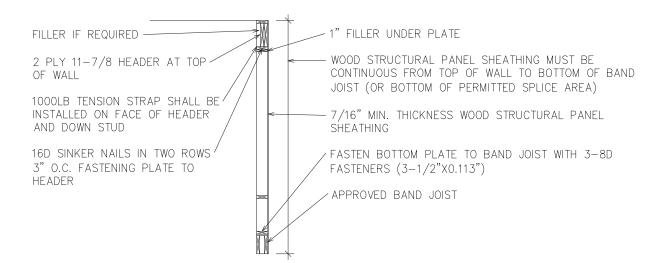

10n 02

**Braced Wall Fastening Detail** R12859A-6-2B

12827A

We're built differently. stige HOMES

pre