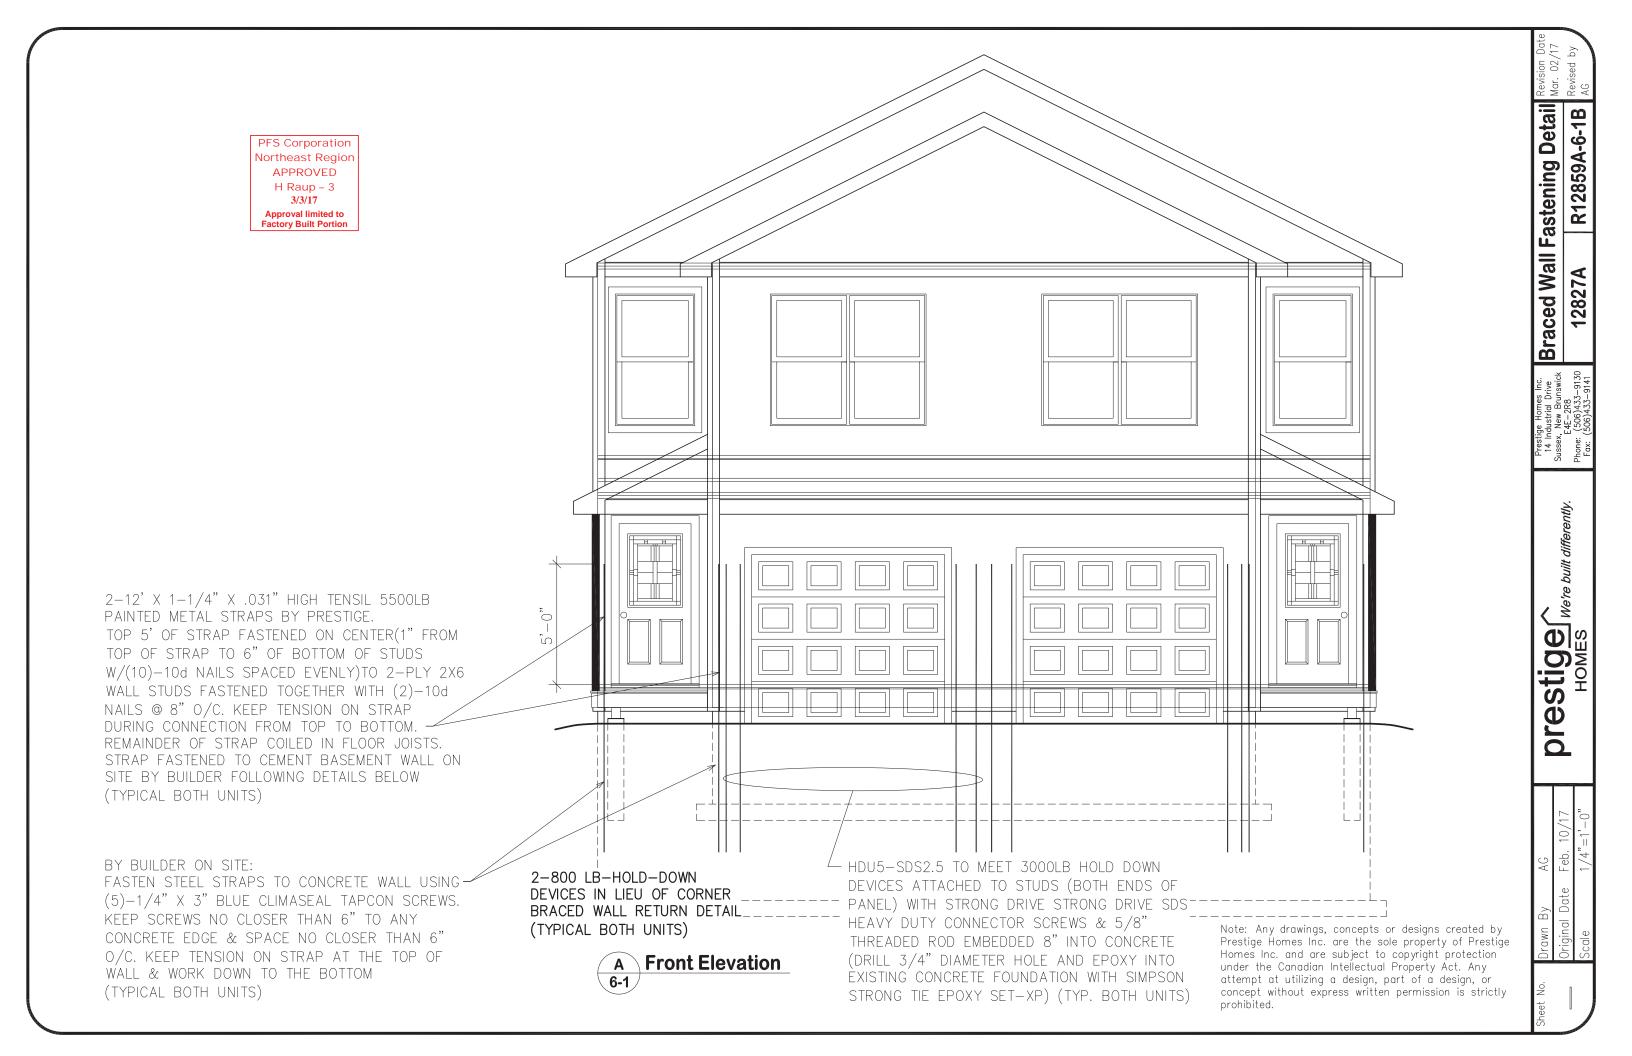

**PFS** Corporation Northeast Region **APPROVED** H Raup - 3 3/3/17 **Approval limited to** Factory Built Portion

Unit 1

 $(R1) = 18 \sim 11'-3'$  FLAT TRUSSES  $(R2) = 44 \sim 16'$  FLAT TRUSSES

CAPS ON SITE FASTENED TO EACH MEMBER BELOW AS PER "STANDARD PIGGY BACK