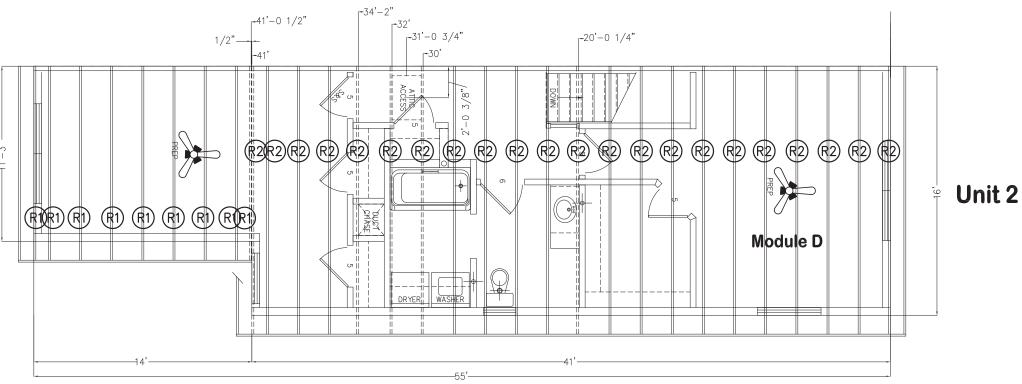

**PFS** Corporation Northeast Region **APPROVED** H Raup - 3 3/3/17 **Approval limited to** Factory Built Portion

Unit 1

 $(R1) = 18 \sim 11'-3'$  FLAT TRUSSES  $(R2) = 44 \sim 16'$  FLAT TRUSSES

CAPS ON SITE FASTENED TO EACH MEMBER BELOW AS PER "STANDARD PIGGY BACK

| Serial #: <b>128</b> | 27A           | Second Floor<br>Ceiling Centers<br>for<br>32' x 55' |
|----------------------|---------------|-----------------------------------------------------|
| Reference #:         | ???           | Sheet #                                             |
| Drawn By:            | R.KING        | 0404                                                |
|                      | 1441 00 /0047 |                                                     |