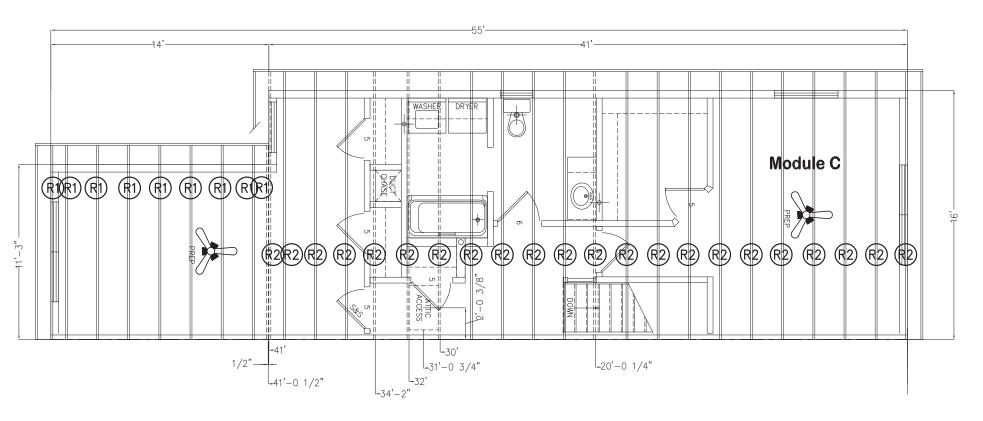

**PFS** Corporation Northeast Region **APPROVED** H Raup - 3 3/3/17 **Approval limited to** Factory Built Portion

Unit 1

 $(R1) = 18 \sim 11'-3'$  FLAT TRUSSES  $(R2) = 44 \sim 16'$  FLAT TRUSSES

CAPS ON SITE FASTENED TO EACH MEMBER BELOW AS PER "STANDARD PIGGY BACK

| Serial #: <b>128</b> | 27A           | Second Floor<br>Ceiling Centers<br>for<br>32' x 55' |
|----------------------|---------------|-----------------------------------------------------|
| Reference #:         | ???           | Sheet #                                             |
| Drawn By:            | R.KING        | 0404                                                |
|                      | 1441 00 /0047 |                                                     |