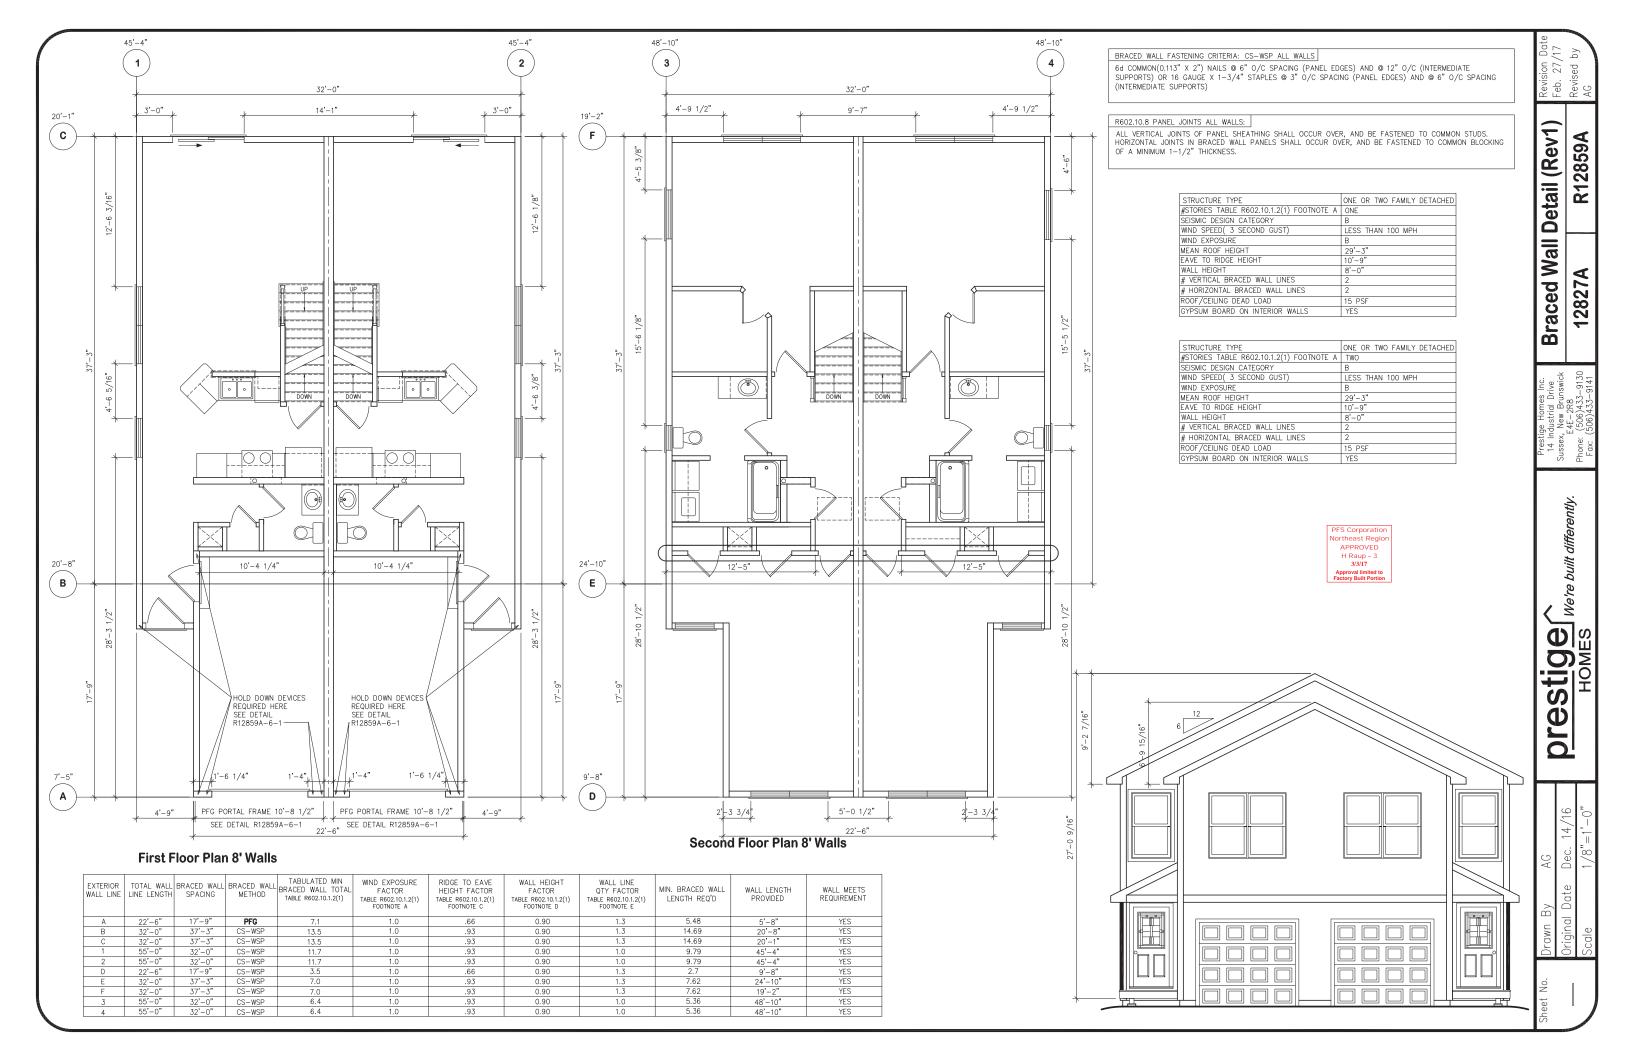

**PFS** Corporation Northeast Region **APPROVED** H Raup - 3 3/3/17 **Approval limited to** Factory Built Portion

Unit 1

 $(R1) = 18 \sim 11'-3'$  FLAT TRUSSES  $(R2) = 44 \sim 16'$  FLAT TRUSSES

CAPS ON SITE FASTENED TO EACH MEMBER BELOW AS PER "STANDARD PIGGY BACK

| Serial #: <b>128</b> | 27A           | Second Floor<br>Ceiling Centers<br>for<br>32' x 55' |
|----------------------|---------------|-----------------------------------------------------|
| Reference #:         | ???           | Sheet #                                             |
| Drawn By:            | R.KING        | 0404                                                |
|                      | 1441 00 /0047 |                                                     |

PFS Corporation
Northeast Region
APPROVED
H Raup - 3
3/3/17
Approval limited to
Factory Built Portion

| Sheet No. | Drawn By      | AG         |
|-----------|---------------|------------|
|           | Original Date | Aug 15/16  |
|           | Scale         | 1/4"=1'-0" |

Drawn By AG

Original Date Aug 15/16

Scale 1/2"=1'-0"

PFS Corporation Northeast Region APPROVED H Raup - 3 3/3/17

prestige We're built differently.

Prestige Homes Inc. 14 Industrial Drive Sussex, New Brunswick E4E-2R8 Phone: (506)433-9130 Fax: (506)433-9141