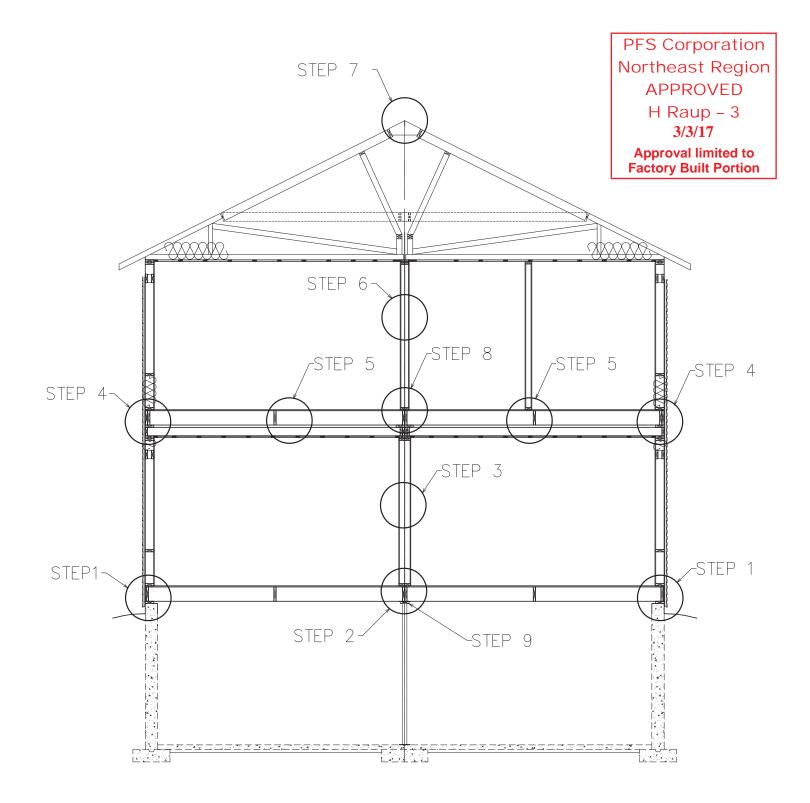

## SITE CONNECTION DETAIL

STEP 1: HOME MUST BE TIED TO FOUNDATION WITH STRAP ANCHORS EMBEDDED IN CONCRETE @ 8'-0" C/C (EMBEDDED BY FOUNDATION CONTRACTOR & NAILED TO RIM BY SITE FINISH CREW), OR HAVE STEEL STRAPPING FASTENED @ 32" C/C INTO SILL PLATE & RIM JOIST WITH MIN. 3-1/4" NAILS, 3 PER END (BY SITE FINISH CREW) OR TOENAILED WITH MIN. 3-1/4" NAILS @ 16" C/C FROM RIM JOIST INTO SILL PLATE (BY SITE FINISH CREW)

STEP 2: CENTER BEAM IS MADE UP OF 1-PLY 9-1/4" LVL EACH MODULE AND THROUGH BOLTED AT 4'-0" O/C WITH 5/8" THREADED RODS.

STEP 3: EVERY MATEWALL OPENING MUST BE CLAMPED AND FASTENED WITH 3 PCS OF STEEL STRAPPING WITH MINIMUM OF TWO 2" NAILS PER END (TOP, CENTER, BOTTOM OF WALL)

STEP 4: STEEL STRAPPING MUST SPAN BETWEEN FLOOR FRAMING AND 2X6 SILL AT 32" O/C MINIMUM WITH MINIMUM 3-1/4" NAILS. ONE AT EACH END OF STRAP, OR 3-1/4" NAIL TOE NAILED FROM RIM JOIST TO 2X6 PLATE AT 16" O/C. A MORE SECURE METHOD MAY BE REQUIRED IN HIGH WIND AREAS. ALL AREAS WHERE STRAPS ARE TO BE LOCATED THE 1" CODE BOARD MUST BE CUT OUT AND REINSTALLED UPON INSTALLATION OF THE STEEL STRAPPING. WATER RESISTIVE BARRIER TO COVER THERE AFTER.

STEP 5: INSTALL STEEL STRAPPING WITH 24" OF MARRIAGE WALL AND THREE MORE STRAPS EQUALLY SPACED ON THE EXTERIOR SIDE OF THE GABLE END OF EACH MODULE. THESE WILL BE FASTENED WITH MINIMUM 3-1/4" NAILS PER END OR 3-1/4" NAILS TOE NAILED FROM RIM JOIST TO 2X6 PLATE.

STEP 6: EVERY MATEWALL OPENING MUST BE CLAMPED AND FASTENED WITH 3 PCS OF STEEL STRAPPING WITH MINIMUM OF TWO 2" NAILS PER END. (TOP, CENTER, BOTTOM OF WALL)

STEP 7: HOME MUST BE TIED TOGETHER AT THE PEAK WITH STEEL STRAPPING (MIN. 3-1/4" NAILS PER END) EVERY OTHER TRUSS, MATERIAL SUPPLIED BY PRESTIGE HOMES AND INSTALLED BY SITE COMPLETION TEAM. ASPHALT RIDGE CAP SUPPLIED BY PRESTIGE HOMES AND INSTALLED BY SITE COMPLETION TEAM.

STEP 8: ALL FLOOR SHEATHING AT MATEWALL OPENINGS ARE STEPPED BACK AND A CONTINUOUS PIECE OF FLOOR SHEATHING INSTALLED ON SITE.

STEP 9: BY BUILDER AFTER HOME IS SET TOGETHER. INSTALL 2X6 PLATE(SUPPLIED BY BUILDER) ON BOTTOM OF CENTER BEAM RUNNING FULL LENGTH OF HOME. THIS IS A FIRE STOP.