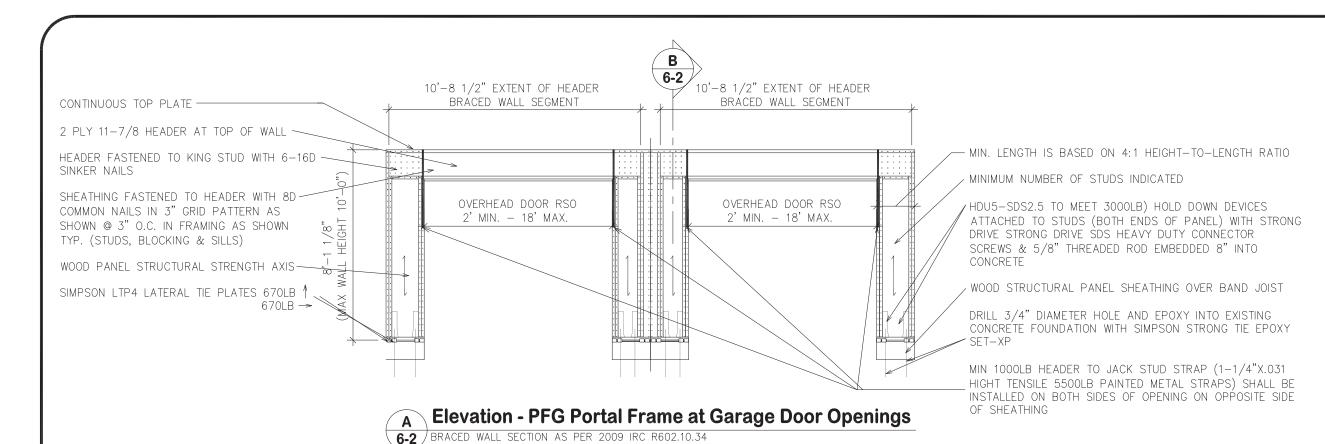

Fire Separation Detail
12827A R12859A-6-1B

Revision Date Feb. 28/17 Revised by

**PFS** Corporation Northeast Region APPROVED H Raup - 3 3/3/17 Approval limited to **Factory Built Portion** 

Section - PFG Portal Frame at Garage Door Openings 6-2 BRACED WALL SECTION AS PER 2009 IRC R602.10.34