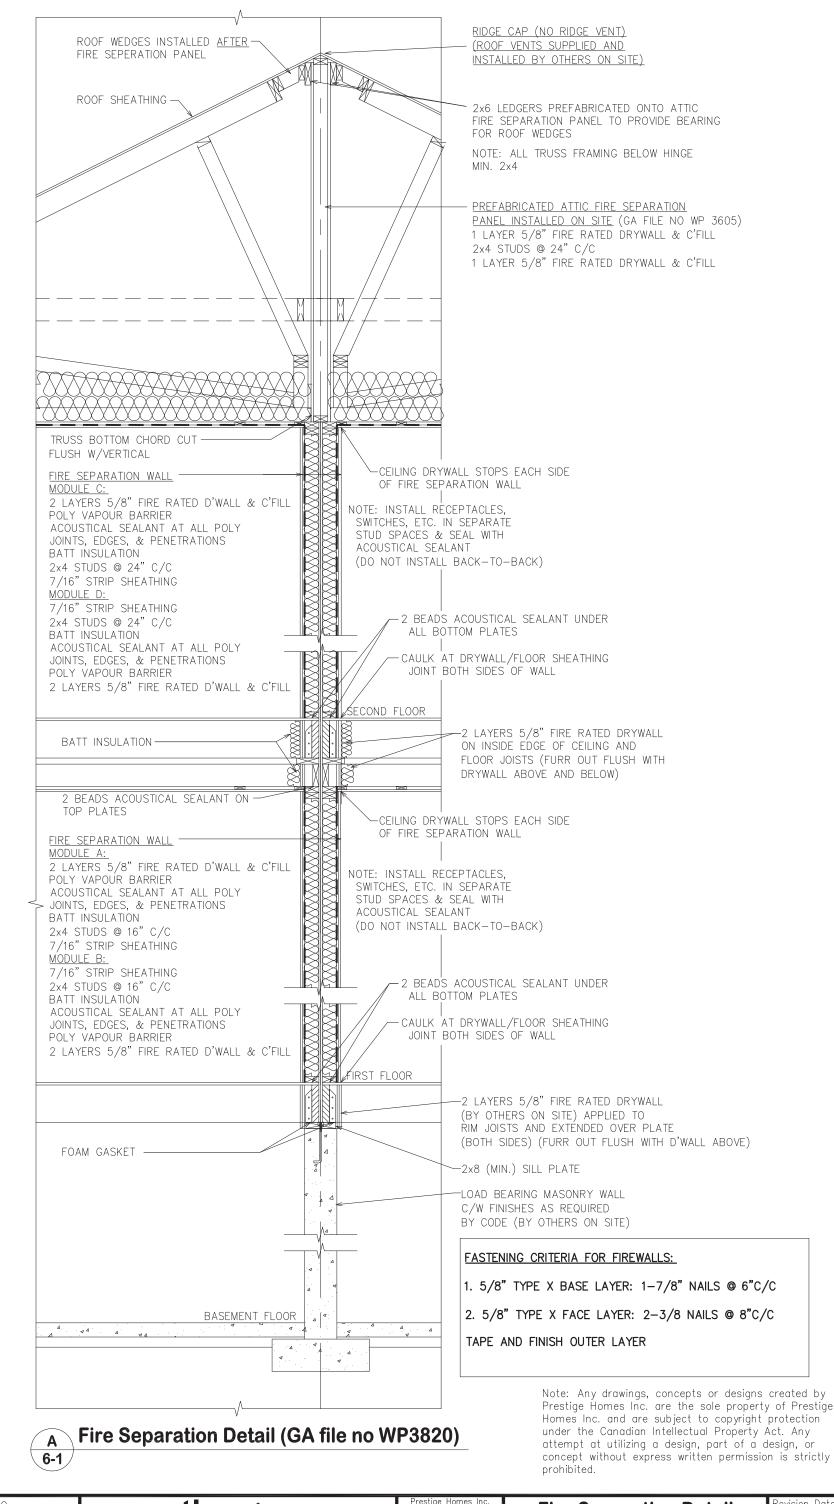

Fire Separation Detail
12827A R12859A-6-1B

Revision Date Feb. 28/17 Revised by

**PFS** Corporation Northeast Region APPROVED H Raup - 3 3/3/17 Approval limited to **Factory Built Portion** 

Section - PFG Portal Frame at Garage Door Openings 6-2 BRACED WALL SECTION AS PER 2009 IRC R602.10.34

> Note: Any drawings, concepts or designs created by Prestige Homes Inc. are the sole property of Prestige Homes Inc. and are subject to copyright protection under the Canadian Intellectual Property Act. Any attempt at utilizing a design, part of a design, or concept without express written permission is strictly prohibited.