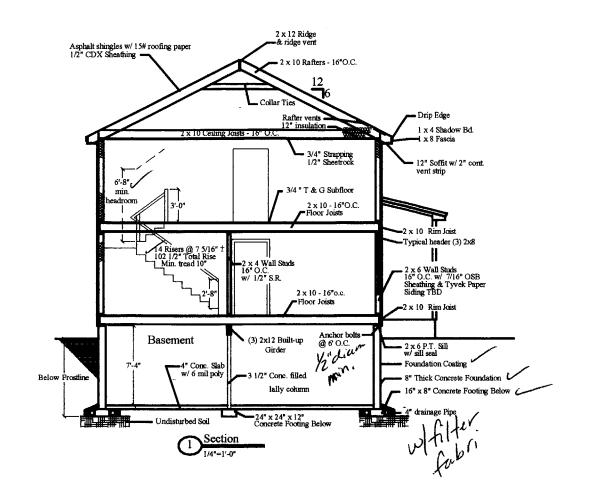

14 Elm Street Biddeford, Me. 04005 (207)283-3621

Lovley Exteriors

NOTE:

MASON CONTRACTOR IS RESPONSIBLE FOR SIZE AND LOCATION OF OPENINGS IN FOUNDATION WALL FOR CELLAR SASH WINDOWS, WATER LINE ACCESS, SEWER LINE EXIT, AND ANY OTHER NECESSARY OPENINGS IN FOUNDATION, MASON TO CHECK WITH OWNER AND BUILDER TO ENSURE EXACT POSITION.

Preliminary plans - please verify design details with a registered architect or engineer.

Deering Lumber is not liable for construction faults or casualty resulting from use of this plan.

| 14 Elm Street<br>Biddeford, Me. 04005<br>(207)283-3621 | Project Vassallo Residence<br>43 Fallbrook St.<br>Portland, Me. | Dwg# 3.0                   |  |
|--------------------------------------------------------|-----------------------------------------------------------------|----------------------------|--|
| Lovley Exteriors                                       | Title Foundation Plan & Sections                                | Dute<br>6-9-04<br>1.F-2-04 |  |