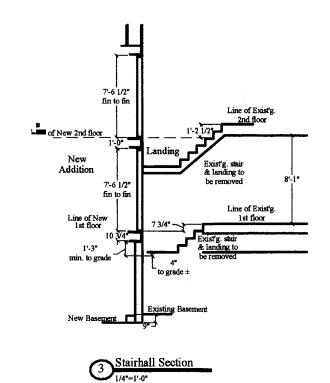

Preliminary plans - please verify design details with a registered architect or engineer.

Deering Lumber is not liable for construction faults or casualty resulting from use of this plan.

| 14 Elm Street<br>Biddeford, Me. 04005<br>(207)283-3621 | Project Vassallo Residence<br>43 Fallbrook St.<br>Portland, Me. | Dwg# 3.0                   |  |
|--------------------------------------------------------|-----------------------------------------------------------------|----------------------------|--|
| Lovley Exteriors                                       | Title Foundation Plan & Sections                                | Dute<br>6-9-04<br>1.F-2-04 |  |