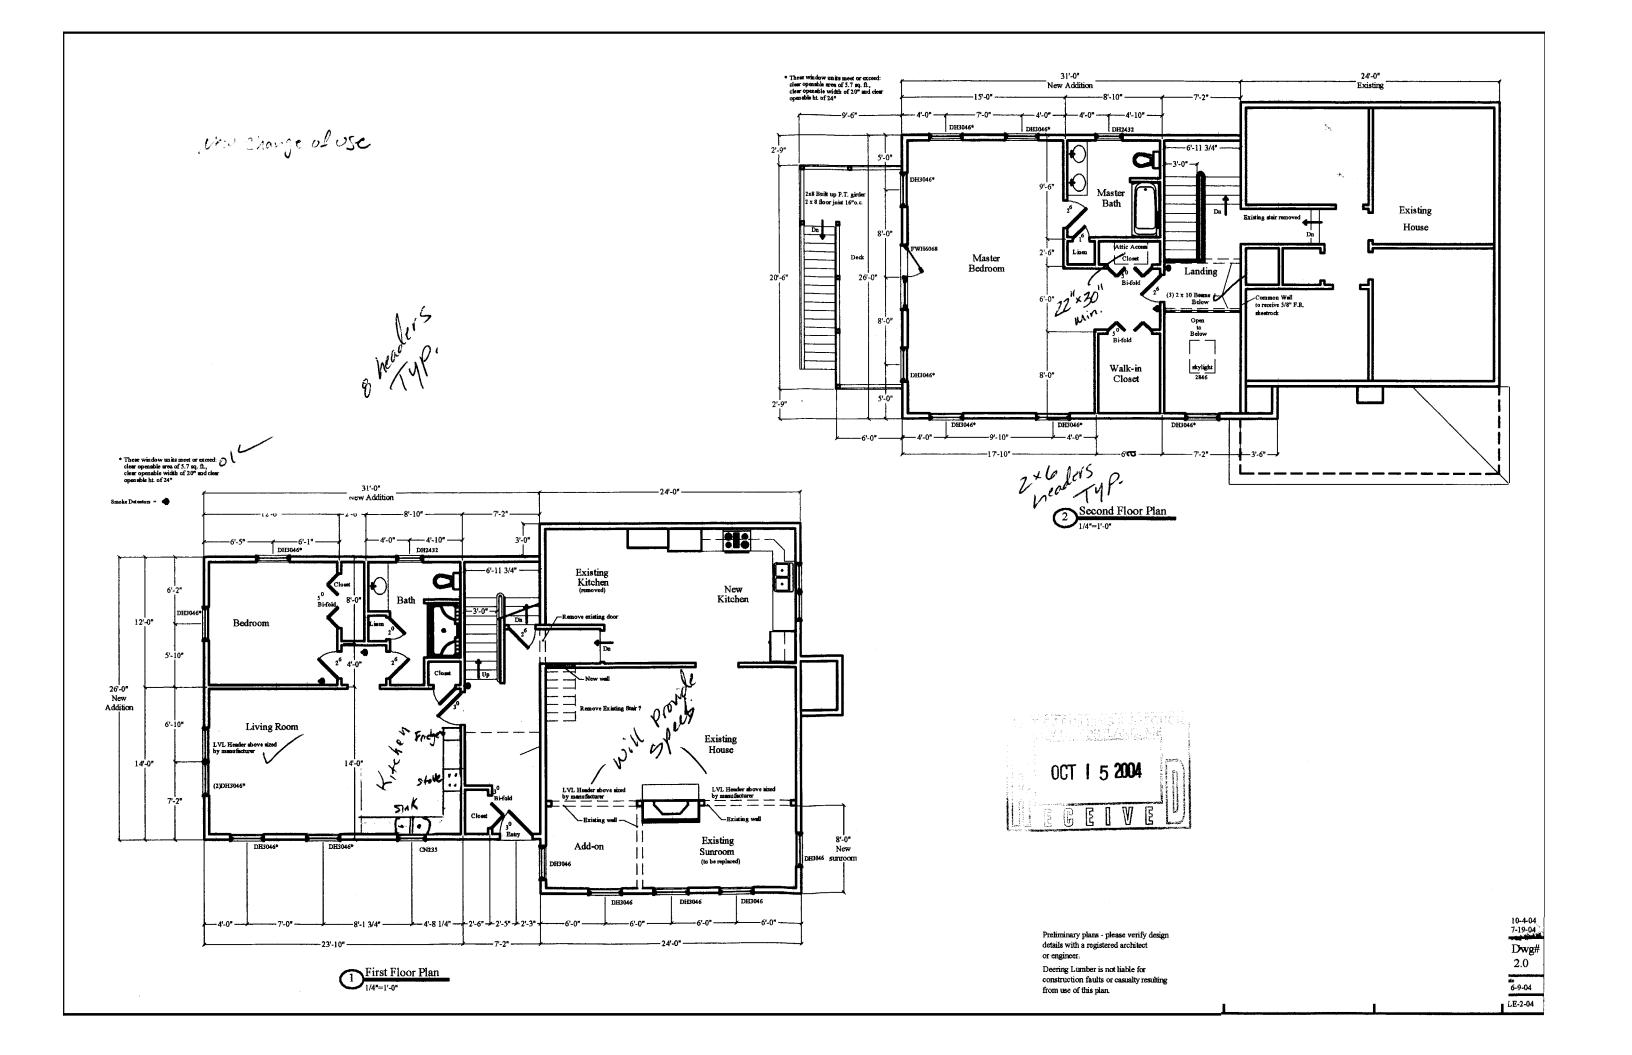

Descriptor/Area A:2Fr/B 624 sqft

B:EP 120 saft

Premminary plans - please venty design details with a registered architect or engineer. Deering Lumber is not liable for construction faults or casualty resulting from use of this plan. 