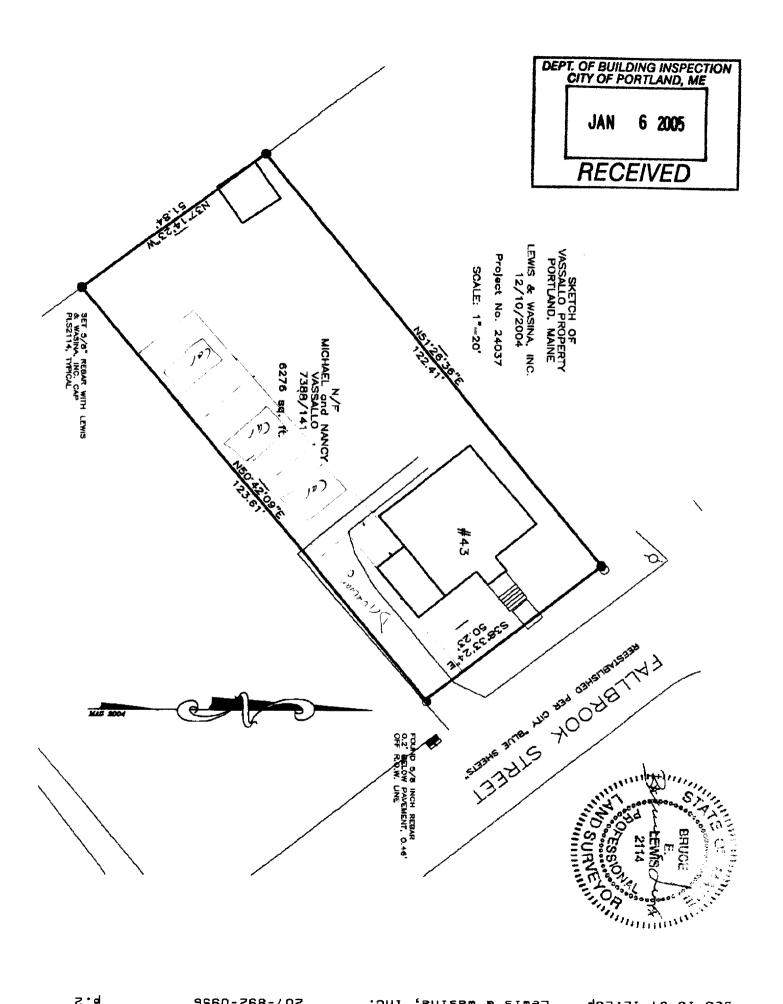

## Lewis & Wasina, Inc.

PROTESSION NE LAND SURVEYORS

December 10,2004

Darren Lovley PO Box 241 Standish, ME 04084

Re: Vassallo Propery, 43 Fallbrook Street. Portland, Maine

Darren,

Attached you will find a sketch of the Vassallo property showing the results of the boundary survey we performed in October. We determined the area of the parcel to be 6275 square feet and corners were marked as shown.

Section 14-120(b) requires a minimum of 3,000 square feet of land area per dwelling unit. Your property is show to be 5,900 square feet of land area instead of the required 6,000 square feet minimum.

Your plot plan does not denote the number of off-street parking spaces that you are providing for this property. You need to show specifically the number of off-street parking spaces that you will be providing. Please note that a parking size is required to be a minimum of  $\mathbf{9}$ '  $\mathbf{x}$  19' when you show then on a plan.