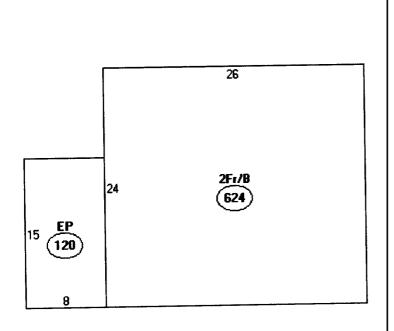

Descriptor/Area A:2Fr/B 624 sqft

B:EP 120 saft

Premminary plans - please venty design details with a registered architect or engineer. Deering Lumber is not liable for construction faults or casualty resulting from use of this plan. 