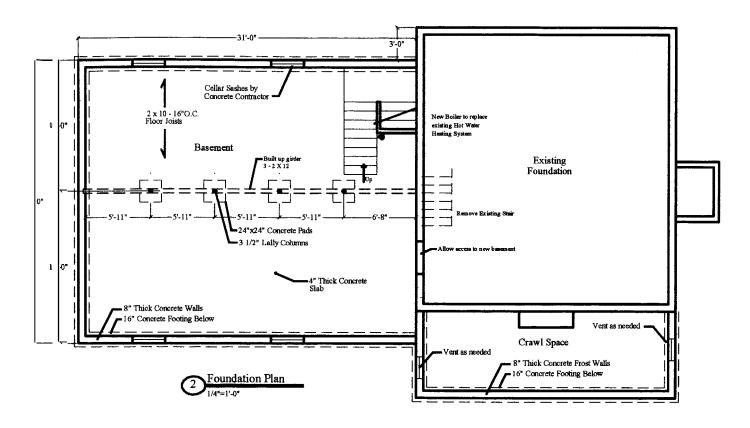

14 Elm Street Biddeford, Me. 04005 (207)283-3621

Lovley Exteriors

NOTE:

MASON CONTRACTOR IS RESPONSIBLE FOR SIZE AND LOCATION OF OPENINGS IN FOUNDATION WALL FOR CELLAR SASH WINDOWS, WATER LINE ACCESS, SEWER LINE EXIT, AND ANY OTHER NECESSARY OPENINGS IN FOUNDATION, MASON TO CHECK WITH OWNER AND BUILDER TO ENSURE EXACT POSITION.

Preliminary plans - please verify design details with a registered architect or engineer.

Deering Lumber is not liable for construction faults or casualty resulting from use of this plan.

| 14 Elm Street<br>Biddeford, Me. 04005<br>(207)283-3621 | Project Vassallo Residence<br>43 Fallbrook St.<br>Portland, Me. | Dwg# 3.0                   |  |
|--------------------------------------------------------|-----------------------------------------------------------------|----------------------------|--|
| Lovley Exteriors                                       | Title Foundation Plan & Sections                                | Dute<br>6-9-04<br>1.F-2-04 |  |