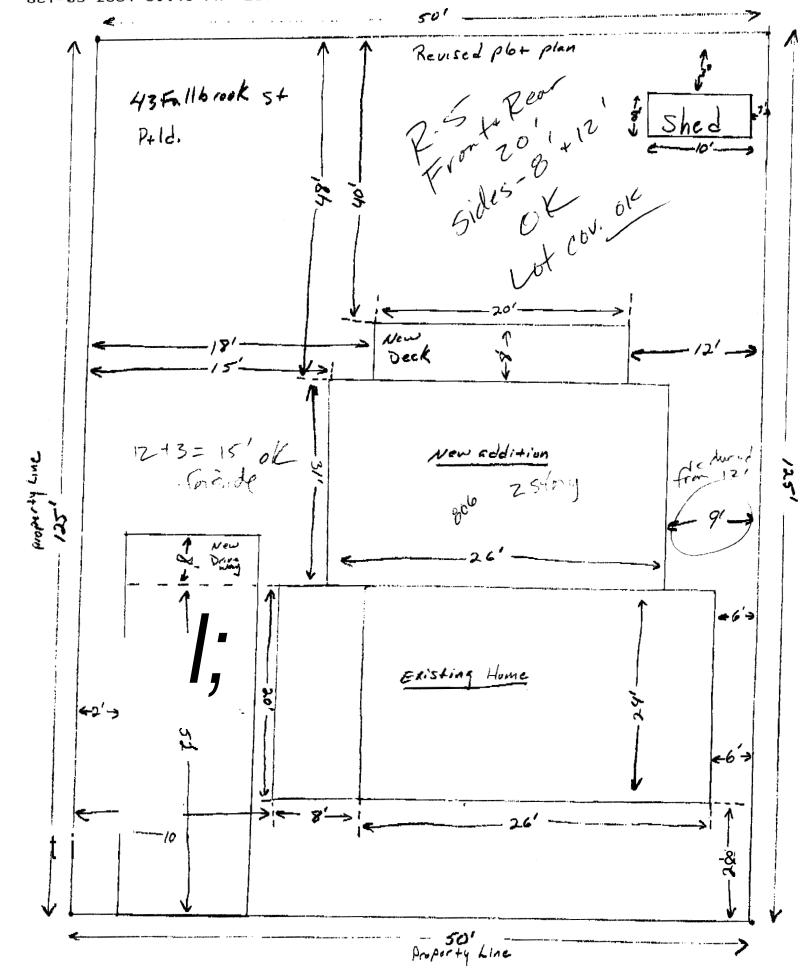

Section 14-120(b) requires a minimum of 3,000 square feet of land area per dwelling unit. Your property is show to be 5,900 square feet of land area instead of the required 6,000 square feet minimum.

Your plot plan does not denote the number of off-street parking spaces that you are providing for this property. You need to show specifically the number of off-street parking spaces that you will be providing. Please note that a parking size is required to be a minimum of  $\mathbf{9}$ '  $\mathbf{x}$  19' when you show then on a plan.

Section 14-522 of the site plan ordinance requires a minor site plan review for two family dwellings. There is no record of a submission to the planning division for this required review. **A** building permit cannot be issued with out a stamped approved site plan released from the planning division.

Your plans show a shed on the rear of your property. Or building record files do not show an approved permit for the rear shed. Currently this 8' x 10' shed is not meeting the side and rear setback requirements under section 14-120(d) of the zoning ordinance. Your plans show less than the 5' minimum requirements allowed for a detached structure less than 100 square feet. It will be necessary at this time to legalize this shed with a permit application. It will also be necessary to bring the shed into compliance with the currently zoning ordinance.