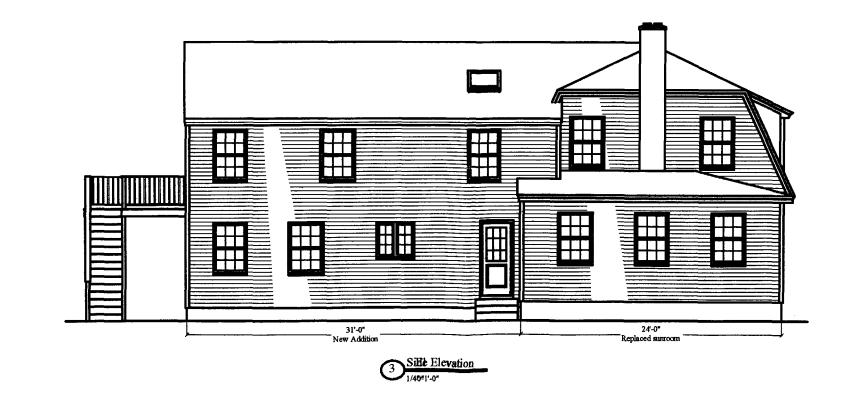

24'-0" Existing 31'-0" New Addition Side Elevation

1/4"=1'-0" Rear Elevation

OF AULDING INSPECTION

OCT 1 5 2004

10-4-04 7-19-04 Vassallo Residence 43 Fallbrook St. Portland, Me. Dwg# 1.0 Date 6-9-04

Elevations