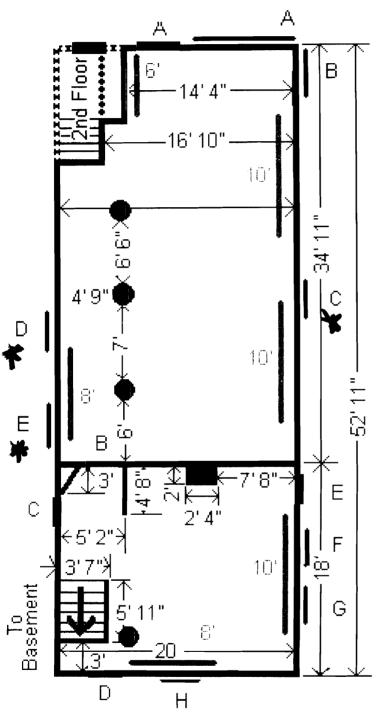

New Headers 2 X4 W/ P/4 Originally No headers in wall or sills Washington Avenue Apartments Washington Avenue Front

\*C,D,E Replacement Windows Thermal Payne DH

Basic Floor Layout

Sadr Shir Misc. Details First Floor Ceiling 8'3" Stair Case Slope at Right of Entry 36" to 6' 10" on 4' Span / 3' 2" Width Back Room Ceiling 7'9"

Base Board Heaters

Chimney

Support Poles

RO Windows

8'10" X 5'5" H

3'9" X 5'6" H В

С 32"X 61"H

30"X 58"H

31"X 59"H

29"X 56"H F

29"X 56"H

36"X 56"H

Doors

47 1/2"X 83"

32"X 79" В

C 31"X 79"

D 32"X 79"

31"X 79"

Quality-One 03/15/2008