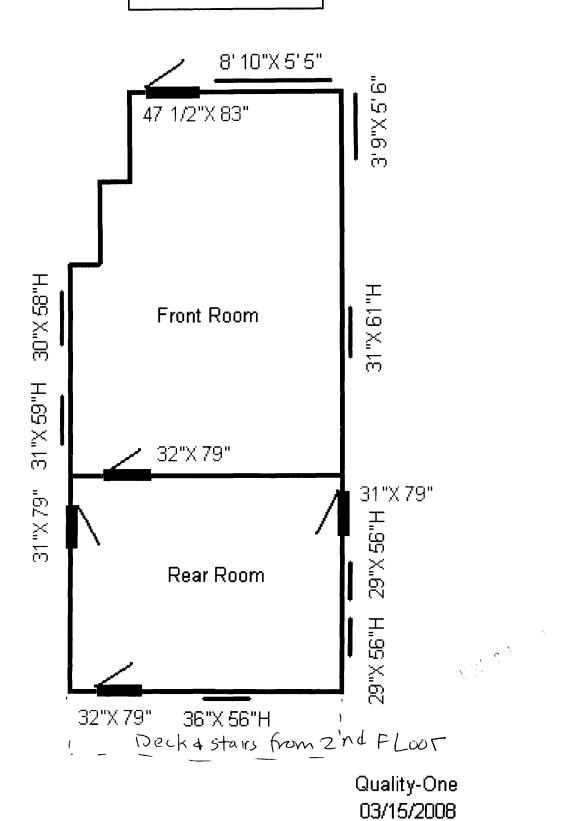

New Headers 2 X4 W/ P/4 Originally No headers in wall or sills Washington Avenue Apartments Washington Avenue Front

\*C,D,E Replacement Windows Thermal Payne DH

Basic Floor Layout

Sadr Shir Misc. Details First Floor Ceiling 8'3" Stair Case Slope at Right of Entry 36" to 6' 10" on 4' Span / 3' 2" Width Back Room Ceiling 7'9"

Base Board Heaters

Chimney

Support Poles

RO Windows

8'10" X 5'5" H

3'9" X 5'6" H В

С 32"X 61"H

30"X 58"H

31"X 59"H

29"X 56"H F

29"X 56"H

36"X 56"H

Doors

47 1/2"X 83"

32"X 79" В

C 31"X 79"

D 32"X 79"

31"X 79"

Quality-One 03/15/2008