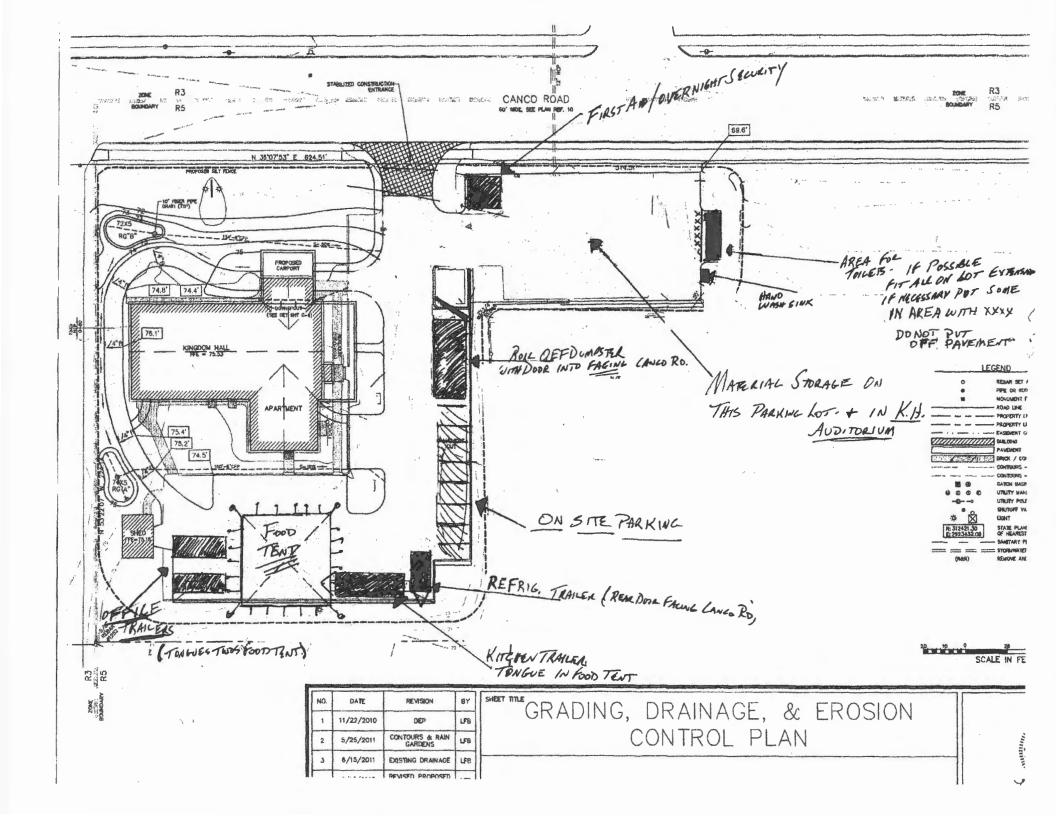

Job ID: Job ID: 2012-06-4240-SE - Reconstruction of church needed space 6/23-7/15

Additional Comments: 355 Canco

Thank You for your Payment!

To Whom It May Concern:

The Portland Congregation of Jehovah's Witnesses is seeking a Tent/Canopy Permit for the dates of June 23<sup>rd</sup> through July 15, 2012. The tent is roughly 40'x40' and will be located on site of the Kingdom Hall located at 355 Canco Rd, Portland, Maine. Permission to use site has been approved by congregation members and will be installed by a volunteer work force owning the tent, made up of the members of the Portland Congregation of Jehovah's Witnesses.