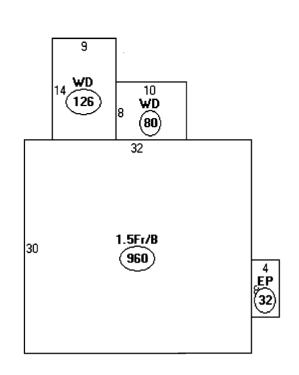

This copyrighted document expires 10-26-06. Reproduction and/or dissemination after this date is unauthorized. COUNTY \_\_Cumberland PAGE \_\_\_104\_\_\_ MORTGAGE INSPECTION OF: DEED BOOK 14288 LOT \_\_\_94\_\_\_ PLAN BOOK \_\_\_\_16\_\_\_ PAGE \_\_\_12\_\_\_ ADDRESS: 61 Wellwood Road, Portland, Maine Job Number: 565-44 Inspection Date: 7-26-06 Scale: 1" = 20'Buyers: David S. Levine & Elizabeth M. Andersen Client File #: \_\_60568 Sellers: David W. Jamieson 50'+/ $d\mathbf{k}$ paved drive Tot size = 5,000 \$\forall \text{ Foot 25'min - 22's wen - proposed 25.42's wen - proposed 25.42's wen 25'min N/A. abutter's paved drive 1 1/2 story wood side 8' (eq. - OK. 1 ot covering = 35 % of Food = 1750 existing i propried = 1513del structure w/ concrete foundation Sarent r/w Wellwood Road to Ocean Ave. APPARENT EASEMENTS AND RIGHTS OF WAY ARE SHOWN. OTHER ENCUMBRANCES, RECORDED OR NOT, MAY EXIST. THIS SKETCH WILL NOT REVEAL ABUTTING DEED CONFLICTS, IF ANY. TO: Bay Area Title Services, Inc.; Bangor Savings Bank and its title insurer. Monuments found did not conflict with the deed description. The dwelling setbacks do not violate town zoning requirements. Livingston-Hughes As delineated on the Federal Emergency Management Agency Community Professional Land Surveyors Panel: 230051-0007 C 88 Guinea Road The structure does not fall within the special flood hazard zone. Kennebunkport, Maine 04046 The land does not fall within the special flood hazard zone. 207-967-9761 phone 207-967-4831 fax A wetlands study has not been performed. www.livingstonhughes.com