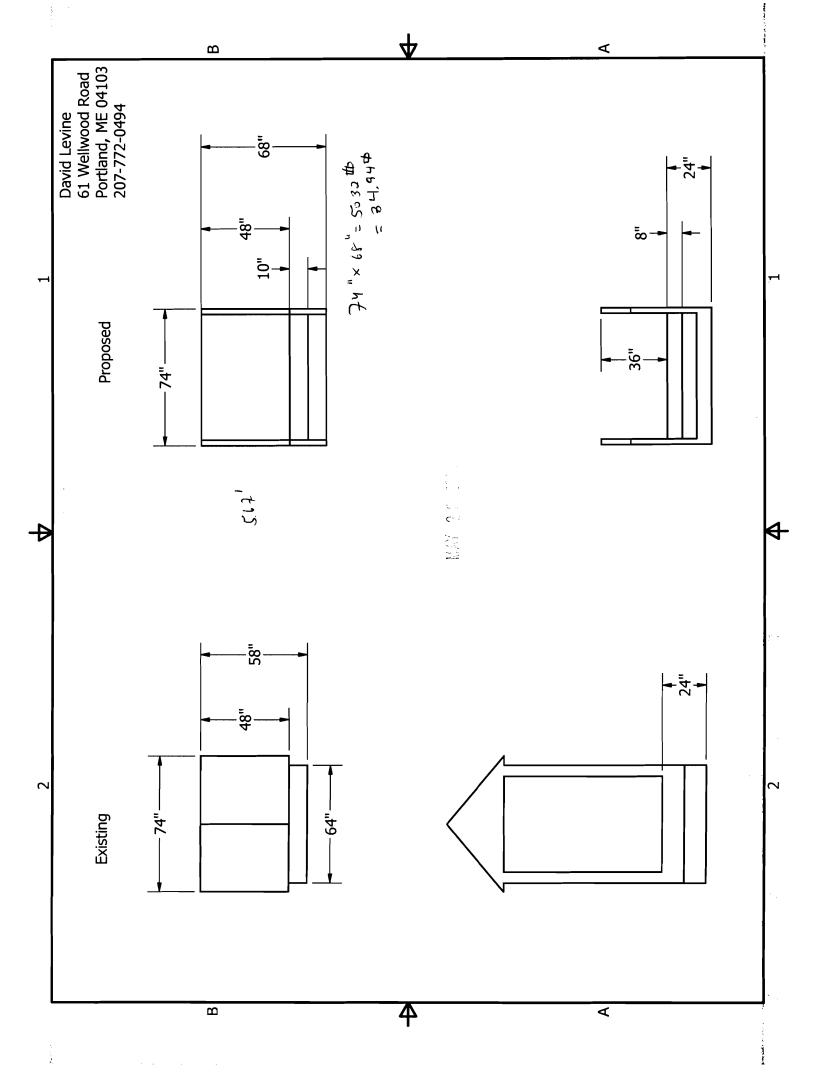

PHONE

| City of Portland, M                                                                                      | aine - Building or Use Permit                 | t                              | Permit No:             | Date Applied For:    | CBL:                  |
|----------------------------------------------------------------------------------------------------------|-----------------------------------------------|--------------------------------|------------------------|----------------------|-----------------------|
| 389 Congress Street, 0                                                                                   | 4101 Tel: (207) 874-8703, Fax: (              | 207) 874 <b>-</b> 871 <i>6</i> | 08-0513                | 05/16/2008           | 160 G020001           |
| Location of Construction:                                                                                | Owner Name:                                   |                                | Owner Address:         | _                    | Phone:                |
| 61 WELLWOOD RD                                                                                           | LEVINE DAVID S &                              | ELIZABETH                      | 61 WELLWOOD            | RD                   | ( ) 772-0494          |
| Business Name:                                                                                           | Contractor Name:                              |                                | Contractor Address:    |                      | Phone                 |
|                                                                                                          | Brian Bedard                                  |                                | 2 Misty Meadow 1       | Drive Biddeford      | (207) 632-3589        |
| Lessee/Buyer's Name                                                                                      | Phone:                                        |                                | Permit Type:           |                      |                       |
|                                                                                                          |                                               |                                | Alterations - Dwe      | llings               |                       |
| Proposed Use:                                                                                            |                                               | Propose                        | d Project Description: |                      |                       |
| Stairs (enlarge footprint                                                                                | emove and Replace existing Porch an slightly) | slightl                        | •                      | sting Forch and Stan | rs (enlarge footprint |
| Dept: Zoning                                                                                             | Status: Approved with Condition               | s Reviewer:                    | Ann Machado            | Approval D           | ate: 05/28/2008       |
| Note: Using section 14-425. Footrpint is 34.94 sf. Entry comes off building 68" (5.67 '). Ok to Issue: ✓ |                                               |                                |                        |                      |                       |
| This property shall r approval.                                                                          | emain a single family dwelling. Any o         | change of use sh               | all require a separat  | e permit application | for review and        |
| 2) This permit is being work.                                                                            | approved on the basis of plans submi          | tted. Any devia                | tions shall require a  | separate approval b  | efore starting that   |
| Dept: Building                                                                                           | Status: Approved with Condition               | s Reviewer                     | Tom Markley            | Approval D           | ate: 06/04/2008       |
| Note:                                                                                                    |                                               |                                |                        |                      | Ok to Issue:          |
| Application approva     and approrval prior t                                                            | l based upon information provided by to work. | applicant. Any                 | deviation from app     | roved plans requires | separate review       |

#### Comments:

5/20/2008-amachado: Left message for the owner. Proposed entry does not meet the front yard setback. Section 14-388 does not allow an increase in the building.

5/23/2008-amachado: Spoke to Dave Levine. He will bring in revised plans that meet the ordinance.

5/28/2008-amachado: Dave Levine brought in revised plans that meet section 14-425.

David Levine
61 Wellwood RO:
Photland, ME 64103
207-772-0494