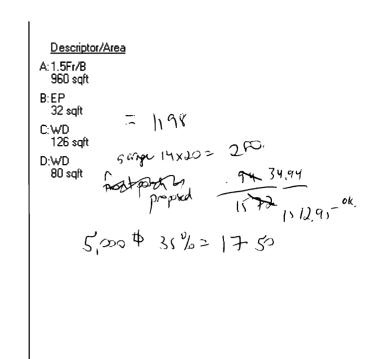

This copyrighted document expires 10-26-06. Reproduction and/or dissemination after this date is unauthorized. COUNTY \_\_Cumberland PAGE \_\_\_104\_\_\_ MORTGAGE INSPECTION OF: DEED BOOK 14288 LOT \_\_\_94\_\_\_ PLAN BOOK \_\_\_\_16\_\_\_ PAGE \_\_\_12\_\_\_ ADDRESS: 61 Wellwood Road, Portland, Maine Job Number: 565-44 Inspection Date: 7-26-06 Scale: 1" = 20'Buyers: David S. Levine & Elizabeth M. Andersen Client File #: \_\_60568 Sellers: David W. Jamieson 50'+/ $d\mathbf{k}$ paved drive Tot size = 5,000 \$\forall \text{ Foot 25'min - 22's wen - proposed 25.42's wen - proposed 25.42's wen 25'min N/A. abutter's paved drive 1 1/2 story wood side 8' (eq. - OK. 1 ot covering = 35 % of Food = 1750 existing i propried = 1513del structure w/ concrete foundation Sarent r/w Wellwood Road to Ocean Ave. APPARENT EASEMENTS AND RIGHTS OF WAY ARE SHOWN. OTHER ENCUMBRANCES, RECORDED OR NOT, MAY EXIST. THIS SKETCH WILL NOT REVEAL ABUTTING DEED CONFLICTS, IF ANY. TO: Bay Area Title Services, Inc.; Bangor Savings Bank and its title insurer. Monuments found did not conflict with the deed description. The dwelling setbacks do not violate town zoning requirements. Livingston-Hughes As delineated on the Federal Emergency Management Agency Community Professional Land Surveyors Panel: 230051-0007 C 88 Guinea Road The structure does not fall within the special flood hazard zone. Kennebunkport, Maine 04046 The land does not fall within the special flood hazard zone. 207-967-9761 phone 207-967-4831 fax A wetlands study has not been performed. www.livingstonhughes.com