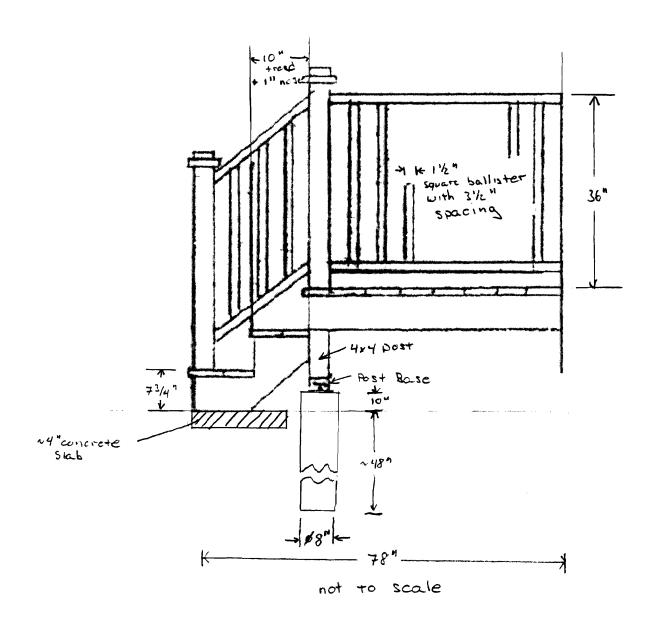

PHONE

| City of Portland, M                                                                                      | aine - Building or Use Permit                 | t                              | Permit No:             | Date Applied For:    | CBL:                  |
|----------------------------------------------------------------------------------------------------------|-----------------------------------------------|--------------------------------|------------------------|----------------------|-----------------------|
| 389 Congress Street, 0                                                                                   | 4101 Tel: (207) 874-8703, Fax: (              | 207) 874 <b>-</b> 871 <i>6</i> | 08-0513                | 05/16/2008           | 160 G020001           |
| Location of Construction:                                                                                | Owner Name:                                   |                                | Owner Address:         | _                    | Phone:                |
| 61 WELLWOOD RD                                                                                           | LEVINE DAVID S &                              | ELIZABETH                      | 61 WELLWOOD            | RD                   | ( ) 772-0494          |
| Business Name:                                                                                           | Contractor Name:                              |                                | Contractor Address:    |                      | Phone                 |
|                                                                                                          | Brian Bedard                                  |                                | 2 Misty Meadow 1       | Drive Biddeford      | (207) 632-3589        |
| Lessee/Buyer's Name                                                                                      | Phone:                                        |                                | Permit Type:           |                      |                       |
|                                                                                                          |                                               |                                | Alterations - Dwe      | llings               |                       |
| Proposed Use:                                                                                            |                                               | Propose                        | d Project Description: |                      |                       |
| Stairs (enlarge footprint                                                                                | emove and Replace existing Porch an slightly) | slightl                        | •                      | sting Forch and Stan | rs (enlarge footprint |
| Dept: Zoning                                                                                             | Status: Approved with Condition               | s Reviewer:                    | Ann Machado            | Approval D           | ate: 05/28/2008       |
| Note: Using section 14-425. Footrpint is 34.94 sf. Entry comes off building 68" (5.67 '). Ok to Issue: ✓ |                                               |                                |                        |                      |                       |
| This property shall r approval.                                                                          | emain a single family dwelling. Any o         | change of use sh               | all require a separat  | e permit application | for review and        |
| 2) This permit is being work.                                                                            | approved on the basis of plans submi          | tted. Any devia                | tions shall require a  | separate approval b  | efore starting that   |
| Dept: Building                                                                                           | Status: Approved with Condition               | s Reviewer                     | Tom Markley            | Approval D           | ate: 06/04/2008       |
| Note:                                                                                                    |                                               |                                |                        |                      | Ok to Issue:          |
| Application approva     and approrval prior t                                                            | l based upon information provided by to work. | applicant. Any                 | deviation from app     | roved plans requires | separate review       |

| Location/Address of Construction: 61 W                 | ullword Road P             | a-tlamed, ME     | ् ०५१०)               |  |  |
|--------------------------------------------------------|----------------------------|------------------|-----------------------|--|--|
| Total Square Footage of Proposed Structure/A           | rea Square Foota           | ge of Lot        |                       |  |  |
| 68.25 A <sup>2</sup>                                   |                            | 500              | <u> </u>              |  |  |
| Tax Assessor's Chart, Block & Lot                      | Applicant *must be owner,  | Lessee or Buyer* | Telephone:            |  |  |
| Chart# Block# Lot#                                     | Name David Lev             | ine              |                       |  |  |
| 160 6 20                                               | Address 61 Wallun          | od Rd            | 207-772-0494          |  |  |
| (0)                                                    | City, State & Zip As+      | and, MÉ outos    | QUESTIONS >           |  |  |
| Lessee/DBA (If Applicable)                             | Owner (if different from A |                  | st Of                 |  |  |
|                                                        | Name                       | We               | ork: \$               |  |  |
| DE 1914 CT 16 5018                                     | Address                    | C                | of O Fee: \$ <b>O</b> |  |  |
| MAY 16 2018                                            | City, State & Zip          | То               | otal Fee: \$          |  |  |
| Current legal use (i.e. single family)                 | ie Parmilie                |                  |                       |  |  |
| If vacant, what was the previous use?                  | ~                          |                  | <u> </u>              |  |  |
| Proposed Specific use:                                 |                            |                  |                       |  |  |
| Is property part of a subdivision? If yes, please name |                            |                  |                       |  |  |
| Project description:                                   |                            |                  |                       |  |  |
| Remove and replace Cront porch + steps-addonship       |                            |                  |                       |  |  |
|                                                        |                            |                  |                       |  |  |
|                                                        |                            |                  |                       |  |  |
| Contractor's name: Rrium Redard                        | 3                          |                  |                       |  |  |
| Address: 2 Misty Meadows De                            |                            |                  |                       |  |  |
| City, State & Zip Bidde Good ME                        | 0405                       | Telepl           | hone: <u>632-3589</u> |  |  |
| Who should we contact when the permit is read          | y: David Levina            | Teleph           | none: 772-0494        |  |  |
| Mailing address: 61 wallwood Rd                        | Portland, ME               | E01103           |                       |  |  |
| Please submit all of the information                   | outlined on the applic     | able Checklist.  | Failure to            |  |  |