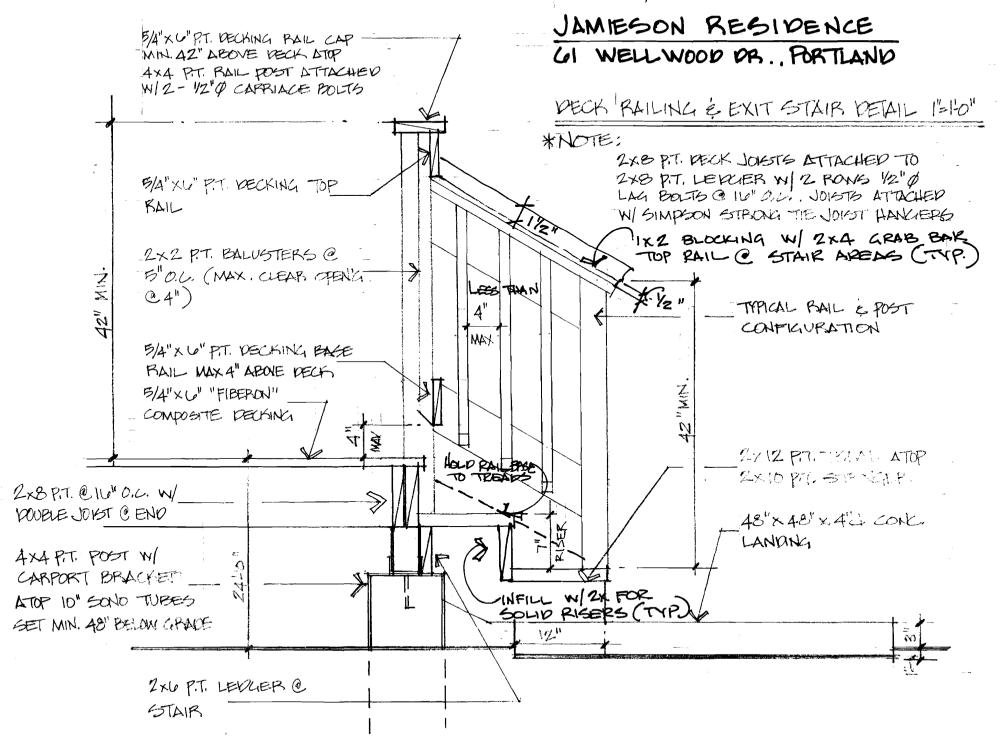

| Total Square Footage of Proposed Structure  Square Footage of Lot  5720  Tax Assessor's Chart, Block & Lot Chart# Block# Lot#  Lot#  Lossee/Buyer's Name (If Applicable)  Applicant name, address & Cost Of Work: \$ 1920.00  Fee: \$ 37.00  Current use: OWNER OCCUPIED READENCE  If the location is currently vacant, what was prior use:  Approximately how long has it been vacant:  Proposed use: Amendment To Permit # 03-0178, Aportion of Project description: Exit STAIR From SECOND FLOOK DECK | Location/Address of Construction: 41                                                                                                                                                                                                                                                                                                                                                                                                                                                                                                                                                                                                                                                                                                                                                                                                                                                                                                                                                                                                                                                                                                                                                                                                                                                                                                                                                                                                                                                                                                                                                                                                                                                                                                                                                                                                                                                                                                                                                                                                                                                                                           | WELLOW                           | 2000 DE                 | ,                |
|----------------------------------------------------------------------------------------------------------------------------------------------------------------------------------------------------------------------------------------------------------------------------------------------------------------------------------------------------------------------------------------------------------------------------------------------------------------------------------------------------------|--------------------------------------------------------------------------------------------------------------------------------------------------------------------------------------------------------------------------------------------------------------------------------------------------------------------------------------------------------------------------------------------------------------------------------------------------------------------------------------------------------------------------------------------------------------------------------------------------------------------------------------------------------------------------------------------------------------------------------------------------------------------------------------------------------------------------------------------------------------------------------------------------------------------------------------------------------------------------------------------------------------------------------------------------------------------------------------------------------------------------------------------------------------------------------------------------------------------------------------------------------------------------------------------------------------------------------------------------------------------------------------------------------------------------------------------------------------------------------------------------------------------------------------------------------------------------------------------------------------------------------------------------------------------------------------------------------------------------------------------------------------------------------------------------------------------------------------------------------------------------------------------------------------------------------------------------------------------------------------------------------------------------------------------------------------------------------------------------------------------------------|----------------------------------|-------------------------|------------------|
| Chart# Block# Lot# Jamie Sun  Lessee/Buyer's Name (If Applicable)  Applicant name, address & Cost Of Work: \$ 1920. \( \infty \)  Fee: \$ 37.\( \infty \)  Current use: Owner/own, what was prior use:  Approximately how long has it been vacant:                                                                                                                                                                                                                                                       | Total Square Footage of Proposed Structu                                                                                                                                                                                                                                                                                                                                                                                                                                                                                                                                                                                                                                                                                                                                                                                                                                                                                                                                                                                                                                                                                                                                                                                                                                                                                                                                                                                                                                                                                                                                                                                                                                                                                                                                                                                                                                                                                                                                                                                                                                                                                       | ure                              |                         |                  |
| Current use: OWNER OCUPIED RECIDENCE  If the location is currently vacant, what was prior use:  Approximately how long has it been vacant:                                                                                                                                                                                                                                                                                                                                                               | Chart# Block# Lot#                                                                                                                                                                                                                                                                                                                                                                                                                                                                                                                                                                                                                                                                                                                                                                                                                                                                                                                                                                                                                                                                                                                                                                                                                                                                                                                                                                                                                                                                                                                                                                                                                                                                                                                                                                                                                                                                                                                                                                                                                                                                                                             |                                  | mieson                  | Telephone:       |
| If the location is currently vacant, what was prior use:                                                                                                                                                                                                                                                                                                                                                                                                                                                 | Lessee/Buyer's Name (If Applicable)                                                                                                                                                                                                                                                                                                                                                                                                                                                                                                                                                                                                                                                                                                                                                                                                                                                                                                                                                                                                                                                                                                                                                                                                                                                                                                                                                                                                                                                                                                                                                                                                                                                                                                                                                                                                                                                                                                                                                                                                                                                                                            |                                  |                         | Work: \$ 1920.00 |
| - PKI DIHIK FROM DECOND FLOOR NECK                                                                                                                                                                                                                                                                                                                                                                                                                                                                       | if the location is currently vacant, what wo                                                                                                                                                                                                                                                                                                                                                                                                                                                                                                                                                                                                                                                                                                                                                                                                                                                                                                                                                                                                                                                                                                                                                                                                                                                                                                                                                                                                                                                                                                                                                                                                                                                                                                                                                                                                                                                                                                                                                                                                                                                                                   | as prior use: _                  |                         |                  |
| Contractor's name, address & telephone:  Who should we contact when the permit is ready:  Malling address:  We will contact you by phone when the permit is ready. You must come in and pick up the permit and review the requirements before starting any work, with a Plan Reviewer. A stop work order will be issued and a \$100.00 fee if any work starts before the permit is picked up. PHONE:                                                                                                     | Who should we contact when the permit is Malling address:  We will contact you by phone when the permit is permit in the permit when the permit when the permit when the permit when the requirements before starting and the requirements are successful to the permit is the perm | ermit is ready<br>y work, with o | a Plan Reviewer. A stop |                  |