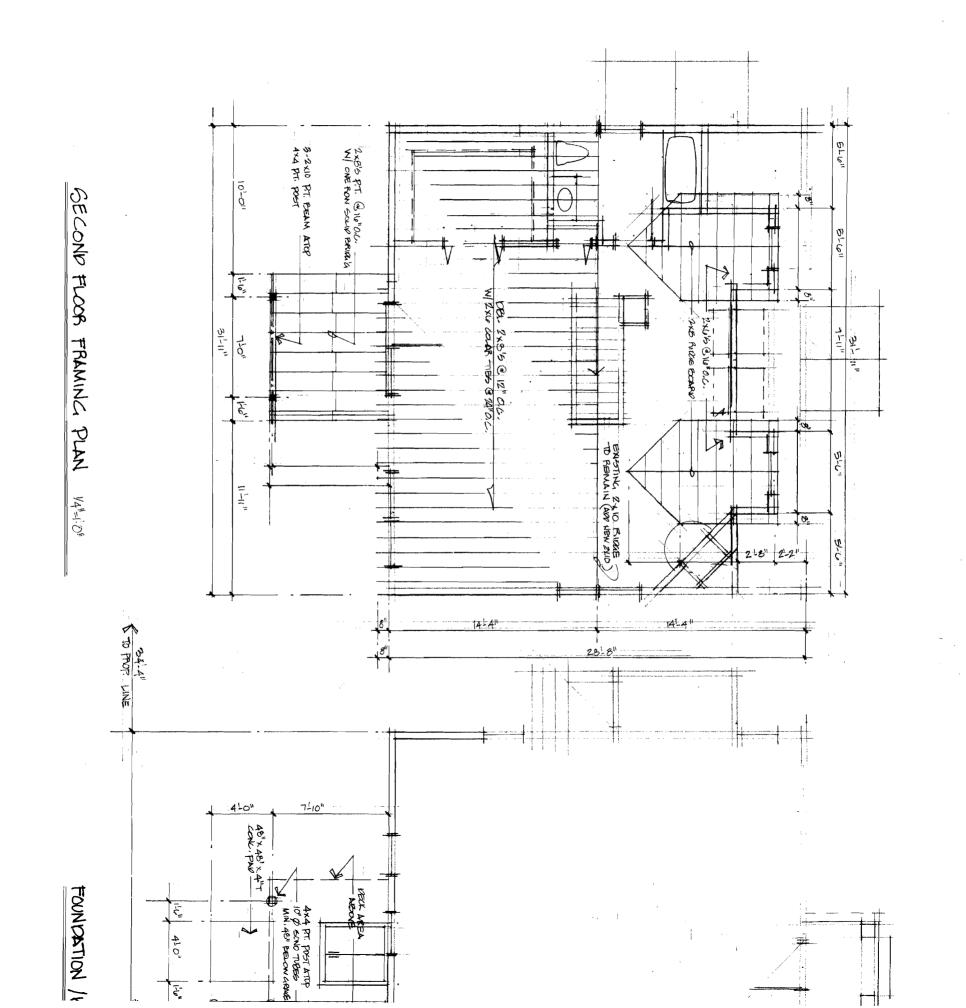

## SHEET INDEX

- A1 TITLE/ SITE PLAN/ GENERAL NOTES
- A2 FOUNDATION/ FRAMING PLANS
- A3 FLOOR PLANS
- A4 ELEVATIONS
- A5 SECTION

### **GENERAL NOTES** All construction to follow BOCA, NFPA and State and Local building codes. ٠ Verify all dimensions and floor to floor heights prior to construction. Plumbing/Heating and Electrical subcontractor to pull respective permits prior to construction start up and verify fixture clearances prior to start-up. Owner to provide all lighting fixtures, plumbing fixtures and appliances. FOUNDATIONS Hold grade down min. 6" from top of foundation walls. 10" sono tubes set on min. 2400 psi undisturbed soil and held min. 48" below grade, and sono tubes to have carport bracket inset for 4x4 pt post attachment. FRAMING Typical 2x6 Exterior Wall height to be 7'-4" at full dormer wall. Rafter bracing per manufacturers requirements All combination windows to have support mullions with 3-2x6 headers (typ) unless otherwise noted Tyvek weather break or equal at exterior shell over 1/2" OSB sheathing (typ) Provide 3/4 "plywood sub floor atop existing 1x6 planking. All 2x6 exterior wall insulation to be R-19 (Kraft faced), ceilings to be 12" R-38 blanket insulation. All flat ceiling areas to have 2x6 ceiling rafters @ 24" OC (typ.) Rafter vents @ 48" OC (typ.) At tray ceilings continue rafter vents to flat area. Continuous 2" soffit vents through out exterior soffit area (typ.). Master suite to have 1/2" GWB throughout, bathroom to have 1/2" MR GWB. All decks to 2x8 p.t. @ 16" OC w/ railings to be min. 42" above deck attached with 2- 1/2" carriage bolts (typ.) with balusters @ 5" OC. ROOFING

- Roof system to be 2-2x8 rafters @ 12" OC unless otherwise noted.
- Roof sheathing to be 5/8" CDX plywood w/ hurricane clips at 24" OC (typ)
- Minimum 36" bituthene ice & water shield at soffit areas and valleys atop min. 14" alum. flashing @ valleys. Low pitched roof @ dormer to have ice & water shield over entire structure
- 25 year fiberglass shingles atop #30 felt starter strip and #15 felt paper through out roof.