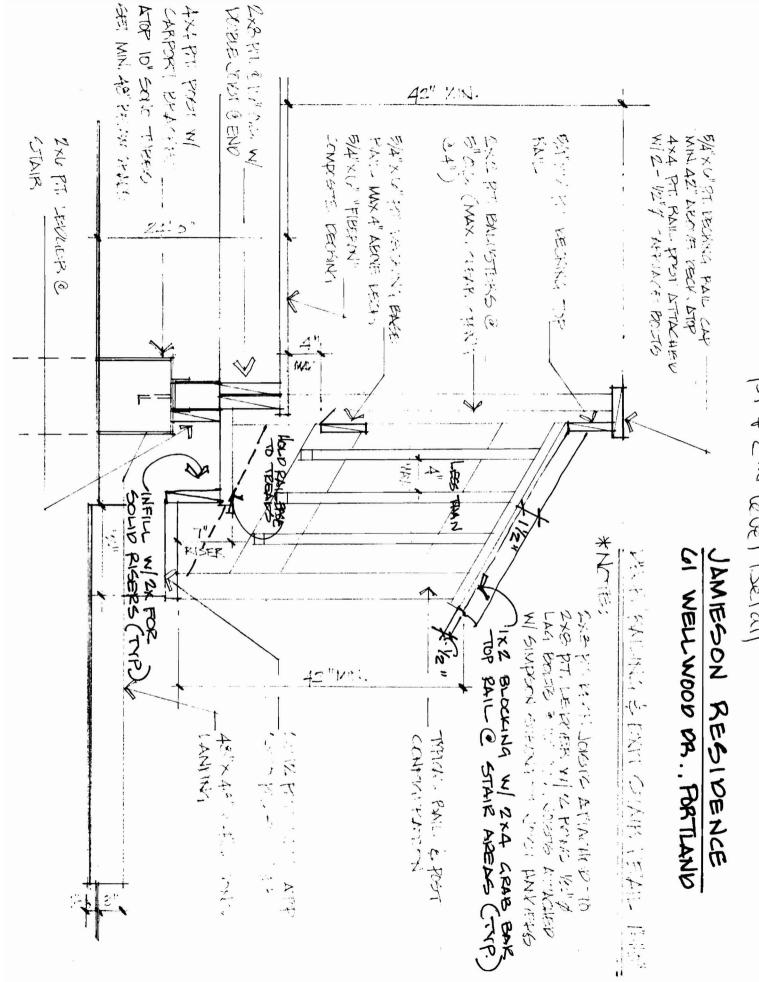

### **GENERAL NOTES** All construction to follow BOCA, NFPA and State and Local building codes. ٠ Verify all dimensions and floor to floor heights prior to construction. Plumbing/Heating and Electrical subcontractor to pull respective permits prior to construction start up and verify fixture clearances prior to start-up. Owner to provide all lighting fixtures, plumbing fixtures and appliances. FOUNDATIONS Hold grade down min. 6" from top of foundation walls. 10" sono tubes set on min. 2400 psi undisturbed soil and held min. 48" below grade, and sono tubes to have carport bracket inset for 4x4 pt post attachment. FRAMING Typical 2x6 Exterior Wall height to be 7'-4" at full dormer wall. Rafter bracing per manufacturers requirements All combination windows to have support mullions with 3-2x6 headers (typ) unless otherwise noted Tyvek weather break or equal at exterior shell over 1/2" OSB sheathing (typ) Provide 3/4 "plywood sub floor atop existing 1x6 planking. All 2x6 exterior wall insulation to be R-19 (Kraft faced), ceilings to be 12" R-38 blanket insulation. All flat ceiling areas to have 2x6 ceiling rafters @ 24" OC (typ.) Rafter vents @ 48" OC (typ.) At tray ceilings continue rafter vents to flat area. Continuous 2" soffit vents through out exterior soffit area (typ.). Master suite to have 1/2" GWB throughout, bathroom to have 1/2" MR GWB. All decks to 2x8 p.t. @ 16" OC w/ railings to be min. 42" above deck attached with 2- 1/2" carriage bolts (typ.) with balusters @ 5" OC. ROOFING

- Roof system to be 2-2x8 rafters @ 12" OC unless otherwise noted.
- Roof sheathing to be 5/8" CDX plywood w/ hurricane clips at 24" OC (typ)
- Minimum 36" bituthene ice & water shield at soffit areas and valleys atop min. 14" alum. flashing @ valleys. Low pitched roof @ dormer to have ice & water shield over entire structure
- 25 year fiberglass shingles atop #30 felt starter strip and #15 felt paper through out roof.