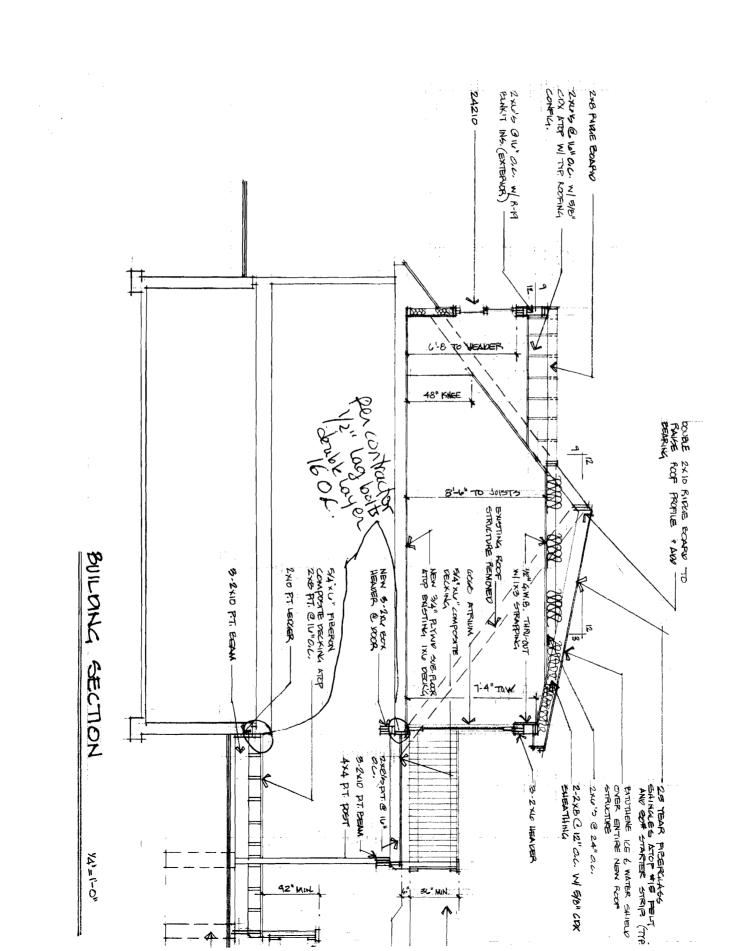

## SHEET INDEX

- A1 TITLE/ SITE PLAN/ GENERAL NOTES
- A2 FOUNDATION/ FRAMING PLANS
- A3 FLOOR PLANS
- A4 ELEVATIONS
- A5 SECTION

- Roof system to be 2-2x8 rafters @ 12" OC unless otherwise noted.
- Roof sheathing to be 5/8" CDX plywood w/ hurricane clips at 24" OC (typ)
- Minimum 36" bituthene ice & water shield at soffit areas and valleys atop min. 14" alum. flashing @ valleys. Low pitched roof @ dormer to have ice & water shield over entire structure
- 25 year fiberglass shingles atop #30 felt starter strip and #15 felt paper through out roof.