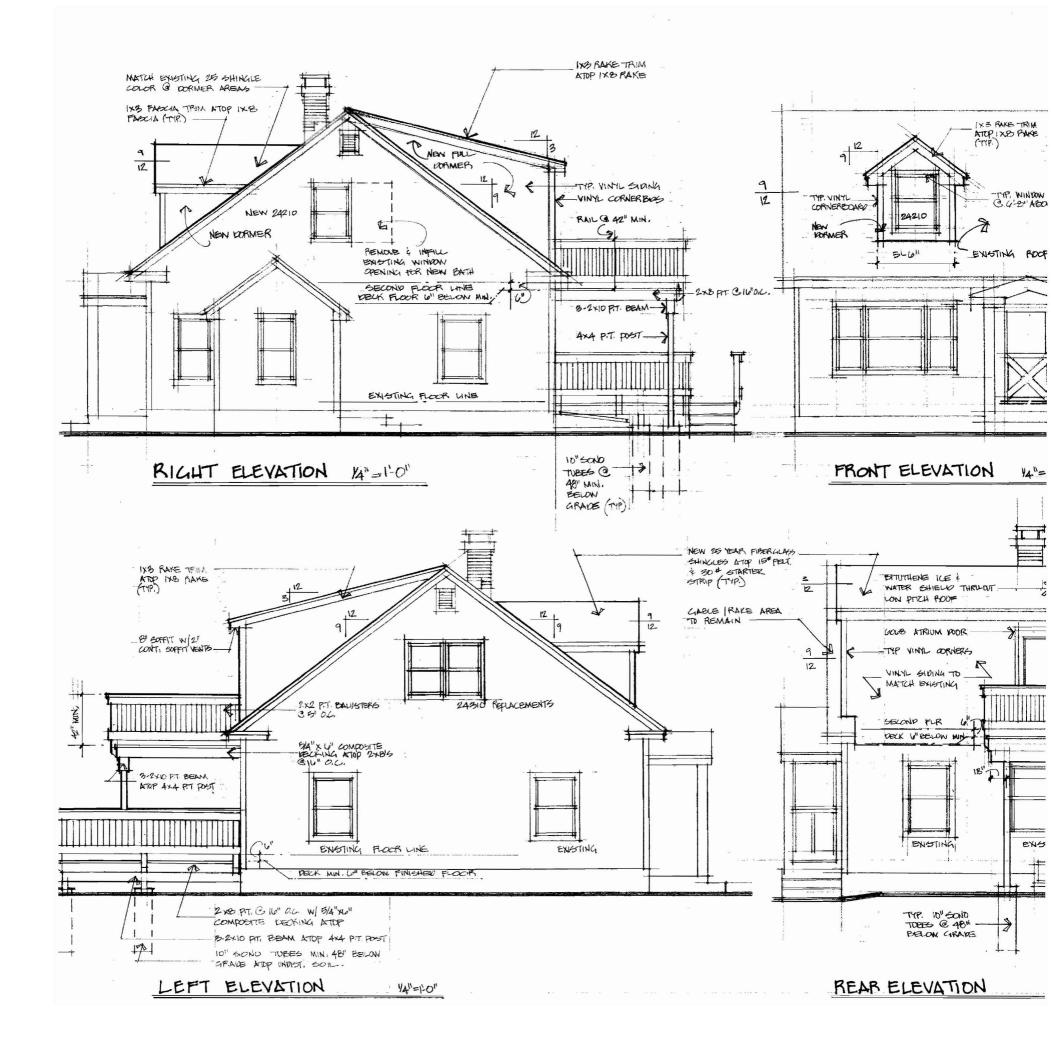

## SHEET INDEX

- A1 TITLE/ SITE PLAN/ GENERAL NOTES
- A2 FOUNDATION/ FRAMING PLANS
- A3 FLOOR PLANS
- A4 ELEVATIONS
- A5 SECTION

### Continuous metal drip edge at all soffit and gable end areas. .

- **FINISHES** 
  - Exterior to be vinyl siding @ 4" TW w/ vinyl corner boards, and painted wood fascias, rake boards, freeze boards.
  - Windows to be trimmed w/ wood.
  - · All trim to be painted pine.