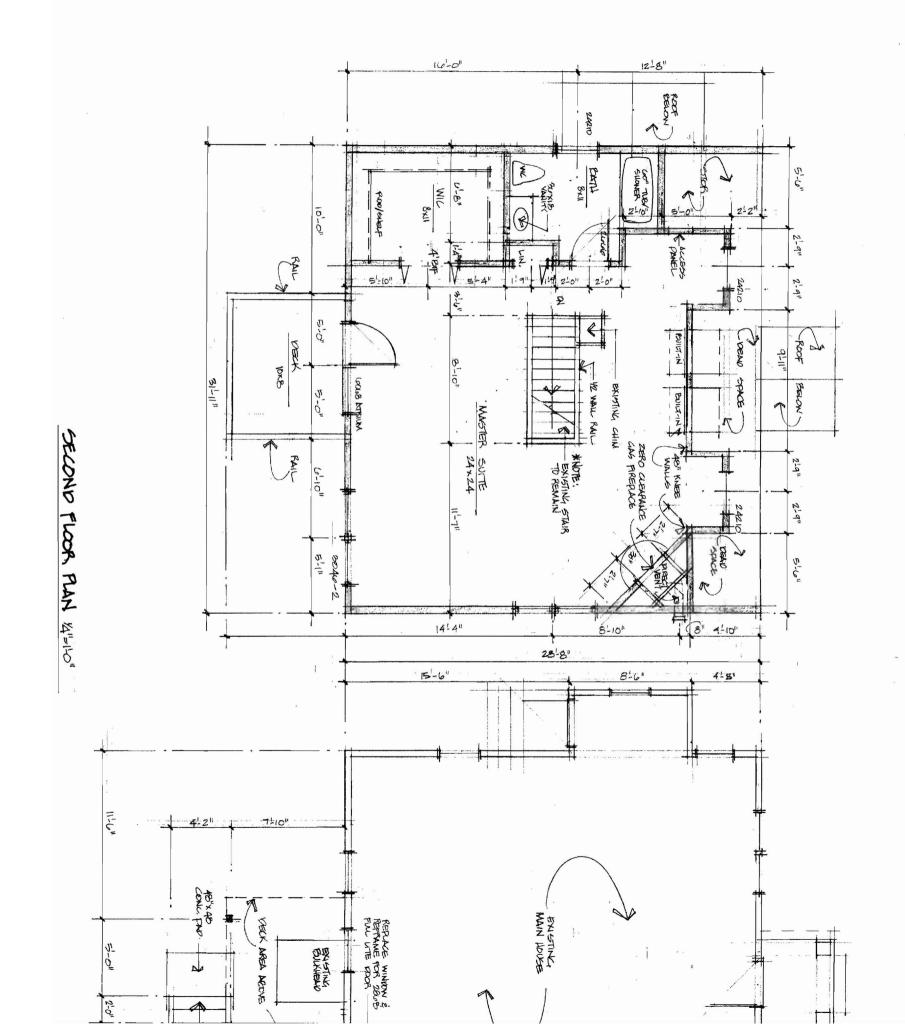

## SHEET INDEX

- A1 TITLE/ SITE PLAN/ GENERAL NOTES
- A2 FOUNDATION/ FRAMING PLANS
- A3 FLOOR PLANS
- A4 ELEVATIONS
- A5 SECTION

### **GENERAL NOTES** All construction to follow BOCA, NFPA and State and Local building codes. ٠ Verify all dimensions and floor to floor heights prior to construction. Plumbing/Heating and Electrical subcontractor to pull respective permits prior to construction start up and verify fixture clearances prior to start-up. Owner to provide all lighting fixtures, plumbing fixtures and appliances. FOUNDATIONS Hold grade down min. 6" from top of foundation walls. 10" sono tubes set on min. 2400 psi undisturbed soil and held min. 48" below grade, and sono tubes to have carport bracket inset for 4x4 pt post attachment. FRAMING Typical 2x6 Exterior Wall height to be 7'-4" at full dormer wall. Rafter bracing per manufacturers requirements All combination windows to have support mullions with 3-2x6 headers (typ) unless otherwise noted Tyvek weather break or equal at exterior shell over 1/2" OSB sheathing (typ) Provide 3/4 "plywood sub floor atop existing 1x6 planking. All 2x6 exterior wall insulation to be R-19 (Kraft faced), ceilings to be 12" R-38 blanket insulation. All flat ceiling areas to have 2x6 ceiling rafters @ 24" OC (typ.) Rafter vents @ 48" OC (typ.) At tray ceilings continue rafter vents to flat area. Continuous 2" soffit vents through out exterior soffit area (typ.). Master suite to have 1/2" GWB throughout, bathroom to have 1/2" MR GWB. All decks to 2x8 p.t. @ 16" OC w/ railings to be min. 42" above deck attached with 2- 1/2" carriage bolts (typ.) with balusters @ 5" OC. ROOFING