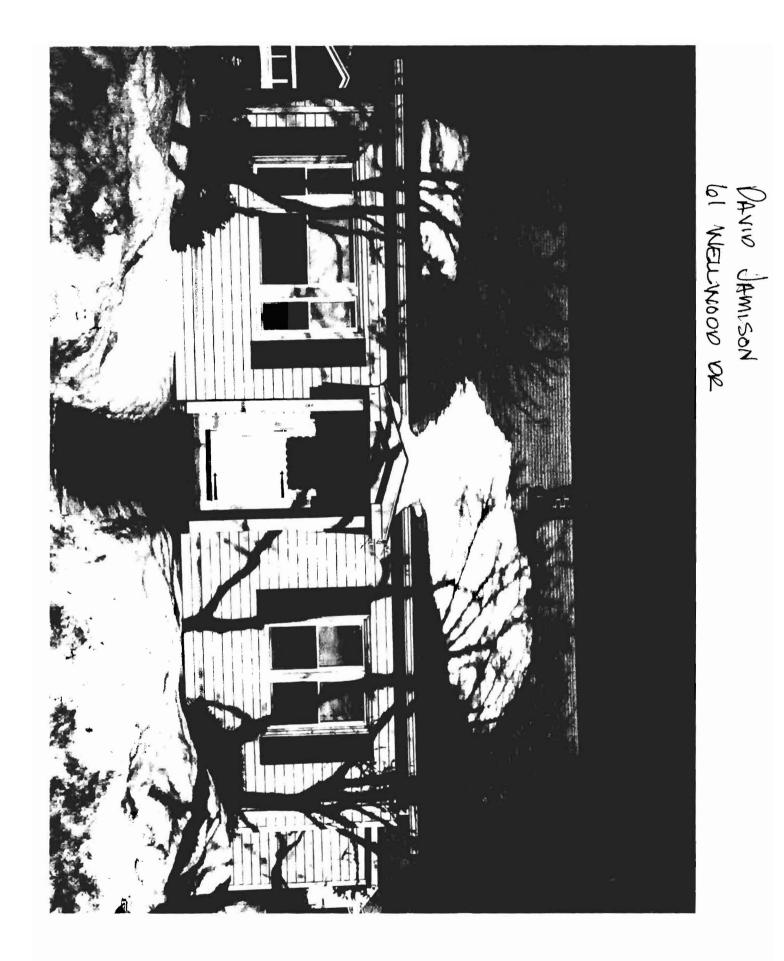

# JAMISON RESIDENCE

61 WELLWOOD DRIVE, PORTLAND, MAINE **PROPOSED ADDITION & NEW DECKS** 