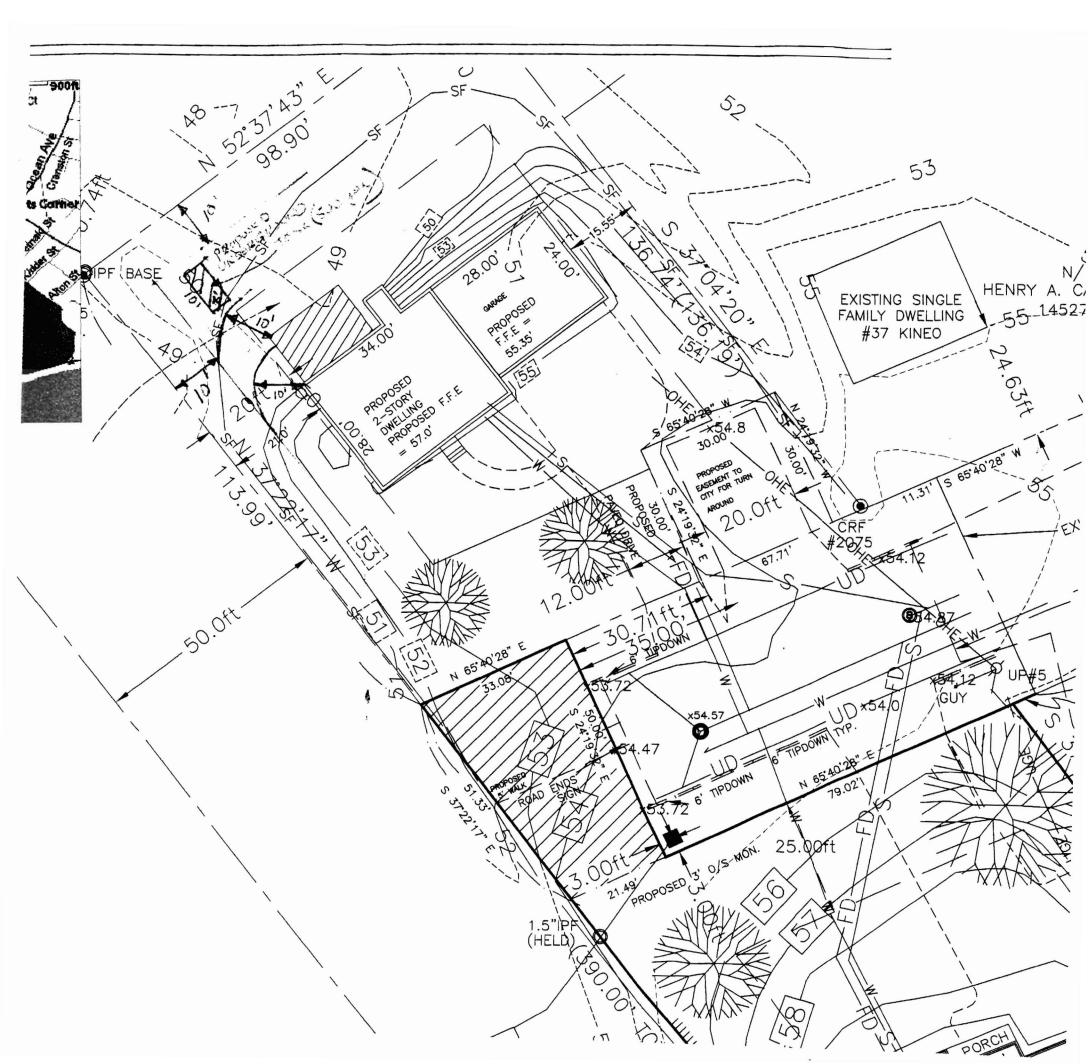

| Name and address of owner of appliance Eric Theria  Partland Maine  Installer's name and address Steven founder- | Greaves (e6) Allen Ave.                                                                                    |
|------------------------------------------------------------------------------------------------------------------|------------------------------------------------------------------------------------------------------------|
| Location of appliance:  Basement Floor Roof  Type of Fuel:                                                       | Type of Chimney:  Masonry Lined Factory built                                                              |
| Gas Oil Solid  Appliance Name:                                                                                   | Metal Factory Built U.L. Listing #  Direct Vent                                                            |
| U.L. Approved                                                                                                    | Type UL#  Type of Fuel Tank  Oil Gas  Size of Tank CAS SOO GALS,                                           |
| The Type of License of Installer:    Master Plumber #   Solid Fuel #    Oil #    Gas #    Other                  | Number of Tanks ONE  Distance from Tank to Center of Flame 30 feet.  Cost of Work: \$  Permit Fee: \$ 35 — |
| Approved  Fire: Ele.: Bldg.: Signature of Installer                                                              | Approved with Conditions  See attached letter or requirement  Inspector's Signature  Date Approved         |

Proposed Use:
Single Family Home - Install 500 Gallon Underground Gas Tank

Proposed Project Description:
Install 500 Gallon Underground Gas Tank

Dept: Zoning

Status: Approved with Conditions

Reviewer: Marge Schmuckal

**Approval Date:** 09/11/2008

Ok to Issue:

Note:

- 1) Separate permits shall be required for future decks, sheds, pools, and/or garages.
- 2) This is NOT an approval for an additional dwelling unit. You SHALL NOT add any additional kitchen equipment including, but not limited to items such as stoves, microwaves, refrigerators, or kitchen sinks, etc. Without special approvals.
- 3) This property shall remain a single family dwelling. Any change of use shall require a separate permit application for review and approval.
- 4) This permit is being approved on the basis of plans submitted. Any deviations shall require a separate approval before starting that work. This approval is ONLY for an underground tank. If there is any above grade structure in conjunction with the underground tank, it shall require a separate permit with a review and approval.