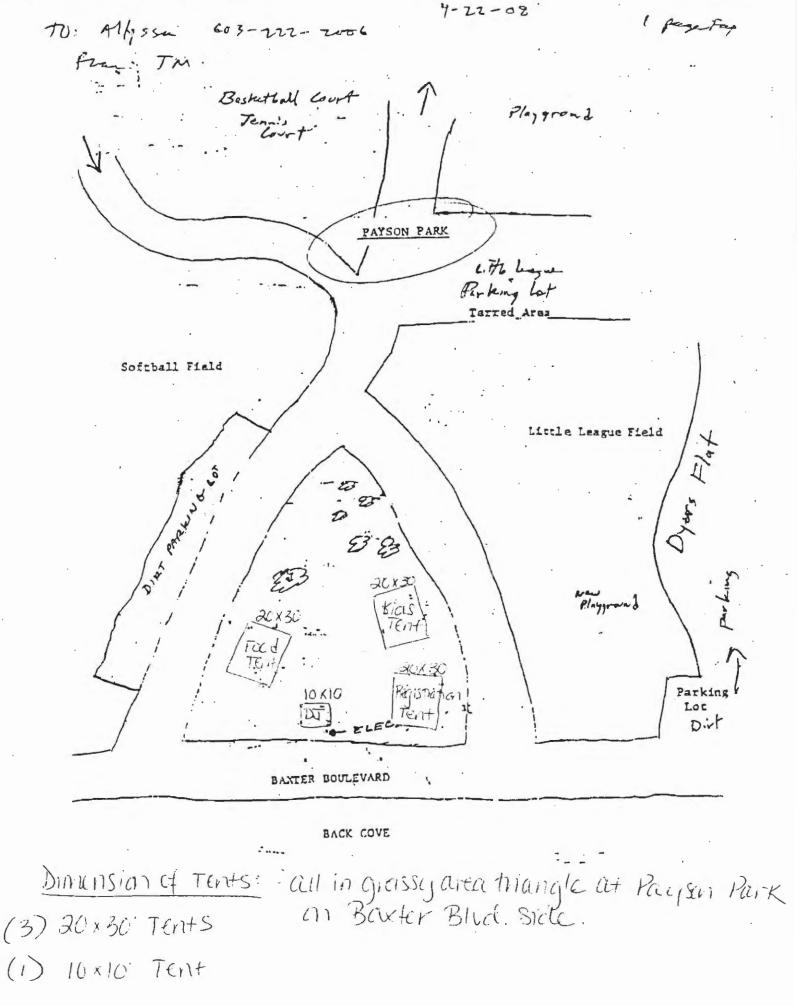

| PARK AREA OR PUBL                            | Payson Park an<br>for parking | nd Back Cove                           | e pathway, 1 <sup>st</sup> e | entrance into parl | rk closed and Dyer's Flat |                    |                                           |  |  |
|----------------------------------------------|-------------------------------|----------------------------------------|------------------------------|--------------------|---------------------------|--------------------|-------------------------------------------|--|--|
| EVENT DAY & DATE(S) Sunday, September 18     |                               |                                        | 3, 2011                      | RAIN DAY           | & DATE(S)                 | N/A                |                                           |  |  |
| EVENT START TIME<br>(i.e. set-up start time) | 7:00AM                        | EVENT ENI<br>(i.e. when e<br>complete) | D TIME<br>event cleanup is   | 4:00PM             | ACTUAL S<br>TIME OF E     | TART & END<br>VENT | 10:00AM – 3:00PM<br>Walk Start is 11:00AM |  |  |

DESCRIPTION OF EVENT: Please be specific regarding area of public space/park and describe Event in detail.

A fundraising walkathon to raise money for type 1 diabetes. The Walk starts at 11:00AM around Back Cove pathway. There will be activities set up in the triangle grass area at Payson Park (on Baxter Blvd. side): free food (barbeque), public speakers, musical entertainment. Three 20' x 30' tents will be setup on the grass. Two 10' x 10' canopies. Tables and chairs will be setup on the grass. A PA system for the DJ on site and electricity is required. Two gas grills for the barbeque. The 1<sup>st</sup> entrance into Payson Park off of Baxter Blvd. will need to be closed to public access (except for event staff and volunteers).

WHAT WILL BE THE ANTICIPATED NEED FOR PARKING AND WHAT IS YOUR PARKING PLAN? Parking will be at Dyer's Flat parking area and Payson Park parking lots