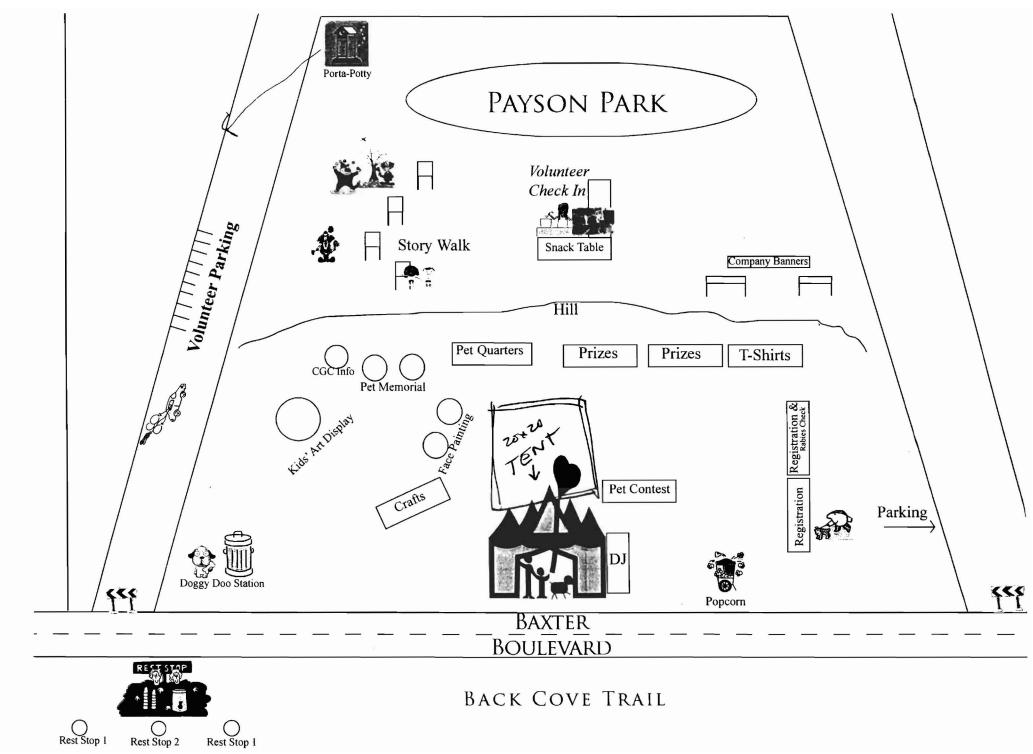

# PARK AREA OR PUBLIC SPACE REQUESTED | Payson Park ~ Back Cove Walkway

| EVENT DAY & DATE(S)                          | Saturday, | June 13, 2009                                              | RAIN DAY | & DATE(S) n/a                       |               |
|----------------------------------------------|-----------|------------------------------------------------------------|----------|-------------------------------------|---------------|
| EVENT START TIME<br>(i.e. set-up start time) | 8:00am    | EVENT END TIME<br>(i.e. when event cleanup is<br>complete) | 1:00pm   | ACTUAL START & END<br>TIME OF EVENT | 9am – 12:30pm |

- Fund raiser walk with pets around Back Cove walkway with walk ending at Payson Park. Walkers receive pledges.
- Buckets w/treats and refreshments
- D.J. will play music and speeches will be given

### WHAT WILL BE THE ANTICIPATED NEED FOR PARKING AND WHAT IS YOUR PARKING PLAN?

- Volunteer Parking ~ Parking Lot off the 1<sup>st</sup> entrance into the park and also at Dyer's Flat.
- Participant Parking ~ Dyer's Flat.
- One Coast Van parked on side of Baxter BLVD Roadway.

# PLEASE CHECK OFF AND ANSWER:

PLEASE SEEE ATTACHED FEE SCHEDULE / DEPT. INFORMATION IF YOU ANSWER YES

|   |                                                                                                                                                                                                                                                                                                                                                                                                                                                                                                                                                                                               | X-YES | X-NO | X-NOT SURE |
|---|-----------------------------------------------------------------------------------------------------------------------------------------------------------------------------------------------------------------------------------------------------------------------------------------------------------------------------------------------------------------------------------------------------------------------------------------------------------------------------------------------------------------------------------------------------------------------------------------------|-------|------|------------|
| * | Are you setting up a <b>canopy</b> (s)? (canopy is 10x10 size) How many:<br>Canopies in large areas (Monument Square, Deering Oaks, Payson Park, Lincoln Park,<br>Preble Street Grass Area), do not need Recreation's review. For smaller parks and<br>squares (such as Congress Square, Tommy's Park, Post Office Park) review and<br>permission is needed from Recreation.                                                                                                                                                                                                                  |       | X    |            |
| * | Do you wish to set up a <b>tent(s)</b> ? (a canopy or tent larger than 10x10 needs to be approved<br>by Recreation and a Tent Permit issued from Inspections Division; please call Inspections<br>for information on their application process / PLEASE give them at least a 2-week notice).<br>Recreation will contact Inspections once the tent location is approved so that the Tent<br>Permit Application may go forward.<br>State size(s):<br>Exact Location(s) of Tent Placement Requested:<br>In order to drive tent stakes into the ground, DIG SAFE must be contacted: 888-344-7233. | X     |      |            |
| + |                                                                                                                                                                                                                                                                                                                                                                                                                                                                                                                                                                                               |       |      |            |
|   | Will you be setting up tables and/or chairs? How many tables: 16 chairs: 40                                                                                                                                                                                                                                                                                                                                                                                                                                                                                                                   | X     |      |            |