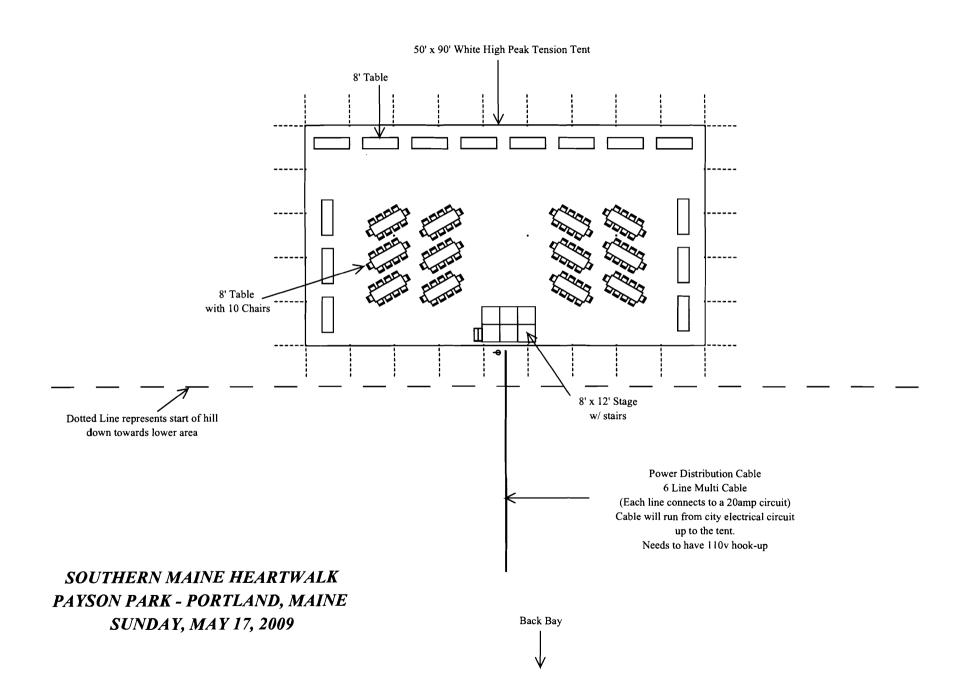

| City of Portland, N                               | Maine - Buil    | ding or Use      | Permi       | t Applicatio                                 | n Per                                  | mit No:        | Issue Date   | ::       | CBL:             |                 |
|---------------------------------------------------|-----------------|------------------|-------------|----------------------------------------------|----------------------------------------|----------------|--------------|----------|------------------|-----------------|
| 389 Congress Street,                              |                 | U                |             |                                              |                                        | 09-0461        |              |          | 159 g0           | 01001           |
| Location of Construction:                         | <u> </u>        | Owner Name:      |             | <del>```</del>                               | Owner                                  | r Address:     |              |          | Phone:           |                 |
| 427 Ocean Ave                                     |                 | CITY OF POI      | RTLAN       | D                                            | 389 (                                  | CONGRESS       | ST           |          |                  |                 |
| Business Name:                                    |                 | Contractor Name  | e:          |                                              | Contra                                 | actor Address: |              |          | Phone            | <del></del> -   |
|                                                   |                 | American Hea     | rt Asso     | ciation /Katie                               | 51 U                                   | S Route 1 St   | uite M. Scar | boroug   | h 20787957       | 700             |
| Lessee/Buyer's Name                               |                 | Phone:           |             |                                              |                                        | t Type:        |              |          |                  | Zone:           |
|                                                   |                 |                  |             | 1                                            | Tent                                   | ts             |              |          |                  | Ros             |
| Past Use:                                         |                 | Proposed Use:    |             | <u>.                                    </u> | Permi                                  | t Fee          | Cost of Wor  | ·k·      | CEO District:    | <del>  ``</del> |
| ROS - Payson Park                                 |                 | -                | Park - '    | Fent and event                               | 1 1 1 1 1 1 1 1 1 1 1 1 1 1 1 1 1 1 1  |                |              | 30.00    | 4                |                 |
| Tess Tayson Tank                                  |                 | American Hea     |             |                                              | FIRE                                   | DEPT: 13       | <del></del>  |          | CTION:           | <del></del>     |
|                                                   |                 | 50' x 90' Set-u  |             |                                              |                                        |                | Approved     |          | oup: ()          | Type: Ten       |
|                                                   |                 | breakdown 05     | /17/200     | 9                                            | ļ                                      |                | Denied       |          |                  | Type: Ten       |
|                                                   |                 |                  |             |                                              |                                        |                |              |          |                  |                 |
| Proposed Project Descripti                        |                 | <del>-</del>     |             |                                              | 1                                      |                | 7            | 1        | BC 2003          | <sup>2</sup> /  |
| Tent and event Americ                             |                 | ciation Walk -50 | )' x 90' 9  | Set-un                                       | Signat                                 | ure KĆ         |              | Signatu  | - Z              | /               |
| 05/16/2009 breakdown                              |                 |                  | , , .       |                                              |                                        | STRIAN ACT     | IVITIES DIS  |          |                  |                 |
|                                                   |                 |                  |             |                                              |                                        |                |              | `        | 1                | _ ).            |
|                                                   |                 |                  |             |                                              | Action                                 | 1: Approv      | ved Ap       | proved w | /Conditions      | _Denied         |
|                                                   |                 |                  |             |                                              | Signat                                 | ture:          |              |          | Date:            |                 |
| Permit Taken By:                                  | Date Aı         | oplied For:      | Γ           | <del></del>                                  | ــــــــــــــــــــــــــــــــــــــ | Zoning         | Approva      |          | <del></del>      |                 |
| Ldobson                                           | 1 1             | 1/2009           |             |                                              |                                        | Zoning         | Approva      | aı       |                  |                 |
| 1. This permit applic                             | ention does not | nrachida tha     | Spe         | cial Zone or Revi                            | ews                                    | Zoni           | ng Appeal    |          | Historic Pres    | servation       |
| Applicant(s) from                                 |                 |                  |             | oreland                                      |                                        | Varianc        |              |          | ✓ Not in Distric | at an Landaran  |
| Federal Rules.                                    | meeting appire  | acie state and   | _ 31        | orcialid                                     |                                        | varianc        | C            |          | Not in Distin    | ct of Landinar  |
| 2 D.::14:                                         |                 | . 1              |             | etland                                       |                                        | Miscella       | naous        |          | Does Not De      | quire Review    |
| 2. Building permits of septic or electrical       |                 | olumbing,        | " "         | cuand                                        |                                        |                | ancous       |          | Does Not Re      | quire Review    |
| -                                                 |                 | is not stantad   |             | ood Zone                                     |                                        | Conditie       | onal Use     | ļ        | Requires Rev     | /iew            |
| 3. Building permits a within six (6) mon          |                 |                  | '''         | ood Zone                                     |                                        | Condition      | onar Osc     |          | Requires ite     | , 10 11         |
| False information                                 |                 |                  |             | bdivision                                    |                                        | Interpre       | tation       |          | Approved         |                 |
| permit and stop al                                |                 |                  |             | 131011                                       |                                        |                | tation       | ļ        | Approved         |                 |
| •                                                 |                 |                  | <br>  □ Si  | te Plan                                      |                                        |                | ed           |          | Approved w/      | Conditions      |
|                                                   |                 |                  | 31          | ic rian                                      |                                        |                | , u          |          | Apploved w/      | Conditions      |
|                                                   |                 |                  | <br>  Maj [ | Minor MM                                     |                                        | Denied         |              | ì        | Denied           |                 |
|                                                   |                 |                  | '           |                                              |                                        | Defiled        |              |          | Len              |                 |
|                                                   |                 |                  | 0           |                                              |                                        | Deter          |              |          | /\ b             |                 |
| ΜΔΥ                                               | 1 5 2009        |                  | Date: 5     | 114105 AKAA                                  |                                        | Date:          |              |          | ate:             |                 |
| IVI A I                                           | 1 / 2009        |                  |             |                                              |                                        |                |              |          |                  |                 |
|                                                   |                 |                  |             |                                              |                                        |                |              |          |                  |                 |
|                                                   |                 |                  |             |                                              |                                        |                |              |          |                  |                 |
|                                                   |                 |                  |             |                                              |                                        |                |              |          |                  |                 |
|                                                   |                 |                  | ,           | ERTIFICATI                                   | ON                                     |                |              |          |                  |                 |
| T. 1                                              | .1              | 1 6.1            |             |                                              |                                        |                |              | 11 41.   | 6                | . 1 1 41 4      |
| I hereby certify that I as I have been authorized |                 |                  |             |                                              |                                        |                |              |          |                  |                 |
| jurisdiction. In addition                         |                 |                  |             |                                              |                                        |                |              |          |                  |                 |
| shall have the authority                          |                 |                  |             |                                              |                                        |                |              |          |                  |                 |
| such permit.                                      |                 |                  | 1           | . ,                                          |                                        |                | r - ·        |          | (·/ ··r          | •               |
| -                                                 |                 |                  |             |                                              |                                        |                |              |          |                  |                 |
|                                                   |                 |                  |             |                                              |                                        |                |              |          |                  |                 |
| SIGNATURE OF APPLICA                              | NT              |                  |             | ADDRES                                       | S                                      |                | DATE         | 1        | PHC              | INE             |
|                                                   |                 |                  |             |                                              |                                        |                |              |          |                  |                 |
| RESPONSIBLE PERSON I                              | N CHARGE OF W   | VORK, TITLE      |             |                                              |                                        |                | DATE         |          | PHC              | NE              |

| •           | *                                     |          | ilding or Use Permit                              |           |           | Permit No:                           | Date Applied For:                | CBL:        |         |          |
|-------------|---------------------------------------|----------|---------------------------------------------------|-----------|-----------|--------------------------------------|----------------------------------|-------------|---------|----------|
| 389 Cor     | igress Street, 04                     | 101 Tel: | (207) 874-8703, Fax: (                            | 207) 87   | 4-8716    | 09-0461                              | 05/14/2009                       | 159 g       | 00100   | 1        |
| Location of | of Construction:                      |          | Owner Name:                                       |           | О         | wner Address:                        |                                  | Phone:      |         |          |
| 427 Oce     | an Ave                                |          | CITY OF PORTLANI                                  |           | 3         | 389 CONGRESS ST                      |                                  |             |         |          |
| Business N  | lame:                                 |          | Contractor Name:                                  |           | C         | ontractor Address:                   |                                  | Phone       |         |          |
|             |                                       |          | American Heart Assoc                              | iation /K | atie 5    | 1 US Route 1 Sui                     | te M. Scarborough                | (207) 87    | 79-570  | 0        |
| Lessee/Bu   | yer's Name                            |          | Phone:                                            |           | P         | ermit Type:                          |                                  |             |         |          |
|             |                                       |          |                                                   |           |           | Tents                                |                                  |             |         |          |
| Proposed    | Use:                                  |          |                                                   | _         | Proposed  | Project Description:                 | <u> </u>                         |             |         | <u> </u> |
|             | •                                     |          | t American Heart Associat<br>preakdown 05/17/2009 | tion      |           | d event American<br>009 breakdown 0. | Heart Association V<br>5/17/2009 | /alk -50' x | 90' Se  | :t-up    |
| Dept:       | Zoning                                | Status:  | Approved                                          | Re        | viewer:   | Ann Machado                          | Approval D                       | ate: 05     | 5/14/20 | 009      |
| Note:       |                                       |          |                                                   |           |           |                                      |                                  | Ok to Iss   | iue:    | <b>✓</b> |
| Dept:       | Building                              | Status:  | Approved                                          | Re        | viewer:   |                                      | Approval D                       | <br>ate:    |         |          |
| Note:       |                                       |          |                                                   |           |           |                                      |                                  | Ok to Iss   | iue: [  |          |
| Dept:       | Fire                                  | Status:  | Approved with Condition                           | s Re      | viewer:   | Capt Keith Gautr                     | eau Approval D                   | ate: 05     | 5/14/20 |          |
| 1) Tent     | s shall have an ap<br>ast 1 2 A 10 BC | •        | re resistant rating, Maintainer.                  | n 10' bet | ween stal | ke lines, No smok                    | ing or open flame wi             |             |         |          |