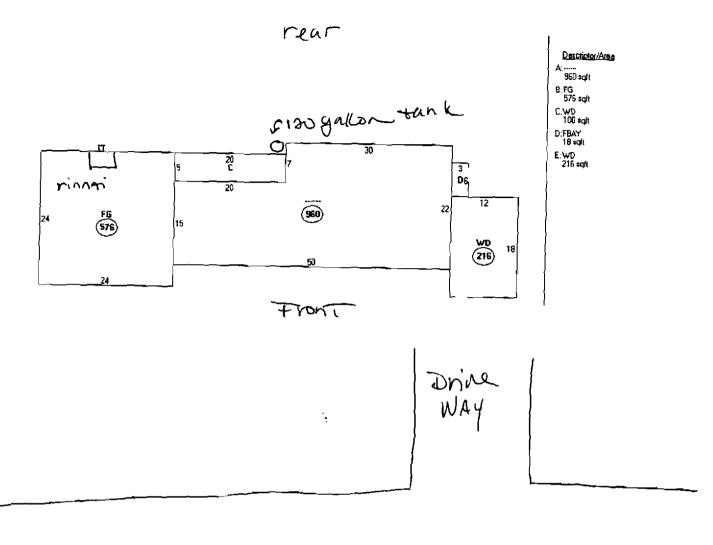

| Cit                                                                                                                 | ty of Portland, Maii                                | ne - Building or Use l                           | Permit Application           | l   Permit No                               | issue Date                     | 2          | CBT:                        |            |  |
|---------------------------------------------------------------------------------------------------------------------|-----------------------------------------------------|--------------------------------------------------|------------------------------|---------------------------------------------|--------------------------------|------------|-----------------------------|------------|--|
| 389                                                                                                                 | Congress Street, 041                                | 01 Tel: (207) 874-8703                           | , Fax: (207) 874-871         | 6 10                                        | -0990                          |            | 159 D02                     | 28001      |  |
| Location of Construction: Owner Name:                                                                               |                                                     |                                                  |                              | Owner Address:                              |                                |            | Phone:                      |            |  |
| 32 VICTOR RD GALLAGHER                                                                                              |                                                     |                                                  | THOMAS J 32 VICTOR RD        |                                             | R RD                           |            |                             |            |  |
| Business Name: Contract                                                                                             |                                                     | Contractor Name                                  | tractor Name:                |                                             | Contractor Address:            |            |                             | Phone      |  |
|                                                                                                                     |                                                     | Down East En                                     | Down East Energy             |                                             | 172 Main Street South Portland |            |                             | 2077995585 |  |
| Lessee/Buyer's Name Phone:                                                                                          |                                                     |                                                  |                              | Permit Type:<br>HVAC                        |                                |            | Zone:<br>R-3                |            |  |
|                                                                                                                     |                                                     |                                                  |                              |                                             |                                |            |                             |            |  |
| Past Use: Proposed Use:                                                                                             |                                                     |                                                  |                              | Permit Fee: Cost of Work:                   |                                |            | O District:                 | 7          |  |
| Sir                                                                                                                 | ngle Family Home                                    | Single Family                                    | Home - install a             | \$50.00 \$2,500.00  FIRE DEPT: Approved Use |                                |            | 4                           |            |  |
|                                                                                                                     | -                                                   | Rinnai Direct                                    | Vent Water Heater w/         |                                             |                                |            | ON:                         |            |  |
|                                                                                                                     |                                                     | 120 Gallon Pro                                   | opane Tank                   |                                             |                                |            | Group: Type:                |            |  |
|                                                                                                                     |                                                     |                                                  |                              |                                             | 1 Themes                       | 1          | 26/                         | 120        |  |
|                                                                                                                     |                                                     |                                                  |                              | <i>D   H</i>                                |                                |            | Group: Type: HVI            |            |  |
| Proj                                                                                                                | posed Project Description:                          |                                                  |                              |                                             |                                |            |                             |            |  |
| in                                                                                                                  | stall a Rinnai Direct Ven                           | t Water Heater w/ 120 Gal                        | lon Propane Tank Signature:  |                                             |                                | Signature: | 74.H                        |            |  |
|                                                                                                                     |                                                     |                                                  | PEDESTRIAN ACTIVITIES DISTRI |                                             | TRICT (P.A.                    | <u> </u>   |                             |            |  |
|                                                                                                                     |                                                     |                                                  |                              | Action: Approved Approved w                 |                                |            | v/Conditions Denied         |            |  |
|                                                                                                                     |                                                     |                                                  |                              |                                             |                                | •          |                             |            |  |
|                                                                                                                     |                                                     |                                                  |                              | Signature:                                  |                                |            | te:                         |            |  |
|                                                                                                                     | mit Taken By:                                       | Date Applied For:                                |                              | Z                                           | oning Approv                   | al         |                             |            |  |
| ldobson 08/13/2010                                                                                                  |                                                     | 08/13/2010                                       |                              | _                                           |                                |            |                             |            |  |
| 1.                                                                                                                  | Applicant(s) from meeting applicable State and      |                                                  | Special Zone or Revic        | WS                                          | Zoning Appeal                  |            | Historic Prese              | ervation   |  |
|                                                                                                                     |                                                     |                                                  | ☐ Shoreland                  | ☐ Variance                                  |                                | 🗹          | Not in District or Landmark |            |  |
| Federal Rules.                                                                                                      |                                                     |                                                  |                              |                                             |                                |            |                             |            |  |
| 2. Building permits do not include plumbing,                                                                        |                                                     | t include plumbing,                              | ☐ Wetland                    | Miscellaneous                               |                                |            | ☐ Does Not Require Review   |            |  |
| septic or electrical work.                                                                                          |                                                     |                                                  |                              |                                             |                                |            |                             |            |  |
| 3.                                                                                                                  | 3. Building permits are void if work is not started |                                                  | ☐ Flood Zone                 | Conditional Use                             |                                |            | Requires Review             |            |  |
| within six (6) months of the date of issuance. False information may invalidate a building permit and stop all work |                                                     |                                                  |                              |                                             |                                |            |                             |            |  |
|                                                                                                                     |                                                     | Subdivision                                      | ☐ Interpretation             |                                             |                                | Approved   |                             |            |  |
|                                                                                                                     |                                                     |                                                  |                              |                                             |                                |            |                             |            |  |
|                                                                                                                     |                                                     |                                                  | Site Plan                    |                                             | Approved                       |            | Approved w/0                | Conditions |  |
|                                                                                                                     |                                                     |                                                  |                              |                                             |                                |            |                             |            |  |
| PERMIT ISSUED                                                                                                       |                                                     | Maj 🗌 Minor 🦳 MM                                 | Denied                       |                                             |                                | Denied     |                             |            |  |
|                                                                                                                     |                                                     | ok . L                                           | red l                        |                                             |                                | Ken        |                             |            |  |
| AUG 1 8 2010                                                                                                        |                                                     |                                                  | Date: 8 1110 A               | Date:                                       |                                | Date:      | Date:                       |            |  |
|                                                                                                                     |                                                     |                                                  |                              |                                             |                                |            |                             |            |  |
|                                                                                                                     |                                                     | <u> </u>                                         |                              |                                             |                                |            |                             |            |  |
|                                                                                                                     | City                                                | of Portland                                      |                              |                                             |                                |            |                             |            |  |
|                                                                                                                     | Olty                                                | <del>-                                    </del> |                              |                                             |                                |            |                             |            |  |
|                                                                                                                     |                                                     |                                                  |                              |                                             |                                |            |                             |            |  |
|                                                                                                                     |                                                     |                                                  | CERTIFICATION                | ON                                          |                                |            |                             |            |  |

| •                         |                                     | ilding or Use Permi<br>(207) 874-8703, Fax: |                | Permit No: 10-0990                                    | <b>Date Applied For:</b> 08/13/2010 | CBL:<br>159 D028001             |
|---------------------------|-------------------------------------|---------------------------------------------|----------------|-------------------------------------------------------|-------------------------------------|---------------------------------|
| Location of Construction: | cation of Construction: Owner Name: |                                             |                | Owner Address:                                        |                                     | Phone:                          |
| 32 VICTOR RD              |                                     | GALLAGHER THOMAS J                          |                | 32 VICTOR RD                                          |                                     |                                 |
| Business Name:            |                                     | Contractor Name: Down East Energy           |                | Contractor Address:<br>172 Main Street South Portland |                                     | Phone                           |
|                           |                                     |                                             |                |                                                       |                                     | (207) 799-5585                  |
| Lessee/Buyer's Name       |                                     | Phone:                                      |                | Permit Type:                                          |                                     |                                 |
|                           |                                     |                                             | 1              | HVAC                                                  |                                     |                                 |
| 120 Gallon Propane Ta     | ank                                 |                                             | Tank           |                                                       |                                     |                                 |
| Dept: Zoning Note:        | Status:                             | Approved                                    | Reviewer       | Ann Machado                                           | Approval l                          | Ok to Issue: ✓                  |
| Dept: Building Note:      | Status:                             | Approved with Conditio                      | ons Reviewer   | Tammy Munson                                          | Approval l                          | Date: 08/18/2010 Ok to Issue: ✓ |
| 1) The installation mu    | ıst comply w                        | ith the State of Maine Ga                   | s Regulations. |                                                       |                                     |                                 |